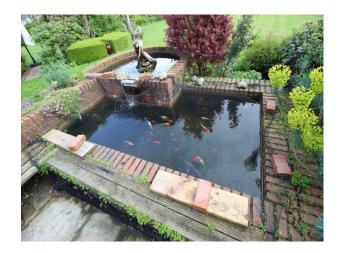

### **Features:**

| <b>Bathroom Types</b>                                                                                | <b>Bedroom Types</b>                                                                           | Exterior Features                                                                                                                         | Facilities                                                                                                      |
|------------------------------------------------------------------------------------------------------|------------------------------------------------------------------------------------------------|-------------------------------------------------------------------------------------------------------------------------------------------|-----------------------------------------------------------------------------------------------------------------|
| <ul><li>Cloakroom/WC</li><li>En-suite Bathroom</li><li>Modern Bathroom</li><li>Shower Room</li></ul> | <ul><li>Child's Bedroom</li><li>Double Bedroom</li><li>Nursery</li><li>Spare Bedroom</li></ul> | <ul><li>Front Garden</li><li>Garden Shed</li><li>Lake/Pond</li><li>Patio</li><li>Walled Garden</li></ul>                                  | <ul><li>Domestic Power</li><li>Green Room</li><li>Internet Access</li><li>Mains Water</li><li>Toilets</li></ul> |
| Floors                                                                                               | Interior Features                                                                              | Kitchen Facilities                                                                                                                        | Kitchen types                                                                                                   |
| <ul><li>Carpet</li><li>Tiled Floor</li></ul>                                                         | <ul><li>Furnished</li><li>Modern Staircase</li><li>Period Fireplace</li></ul>                  | <ul> <li>Breakfast Bar</li> <li>Cutlery and Crockery</li> <li>Eat In</li> <li>Island</li> <li>Kitchen Diner</li> <li>Open Plan</li> </ul> | <ul><li>Coloured Units</li><li>Kitchen With Island</li></ul>                                                    |
| Parking                                                                                              | Rooms                                                                                          | Walls & Windows                                                                                                                           |                                                                                                                 |
| • Driveway                                                                                           | <ul><li>Gym</li><li>Living Room</li><li>Lounge</li></ul>                                       | <ul><li> Painted Walls</li><li> Skylights</li><li> Wallpapered Walls</li></ul>                                                            |                                                                                                                 |