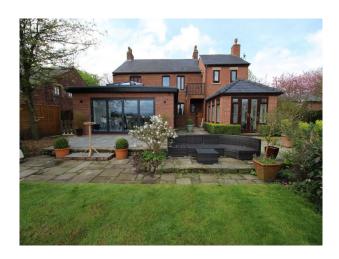

### **Features:**

| <b>Bathroom Types</b>                                                                                | <b>Bedroom Types</b>                                                                           | Exterior Features                                                                                                                         | Facilities                                                                                                      |
|------------------------------------------------------------------------------------------------------|------------------------------------------------------------------------------------------------|-------------------------------------------------------------------------------------------------------------------------------------------|-----------------------------------------------------------------------------------------------------------------|
| <ul><li>Cloakroom/WC</li><li>En-suite Bathroom</li><li>Modern Bathroom</li><li>Shower Room</li></ul> | <ul><li>Child's Bedroom</li><li>Double Bedroom</li><li>Nursery</li><li>Spare Bedroom</li></ul> | <ul><li>Front Garden</li><li>Garden Shed</li><li>Lake/Pond</li><li>Patio</li><li>Walled Garden</li></ul>                                  | <ul><li>Domestic Power</li><li>Green Room</li><li>Internet Access</li><li>Mains Water</li><li>Toilets</li></ul> |
| Floors                                                                                               | Interior Features                                                                              | Kitchen Facilities                                                                                                                        | Kitchen types                                                                                                   |
| <ul><li>Carpet</li><li>Tiled Floor</li></ul>                                                         | <ul><li>Furnished</li><li>Modern Staircase</li><li>Period Fireplace</li></ul>                  | <ul> <li>Breakfast Bar</li> <li>Cutlery and Crockery</li> <li>Eat In</li> <li>Island</li> <li>Kitchen Diner</li> <li>Open Plan</li> </ul> | <ul><li>Coloured Units</li><li>Kitchen With Island</li></ul>                                                    |
| Parking                                                                                              | Rooms                                                                                          | Walls & Windows                                                                                                                           |                                                                                                                 |
| • Driveway                                                                                           | <ul><li>Gym</li><li>Living Room</li><li>Lounge</li></ul>                                       | <ul><li> Painted Walls</li><li> Skylights</li><li> Wallpapered Walls</li></ul>                                                            |                                                                                                                 |