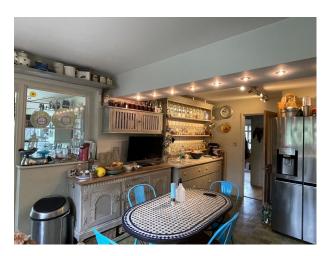

### Interior

Large 1960s detached house with 4 bedrooms. Large orangery with bi-fold doors leading to garden.