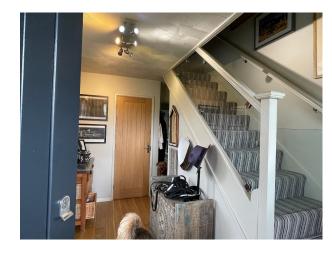

### Interior

Large 1960s detached house with 4 bedrooms. Large orangery with bi-fold doors leading to garden.