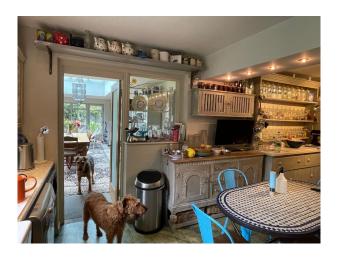

### Interior

Large 1960s detached house with 4 bedrooms. Large orangery with bi-fold doors leading to garden.