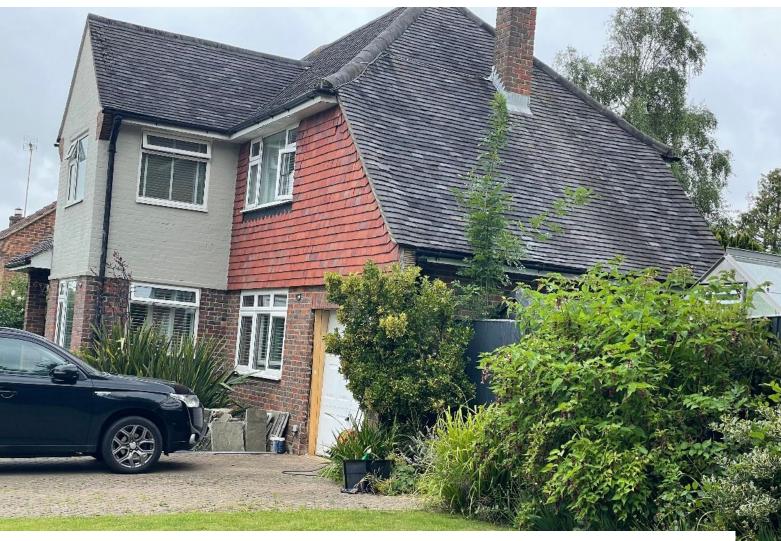

# **SE5193 Detached Home For Filming**

Large 1960s detached house with 4 bedrooms. Large orangery with bi-fold doors leading to garden.

## **Detached Home For Filming**

Large 1960s detached house with 4 bedrooms. Large orangery with bi-fold doors leading to garden.

Location: West Sussex, United Kingdom

Within the M25: No

 $\textbf{Categories} \hbox{: } \textbf{Detached \& Executive Houses} \mid \textbf{Period Houses} \mid \textbf{Family Traditional}$ 

### Exterior

neat and tidy garden.