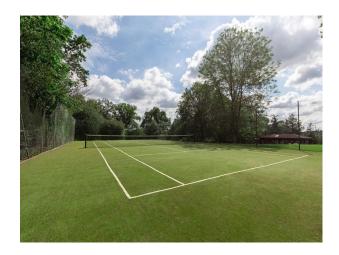

### **Exterior Features**

- Back Garden
- Decking
- Lake/Pond
- Tennis Court

### Exterior

South facing garden with swimming pool and tennis court, 10 acres of land/ grounds. 3 large double garages