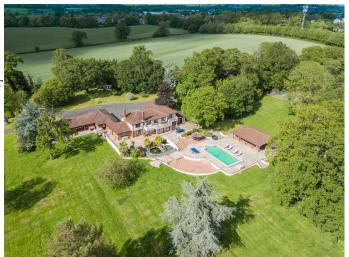

# **Detached Home For Filming**

detached modern home just outside the M25. Heated outdoor swimming pool, tennis court and boxing gym.

Location: Hertfordshire, United Kingdom

Within the M25: No

Categories: Detached & Executive Houses | Country Estates | Swimming Pools | Tennis Courts | Designer Contemporary

### Exterior

South facing garden with swimming pool and tennis court, 10 acres of land/ grounds. 3 large double garages