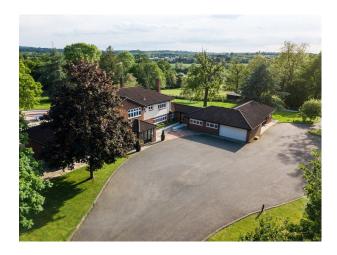

# **Detached Home For Filming**

detached modern home just outside the M25. Heated outdoor swimming pool, tennis court and boxing gym.

Location: Hertfordshire, United Kingdom

Within the M25: No

Categories: Detached & Executive Houses | Country Estates | Swimming Pools | Tennis Courts | Designer Contemporary

### Exterior

South facing garden with swimming pool and tennis court, 10 acres of land/ grounds. 3 large double garages