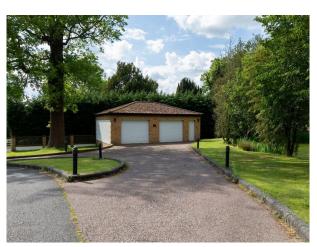

### Exterior

South facing garden with swimming pool and tennis court, 10 acres of land/ grounds. 3 large double garages