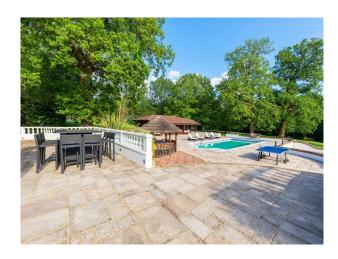

### **Exterior Features**

- Back Garden
- Decking
- Lake/Pond
- Tennis Court

### Exterior

South facing garden with swimming pool and tennis court, 10 acres of land/ grounds. 3 large double garages