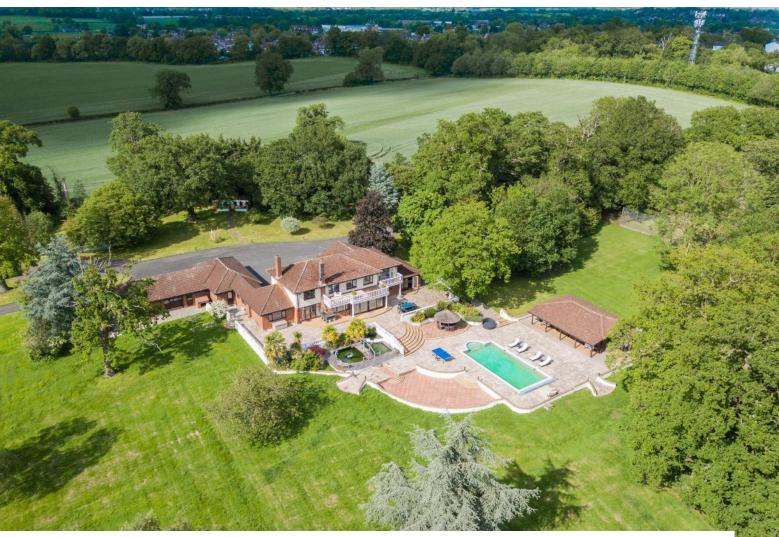

# **Detached Home For Filming**

detached modern home just outside the M25. Heated outdoor swimming pool, tennis court and boxing gym.

Location: Hertfordshire, United Kingdom

Within the M25: No

Categories: Detached & Executive Houses | Country Estates | Swimming Pools | Tennis Courts | Designer Contemporary

### Exterior

South facing garden with swimming pool and tennis court, 10 acres of land/ grounds. 3 large double garages