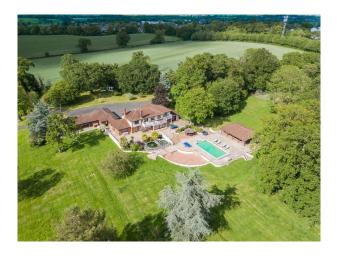

# **Detached Home For Filming**

detached modern home just outside the M25. Heated outdoor swimming pool, tennis court and boxing gym.

Location: Hertfordshire, United Kingdom

Within the M25: No

Categories: Detached & Executive Houses | Country Estates | Swimming Pools | Tennis Courts | Designer Contemporary

### Exterior

South facing garden with swimming pool and tennis court, 10 acres of land/ grounds. 3 large double garages