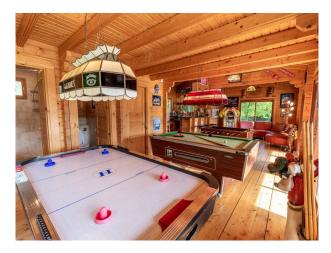

tside the M25. Heated outdoor swimming pool, tennis court and boxing gym.

# **SE4915**

# **Detached Home For Filming**

detached modern home just outside the M25. Heated outdoor swimming pool, tennis court and boxing gym.



Location: Hertfordshire, United Kingdom

Within the M25: No

Categories: Detached & Executive Houses | Country Estates | Swimming Pools | Tennis Courts | Designer Contemporary

#### **Features:**

### **Exterior Features**

- Back Garden
- Decking
- Lake/Pond
- Tennis Court

## Interior

5 bedrooms, 4 bathrooms. Boxing gym, boxing gym,

### Exterior

South facing garden with swimming pool and tennis court, 10 acres of land/ grounds. 3 large double garages