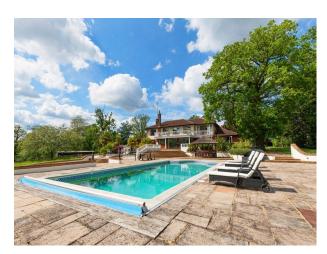

# **Detached Home For Filming**

detached modern home just outside the M25. Heated outdoor swimming pool, tennis court and boxing gym.

Location: Hertfordshire, United Kingdom

Within the M25: No

Categories: Detached & Executive Houses | Country Estates | Swimming Pools | Tennis Courts | Designer Contemporary

### Exterior

South facing garden with swimming pool and tennis court, 10 acres of land/ grounds. 3 large double garages