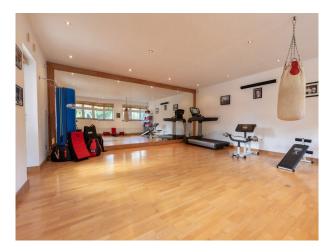

home just outside the M25. Heated outdoor swimming pool, tennis court and boxing gym.

# **SE4915**

# **Detached Home For Filming**

detached modern home just outside the M25. Heated outdoor swimming pool, tennis court and boxing gym.



Location: Hertfordshire, United Kingdom

Within the M25: No

Categories: Detached & Executive Houses | Country Estates | Swimming Pools | Tennis Courts | Designer Contemporary

#### **Features:**

### **Exterior Features**

- Back Garden
- Decking
- Lake/Pond
- Tennis Court

## Interior

5 bedrooms, 4 bathrooms. Boxing gym, boxing gym,

### Exterior

South facing garden with swimming pool and tennis court, 10 acres of land/ grounds. 3 large double garages