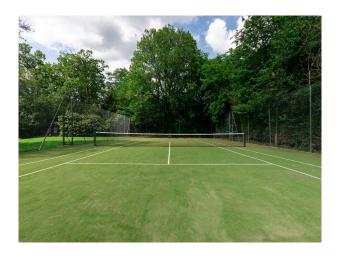

### **Exterior Features**

- Back Garden
- Decking
- Lake/Pond
- Tennis Court

### Exterior

South facing garden with swimming pool and tennis court, 10 acres of land/ grounds. 3 large double garages