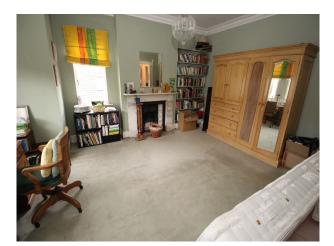

### Interior

6/7 bedrooms, the dining room is currently being used by owners mother as a bedroom but can easily be converted back if required. Approximately 450sqm detached typical Victorian family home was built around 1870. Inside there are large rooms laid out over several floors. The Ground Floor has an Entrance Hall, Kitchen with Breakfast Room, Study, Living Room and traditional Dining Room seating at least 14. There is then a Landing with WC and Shower Room separated by a small area with large stained glass windows. Upstairs the First Floor boasts four double bedrooms and attached bathroom between two of them. The next landing has a large bathroom with free standing bathtub and windows facing both the street and garden. The Top Floor has a Snooker Room, large Bedroom and large bathroom with both shower and bathtub. The Lower Ground Floor has a Family Room and several utility rooms.