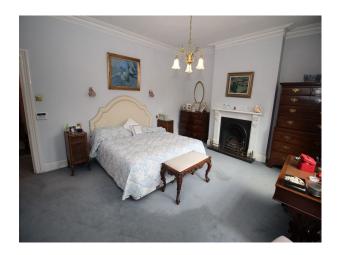

### Interior

6/7 bedrooms, the dining room is currently being used by owners mother as a bedroom but can easily be converted back if required. Approximately 450sqm detached typical Victorian family home was built around 1870. Inside there are large rooms laid out over several floors. The Ground Floor has an Entrance Hall, Kitchen with Breakfast Room, Study, Living Room and traditional Dining Room seating at least 14. There is then a Landing with WC and Shower Room separated by a small area with large stained glass windows. Upstairs the First Floor boasts four double bedrooms and attached bathroom between two of them. The next landing has a large bathroom with free standing bathtub and windows facing both the street and garden. The Top Floor has a Snooker Room, large Bedroom and large bathroom with both shower and bathtub. The Lower Ground Floor has a Family Room and several utility rooms.