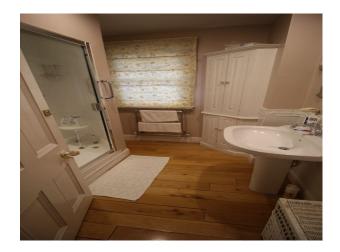

### Interior

6/7 bedrooms, the dining room is currently being used by owners mother as a bedroom but can easily be converted back if required. Approximately 450sqm detached typical Victorian family home was built around 1870. Inside there are large rooms laid out over several floors. The Ground Floor has an Entrance Hall, Kitchen with Breakfast Room, Study, Living Room and traditional Dining Room seating at least 14. There is then a Landing with WC and Shower Room separated by a small area with large stained glass windows. Upstairs the First Floor boasts four double bedrooms and attached bathroom between two of them. The next landing has a large bathroom with free standing bathtub and windows facing both the street and garden. The Top Floor has a Snooker Room, large Bedroom and large bathroom with both shower and bathtub. The Lower Ground Floor has a Family Room and several utility rooms.