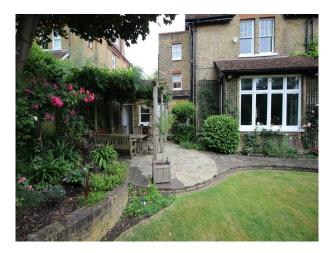

#### Exterior

There is a large South West facing back garden (approximately 30m x 60m) with seating areas, flower gardens and even a traditional red telephone box. In front is a smaller garden and two driveways.