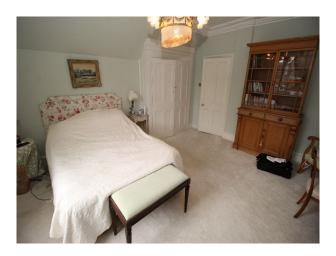

### Interior

6/7 bedrooms, the dining room is currently being used by owners mother as a bedroom but can easily be converted back if required. Approximately 450sqm detached typical Victorian family home was built around 1870. Inside there are large rooms laid out over several floors. The Ground Floor has an Entrance Hall, Kitchen with Breakfast Room, Study, Living Room and traditional Dining Room seating at least 14. There is then a Landing with WC and Shower Room separated by a small area with large stained glass windows. Upstairs the First Floor boasts four double bedrooms and attached bathroom between two of them. The next landing has a large bathroom with free standing bathtub and windows facing both the street and garden. The Top Floor has a Snooker Room, large Bedroom and large bathroom with both shower and bathtub. The Lower Ground Floor has a Family Room and several utility rooms.