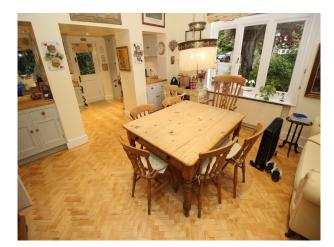

### Interior

6/7 bedrooms, the dining room is currently being used by owners mother as a bedroom but can easily be converted back if required. Approximately 450sqm detached typical Victorian family home was built around 1870. Inside there are large rooms laid out over several floors. The Ground Floor has an Entrance Hall, Kitchen with Breakfast Room, Study, Living Room and traditional Dining Room seating at least 14. There is then a Landing with WC and Shower Room separated by a small area with large stained glass windows. Upstairs the First Floor boasts four double bedrooms and attached bathroom between two of them. The next landing has a large bathroom with free standing bathtub and windows facing both the street and garden. The Top Floor has a Snooker Room, large Bedroom and large bathroom with both shower and bathtub. The Lower Ground Floor has a Family Room and several utility rooms.