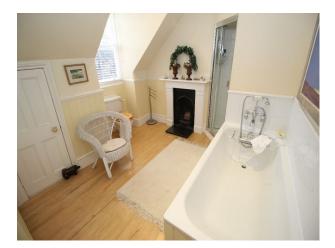

### Interior

6/7 bedrooms, the dining room is currently being used by owners mother as a bedroom but can easily be converted back if required. Approximately 450sqm detached typical Victorian family home was built around 1870. Inside there are large rooms laid out over several floors. The Ground Floor has an Entrance Hall, Kitchen with Breakfast Room, Study, Living Room and traditional Dining Room seating at least 14. There is then a Landing with WC and Shower Room separated by a small area with large stained glass windows. Upstairs the First Floor boasts four double bedrooms and attached bathroom between two of them. The next landing has a large bathroom with free standing bathtub and windows facing both the street and garden. The Top Floor has a Snooker Room, large Bedroom and large bathroom with both shower and bathtub. The Lower Ground Floor has a Family Room and several utility rooms.