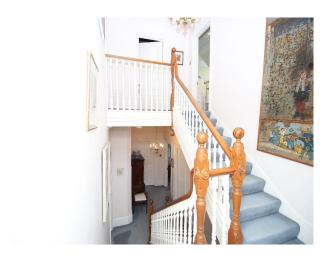

### Interior

6/7 bedrooms, the dining room is currently being used by owners mother as a bedroom but can easily be converted back if required. Approximately 450sqm detached typical Victorian family home was built around 1870. Inside there are large rooms laid out over several floors. The Ground Floor has an Entrance Hall, Kitchen with Breakfast Room, Study, Living Room and traditional Dining Room seating at least 14. There is then a Landing with WC and Shower Room separated by a small area with large stained glass windows. Upstairs the First Floor boasts four double bedrooms and attached bathroom between two of them. The next landing has a large bathroom with free standing bathtub and windows facing both the street and garden. The Top Floor has a Snooker Room, large Bedroom and large bathroom with both shower and bathtub. The Lower Ground Floor has a Family Room and several utility rooms.