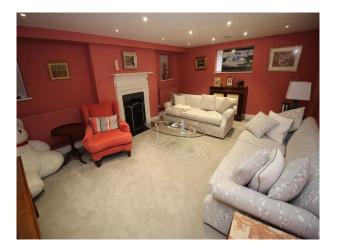

### Interior

6/7 bedrooms, the dining room is currently being used by owners mother as a bedroom but can easily be converted back if required. Approximately 450sqm detached typical Victorian family home was built around 1870. Inside there are large rooms laid out over several floors. The Ground Floor has an Entrance Hall, Kitchen with Breakfast Room, Study, Living Room and traditional Dining Room seating at least 14. There is then a Landing with WC and Shower Room separated by a small area with large stained glass windows. Upstairs the First Floor boasts four double bedrooms and attached bathroom between two of them. The next landing has a large bathroom with free standing bathtub and windows facing both the street and garden. The Top Floor has a Snooker Room, large Bedroom and large bathroom with both shower and bathtub. The Lower Ground Floor has a Family Room and several utility rooms.