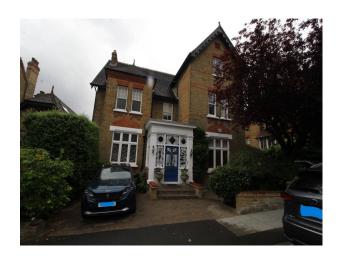

#### Exterior

There is a large South West facing back garden (approximately 30m x 60m) with seating areas, flower gardens and even a traditional red telephone box. In front is a smaller garden and two driveways.