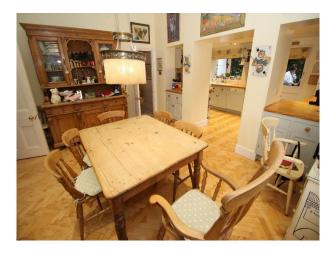

### Interior

6/7 bedrooms, the dining room is currently being used by owners mother as a bedroom but can easily be converted back if required. Approximately 450sqm detached typical Victorian family home was built around 1870. Inside there are large rooms laid out over several floors. The Ground Floor has an Entrance Hall, Kitchen with Breakfast Room, Study, Living Room and traditional Dining Room seating at least 14. There is then a Landing with WC and Shower Room separated by a small area with large stained glass windows. Upstairs the First Floor boasts four double bedrooms and attached bathroom between two of them. The next landing has a large bathroom with free standing bathtub and windows facing both the street and garden. The Top Floor has a Snooker Room, large Bedroom and large bathroom with both shower and bathtub. The Lower Ground Floor has a Family Room and several utility rooms.