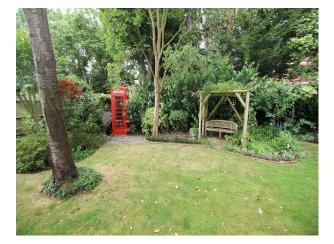

#### Exterior

There is a large South West facing back garden (approximately 30m x 60m) with seating areas, flower gardens and even a traditional red telephone box. In front is a smaller garden and two driveways.