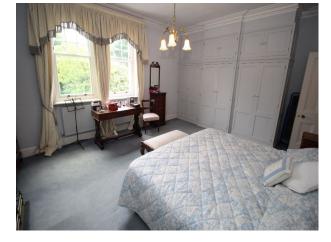

### Interior

6/7 bedrooms, the dining room is currently being used by owners mother as a bedroom but can easily be converted back if required. Approximately 450sqm detached typical Victorian family home was built around 1870. Inside there are large rooms laid out over several floors. The Ground Floor has an Entrance Hall, Kitchen with Breakfast Room, Study, Living Room and traditional Dining Room seating at least 14. There is then a Landing with WC and Shower Room separated by a small area with large stained glass windows. Upstairs the First Floor boasts four double bedrooms and attached bathroom between two of them. The next landing has a large bathroom with free standing bathtub and windows facing both the street and garden. The Top Floor has a Snooker Room, large Bedroom and large bathroom with both shower and bathtub. The Lower Ground Floor has a Family Room and several utility rooms.