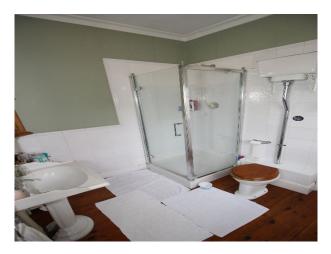

### Interior

6/7 bedrooms, the dining room is currently being used by owners mother as a bedroom but can easily be converted back if required. Approximately 450sqm detached typical Victorian family home was built around 1870. Inside there are large rooms laid out over several floors. The Ground Floor has an Entrance Hall, Kitchen with Breakfast Room, Study, Living Room and traditional Dining Room seating at least 14. There is then a Landing with WC and Shower Room separated by a small area with large stained glass windows. Upstairs the First Floor boasts four double bedrooms and attached bathroom between two of them. The next landing has a large bathroom with free standing bathtub and windows facing both the street and garden. The Top Floor has a Snooker Room, large Bedroom and large bathroom with both shower and bathtub. The Lower Ground Floor has a Family Room and several utility rooms.