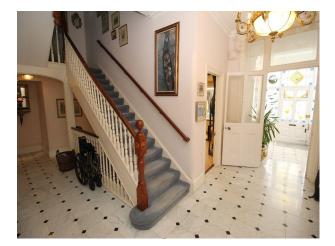

### Interior

6/7 bedrooms, the dining room is currently being used by owners mother as a bedroom but can easily be converted back if required. Approximately 450sqm detached typical Victorian family home was built around 1870. Inside there are large rooms laid out over several floors. The Ground Floor has an Entrance Hall, Kitchen with Breakfast Room, Study, Living Room and traditional Dining Room seating at least 14. There is then a Landing with WC and Shower Room separated by a small area with large stained glass windows. Upstairs the First Floor boasts four double bedrooms and attached bathroom between two of them. The next landing has a large bathroom with free standing bathtub and windows facing both the street and garden. The Top Floor has a Snooker Room, large Bedroom and large bathroom with both shower and bathtub. The Lower Ground Floor has a Family Room and several utility rooms.