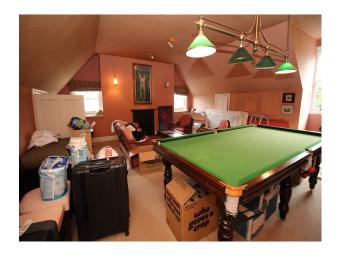

### Interior

6/7 bedrooms, the dining room is currently being used by owners mother as a bedroom but can easily be converted back if required. Approximately 450sqm detached typical Victorian family home was built around 1870. Inside there are large rooms laid out over several floors. The Ground Floor has an Entrance Hall, Kitchen with Breakfast Room, Study, Living Room and traditional Dining Room seating at least 14. There is then a Landing with WC and Shower Room separated by a small area with large stained glass windows. Upstairs the First Floor boasts four double bedrooms and attached bathroom between two of them. The next landing has a large bathroom with free standing bathtub and windows facing both the street and garden. The Top Floor has a Snooker Room, large Bedroom and large bathroom with both shower and bathtub. The Lower Ground Floor has a Family Room and several utility rooms.