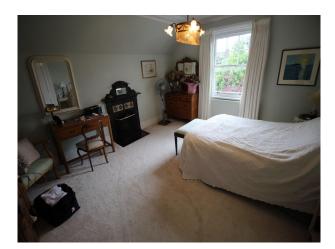

### Interior

6/7 bedrooms, the dining room is currently being used by owners mother as a bedroom but can easily be converted back if required. Approximately 450sqm detached typical Victorian family home was built around 1870. Inside there are large rooms laid out over several floors. The Ground Floor has an Entrance Hall, Kitchen with Breakfast Room, Study, Living Room and traditional Dining Room seating at least 14. There is then a Landing with WC and Shower Room separated by a small area with large stained glass windows. Upstairs the First Floor boasts four double bedrooms and attached bathroom between two of them. The next landing has a large bathroom with free standing bathtub and windows facing both the street and garden. The Top Floor has a Snooker Room, large Bedroom and large bathroom with both shower and bathtub. The Lower Ground Floor has a Family Room and several utility rooms.