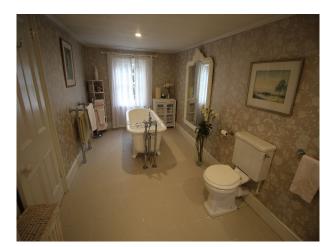

### Interior

6/7 bedrooms, the dining room is currently being used by owners mother as a bedroom but can easily be converted back if required. Approximately 450sqm detached typical Victorian family home was built around 1870. Inside there are large rooms laid out over several floors. The Ground Floor has an Entrance Hall, Kitchen with Breakfast Room, Study, Living Room and traditional Dining Room seating at least 14. There is then a Landing with WC and Shower Room separated by a small area with large stained glass windows. Upstairs the First Floor boasts four double bedrooms and attached bathroom between two of them. The next landing has a large bathroom with free standing bathtub and windows facing both the street and garden. The Top Floor has a Snooker Room, large Bedroom and large bathroom with both shower and bathtub. The Lower Ground Floor has a Family Room and several utility rooms.