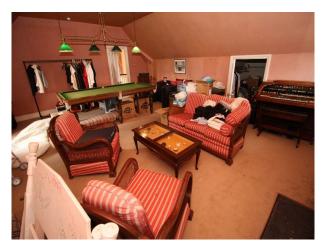

### Interior

6/7 bedrooms, the dining room is currently being used by owners mother as a bedroom but can easily be converted back if required. Approximately 450sqm detached typical Victorian family home was built around 1870. Inside there are large rooms laid out over several floors. The Ground Floor has an Entrance Hall, Kitchen with Breakfast Room, Study, Living Room and traditional Dining Room seating at least 14. There is then a Landing with WC and Shower Room separated by a small area with large stained glass windows. Upstairs the First Floor boasts four double bedrooms and attached bathroom between two of them. The next landing has a large bathroom with free standing bathtub and windows facing both the street and garden. The Top Floor has a Snooker Room, large Bedroom and large bathroom with both shower and bathtub. The Lower Ground Floor has a Family Room and several utility rooms.