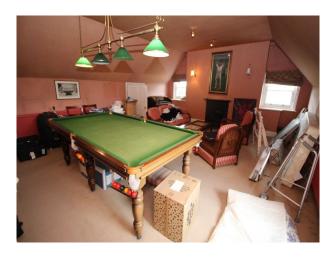

### Interior

6/7 bedrooms, the dining room is currently being used by owners mother as a bedroom but can easily be converted back if required. Approximately 450sqm detached typical Victorian family home was built around 1870. Inside there are large rooms laid out over several floors. The Ground Floor has an Entrance Hall, Kitchen with Breakfast Room, Study, Living Room and traditional Dining Room seating at least 14. There is then a Landing with WC and Shower Room separated by a small area with large stained glass windows. Upstairs the First Floor boasts four double bedrooms and attached bathroom between two of them. The next landing has a large bathroom with free standing bathtub and windows facing both the street and garden. The Top Floor has a Snooker Room, large Bedroom and large bathroom with both shower and bathtub. The Lower Ground Floor has a Family Room and several utility rooms.