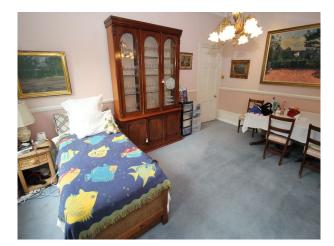

### Interior

6/7 bedrooms, the dining room is currently being used by owners mother as a bedroom but can easily be converted back if required. Approximately 450sqm detached typical Victorian family home was built around 1870. Inside there are large rooms laid out over several floors. The Ground Floor has an Entrance Hall, Kitchen with Breakfast Room, Study, Living Room and traditional Dining Room seating at least 14. There is then a Landing with WC and Shower Room separated by a small area with large stained glass windows. Upstairs the First Floor boasts four double bedrooms and attached bathroom between two of them. The next landing has a large bathroom with free standing bathtub and windows facing both the street and garden. The Top Floor has a Snooker Room, large Bedroom and large bathroom with both shower and bathtub. The Lower Ground Floor has a Family Room and several utility rooms.