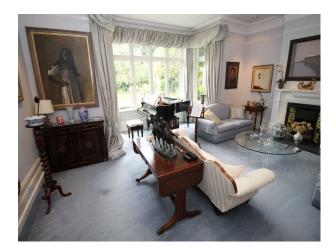

### Interior

6/7 bedrooms, the dining room is currently being used by owners mother as a bedroom but can easily be converted back if required. Approximately 450sqm detached typical Victorian family home was built around 1870. Inside there are large rooms laid out over several floors. The Ground Floor has an Entrance Hall, Kitchen with Breakfast Room, Study, Living Room and traditional Dining Room seating at least 14. There is then a Landing with WC and Shower Room separated by a small area with large stained glass windows. Upstairs the First Floor boasts four double bedrooms and attached bathroom between two of them. The next landing has a large bathroom with free standing bathtub and windows facing both the street and garden. The Top Floor has a Snooker Room, large Bedroom and large bathroom with both shower and bathtub. The Lower Ground Floor has a Family Room and several utility rooms.