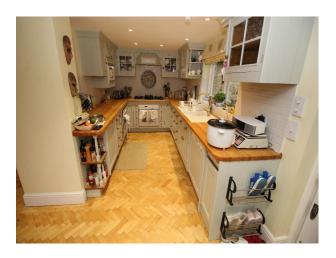

### Interior

6/7 bedrooms, the dining room is currently being used by owners mother as a bedroom but can easily be converted back if required. Approximately 450sqm detached typical Victorian family home was built around 1870. Inside there are large rooms laid out over several floors. The Ground Floor has an Entrance Hall, Kitchen with Breakfast Room, Study, Living Room and traditional Dining Room seating at least 14. There is then a Landing with WC and Shower Room separated by a small area with large stained glass windows. Upstairs the First Floor boasts four double bedrooms and attached bathroom between two of them. The next landing has a large bathroom with free standing bathtub and windows facing both the street and garden. The Top Floor has a Snooker Room, large Bedroom and large bathroom with both shower and bathtub. The Lower Ground Floor has a Family Room and several utility rooms.