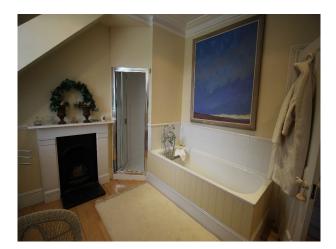

### Interior

6/7 bedrooms, the dining room is currently being used by owners mother as a bedroom but can easily be converted back if required. Approximately 450sqm detached typical Victorian family home was built around 1870. Inside there are large rooms laid out over several floors. The Ground Floor has an Entrance Hall, Kitchen with Breakfast Room, Study, Living Room and traditional Dining Room seating at least 14. There is then a Landing with WC and Shower Room separated by a small area with large stained glass windows. Upstairs the First Floor boasts four double bedrooms and attached bathroom between two of them. The next landing has a large bathroom with free standing bathtub and windows facing both the street and garden. The Top Floor has a Snooker Room, large Bedroom and large bathroom with both shower and bathtub. The Lower Ground Floor has a Family Room and several utility rooms.