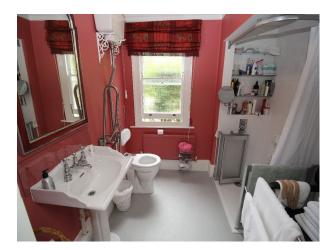

### Interior

6/7 bedrooms, the dining room is currently being used by owners mother as a bedroom but can easily be converted back if required. Approximately 450sqm detached typical Victorian family home was built around 1870. Inside there are large rooms laid out over several floors. The Ground Floor has an Entrance Hall, Kitchen with Breakfast Room, Study, Living Room and traditional Dining Room seating at least 14. There is then a Landing with WC and Shower Room separated by a small area with large stained glass windows. Upstairs the First Floor boasts four double bedrooms and attached bathroom between two of them. The next landing has a large bathroom with free standing bathtub and windows facing both the street and garden. The Top Floor has a Snooker Room, large Bedroom and large bathroom with both shower and bathtub. The Lower Ground Floor has a Family Room and several utility rooms.