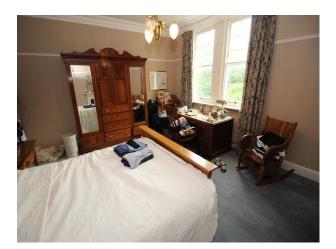

### Interior

6/7 bedrooms, the dining room is currently being used by owners mother as a bedroom but can easily be converted back if required. Approximately 450sqm detached typical Victorian family home was built around 1870. Inside there are large rooms laid out over several floors. The Ground Floor has an Entrance Hall, Kitchen with Breakfast Room, Study, Living Room and traditional Dining Room seating at least 14. There is then a Landing with WC and Shower Room separated by a small area with large stained glass windows. Upstairs the First Floor boasts four double bedrooms and attached bathroom between two of them. The next landing has a large bathroom with free standing bathtub and windows facing both the street and garden. The Top Floor has a Snooker Room, large Bedroom and large bathroom with both shower and bathtub. The Lower Ground Floor has a Family Room and several utility rooms.