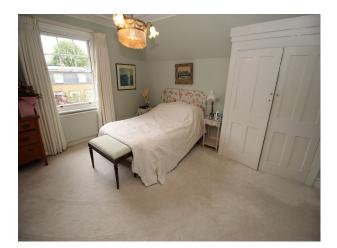

### Interior

6/7 bedrooms, the dining room is currently being used by owners mother as a bedroom but can easily be converted back if required. Approximately 450sqm detached typical Victorian family home was built around 1870. Inside there are large rooms laid out over several floors. The Ground Floor has an Entrance Hall, Kitchen with Breakfast Room, Study, Living Room and traditional Dining Room seating at least 14. There is then a Landing with WC and Shower Room separated by a small area with large stained glass windows. Upstairs the First Floor boasts four double bedrooms and attached bathroom between two of them. The next landing has a large bathroom with free standing bathtub and windows facing both the street and garden. The Top Floor has a Snooker Room, large Bedroom and large bathroom with both shower and bathtub. The Lower Ground Floor has a Family Room and several utility rooms.