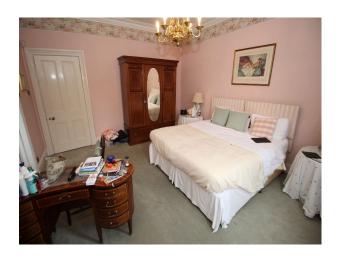

### Interior

6/7 bedrooms, the dining room is currently being used by owners mother as a bedroom but can easily be converted back if required. Approximately 450sqm detached typical Victorian family home was built around 1870. Inside there are large rooms laid out over several floors. The Ground Floor has an Entrance Hall, Kitchen with Breakfast Room, Study, Living Room and traditional Dining Room seating at least 14. There is then a Landing with WC and Shower Room separated by a small area with large stained glass windows. Upstairs the First Floor boasts four double bedrooms and attached bathroom between two of them. The next landing has a large bathroom with free standing bathtub and windows facing both the street and garden. The Top Floor has a Snooker Room, large Bedroom and large bathroom with both shower and bathtub. The Lower Ground Floor has a Family Room and several utility rooms.