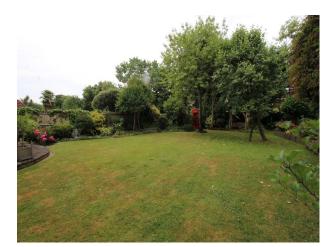

#### Exterior

There is a large South West facing back garden (approximately 30m x 60m) with seating areas, flower gardens and even a traditional red telephone box. In front is a smaller garden and two driveways.