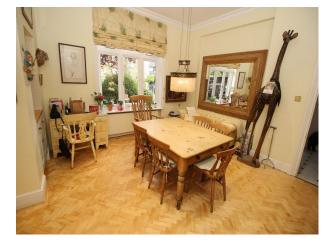

### Interior

6/7 bedrooms, the dining room is currently being used by owners mother as a bedroom but can easily be converted back if required. Approximately 450sqm detached typical Victorian family home was built around 1870. Inside there are large rooms laid out over several floors. The Ground Floor has an Entrance Hall, Kitchen with Breakfast Room, Study, Living Room and traditional Dining Room seating at least 14. There is then a Landing with WC and Shower Room separated by a small area with large stained glass windows. Upstairs the First Floor boasts four double bedrooms and attached bathroom between two of them. The next landing has a large bathroom with free standing bathtub and windows facing both the street and garden. The Top Floor has a Snooker Room, large Bedroom and large bathroom with both shower and bathtub. The Lower Ground Floor has a Family Room and several utility rooms.