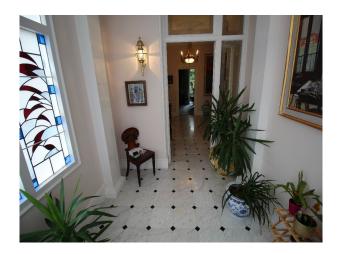

### Interior

6/7 bedrooms, the dining room is currently being used by owners mother as a bedroom but can easily be converted back if required. Approximately 450sqm detached typical Victorian family home was built around 1870. Inside there are large rooms laid out over several floors. The Ground Floor has an Entrance Hall, Kitchen with Breakfast Room, Study, Living Room and traditional Dining Room seating at least 14. There is then a Landing with WC and Shower Room separated by a small area with large stained glass windows. Upstairs the First Floor boasts four double bedrooms and attached bathroom between two of them. The next landing has a large bathroom with free standing bathtub and windows facing both the street and garden. The Top Floor has a Snooker Room, large Bedroom and large bathroom with both shower and bathtub. The Lower Ground Floor has a Family Room and several utility rooms.