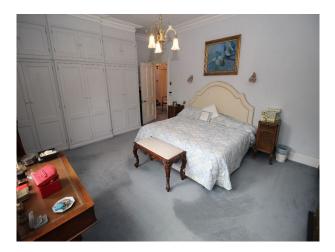

### Interior

6/7 bedrooms, the dining room is currently being used by owners mother as a bedroom but can easily be converted back if required. Approximately 450sqm detached typical Victorian family home was built around 1870. Inside there are large rooms laid out over several floors. The Ground Floor has an Entrance Hall, Kitchen with Breakfast Room, Study, Living Room and traditional Dining Room seating at least 14. There is then a Landing with WC and Shower Room separated by a small area with large stained glass windows. Upstairs the First Floor boasts four double bedrooms and attached bathroom between two of them. The next landing has a large bathroom with free standing bathtub and windows facing both the street and garden. The Top Floor has a Snooker Room, large Bedroom and large bathroom with both shower and bathtub. The Lower Ground Floor has a Family Room and several utility rooms.