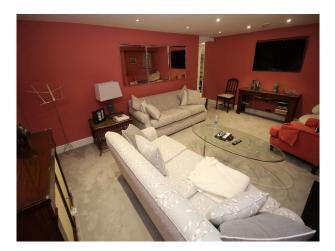

### Interior

6/7 bedrooms, the dining room is currently being used by owners mother as a bedroom but can easily be converted back if required. Approximately 450sqm detached typical Victorian family home was built around 1870. Inside there are large rooms laid out over several floors. The Ground Floor has an Entrance Hall, Kitchen with Breakfast Room, Study, Living Room and traditional Dining Room seating at least 14. There is then a Landing with WC and Shower Room separated by a small area with large stained glass windows. Upstairs the First Floor boasts four double bedrooms and attached bathroom between two of them. The next landing has a large bathroom with free standing bathtub and windows facing both the street and garden. The Top Floor has a Snooker Room, large Bedroom and large bathroom with both shower and bathtub. The Lower Ground Floor has a Family Room and several utility rooms.