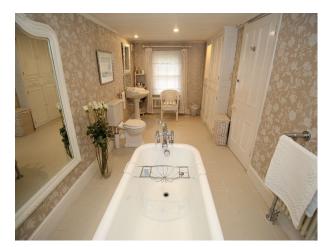

### Interior

6/7 bedrooms, the dining room is currently being used by owners mother as a bedroom but can easily be converted back if required. Approximately 450sqm detached typical Victorian family home was built around 1870. Inside there are large rooms laid out over several floors. The Ground Floor has an Entrance Hall, Kitchen with Breakfast Room, Study, Living Room and traditional Dining Room seating at least 14. There is then a Landing with WC and Shower Room separated by a small area with large stained glass windows. Upstairs the First Floor boasts four double bedrooms and attached bathroom between two of them. The next landing has a large bathroom with free standing bathtub and windows facing both the street and garden. The Top Floor has a Snooker Room, large Bedroom and large bathroom with both shower and bathtub. The Lower Ground Floor has a Family Room and several utility rooms.