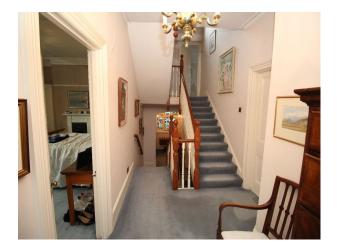

### Interior

6/7 bedrooms, the dining room is currently being used by owners mother as a bedroom but can easily be converted back if required. Approximately 450sqm detached typical Victorian family home was built around 1870. Inside there are large rooms laid out over several floors. The Ground Floor has an Entrance Hall, Kitchen with Breakfast Room, Study, Living Room and traditional Dining Room seating at least 14. There is then a Landing with WC and Shower Room separated by a small area with large stained glass windows. Upstairs the First Floor boasts four double bedrooms and attached bathroom between two of them. The next landing has a large bathroom with free standing bathtub and windows facing both the street and garden. The Top Floor has a Snooker Room, large Bedroom and large bathroom with both shower and bathtub. The Lower Ground Floor has a Family Room and several utility rooms.