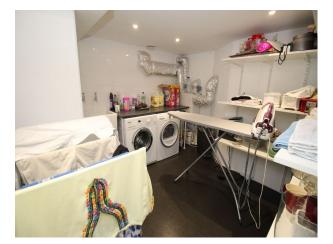

### Interior

6/7 bedrooms, the dining room is currently being used by owners mother as a bedroom but can easily be converted back if required. Approximately 450sqm detached typical Victorian family home was built around 1870. Inside there are large rooms laid out over several floors. The Ground Floor has an Entrance Hall, Kitchen with Breakfast Room, Study, Living Room and traditional Dining Room seating at least 14. There is then a Landing with WC and Shower Room separated by a small area with large stained glass windows. Upstairs the First Floor boasts four double bedrooms and attached bathroom between two of them. The next landing has a large bathroom with free standing bathtub and windows facing both the street and garden. The Top Floor has a Snooker Room, large Bedroom and large bathroom with both shower and bathtub. The Lower Ground Floor has a Family Room and several utility rooms.