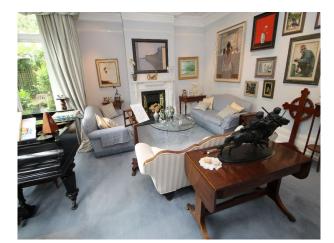

### Interior

6/7 bedrooms, the dining room is currently being used by owners mother as a bedroom but can easily be converted back if required. Approximately 450sqm detached typical Victorian family home was built around 1870. Inside there are large rooms laid out over several floors. The Ground Floor has an Entrance Hall, Kitchen with Breakfast Room, Study, Living Room and traditional Dining Room seating at least 14. There is then a Landing with WC and Shower Room separated by a small area with large stained glass windows. Upstairs the First Floor boasts four double bedrooms and attached bathroom between two of them. The next landing has a large bathroom with free standing bathtub and windows facing both the street and garden. The Top Floor has a Snooker Room, large Bedroom and large bathroom with both shower and bathtub. The Lower Ground Floor has a Family Room and several utility rooms.