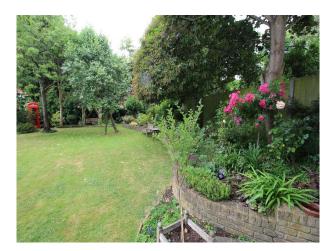

#### Exterior

There is a large South West facing back garden (approximately 30m x 60m) with seating areas, flower gardens and even a traditional red telephone box. In front is a smaller garden and two driveways.