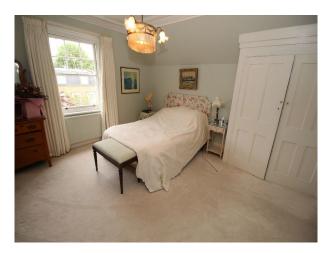

### Interior

6/7 bedrooms, the dining room is currently being used by owners mother as a bedroom but can easily be converted back if required. Approximately 450sqm detached typical Victorian family home was built around 1870. Inside there are large rooms laid out over several floors. The Ground Floor has an Entrance Hall, Kitchen with Breakfast Room, Study, Living Room and traditional Dining Room seating at least 14. There is then a Landing with WC and Shower Room separated by a small area with large stained glass windows. Upstairs the First Floor boasts four double bedrooms and attached bathroom between two of them. The next landing has a large bathroom with free standing bathtub and windows facing both the street and garden. The Top Floor has a Snooker Room, large Bedroom and large bathroom with both shower and bathtub. The Lower Ground Floor has a Family Room and several utility rooms.