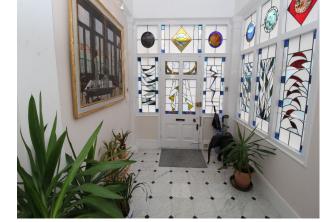

### Interior

6/7 bedrooms, the dining room is currently being used by owners mother as a bedroom but can easily be converted back if required. Approximately 450sqm detached typical Victorian family home was built around 1870. Inside there are large rooms laid out over several floors. The Ground Floor has an Entrance Hall, Kitchen with Breakfast Room, Study, Living Room and traditional Dining Room seating at least 14. There is then a Landing with WC and Shower Room separated by a small area with large stained glass windows. Upstairs the First Floor boasts four double bedrooms and attached bathroom between two of them. The next landing has a large bathroom with free standing bathtub and windows facing both the street and garden. The Top Floor has a Snooker Room, large Bedroom and large bathroom with both shower and bathtub. The Lower Ground Floor has a Family Room and several utility rooms.