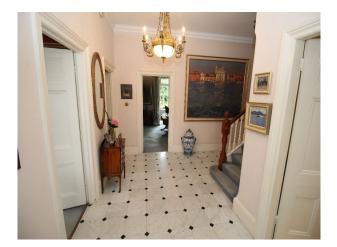

### Interior

6/7 bedrooms, the dining room is currently being used by owners mother as a bedroom but can easily be converted back if required. Approximately 450sqm detached typical Victorian family home was built around 1870. Inside there are large rooms laid out over several floors. The Ground Floor has an Entrance Hall, Kitchen with Breakfast Room, Study, Living Room and traditional Dining Room seating at least 14. There is then a Landing with WC and Shower Room separated by a small area with large stained glass windows. Upstairs the First Floor boasts four double bedrooms and attached bathroom between two of them. The next landing has a large bathroom with free standing bathtub and windows facing both the street and garden. The Top Floor has a Snooker Room, large Bedroom and large bathroom with both shower and bathtub. The Lower Ground Floor has a Family Room and several utility rooms.