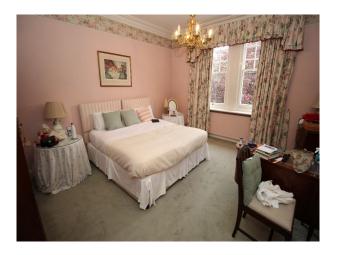

### Interior

6/7 bedrooms, the dining room is currently being used by owners mother as a bedroom but can easily be converted back if required. Approximately 450sqm detached typical Victorian family home was built around 1870. Inside there are large rooms laid out over several floors. The Ground Floor has an Entrance Hall, Kitchen with Breakfast Room, Study, Living Room and traditional Dining Room seating at least 14. There is then a Landing with WC and Shower Room separated by a small area with large stained glass windows. Upstairs the First Floor boasts four double bedrooms and attached bathroom between two of them. The next landing has a large bathroom with free standing bathtub and windows facing both the street and garden. The Top Floor has a Snooker Room, large Bedroom and large bathroom with both shower and bathtub. The Lower Ground Floor has a Family Room and several utility rooms.