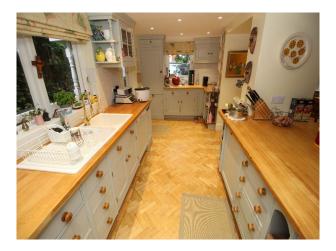

### Interior

6/7 bedrooms, the dining room is currently being used by owners mother as a bedroom but can easily be converted back if required. Approximately 450sqm detached typical Victorian family home was built around 1870. Inside there are large rooms laid out over several floors. The Ground Floor has an Entrance Hall, Kitchen with Breakfast Room, Study, Living Room and traditional Dining Room seating at least 14. There is then a Landing with WC and Shower Room separated by a small area with large stained glass windows. Upstairs the First Floor boasts four double bedrooms and attached bathroom between two of them. The next landing has a large bathroom with free standing bathtub and windows facing both the street and garden. The Top Floor has a Snooker Room, large Bedroom and large bathroom with both shower and bathtub. The Lower Ground Floor has a Family Room and several utility rooms.