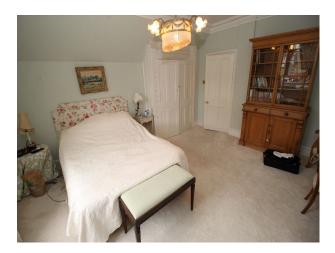

### Interior

6/7 bedrooms, the dining room is currently being used by owners mother as a bedroom but can easily be converted back if required. Approximately 450sqm detached typical Victorian family home was built around 1870. Inside there are large rooms laid out over several floors. The Ground Floor has an Entrance Hall, Kitchen with Breakfast Room, Study, Living Room and traditional Dining Room seating at least 14. There is then a Landing with WC and Shower Room separated by a small area with large stained glass windows. Upstairs the First Floor boasts four double bedrooms and attached bathroom between two of them. The next landing has a large bathroom with free standing bathtub and windows facing both the street and garden. The Top Floor has a Snooker Room, large Bedroom and large bathroom with both shower and bathtub. The Lower Ground Floor has a Family Room and several utility rooms.