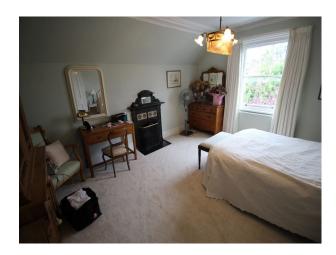

### Interior

6/7 bedrooms, the dining room is currently being used by owners mother as a bedroom but can easily be converted back if required. Approximately 450sqm detached typical Victorian family home was built around 1870. Inside there are large rooms laid out over several floors. The Ground Floor has an Entrance Hall, Kitchen with Breakfast Room, Study, Living Room and traditional Dining Room seating at least 14. There is then a Landing with WC and Shower Room separated by a small area with large stained glass windows. Upstairs the First Floor boasts four double bedrooms and attached bathroom between two of them. The next landing has a large bathroom with free standing bathtub and windows facing both the street and garden. The Top Floor has a Snooker Room, large Bedroom and large bathroom with both shower and bathtub. The Lower Ground Floor has a Family Room and several utility rooms.