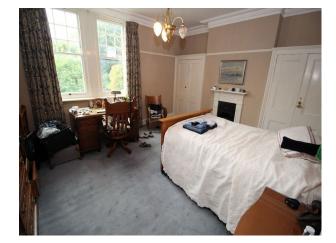

### Interior

6/7 bedrooms, the dining room is currently being used by owners mother as a bedroom but can easily be converted back if required. Approximately 450sqm detached typical Victorian family home was built around 1870. Inside there are large rooms laid out over several floors. The Ground Floor has an Entrance Hall, Kitchen with Breakfast Room, Study, Living Room and traditional Dining Room seating at least 14. There is then a Landing with WC and Shower Room separated by a small area with large stained glass windows. Upstairs the First Floor boasts four double bedrooms and attached bathroom between two of them. The next landing has a large bathroom with free standing bathtub and windows facing both the street and garden. The Top Floor has a Snooker Room, large Bedroom and large bathroom with both shower and bathtub. The Lower Ground Floor has a Family Room and several utility rooms.