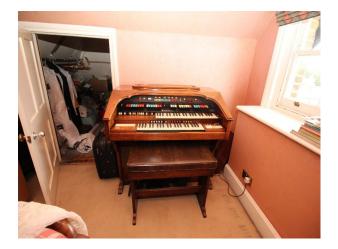

### Interior

6/7 bedrooms, the dining room is currently being used by owners mother as a bedroom but can easily be converted back if required. Approximately 450sqm detached typical Victorian family home was built around 1870. Inside there are large rooms laid out over several floors. The Ground Floor has an Entrance Hall, Kitchen with Breakfast Room, Study, Living Room and traditional Dining Room seating at least 14. There is then a Landing with WC and Shower Room separated by a small area with large stained glass windows. Upstairs the First Floor boasts four double bedrooms and attached bathroom between two of them. The next landing has a large bathroom with free standing bathtub and windows facing both the street and garden. The Top Floor has a Snooker Room, large Bedroom and large bathroom with both shower and bathtub. The Lower Ground Floor has a Family Room and several utility rooms.