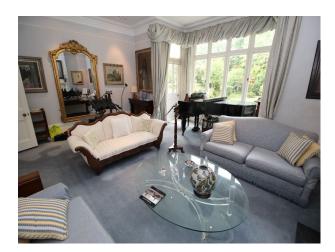

### Interior

6/7 bedrooms, the dining room is currently being used by owners mother as a bedroom but can easily be converted back if required. Approximately 450sqm detached typical Victorian family home was built around 1870. Inside there are large rooms laid out over several floors. The Ground Floor has an Entrance Hall, Kitchen with Breakfast Room, Study, Living Room and traditional Dining Room seating at least 14. There is then a Landing with WC and Shower Room separated by a small area with large stained glass windows. Upstairs the First Floor boasts four double bedrooms and attached bathroom between two of them. The next landing has a large bathroom with free standing bathtub and windows facing both the street and garden. The Top Floor has a Snooker Room, large Bedroom and large bathroom with both shower and bathtub. The Lower Ground Floor has a Family Room and several utility rooms.