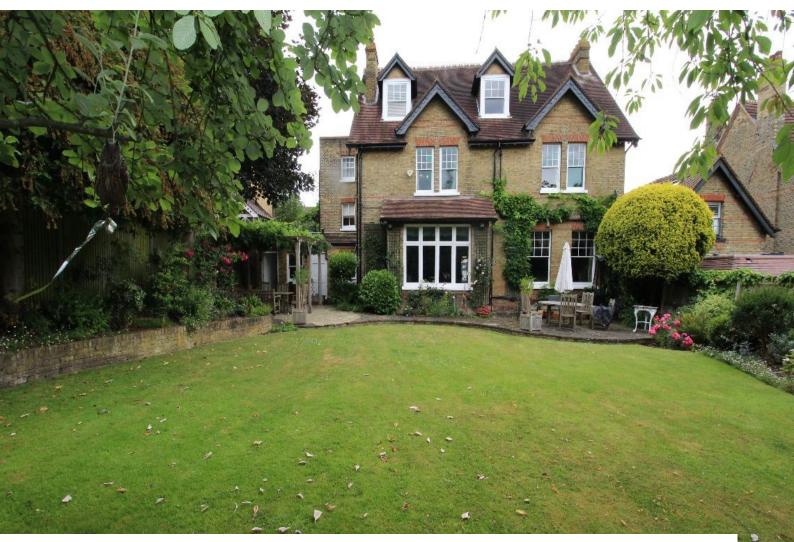

#### Exterior

There is a large South West facing back garden (approximately 30m x 60m) with seating areas, flower gardens and even a traditional red telephone box. In front is a smaller garden and two driveways.