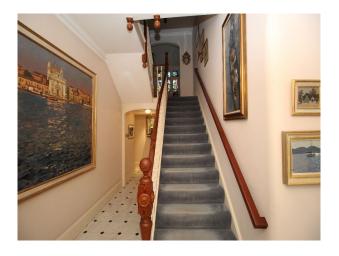

### Interior

6/7 bedrooms, the dining room is currently being used by owners mother as a bedroom but can easily be converted back if required. Approximately 450sqm detached typical Victorian family home was built around 1870. Inside there are large rooms laid out over several floors. The Ground Floor has an Entrance Hall, Kitchen with Breakfast Room, Study, Living Room and traditional Dining Room seating at least 14. There is then a Landing with WC and Shower Room separated by a small area with large stained glass windows. Upstairs the First Floor boasts four double bedrooms and attached bathroom between two of them. The next landing has a large bathroom with free standing bathtub and windows facing both the street and garden. The Top Floor has a Snooker Room, large Bedroom and large bathroom with both shower and bathtub. The Lower Ground Floor has a Family Room and several utility rooms.