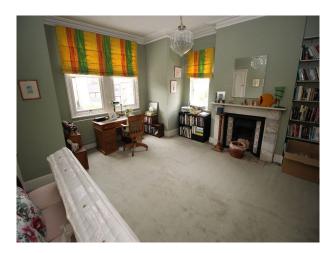

### Interior

6/7 bedrooms, the dining room is currently being used by owners mother as a bedroom but can easily be converted back if required. Approximately 450sqm detached typical Victorian family home was built around 1870. Inside there are large rooms laid out over several floors. The Ground Floor has an Entrance Hall, Kitchen with Breakfast Room, Study, Living Room and traditional Dining Room seating at least 14. There is then a Landing with WC and Shower Room separated by a small area with large stained glass windows. Upstairs the First Floor boasts four double bedrooms and attached bathroom between two of them. The next landing has a large bathroom with free standing bathtub and windows facing both the street and garden. The Top Floor has a Snooker Room, large Bedroom and large bathroom with both shower and bathtub. The Lower Ground Floor has a Family Room and several utility rooms.