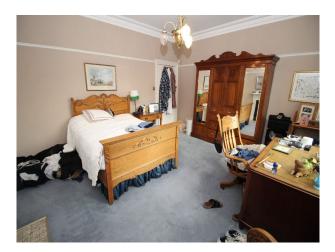

### Interior

6/7 bedrooms, the dining room is currently being used by owners mother as a bedroom but can easily be converted back if required. Approximately 450sqm detached typical Victorian family home was built around 1870. Inside there are large rooms laid out over several floors. The Ground Floor has an Entrance Hall, Kitchen with Breakfast Room, Study, Living Room and traditional Dining Room seating at least 14. There is then a Landing with WC and Shower Room separated by a small area with large stained glass windows. Upstairs the First Floor boasts four double bedrooms and attached bathroom between two of them. The next landing has a large bathroom with free standing bathtub and windows facing both the street and garden. The Top Floor has a Snooker Room, large Bedroom and large bathroom with both shower and bathtub. The Lower Ground Floor has a Family Room and several utility rooms.