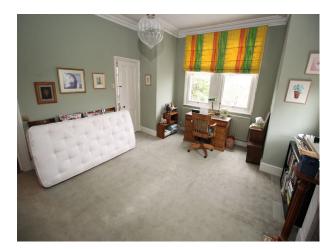

### Interior

6/7 bedrooms, the dining room is currently being used by owners mother as a bedroom but can easily be converted back if required. Approximately 450sqm detached typical Victorian family home was built around 1870. Inside there are large rooms laid out over several floors. The Ground Floor has an Entrance Hall, Kitchen with Breakfast Room, Study, Living Room and traditional Dining Room seating at least 14. There is then a Landing with WC and Shower Room separated by a small area with large stained glass windows. Upstairs the First Floor boasts four double bedrooms and attached bathroom between two of them. The next landing has a large bathroom with free standing bathtub and windows facing both the street and garden. The Top Floor has a Snooker Room, large Bedroom and large bathroom with both shower and bathtub. The Lower Ground Floor has a Family Room and several utility rooms.