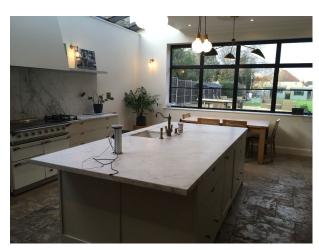

## LON6467 Detached Home With Expansive Garden For Filming

Large detached house with six bedrooms and five bathrooms. Expansive 280 by 70ft for filming and video shoots

### **LON6467**

# **Detached Home With Expansive Garden For Filming**

Large detached house with six bedrooms and five bathrooms. Expansive 280 by 70ft for filming and video shoots



**Location:** South East London, London, United Kingdom

Within the M25: Yes

Categories: Detached & Executive Houses | Family Modern

#### **Features:**

#### Interior

Large detached house with six bedrooms and five bathrooms.

#### Exterior

Expansive 280 by 70ft