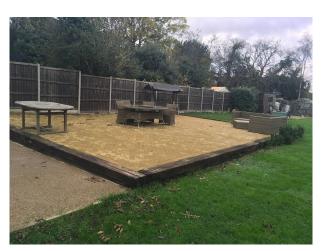

## LON6467 Detached Home With Expansive Garden For Filming

Large detached house with six bedrooms and five bathrooms. Expansive 280 by 70ft for filming and video shoots

### **LON6467**

# **Detached Home With Expansive Garden For Filming**

Large detached house with six bedrooms and five bathrooms. Expansive 280 by 70ft for filming and video shoots



**Location:** South East London, London, United Kingdom

Within the M25: Yes

Categories: Detached & Executive Houses | Family Modern

#### **Features:**

#### Interior

Large detached house with six bedrooms and five bathrooms.

#### Exterior

Expansive 280 by 70ft