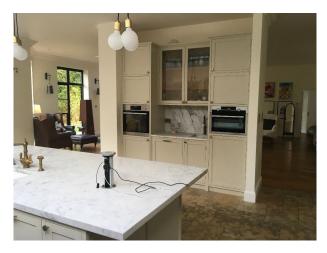

## LON6467 Detached Home With Expansive Garden For Filming

Large detached house with six bedrooms and five bathrooms. Expansive 280 by 70ft for filming and video shoots

### **LON6467**

# **Detached Home With Expansive Garden For Filming**

Large detached house with six bedrooms and five bathrooms. Expansive 280 by 70ft for filming and video shoots



**Location:** South East London, London, United Kingdom

Within the M25: Yes

Categories: Detached & Executive Houses | Family Modern

#### **Features:**

#### Interior

Large detached house with six bedrooms and five bathrooms.

#### Exterior

Expansive 280 by 70ft