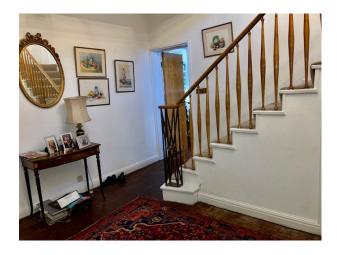

Power</li><li>Green Room</li><li>Mains Water</li><li>Toilets</li></ul> | <ul><li>Carpet</li><li>Laminate Wood Floor</li><li>Linoleum</li></ul> |
| Interior Features | Kitchen Facilities                          | Kitchen types                                                                           | Parking                                                               |
| • Furnished       | • Breakfast Bar                             | • Retro Kitchen                                                                         | • Driveway                                                            |

# Rooms

• Green Room

• Period Fireplace

• Living Room

# Interior

Retro interior within a large detached property

# Exterior

Large gardens with small woodland and stream with a bridge