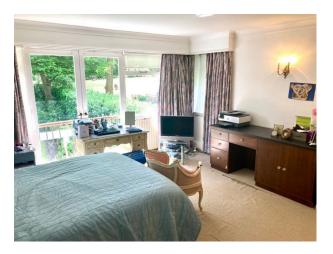

Room</li><li>Mains Water</li><li>Toilets</li></ul> | <ul><li>Carpet</li><li>Laminate Wood Floor</li><li>Linoleum</li></ul> |
| Interior Features | Kitchen Facilities                          | Kitchen types                                                                           | Parking                                                               |
| • Furnished       | • Breakfast Bar                             | • Retro Kitchen                                                                         | • Driveway                                                            |

# Rooms

• Green Room

• Period Fireplace

• Living Room

# Interior

Retro interior within a large detached property

# Exterior

Large gardens with small woodland and stream with a bridge