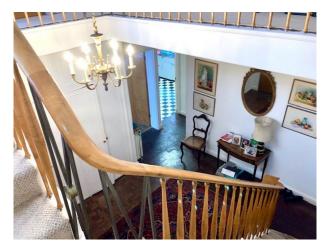

ower</li><li>Green Room</li><li>Mains Water</li><li>Toilets</li></ul> | <ul><li>Carpet</li><li>Laminate Wood Floor</li><li>Linoleum</li></ul> |
| Interior Features | Kitchen Facilities                          | Kitchen types                                                                           | Parking                                                               |
| • Furnished       | • Breakfast Bar                             | • Retro Kitchen                                                                         | • Driveway                                                            |

# Rooms

• Green Room

• Period Fireplace

• Living Room

# Interior

Retro interior within a large detached property

# Exterior

Large gardens with small woodland and stream with a bridge