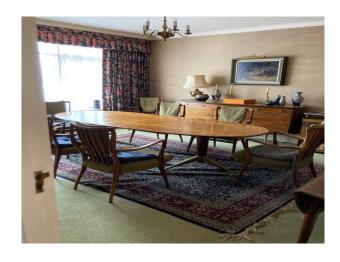

><li>Green Room</li><li>Mains Water</li><li>Toilets</li></ul> | <ul><li>Carpet</li><li>Laminate Wood Floor</li><li>Linoleum</li></ul> |
| Interior Features | Kitchen Facilities                          | Kitchen types                                                                           | Parking                                                               |
| • Furnished       | • Breakfast Bar                             | • Retro Kitchen                                                                         | • Driveway                                                            |

# Rooms

• Green Room

• Period Fireplace

• Living Room

# Interior

Retro interior within a large detached property

# Exterior

Large gardens with small woodland and stream with a bridge