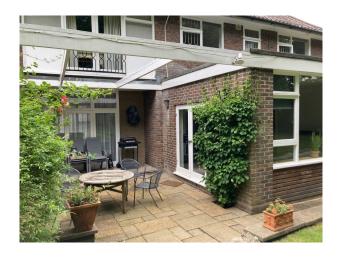

oom</li><li>Mains Water</li><li>Toilets</li></ul> | <ul><li>Carpet</li><li>Laminate Wood Floor</li><li>Linoleum</li></ul> |
| Interior Features | Kitchen Facilities                          | Kitchen types                                                                           | Parking                                                               |
| • Furnished       | • Breakfast Bar                             | • Retro Kitchen                                                                         | • Driveway                                                            |

# Rooms

• Green Room

• Period Fireplace

• Living Room

# Interior

Retro interior within a large detached property

# Exterior

Large gardens with small woodland and stream with a bridge