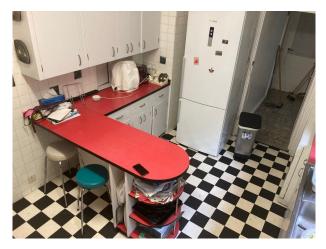

>Green Room</li><li>Mains Water</li><li>Toilets</li></ul> | <ul><li>Carpet</li><li>Laminate Wood Floor</li><li>Linoleum</li></ul> |
| Interior Features | Kitchen Facilities                          | Kitchen types                                                                           | Parking                                                               |
| • Furnished       | • Breakfast Bar                             | • Retro Kitchen                                                                         | • Driveway                                                            |

# Rooms

• Green Room

• Period Fireplace

• Living Room

# Interior

Retro interior within a large detached property

# Exterior

Large gardens with small woodland and stream with a bridge