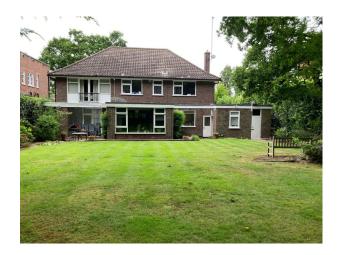

m</li><li>Mains Water</li><li>Toilets</li></ul> | <ul><li>Carpet</li><li>Laminate Wood Floor</li><li>Linoleum</li></ul> |
| Interior Features | Kitchen Facilities                          | Kitchen types                                                                           | Parking                                                               |
| • Furnished       | • Breakfast Bar                             | • Retro Kitchen                                                                         | • Driveway                                                            |

# Rooms

• Green Room

• Period Fireplace

• Living Room

# Interior

Retro interior within a large detached property

# Exterior

Large gardens with small woodland and stream with a bridge