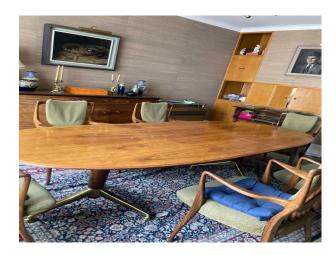

li>Green Room</li><li>Mains Water</li><li>Toilets</li></ul> | <ul><li>Carpet</li><li>Laminate Wood Floor</li><li>Linoleum</li></ul> |
| Interior Features | Kitchen Facilities                          | Kitchen types                                                                           | Parking                                                               |
| • Furnished       | • Breakfast Bar                             | • Retro Kitchen                                                                         | • Driveway                                                            |

# Rooms

• Green Room

• Period Fireplace

• Living Room

# Interior

Retro interior within a large detached property

# Exterior

Large gardens with small woodland and stream with a bridge