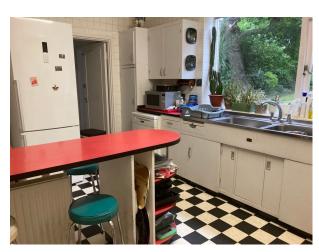

reen Room</li><li>Mains Water</li><li>Toilets</li></ul> | <ul><li>Carpet</li><li>Laminate Wood Floor</li><li>Linoleum</li></ul> |
| Interior Features | Kitchen Facilities                          | Kitchen types                                                                           | Parking                                                               |
| • Furnished       | • Breakfast Bar                             | • Retro Kitchen                                                                         | • Driveway                                                            |

# Rooms

• Green Room

• Period Fireplace

• Living Room

# Interior

Retro interior within a large detached property

# Exterior

Large gardens with small woodland and stream with a bridge