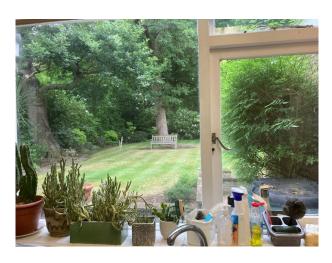

en Room</li><li>Mains Water</li><li>Toilets</li></ul> | <ul><li>Carpet</li><li>Laminate Wood Floor</li><li>Linoleum</li></ul> |
| Interior Features | Kitchen Facilities                          | Kitchen types                                                                           | Parking                                                               |
| • Furnished       | • Breakfast Bar                             | • Retro Kitchen                                                                         | • Driveway                                                            |

# Rooms

• Green Room

• Period Fireplace

• Living Room

# Interior

Retro interior within a large detached property

# Exterior

Large gardens with small woodland and stream with a bridge