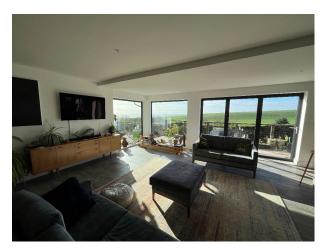

### Interior

The house is a detached 400 sq m property which has been completely modernised and presents as a contemporary family home. The property is on a double plot and has a beautiful open plan living space at the back of the house with floor to ceiling doors & windows creating a light and airy space with sea views. The house has 4 bedrooms all with ensuite bathrooms, and a separate downstairs loo. The parquet entrance hall has a double height ceiling with a gallery from which three of the bedrooms are accessed, one bedroom is on the ground floor. There is also a separate TV room, large utility room and a study on the ground floor.