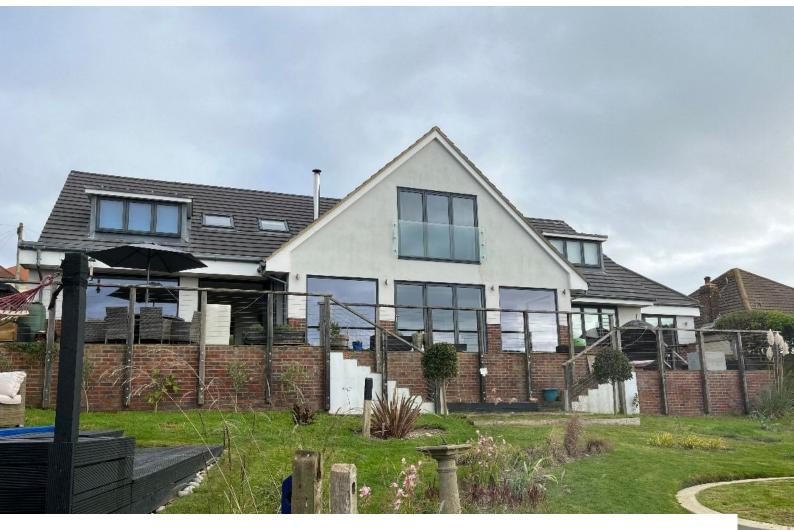

# SE6443 Detached Home With Sea Views For Filming

The house is a detached 400 sq m property on a double plot and has a beautiful open plan living space at the back of the house with floor to ceiling doors & windows creating a light and airy space with sea view

# **Detached Home With Sea Views For Filming**

The house is a detached 400 sq m property on a double plot and has a beautiful open plan living space at the back of the house with floor to ceiling doors & windows creating a light and airy space with sea view

### Interior

The house is a detached 400 sq m property which has been completely modernised and presents as a contemporary family home. The property is on a double plot and has a beautiful open plan living space at the back of the house with floor to ceiling doors & windows creating a light and airy space with sea views. The house has 4 bedrooms all with ensuite bathrooms, and a separate downstairs loo. The parquet entrance hall has a double height ceiling with a gallery from which three of the bedrooms are accessed, one bedroom is on the ground floor. There is also a separate TV room, large utility room and a study on the ground floor.

### Exterior

There is an in / out drive with parking for 6+ cars and a large rear terrace leading onto the garden.