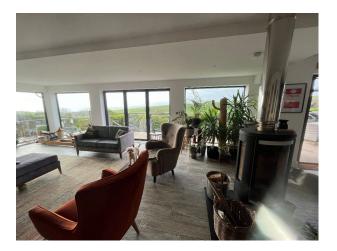

### Interior

The house is a detached 400 sq m property which has been completely modernised and presents as a contemporary family home. The property is on a double plot and has a beautiful open plan living space at the back of the house with floor to ceiling doors & windows creating a light and airy space with sea views. The house has 4 bedrooms all with ensuite bathrooms, and a separate downstairs loo. The parquet entrance hall has a double height ceiling with a gallery from which three of the bedrooms are accessed, one bedroom is on the ground floor. There is also a separate TV room, large utility room and a study on the ground floor.