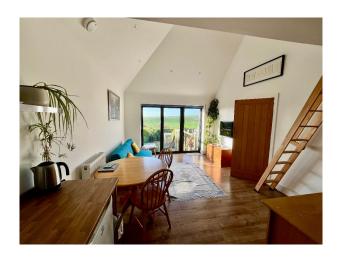

# SE6443 Detached Home With Sea Views For Filming

The house is a detached 400 sq m property on a double plot and has a beautiful open plan living space at the back of the house with floor to ceiling doors & windows creating a light and airy space with sea view

### Interior

The house is a detached 400 sq m property which has been completely modernised and presents as a contemporary family home. The property is on a double plot and has a beautiful open plan living space at the back of the house with floor to ceiling doors & windows creating a light and airy space with sea views. The house has 4 bedrooms all with ensuite bathrooms, and a separate downstairs loo. The parquet entrance hall has a double height ceiling with a gallery from which three of the bedrooms are accessed, one bedroom is on the ground floor. There is also a separate TV room, large utility room and a study on the ground floor.