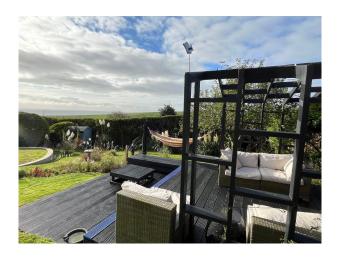

### Exterior

There is an in / out drive with parking for 6+ cars and a large rear terrace leading onto the garden.