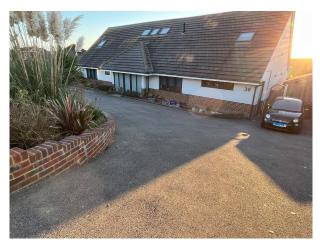

### Exterior

There is an in / out drive with parking for 6+ cars and a large rear terrace leading onto the garden.