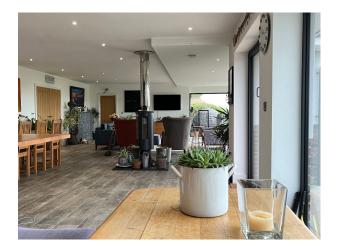

### Interior

The house is a detached 400 sq m property which has been completely modernised and presents as a contemporary family home. The property is on a double plot and has a beautiful open plan living space at the back of the house with floor to ceiling doors & windows creating a light and airy space with sea views. The house has 4 bedrooms all with ensuite bathrooms, and a separate downstairs loo. The parquet entrance hall has a double height ceiling with a gallery from which three of the bedrooms are accessed, one bedroom is on the ground floor. There is also a separate TV room, large utility room and a study on the ground floor.