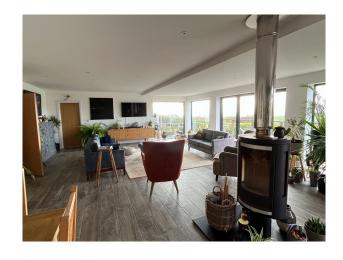

### Interior

The house is a detached 400 sq m property which has been completely modernised and presents as a contemporary family home. The property is on a double plot and has a beautiful open plan living space at the back of the house with floor to ceiling doors & windows creating a light and airy space with sea views. The house has 4 bedrooms all with ensuite bathrooms, and a separate downstairs loo. The parquet entrance hall has a double height ceiling with a gallery from which three of the bedrooms are accessed, one bedroom is on the ground floor. There is also a separate TV room, large utility room and a study on the ground floor.