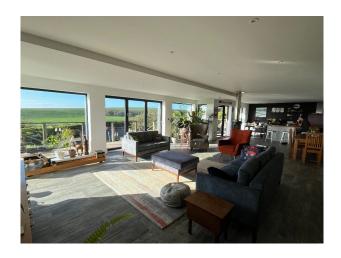

### Interior

The house is a detached 400 sq m property which has been completely modernised and presents as a contemporary family home. The property is on a double plot and has a beautiful open plan living space at the back of the house with floor to ceiling doors & windows creating a light and airy space with sea views. The house has 4 bedrooms all with ensuite bathrooms, and a separate downstairs loo. The parquet entrance hall has a double height ceiling with a gallery from which three of the bedrooms are accessed, one bedroom is on the ground floor. There is also a separate TV room, large utility room and a study on the ground floor.