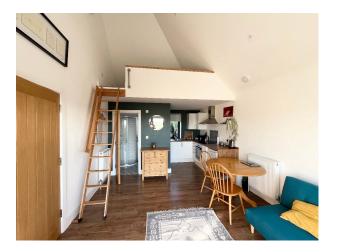

### Interior

The house is a detached 400 sq m property which has been completely modernised and presents as a contemporary family home. The property is on a double plot and has a beautiful open plan living space at the back of the house with floor to ceiling doors & windows creating a light and airy space with sea views. The house has 4 bedrooms all with ensuite bathrooms, and a separate downstairs loo. The parquet entrance hall has a double height ceiling with a gallery from which three of the bedrooms are accessed, one bedroom is on the ground floor. There is also a separate TV room, large utility room and a study on the ground floor.