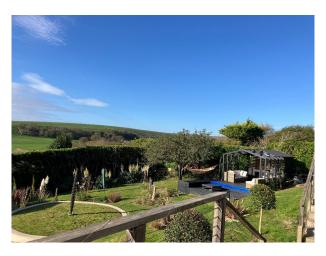

### Exterior

There is an in / out drive with parking for 6+ cars and a large rear terrace leading onto the garden.