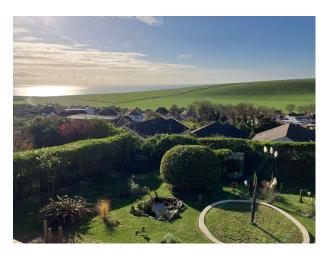

### Exterior

There is an in / out drive with parking for 6+ cars and a large rear terrace leading onto the garden.