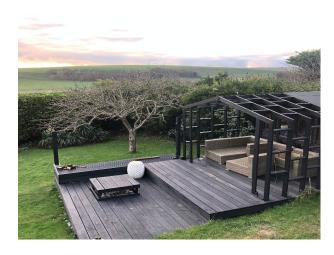

### Exterior

There is an in / out drive with parking for 6+ cars and a large rear terrace leading onto the garden.