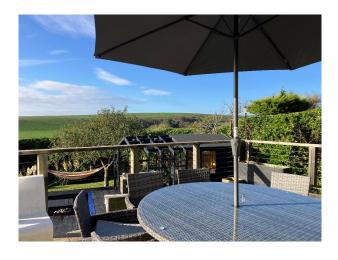

### Exterior

There is an in / out drive with parking for 6+ cars and a large rear terrace leading onto the garden.