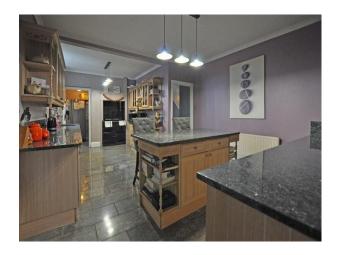

## **Features:**

| <b>Bathroom Types</b>                                   | <b>Bedroom Types</b> | <b>Exterior Features</b> | Facilities                                                                                   |
|---------------------------------------------------------|----------------------|--------------------------|----------------------------------------------------------------------------------------------|
| <ul><li>En-suite Bathroom</li><li>Shower Room</li></ul> | • Double Bedroom     | • Outdoor Pool           | <ul><li>Domestic Power</li><li>Internet Access</li><li>Mains Water</li><li>Toilets</li></ul> |
| Floors                                                  | Interior Features    | Kitchen Facilities       | Kitchen types                                                                                |
| • Carpet                                                | • Furnished          | Breakfast Bar            | <ul><li> Kitchen With Island</li><li> Wooden Units</li></ul>                                 |