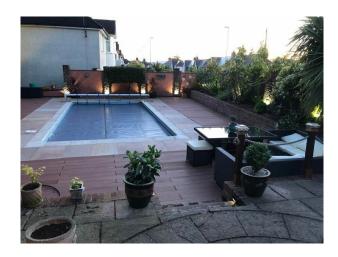

## **Detached House in Wales with Swimming Pool** For Filming

Location: Newport, United Kingdom

Within the M25: No

Categories: Detached & Executive Houses | Swimming Pools | Family Houses

## **Features:**

| <b>Bathroom Types</b>                                   | <b>Bedroom Types</b> | <b>Exterior Features</b> | Facilities                                                                                   |
|---------------------------------------------------------|----------------------|--------------------------|----------------------------------------------------------------------------------------------|
| <ul><li>En-suite Bathroom</li><li>Shower Room</li></ul> | • Double Bedroom     | • Outdoor Pool           | <ul><li>Domestic Power</li><li>Internet Access</li><li>Mains Water</li><li>Toilets</li></ul> |
| Floors                                                  | Interior Features    | Kitchen Facilities       | Kitchen types                                                                                |
| • Carpet                                                | • Furnished          | Breakfast Bar            | <ul><li> Kitchen With Island</li><li> Wooden Units</li></ul>                                 |