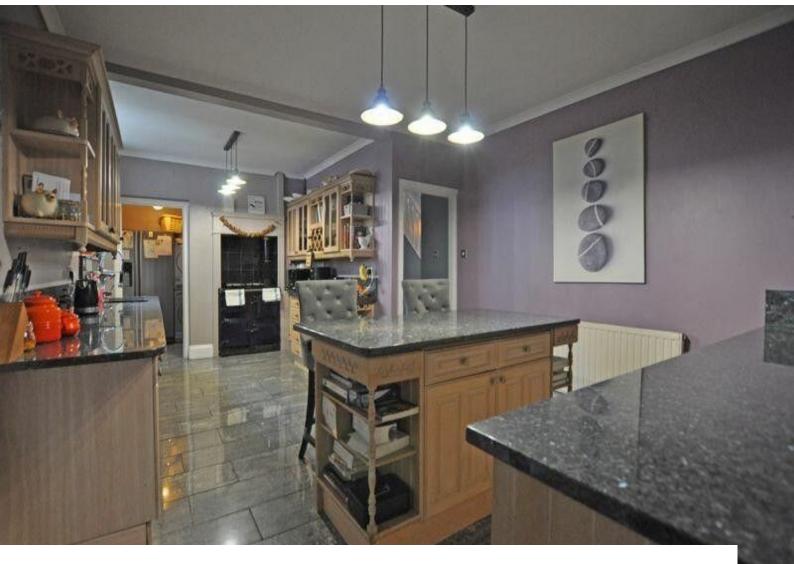

## **Features:**

| <b>Bathroom Types</b>                                   | <b>Bedroom Types</b> | <b>Exterior Features</b> | Facilities                                                                                   |
|---------------------------------------------------------|----------------------|--------------------------|----------------------------------------------------------------------------------------------|
| <ul><li>En-suite Bathroom</li><li>Shower Room</li></ul> | • Double Bedroom     | • Outdoor Pool           | <ul><li>Domestic Power</li><li>Internet Access</li><li>Mains Water</li><li>Toilets</li></ul> |
| Floors                                                  | Interior Features    | Kitchen Facilities       | Kitchen types                                                                                |
| • Carpet                                                | • Furnished          | Breakfast Bar            | <ul><li> Kitchen With Island</li><li> Wooden Units</li></ul>                                 |