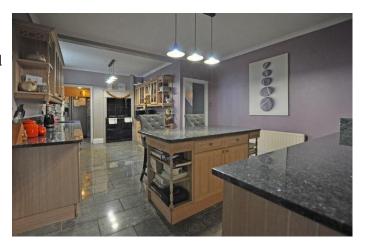

## **Features:**

| <b>Bathroom Types</b>                                   | <b>Bedroom Types</b> | <b>Exterior Features</b> | Facilities                                                                                   |
|---------------------------------------------------------|----------------------|--------------------------|----------------------------------------------------------------------------------------------|
| <ul><li>En-suite Bathroom</li><li>Shower Room</li></ul> | • Double Bedroom     | • Outdoor Pool           | <ul><li>Domestic Power</li><li>Internet Access</li><li>Mains Water</li><li>Toilets</li></ul> |
| Floors                                                  | Interior Features    | Kitchen Facilities       | Kitchen types                                                                                |
| • Carpet                                                | • Furnished          | Breakfast Bar            | <ul><li> Kitchen With Island</li><li> Wooden Units</li></ul>                                 |