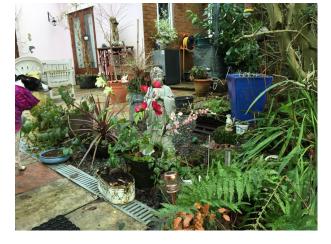

## WM2153 Detached House Set In 1 1/2 Acres Of Woodland.

Unique style house. unique style rooms unique style garden with swimming pool. table tennis. trampoline doghouse. woodland. lots of potential spaces for filming. ads.documentaries.

# Detached House Set In 1 1/2 Acres Of Woodland.

Unique style house. unique style rooms unique style garden with swimming pool. table tennis. trampoline doghouse. woodland. lots of potential spaces for filming. ads.documentaries.