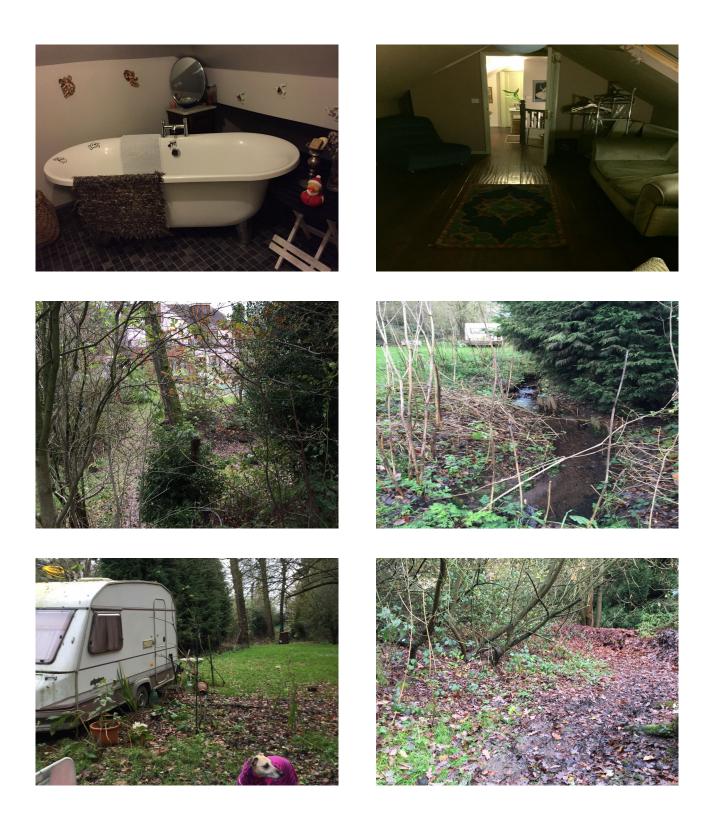

## WM2153 Detached House Set In 1 1/2 Acres Of Woodland.

Unique style house. unique style rooms unique style garden with swimming pool. table tennis. trampoline doghouse. woodland. lots of potential spaces for filming. ads.documentaries.

# Detached House Set In 1 1/2 Acres Of Woodland.

Unique style house. unique style rooms unique style garden with swimming pool. table tennis. trampoline doghouse. woodland. lots of potential spaces for filming. ads.documentaries.