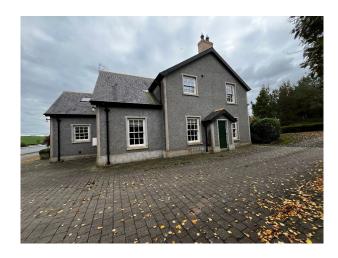

### Exterior

Detached house set in mature grounds with a separate annex cottage. Property is down a 0.5 km private lane set in 9 acres of farmland. 3 outside large sheds one with stables inside