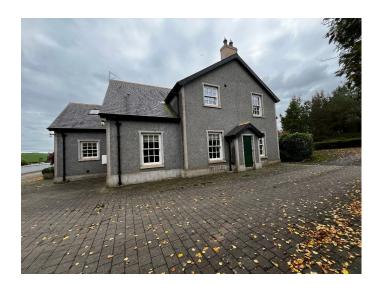

### Exterior

Detached house set in mature grounds with a separate annex cottage. Property is down a 0.5 km private lane set in 9 acres of farmland. 3 outside large sheds one with stables inside