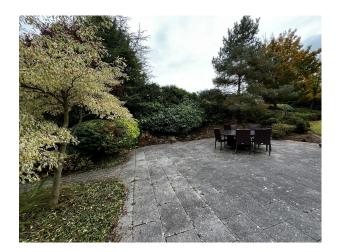

### Exterior

Detached house set in mature grounds with a separate annex cottage. Property is down a 0.5 km private lane set in 9 acres of farmland. 3 outside large sheds one with stables inside