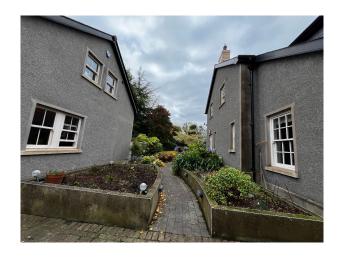

### Exterior

Detached house set in mature grounds with a separate annex cottage. Property is down a 0.5 km private lane set in 9 acres of farmland. 3 outside large sheds one with stables inside