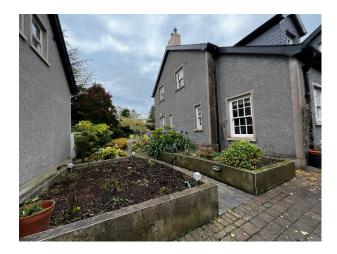

### Exterior

Detached house set in mature grounds with a separate annex cottage. Property is down a 0.5 km private lane set in 9 acres of farmland. 3 outside large sheds one with stables inside