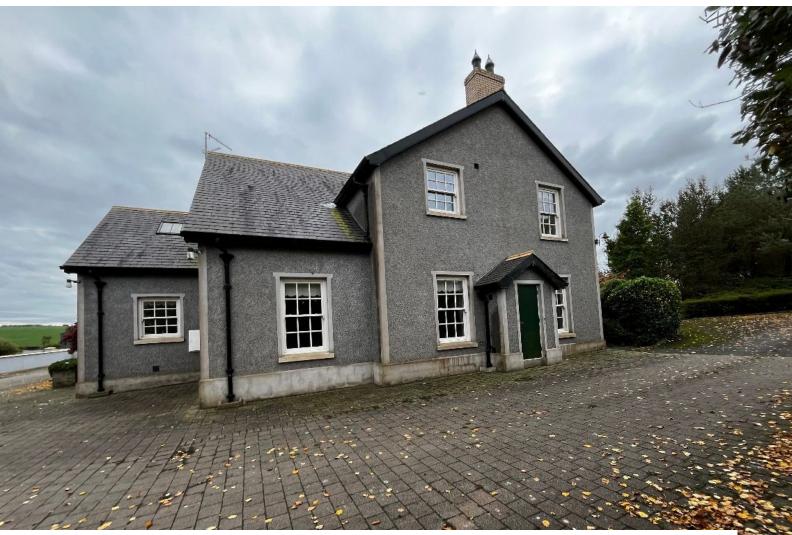

### Exterior

Detached house set in mature grounds with a separate annex cottage. Property is down a 0.5 km private lane set in 9 acres of farmland. 3 outside large sheds one with stables inside