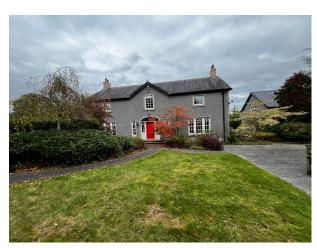

NI6387 Detached House Set In Mature Grounds For Filming

Property is down a 0.5km private lane set in 9 acres of farmland

# **Detached House Set In Mature Grounds For Filming**

Property is down a 0.5 km private lane set in 9 acres of farmland

Location: County Down, United Kingdom

Within the M25: No

 $\textbf{Categories} \hbox{: } \textbf{Detached \& Executive Houses} \mid \textbf{Farm Land} \mid \textbf{Family Modern}$ 

### Exterior

Detached house set in mature grounds with a separate annex cottage. Property is down a 0.5 km private lane set in 9 acres of farmland. 3 outside large sheds one with stables inside