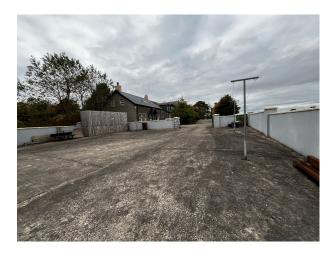

### Exterior

Detached house set in mature grounds with a separate annex cottage. Property is down a 0.5 km private lane set in 9 acres of farmland. 3 outside large sheds one with stables inside