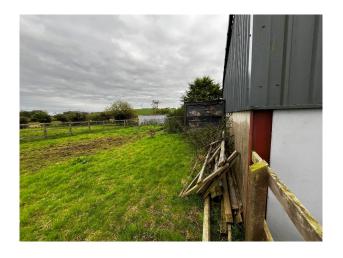

### Exterior

Detached house set in mature grounds with a separate annex cottage. Property is down a 0.5 km private lane set in 9 acres of farmland. 3 outside large sheds one with stables inside