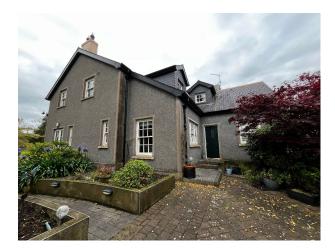

### Exterior

Detached house set in mature grounds with a separate annex cottage. Property is down a 0.5 km private lane set in 9 acres of farmland. 3 outside large sheds one with stables inside