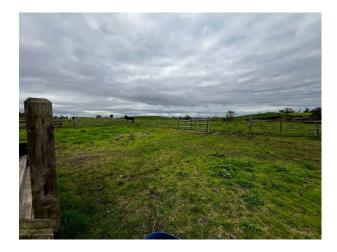

### Exterior

Detached house set in mature grounds with a separate annex cottage. Property is down a 0.5 km private lane set in 9 acres of farmland. 3 outside large sheds one with stables inside