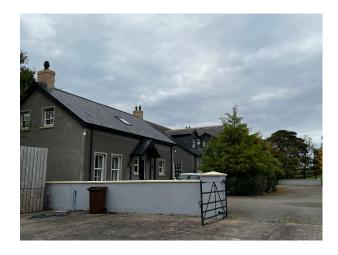

### Exterior

Detached house set in mature grounds with a separate annex cottage. Property is down a 0.5 km private lane set in 9 acres of farmland. 3 outside large sheds one with stables inside