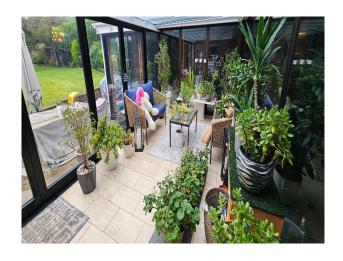

#### Interior

5 bedrooms, Ensuite dressing room, 3 bathrooms and 1 downstairs Loo, 1 large sunken lounge, large dining room and kitchen with a large conservatory, TV room and office.