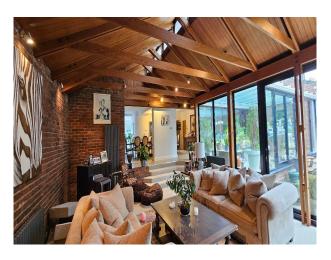

#### Interior

5 bedrooms, Ensuite dressing room, 3 bathrooms and 1 downstairs Loo, 1 large sunken lounge, large dining room and kitchen with a large conservatory, TV room and office.