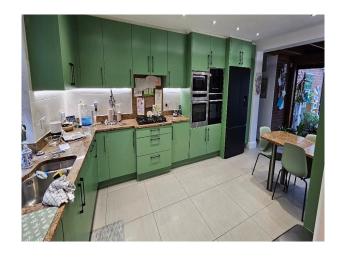

#### Interior

5 bedrooms, Ensuite dressing room, 3 bathrooms and 1 downstairs Loo, 1 large sunken lounge, large dining room and kitchen with a large conservatory, TV room and office.