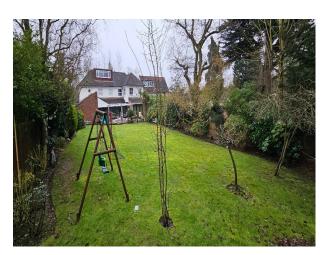

#### Exterior

Large detached house with approx 120ft secluded back garden and large front drive (4/5 cars). Large Garage.