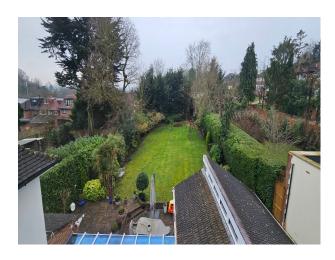

#### Exterior

Large detached house with approx 120ft secluded back garden and large front drive (4/5 cars). Large Garage.