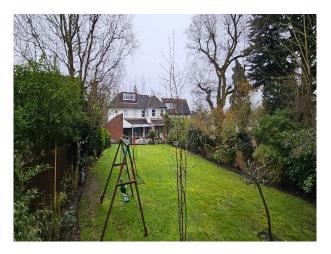

#### Exterior

Large detached house with approx 120ft secluded back garden and large front drive (4/5 cars). Large Garage.