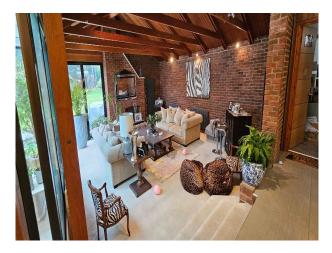

#### Interior

5 bedrooms, Ensuite dressing room, 3 bathrooms and 1 downstairs Loo, 1 large sunken lounge, large dining room and kitchen with a large conservatory, TV room and office.