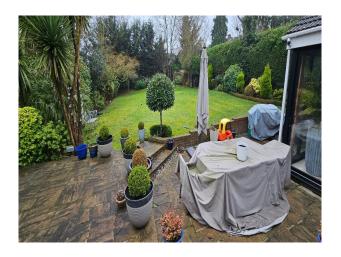

## LON6556 Detached House With Large Garden For Filming

Large detached house with approx 120ft secluded back garden and large front drive for filming and video shoots

# **Detached House With Large Garden For Filming**

Large detached house with approx 120ft secluded back garden and large front drive for filming and video shoots

Location: North West London, London, United Kingdom

#### Exterior

Large detached house with approx 120ft secluded back garden and large front drive (4/5 cars). Large Garage.