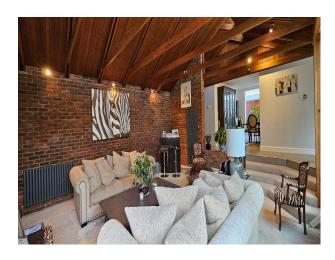

#### Interior

5 bedrooms, Ensuite dressing room, 3 bathrooms and 1 downstairs Loo, 1 large sunken lounge, large dining room and kitchen with a large conservatory, TV room and office.