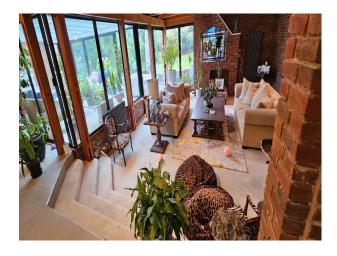

#### Interior

5 bedrooms, Ensuite dressing room, 3 bathrooms and 1 downstairs Loo, 1 large sunken lounge, large dining room and kitchen with a large conservatory, TV room and office.