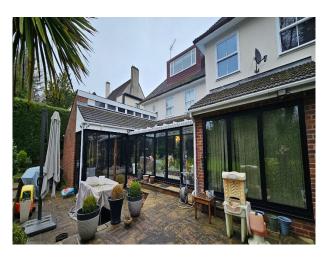

#### Interior

5 bedrooms, Ensuite dressing room, 3 bathrooms and 1 downstairs Loo, 1 large sunken lounge, large dining room and kitchen with a large conservatory, TV room and office.

#### Exterior

Large detached house with approx 120ft secluded back garden and large front drive (4/5 cars). Large Garage.