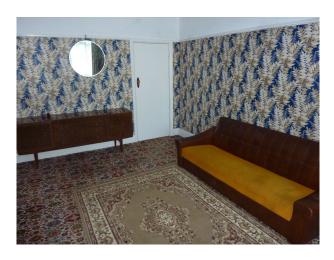

### Interior

- Lounge with 70s sofa, gas fire of the period, picture rail etc
- Delft rail in the hall for displaying plates etc and painted timbers to wall interspersed with 70s wallpaper
- Original 1930's kitchen with larder and build in cupboards
- Retro 70s wallpaper/decor and some furnishings throughout
- Glazed porch leading to hallway through 1930s part glazed door
- Leaded glass feature window on the stairs
- 1930s period bathroom in pistachio green, with art deco towel rail and wall cupboard
- Main bedroom has tiled fireplace and hearth and a wash basin in one corner.
- Second bedroom has period dinosaur wallpaper and box room has period pink fluffy animal wallpaper