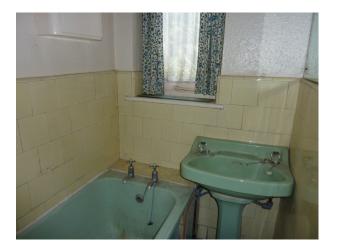

### Interior

- Lounge with 70s sofa, gas fire of the period, picture rail etc
- Delft rail in the hall for displaying plates etc and painted timbers to wall interspersed with 70s wallpaper
- Original 1930's kitchen with larder and build in cupboards
- Retro 70s wallpaper/decor and some furnishings throughout
- Glazed porch leading to hallway through 1930s part glazed door
- Leaded glass feature window on the stairs
- 1930s period bathroom in pistachio green, with art deco towel rail and wall cupboard
- Main bedroom has tiled fireplace and hearth and a wash basin in one corner.
- Second bedroom has period dinosaur wallpaper and box room has period pink fluffy animal wallpaper