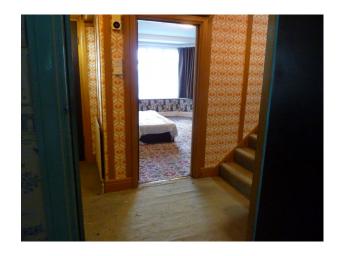

### Interior

- Lounge with 70s sofa, gas fire of the period, picture rail etc
- Delft rail in the hall for displaying plates etc and painted timbers to wall interspersed with 70s wallpaper
- Original 1930's kitchen with larder and build in cupboards
- Retro 70s wallpaper/decor and some furnishings throughout
- Glazed porch leading to hallway through 1930s part glazed door
- Leaded glass feature window on the stairs
- 1930s period bathroom in pistachio green, with art deco towel rail and wall cupboard
- Main bedroom has tiled fireplace and hearth and a wash basin in one corner.
- Second bedroom has period dinosaur wallpaper and box room has period pink fluffy animal wallpaper