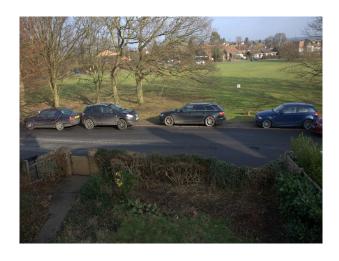

### Exterior

Detached family house 1930s with a long and neglected back garden, housing a single garage also in a neglected condition.. On a corner plot with a 1960s modern Baptist Church on the opposite corner. Small detached cottage immediately adjacent. Quiet spot overlooking village green. Road immediately outside can get mildly busy during rush hours. The village green is quite large, split into two by an avenue of trees. In the other half is a large duck pond, and opposite that a childrens' playground. A good selection of village shops and pubs within walking distance. Five minute walk from Epping Forest. Three minute walk to tube station.