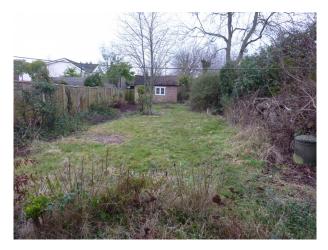

### Exterior

Detached family house 1930s with a long and neglected back garden, housing a single garage also in a neglected condition.. On a corner plot with a 1960s modern Baptist Church on the opposite corner. Small detached cottage immediately adjacent. Quiet spot overlooking village green. Road immediately outside can get mildly busy during rush hours. The village green is quite large, split into two by an avenue of trees. In the other half is a large duck pond, and opposite that a childrens' playground. A good selection of village shops and pubs within walking distance. Five minute walk from Epping Forest. Three minute walk to tube station.