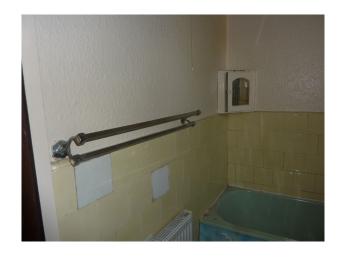

### Interior

- Lounge with 70s sofa, gas fire of the period, picture rail etc
- Delft rail in the hall for displaying plates etc and painted timbers to wall interspersed with 70s wallpaper
- Original 1930's kitchen with larder and build in cupboards
- Retro 70s wallpaper/decor and some furnishings throughout
- Glazed porch leading to hallway through 1930s part glazed door
- Leaded glass feature window on the stairs
- 1930s period bathroom in pistachio green, with art deco towel rail and wall cupboard
- Main bedroom has tiled fireplace and hearth and a wash basin in one corner.
- Second bedroom has period dinosaur wallpaper and box room has period pink fluffy animal wallpaper