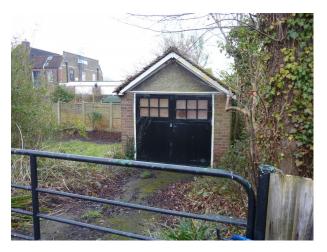

### Exterior

Detached family house 1930s with a long and neglected back garden, housing a single garage also in a neglected condition.. On a corner plot with a 1960s modern Baptist Church on the opposite corner. Small detached cottage immediately adjacent. Quiet spot overlooking village green. Road immediately outside can get mildly busy during rush hours. The village green is quite large, split into two by an avenue of trees. In the other half is a large duck pond, and opposite that a childrens' playground. A good selection of village shops and pubs within walking distance. Five minute walk from Epping Forest. Three minute walk to tube station.