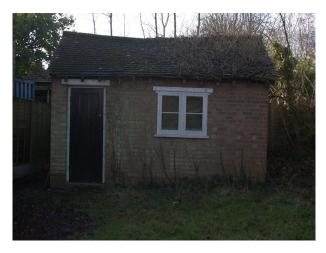

### Exterior

Detached family house 1930s with a long and neglected back garden, housing a single garage also in a neglected condition.. On a corner plot with a 1960s modern Baptist Church on the opposite corner. Small detached cottage immediately adjacent. Quiet spot overlooking village green. Road immediately outside can get mildly busy during rush hours. The village green is quite large, split into two by an avenue of trees. In the other half is a large duck pond, and opposite that a childrens' playground. A good selection of village shops and pubs within walking distance. Five minute walk from Epping Forest. Three minute walk to tube station.