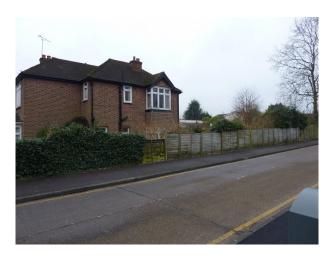

### Exterior

Detached family house 1930s with a long and neglected back garden, housing a single garage also in a neglected condition.. On a corner plot with a 1960s modern Baptist Church on the opposite corner. Small detached cottage immediately adjacent. Quiet spot overlooking village green. Road immediately outside can get mildly busy during rush hours. The village green is quite large, split into two by an avenue of trees. In the other half is a large duck pond, and opposite that a childrens' playground. A good selection of village shops and pubs within walking distance. Five minute walk from Epping Forest. Three minute walk to tube station.