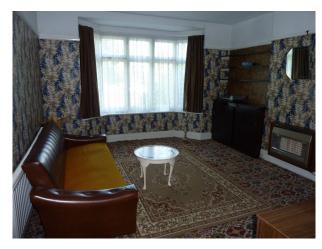

### Interior

- Lounge with 70s sofa, gas fire of the period, picture rail etc
- Delft rail in the hall for displaying plates etc and painted timbers to wall interspersed with 70s wallpaper
- Original 1930's kitchen with larder and build in cupboards
- Retro 70s wallpaper/decor and some furnishings throughout
- Glazed porch leading to hallway through 1930s part glazed door
- Leaded glass feature window on the stairs
- 1930s period bathroom in pistachio green, with art deco towel rail and wall cupboard
- Main bedroom has tiled fireplace and hearth and a wash basin in one corner.
- Second bedroom has period dinosaur wallpaper and box room has period pink fluffy animal wallpaper