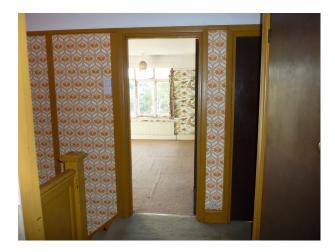

### Interior

- Lounge with 70s sofa, gas fire of the period, picture rail etc
- Delft rail in the hall for displaying plates etc and painted timbers to wall interspersed with 70s wallpaper
- Original 1930's kitchen with larder and build in cupboards
- Retro 70s wallpaper/decor and some furnishings throughout
- Glazed porch leading to hallway through 1930s part glazed door
- Leaded glass feature window on the stairs
- 1930s period bathroom in pistachio green, with art deco towel rail and wall cupboard
- Main bedroom has tiled fireplace and hearth and a wash basin in one corner.
- Second bedroom has period dinosaur wallpaper and box room has period pink fluffy animal wallpaper