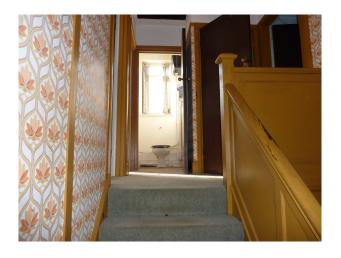

### Interior

- Lounge with 70s sofa, gas fire of the period, picture rail etc
- Delft rail in the hall for displaying plates etc and painted timbers to wall interspersed with 70s wallpaper
- Original 1930's kitchen with larder and build in cupboards
- Retro 70s wallpaper/decor and some furnishings throughout
- Glazed porch leading to hallway through 1930s part glazed door
- Leaded glass feature window on the stairs
- 1930s period bathroom in pistachio green, with art deco towel rail and wall cupboard
- Main bedroom has tiled fireplace and hearth and a wash basin in one corner.
- Second bedroom has period dinosaur wallpaper and box room has period pink fluffy animal wallpaper