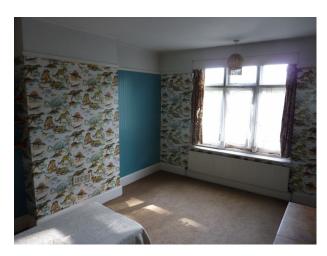

### Interior

- Lounge with 70s sofa, gas fire of the period, picture rail etc
- Delft rail in the hall for displaying plates etc and painted timbers to wall interspersed with 70s wallpaper
- Original 1930's kitchen with larder and build in cupboards
- Retro 70s wallpaper/decor and some furnishings throughout
- Glazed porch leading to hallway through 1930s part glazed door
- Leaded glass feature window on the stairs
- 1930s period bathroom in pistachio green, with art deco towel rail and wall cupboard
- Main bedroom has tiled fireplace and hearth and a wash basin in one corner.
- Second bedroom has period dinosaur wallpaper and box room has period pink fluffy animal wallpaper