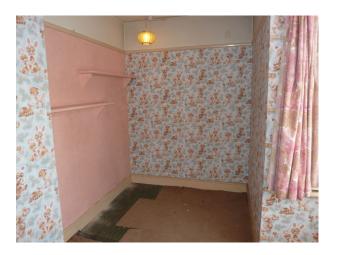

### Interior

- Lounge with 70s sofa, gas fire of the period, picture rail etc
- Delft rail in the hall for displaying plates etc and painted timbers to wall interspersed with 70s wallpaper
- Original 1930's kitchen with larder and build in cupboards
- Retro 70s wallpaper/decor and some furnishings throughout
- Glazed porch leading to hallway through 1930s part glazed door
- Leaded glass feature window on the stairs
- 1930s period bathroom in pistachio green, with art deco towel rail and wall cupboard
- Main bedroom has tiled fireplace and hearth and a wash basin in one corner.
- Second bedroom has period dinosaur wallpaper and box room has period pink fluffy animal wallpaper