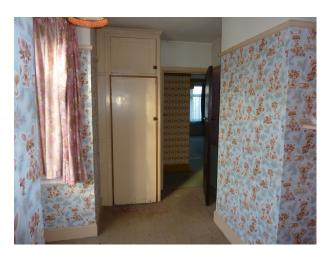

### Interior

- Lounge with 70s sofa, gas fire of the period, picture rail etc
- Delft rail in the hall for displaying plates etc and painted timbers to wall interspersed with 70s wallpaper
- Original 1930's kitchen with larder and build in cupboards
- Retro 70s wallpaper/decor and some furnishings throughout
- Glazed porch leading to hallway through 1930s part glazed door
- Leaded glass feature window on the stairs
- 1930s period bathroom in pistachio green, with art deco towel rail and wall cupboard
- Main bedroom has tiled fireplace and hearth and a wash basin in one corner.
- Second bedroom has period dinosaur wallpaper and box room has period pink fluffy animal wallpaper