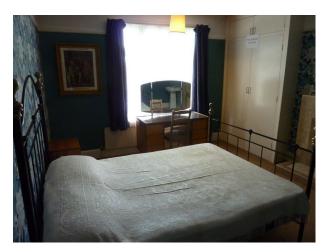

### Interior

- Lounge with 70s sofa, gas fire of the period, picture rail etc
- Delft rail in the hall for displaying plates etc and painted timbers to wall interspersed with 70s wallpaper
- Original 1930's kitchen with larder and build in cupboards
- Retro 70s wallpaper/decor and some furnishings throughout
- Glazed porch leading to hallway through 1930s part glazed door
- Leaded glass feature window on the stairs
- 1930s period bathroom in pistachio green, with art deco towel rail and wall cupboard
- Main bedroom has tiled fireplace and hearth and a wash basin in one corner.
- Second bedroom has period dinosaur wallpaper and box room has period pink fluffy animal wallpaper