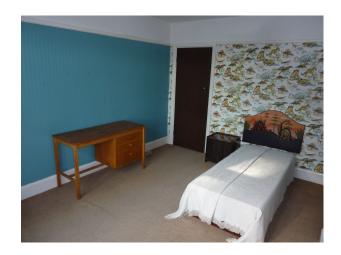

### Interior

- Lounge with 70s sofa, gas fire of the period, picture rail etc
- Delft rail in the hall for displaying plates etc and painted timbers to wall interspersed with 70s wallpaper
- Original 1930's kitchen with larder and build in cupboards
- Retro 70s wallpaper/decor and some furnishings throughout
- Glazed porch leading to hallway through 1930s part glazed door
- Leaded glass feature window on the stairs
- 1930s period bathroom in pistachio green, with art deco towel rail and wall cupboard
- Main bedroom has tiled fireplace and hearth and a wash basin in one corner.
- Second bedroom has period dinosaur wallpaper and box room has period pink fluffy animal wallpaper