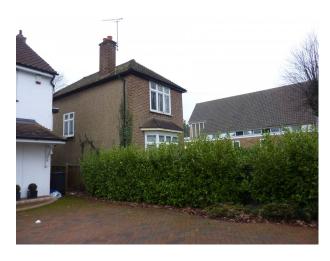

### Exterior

Detached family house 1930s with a long and neglected back garden, housing a single garage also in a neglected condition.. On a corner plot with a 1960s modern Baptist Church on the opposite corner. Small detached cottage immediately adjacent. Quiet spot overlooking village green. Road immediately outside can get mildly busy during rush hours. The village green is quite large, split into two by an avenue of trees. In the other half is a large duck pond, and opposite that a childrens' playground. A good selection of village shops and pubs within walking distance. Five minute walk from Epping Forest. Three minute walk to tube station.