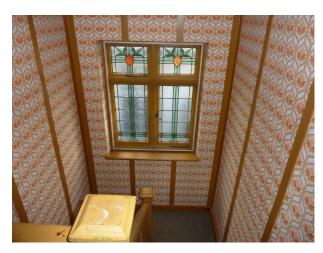

### Interior

- Lounge with 70s sofa, gas fire of the period, picture rail etc
- Delft rail in the hall for displaying plates etc and painted timbers to wall interspersed with 70s wallpaper
- Original 1930's kitchen with larder and build in cupboards
- Retro 70s wallpaper/decor and some furnishings throughout
- Glazed porch leading to hallway through 1930s part glazed door
- Leaded glass feature window on the stairs
- 1930s period bathroom in pistachio green, with art deco towel rail and wall cupboard
- Main bedroom has tiled fireplace and hearth and a wash basin in one corner.
- Second bedroom has period dinosaur wallpaper and box room has period pink fluffy animal wallpaper