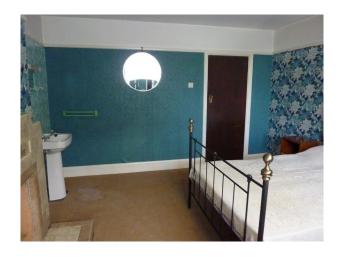

### Interior

- Lounge with 70s sofa, gas fire of the period, picture rail etc
- Delft rail in the hall for displaying plates etc and painted timbers to wall interspersed with 70s wallpaper
- Original 1930's kitchen with larder and build in cupboards
- Retro 70s wallpaper/decor and some furnishings throughout
- Glazed porch leading to hallway through 1930s part glazed door
- Leaded glass feature window on the stairs
- 1930s period bathroom in pistachio green, with art deco towel rail and wall cupboard
- Main bedroom has tiled fireplace and hearth and a wash basin in one corner.
- Second bedroom has period dinosaur wallpaper and box room has period pink fluffy animal wallpaper