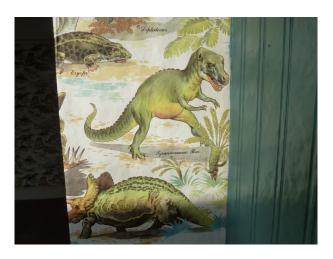

### Interior

- Lounge with 70s sofa, gas fire of the period, picture rail etc
- Delft rail in the hall for displaying plates etc and painted timbers to wall interspersed with 70s wallpaper
- Original 1930's kitchen with larder and build in cupboards
- Retro 70s wallpaper/decor and some furnishings throughout
- Glazed porch leading to hallway through 1930s part glazed door
- Leaded glass feature window on the stairs
- 1930s period bathroom in pistachio green, with art deco towel rail and wall cupboard
- Main bedroom has tiled fireplace and hearth and a wash basin in one corner.
- Second bedroom has period dinosaur wallpaper and box room has period pink fluffy animal wallpaper