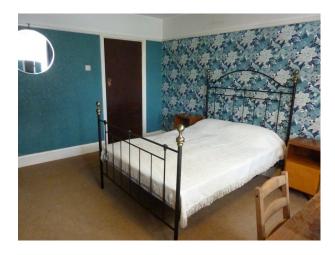

### Interior

- Lounge with 70s sofa, gas fire of the period, picture rail etc
- Delft rail in the hall for displaying plates etc and painted timbers to wall interspersed with 70s wallpaper
- Original 1930's kitchen with larder and build in cupboards
- Retro 70s wallpaper/decor and some furnishings throughout
- Glazed porch leading to hallway through 1930s part glazed door
- Leaded glass feature window on the stairs
- 1930s period bathroom in pistachio green, with art deco towel rail and wall cupboard
- Main bedroom has tiled fireplace and hearth and a wash basin in one corner.
- Second bedroom has period dinosaur wallpaper and box room has period pink fluffy animal wallpaper