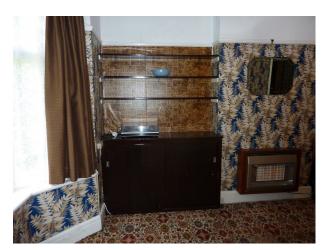

### Interior

- Lounge with 70s sofa, gas fire of the period, picture rail etc
- Delft rail in the hall for displaying plates etc and painted timbers to wall interspersed with 70s wallpaper
- Original 1930's kitchen with larder and build in cupboards
- Retro 70s wallpaper/decor and some furnishings throughout
- Glazed porch leading to hallway through 1930s part glazed door
- Leaded glass feature window on the stairs
- 1930s period bathroom in pistachio green, with art deco towel rail and wall cupboard
- Main bedroom has tiled fireplace and hearth and a wash basin in one corner.
- Second bedroom has period dinosaur wallpaper and box room has period pink fluffy animal wallpaper