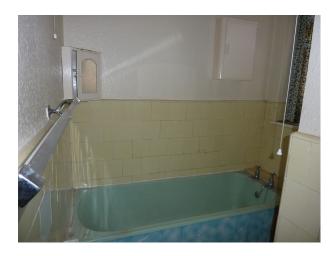

### Interior

- Lounge with 70s sofa, gas fire of the period, picture rail etc
- Delft rail in the hall for displaying plates etc and painted timbers to wall interspersed with 70s wallpaper
- Original 1930's kitchen with larder and build in cupboards
- Retro 70s wallpaper/decor and some furnishings throughout
- Glazed porch leading to hallway through 1930s part glazed door
- Leaded glass feature window on the stairs
- 1930s period bathroom in pistachio green, with art deco towel rail and wall cupboard
- Main bedroom has tiled fireplace and hearth and a wash basin in one corner.
- Second bedroom has period dinosaur wallpaper and box room has period pink fluffy animal wallpaper