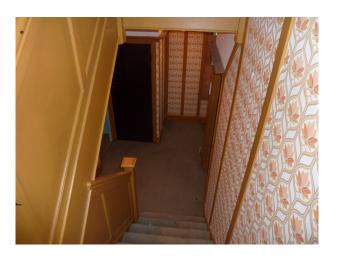

### Interior

- Lounge with 70s sofa, gas fire of the period, picture rail etc
- Delft rail in the hall for displaying plates etc and painted timbers to wall interspersed with 70s wallpaper
- Original 1930's kitchen with larder and build in cupboards
- Retro 70s wallpaper/decor and some furnishings throughout
- Glazed porch leading to hallway through 1930s part glazed door
- Leaded glass feature window on the stairs
- 1930s period bathroom in pistachio green, with art deco towel rail and wall cupboard
- Main bedroom has tiled fireplace and hearth and a wash basin in one corner.
- Second bedroom has period dinosaur wallpaper and box room has period pink fluffy animal wallpaper