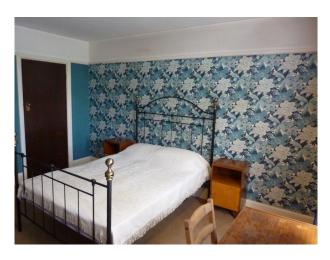

### Interior

- Lounge with 70s sofa, gas fire of the period, picture rail etc
- Delft rail in the hall for displaying plates etc and painted timbers to wall interspersed with 70s wallpaper
- Original 1930's kitchen with larder and build in cupboards
- Retro 70s wallpaper/decor and some furnishings throughout
- Glazed porch leading to hallway through 1930s part glazed door
- Leaded glass feature window on the stairs
- 1930s period bathroom in pistachio green, with art deco towel rail and wall cupboard
- Main bedroom has tiled fireplace and hearth and a wash basin in one corner.
- Second bedroom has period dinosaur wallpaper and box room has period pink fluffy animal wallpaper