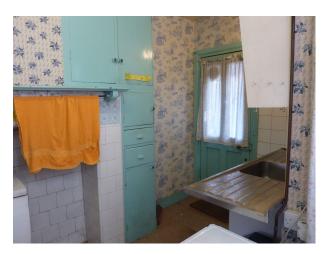

### Interior

- Lounge with 70s sofa, gas fire of the period, picture rail etc
- Delft rail in the hall for displaying plates etc and painted timbers to wall interspersed with 70s wallpaper
- Original 1930's kitchen with larder and build in cupboards
- Retro 70s wallpaper/decor and some furnishings throughout
- Glazed porch leading to hallway through 1930s part glazed door
- Leaded glass feature window on the stairs
- 1930s period bathroom in pistachio green, with art deco towel rail and wall cupboard
- Main bedroom has tiled fireplace and hearth and a wash basin in one corner.
- Second bedroom has period dinosaur wallpaper and box room has period pink fluffy animal wallpaper