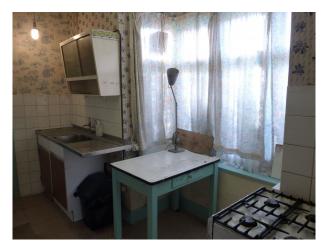

### Interior

- Lounge with 70s sofa, gas fire of the period, picture rail etc
- Delft rail in the hall for displaying plates etc and painted timbers to wall interspersed with 70s wallpaper
- Original 1930's kitchen with larder and build in cupboards
- Retro 70s wallpaper/decor and some furnishings throughout
- Glazed porch leading to hallway through 1930s part glazed door
- Leaded glass feature window on the stairs
- 1930s period bathroom in pistachio green, with art deco towel rail and wall cupboard
- Main bedroom has tiled fireplace and hearth and a wash basin in one corner.
- Second bedroom has period dinosaur wallpaper and box room has period pink fluffy animal wallpaper