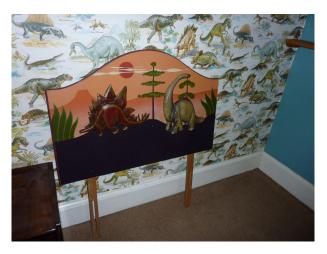

### Interior

- Lounge with 70s sofa, gas fire of the period, picture rail etc
- Delft rail in the hall for displaying plates etc and painted timbers to wall interspersed with 70s wallpaper
- Original 1930's kitchen with larder and build in cupboards
- Retro 70s wallpaper/decor and some furnishings throughout
- Glazed porch leading to hallway through 1930s part glazed door
- Leaded glass feature window on the stairs
- 1930s period bathroom in pistachio green, with art deco towel rail and wall cupboard
- Main bedroom has tiled fireplace and hearth and a wash basin in one corner.
- Second bedroom has period dinosaur wallpaper and box room has period pink fluffy animal wallpaper