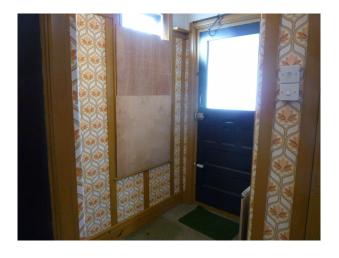

### Interior

- Lounge with 70s sofa, gas fire of the period, picture rail etc
- Delft rail in the hall for displaying plates etc and painted timbers to wall interspersed with 70s wallpaper
- Original 1930's kitchen with larder and build in cupboards
- Retro 70s wallpaper/decor and some furnishings throughout
- Glazed porch leading to hallway through 1930s part glazed door
- Leaded glass feature window on the stairs
- 1930s period bathroom in pistachio green, with art deco towel rail and wall cupboard
- Main bedroom has tiled fireplace and hearth and a wash basin in one corner.
- Second bedroom has period dinosaur wallpaper and box room has period pink fluffy animal wallpaper