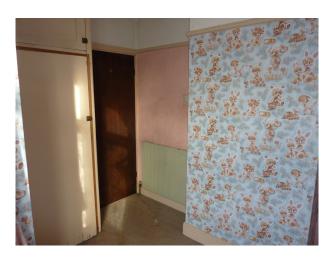

### Interior

- Lounge with 70s sofa, gas fire of the period, picture rail etc
- Delft rail in the hall for displaying plates etc and painted timbers to wall interspersed with 70s wallpaper
- Original 1930's kitchen with larder and build in cupboards
- Retro 70s wallpaper/decor and some furnishings throughout
- Glazed porch leading to hallway through 1930s part glazed door
- Leaded glass feature window on the stairs
- 1930s period bathroom in pistachio green, with art deco towel rail and wall cupboard
- Main bedroom has tiled fireplace and hearth and a wash basin in one corner.
- Second bedroom has period dinosaur wallpaper and box room has period pink fluffy animal wallpaper