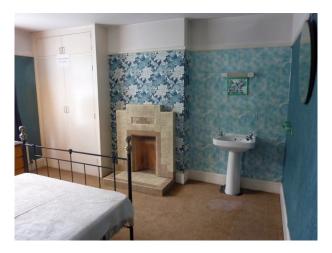

### Interior

- Lounge with 70s sofa, gas fire of the period, picture rail etc
- Delft rail in the hall for displaying plates etc and painted timbers to wall interspersed with 70s wallpaper
- Original 1930's kitchen with larder and build in cupboards
- Retro 70s wallpaper/decor and some furnishings throughout
- Glazed porch leading to hallway through 1930s part glazed door
- Leaded glass feature window on the stairs
- 1930s period bathroom in pistachio green, with art deco towel rail and wall cupboard
- Main bedroom has tiled fireplace and hearth and a wash basin in one corner.
- Second bedroom has period dinosaur wallpaper and box room has period pink fluffy animal wallpaper