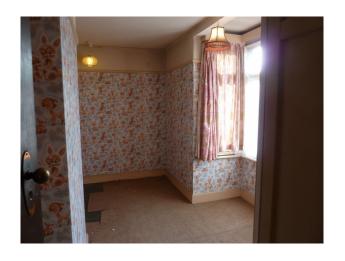

### Interior

- Lounge with 70s sofa, gas fire of the period, picture rail etc
- Delft rail in the hall for displaying plates etc and painted timbers to wall interspersed with 70s wallpaper
- Original 1930's kitchen with larder and build in cupboards
- Retro 70s wallpaper/decor and some furnishings throughout
- Glazed porch leading to hallway through 1930s part glazed door
- Leaded glass feature window on the stairs
- 1930s period bathroom in pistachio green, with art deco towel rail and wall cupboard
- Main bedroom has tiled fireplace and hearth and a wash basin in one corner.
- Second bedroom has period dinosaur wallpaper and box room has period pink fluffy animal wallpaper