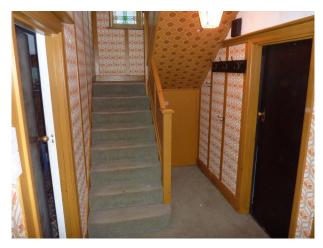

### Interior

- Lounge with 70s sofa, gas fire of the period, picture rail etc
- Delft rail in the hall for displaying plates etc and painted timbers to wall interspersed with 70s wallpaper
- Original 1930's kitchen with larder and build in cupboards
- Retro 70s wallpaper/decor and some furnishings throughout
- Glazed porch leading to hallway through 1930s part glazed door
- Leaded glass feature window on the stairs
- 1930s period bathroom in pistachio green, with art deco towel rail and wall cupboard
- Main bedroom has tiled fireplace and hearth and a wash basin in one corner.
- Second bedroom has period dinosaur wallpaper and box room has period pink fluffy animal wallpaper