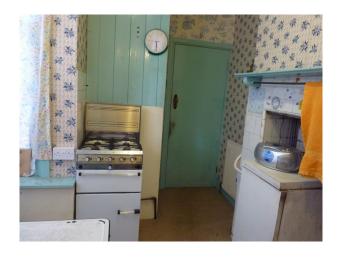

### Interior

- Lounge with 70s sofa, gas fire of the period, picture rail etc
- Delft rail in the hall for displaying plates etc and painted timbers to wall interspersed with 70s wallpaper
- Original 1930's kitchen with larder and build in cupboards
- Retro 70s wallpaper/decor and some furnishings throughout
- Glazed porch leading to hallway through 1930s part glazed door
- Leaded glass feature window on the stairs
- 1930s period bathroom in pistachio green, with art deco towel rail and wall cupboard
- Main bedroom has tiled fireplace and hearth and a wash basin in one corner.
- Second bedroom has period dinosaur wallpaper and box room has period pink fluffy animal wallpaper