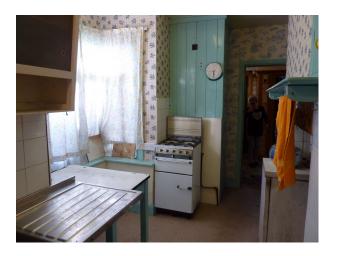

### Interior

- Lounge with 70s sofa, gas fire of the period, picture rail etc
- Delft rail in the hall for displaying plates etc and painted timbers to wall interspersed with 70s wallpaper
- Original 1930's kitchen with larder and build in cupboards
- Retro 70s wallpaper/decor and some furnishings throughout
- Glazed porch leading to hallway through 1930s part glazed door
- Leaded glass feature window on the stairs
- 1930s period bathroom in pistachio green, with art deco towel rail and wall cupboard
- Main bedroom has tiled fireplace and hearth and a wash basin in one corner.
- Second bedroom has period dinosaur wallpaper and box room has period pink fluffy animal wallpaper