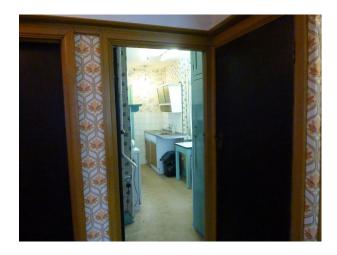

### Interior

- Lounge with 70s sofa, gas fire of the period, picture rail etc
- Delft rail in the hall for displaying plates etc and painted timbers to wall interspersed with 70s wallpaper
- Original 1930's kitchen with larder and build in cupboards
- Retro 70s wallpaper/decor and some furnishings throughout
- Glazed porch leading to hallway through 1930s part glazed door
- Leaded glass feature window on the stairs
- 1930s period bathroom in pistachio green, with art deco towel rail and wall cupboard
- Main bedroom has tiled fireplace and hearth and a wash basin in one corner.
- Second bedroom has period dinosaur wallpaper and box room has period pink fluffy animal wallpaper