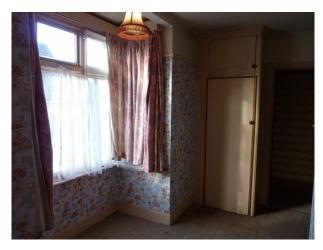

### Interior

- Lounge with 70s sofa, gas fire of the period, picture rail etc
- Delft rail in the hall for displaying plates etc and painted timbers to wall interspersed with 70s wallpaper
- Original 1930's kitchen with larder and build in cupboards
- Retro 70s wallpaper/decor and some furnishings throughout
- Glazed porch leading to hallway through 1930s part glazed door
- Leaded glass feature window on the stairs
- 1930s period bathroom in pistachio green, with art deco towel rail and wall cupboard
- Main bedroom has tiled fireplace and hearth and a wash basin in one corner.
- Second bedroom has period dinosaur wallpaper and box room has period pink fluffy animal wallpaper