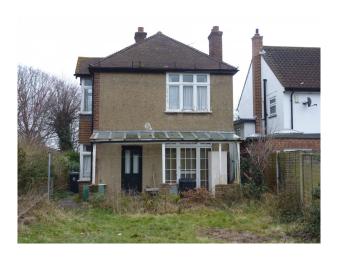

## **Detached London House With Retro 1970s Interior For Filming & Stills Shoots**

Detached London house for filming with front and back gardens, and 1970s interior styling throughout. The property is available to hire for filming and photo shoots on short, medium and long term contracts.

### Exterior

Detached family house 1930s with a long and neglected back garden, housing a single garage also in a neglected condition.. On a corner plot with a 1960s modern Baptist Church on the opposite corner. Small detached cottage immediately adjacent. Quiet spot overlooking village green. Road immediately outside can get mildly busy during rush hours. The village green is quite large, split into two by an avenue of trees. In the other half is a large duck pond, and opposite that a childrens' playground. A good selection of village shops and pubs within walking distance. Five minute walk from Epping Forest. Three minute walk to tube station.