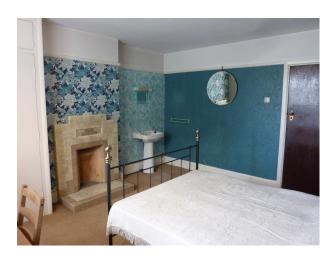

### Interior

- Lounge with 70s sofa, gas fire of the period, picture rail etc
- Delft rail in the hall for displaying plates etc and painted timbers to wall interspersed with 70s wallpaper
- Original 1930's kitchen with larder and build in cupboards
- Retro 70s wallpaper/decor and some furnishings throughout
- Glazed porch leading to hallway through 1930s part glazed door
- Leaded glass feature window on the stairs
- 1930s period bathroom in pistachio green, with art deco towel rail and wall cupboard
- Main bedroom has tiled fireplace and hearth and a wash basin in one corner.
- Second bedroom has period dinosaur wallpaper and box room has period pink fluffy animal wallpaper