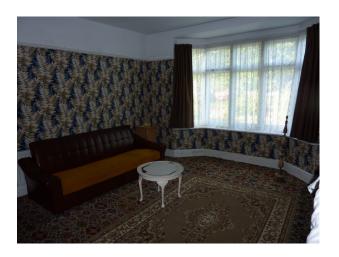

### Interior

- Lounge with 70s sofa, gas fire of the period, picture rail etc
- Delft rail in the hall for displaying plates etc and painted timbers to wall interspersed with 70s wallpaper
- Original 1930's kitchen with larder and build in cupboards
- Retro 70s wallpaper/decor and some furnishings throughout
- Glazed porch leading to hallway through 1930s part glazed door
- Leaded glass feature window on the stairs
- 1930s period bathroom in pistachio green, with art deco towel rail and wall cupboard
- Main bedroom has tiled fireplace and hearth and a wash basin in one corner.
- Second bedroom has period dinosaur wallpaper and box room has period pink fluffy animal wallpaper