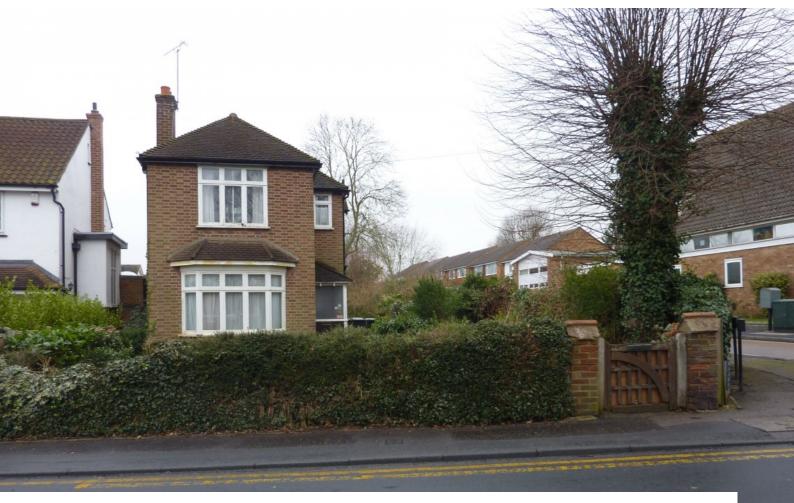

# LON1812 Detached London House With Retro 1970s Interior For Filming & Stills Shoots

Detached London house for filming with front and back gardens, and 1970s interior styling throughout. The property is available to hire for filming and photo shoots on short, medium and long term contracts.

## **Detached London House With Retro 1970s Interior For Filming & Stills Shoots**

Detached London house for filming with front and back gardens, and 1970s interior styling throughout. The property is available to hire for filming and photo shoots on short, medium and long term contracts.

### Exterior

Detached family house 1930s with a long and neglected back garden, housing a single garage also in a neglected condition.. On a corner plot with a 1960s modern Baptist Church on the opposite corner. Small detached cottage immediately adjacent. Quiet spot overlooking village green. Road immediately outside can get mildly busy during rush hours. The village green is quite large, split into two by an avenue of trees. In the other half is a large duck pond, and opposite that a childrens' playground. A good selection of village shops and pubs within walking distance. Five minute walk from Epping Forest. Three minute walk to tube station.