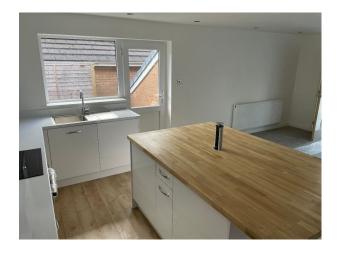

## Interior

Fully refurbished detached open plan bungalow. It's a 3 Bedroom Bungalow Property with the 3rd bedroom in the converted Garage, which is down a small flight of steps, accessed from the Front hallway. It has 1 bathroom, with fitted wall shower and Monsoon Ceiling shower, with a waterfall wall mounted Bath spout.