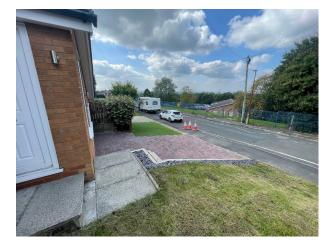

### Exterior

Large Driveway and garden front & Rear. Situated on a very quiet horseshoe style estate. Externally it has a grass lawn to the front, with a small raised timber flower bed terracing, Block paved driveway, with pedestrian access to the rear garden. At the rear there is a slate covered back yard area in an L shape, with steps up to a grass lawn.