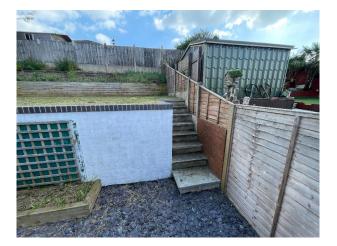

### Exterior

Large Driveway and garden front & Rear. Situated on a very quiet horseshoe style estate. Externally it has a grass lawn to the front, with a small raised timber flower bed terracing, Block paved driveway, with pedestrian access to the rear garden. At the rear there is a slate covered back yard area in an L shape, with steps up to a grass lawn.