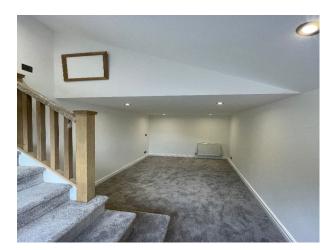

## Interior

Fully refurbished detached open plan bungalow. It's a 3 Bedroom Bungalow Property with the 3rd bedroom in the converted Garage, which is down a small flight of steps, accessed from the Front hallway. It has 1 bathroom, with fitted wall shower and Monsoon Ceiling shower, with a waterfall wall mounted Bath spout.