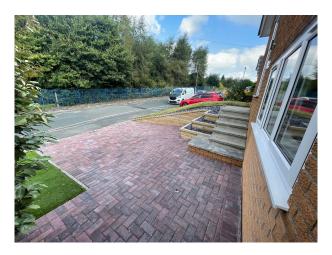

### Exterior

Large Driveway and garden front & Rear. Situated on a very quiet horseshoe style estate. Externally it has a grass lawn to the front, with a small raised timber flower bed terracing, Block paved driveway, with pedestrian access to the rear garden. At the rear there is a slate covered back yard area in an L shape, with steps up to a grass lawn.