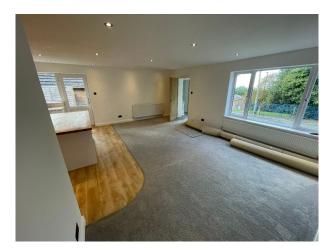

## Interior

Fully refurbished detached open plan bungalow. It's a 3 Bedroom Bungalow Property with the 3rd bedroom in the converted Garage, which is down a small flight of steps, accessed from the Front hallway. It has 1 bathroom, with fitted wall shower and Monsoon Ceiling shower, with a waterfall wall mounted Bath spout.