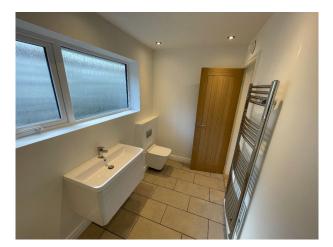

## Interior

Fully refurbished detached open plan bungalow. It's a 3 Bedroom Bungalow Property with the 3rd bedroom in the converted Garage, which is down a small flight of steps, accessed from the Front hallway. It has 1 bathroom, with fitted wall shower and Monsoon Ceiling shower, with a waterfall wall mounted Bath spout.