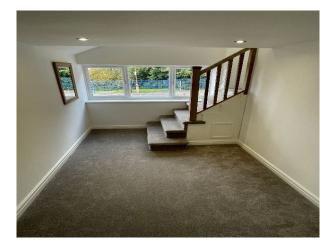

## Interior

Fully refurbished detached open plan bungalow. It's a 3 Bedroom Bungalow Property with the 3rd bedroom in the converted Garage, which is down a small flight of steps, accessed from the Front hallway. It has 1 bathroom, with fitted wall shower and Monsoon Ceiling shower, with a waterfall wall mounted Bath spout.