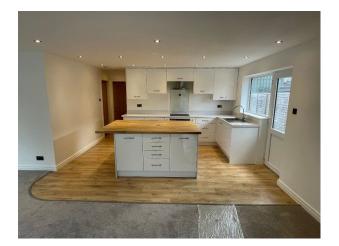

## Interior

Fully refurbished detached open plan bungalow. It's a 3 Bedroom Bungalow Property with the 3rd bedroom in the converted Garage, which is down a small flight of steps, accessed from the Front hallway. It has 1 bathroom, with fitted wall shower and Monsoon Ceiling shower, with a waterfall wall mounted Bath spout.