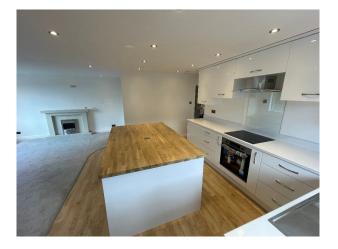

## Interior

Fully refurbished detached open plan bungalow. It's a 3 Bedroom Bungalow Property with the 3rd bedroom in the converted Garage, which is down a small flight of steps, accessed from the Front hallway. It has 1 bathroom, with fitted wall shower and Monsoon Ceiling shower, with a waterfall wall mounted Bath spout.