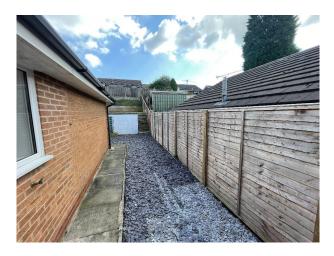

### Exterior

Large Driveway and garden front & Rear. Situated on a very quiet horseshoe style estate. Externally it has a grass lawn to the front, with a small raised timber flower bed terracing, Block paved driveway, with pedestrian access to the rear garden. At the rear there is a slate covered back yard area in an L shape, with steps up to a grass lawn.