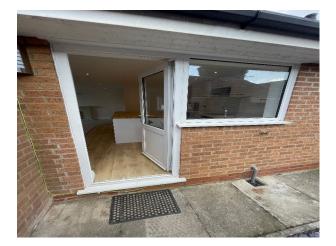

### Exterior

Large Driveway and garden front & Rear. Situated on a very quiet horseshoe style estate. Externally it has a grass lawn to the front, with a small raised timber flower bed terracing, Block paved driveway, with pedestrian access to the rear garden. At the rear there is a slate covered back yard area in an L shape, with steps up to a grass lawn.