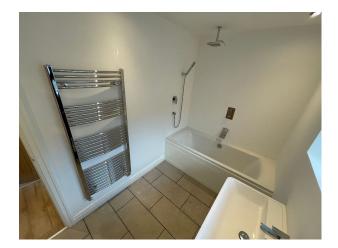

## Interior

Fully refurbished detached open plan bungalow. It's a 3 Bedroom Bungalow Property with the 3rd bedroom in the converted Garage, which is down a small flight of steps, accessed from the Front hallway. It has 1 bathroom, with fitted wall shower and Monsoon Ceiling shower, with a waterfall wall mounted Bath spout.