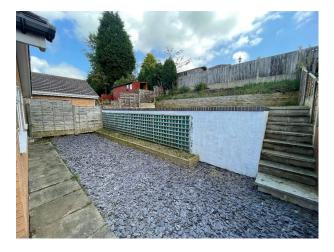

### Exterior

Large Driveway and garden front & Rear. Situated on a very quiet horseshoe style estate. Externally it has a grass lawn to the front, with a small raised timber flower bed terracing, Block paved driveway, with pedestrian access to the rear garden. At the rear there is a slate covered back yard area in an L shape, with steps up to a grass lawn.