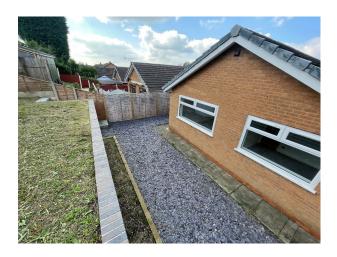

### Exterior

Large Driveway and garden front & Rear. Situated on a very quiet horseshoe style estate. Externally it has a grass lawn to the front, with a small raised timber flower bed terracing, Block paved driveway, with pedestrian access to the rear garden. At the rear there is a slate covered back yard area in an L shape, with steps up to a grass lawn.