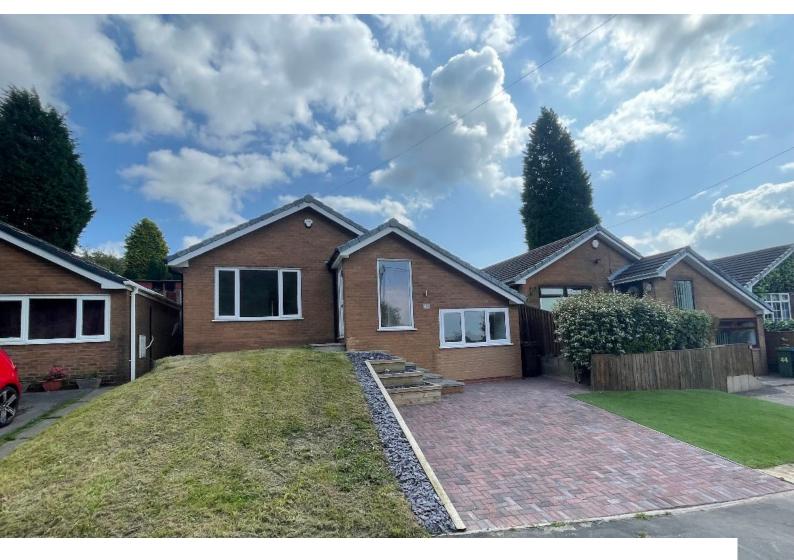

# NW6330 Detached Open Plan Bungalow For Filming

Fully refurbished detached open plan bungalow with large driveway and garden front & rear

# **Detached Open Plan Bungalow For Filming**

Fully refurbished detached open plan bungalow with large driveway and garden front  $\&\ rear$ 

Location: Cheshire, United Kingdom Within the M25: No Categories: Bungalows | Family Modern

### Exterior

Large Driveway and garden front & Rear. Situated on a very quiet horseshoe style estate. Externally it has a grass lawn to the front, with a small raised timber flower bed terracing, Block paved driveway, with pedestrian access to the rear garden. At the rear there is a slate covered back yard area in an L shape, with steps up to a grass lawn.