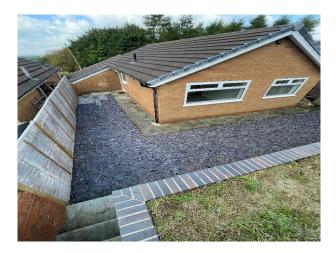

### Exterior

Large Driveway and garden front & Rear. Situated on a very quiet horseshoe style estate. Externally it has a grass lawn to the front, with a small raised timber flower bed terracing, Block paved driveway, with pedestrian access to the rear garden. At the rear there is a slate covered back yard area in an L shape, with steps up to a grass lawn.