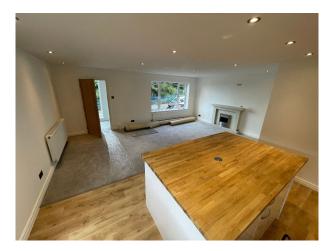

## Interior

Fully refurbished detached open plan bungalow. It's a 3 Bedroom Bungalow Property with the 3rd bedroom in the converted Garage, which is down a small flight of steps, accessed from the Front hallway. It has 1 bathroom, with fitted wall shower and Monsoon Ceiling shower, with a waterfall wall mounted Bath spout.