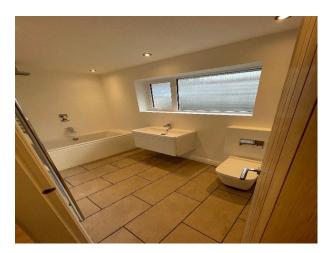

## Interior

Fully refurbished detached open plan bungalow. It's a 3 Bedroom Bungalow Property with the 3rd bedroom in the converted Garage, which is down a small flight of steps, accessed from the Front hallway. It has 1 bathroom, with fitted wall shower and Monsoon Ceiling shower, with a waterfall wall mounted Bath spout.