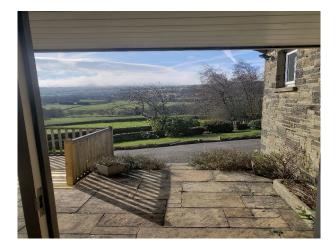

#### Exterior

Detached property at the end of a private lane. The property has a wrap round driveway and an integral garage. Externally the property is set in half acre of gardens backing on to fields on three sides. The front aspect has a large patio terrace with panoramic views over the moors and countryside.