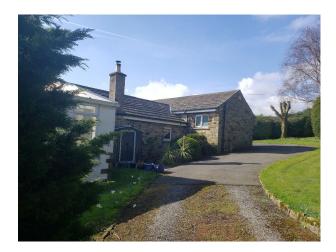

#### Exterior

Detached property at the end of a private lane. The property has a wrap round driveway and an integral garage. Externally the property is set in half acre of gardens backing on to fields on three sides. The front aspect has a large patio terrace with panoramic views over the moors and countryside.