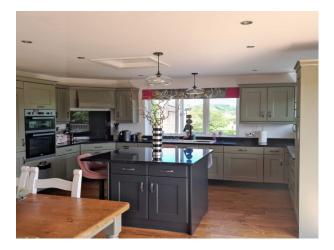

### Interior

Inside there is a large conservatory, kitchen dining area. Large lounge. Hallway with a cloakroom toilet. Up the 5 stair staircase there are three bedrooms. Master with floor to ceiling windows. Second double bedroom and a single room. There is a family bathroom with both shower and bath.