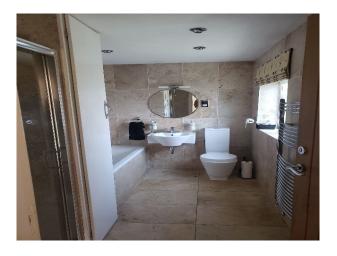

### Interior

Inside there is a large conservatory, kitchen dining area. Large lounge. Hallway with a cloakroom toilet. Up the 5 stair staircase there are three bedrooms. Master with floor to ceiling windows. Second double bedroom and a single room. There is a family bathroom with both shower and bath.