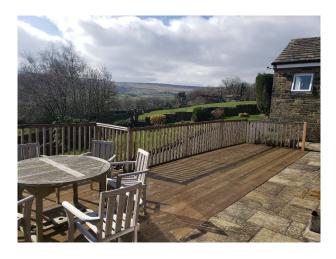

#### Exterior

Detached property at the end of a private lane. The property has a wrap round driveway and an integral garage. Externally the property is set in half acre of gardens backing on to fields on three sides. The front aspect has a large patio terrace with panoramic views over the moors and countryside.