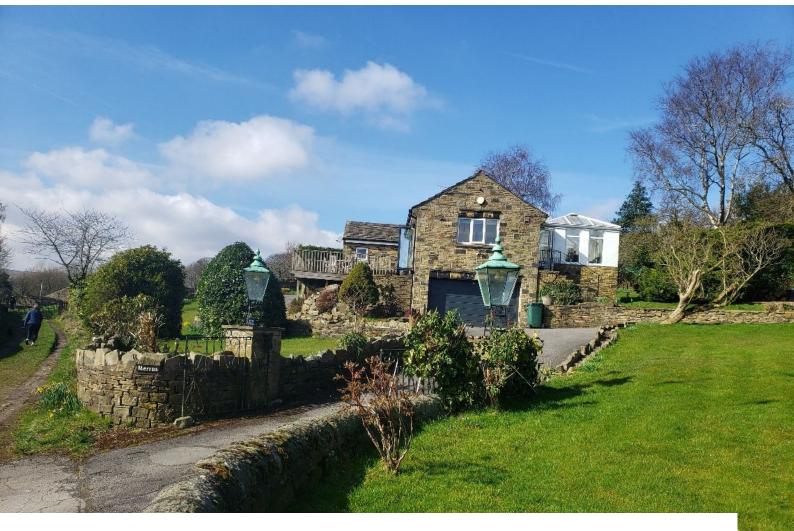

# N6654 Detached Property At The End Of A Private Lane For Filming

The property has a wrap round driveway and is set in half acre of gardens backing on to fields on three sides for filming and video shoots

## **Detached Property At The End Of A Private Lane For Filming**

The property has a wrap round driveway and is set in half acre of gardens backing on to fields on three sides for filming and video shoots

#### Exterior

Detached property at the end of a private lane. The property has a wrap round driveway and an integral garage. Externally the property is set in half acre of gardens backing on to fields on three sides. The front aspect has a large patio terrace with panoramic views over the moors and countryside.