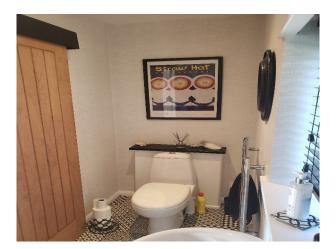

### Interior

Inside there is a large conservatory, kitchen dining area. Large lounge. Hallway with a cloakroom toilet. Up the 5 stair staircase there are three bedrooms. Master with floor to ceiling windows. Second double bedroom and a single room. There is a family bathroom with both shower and bath.