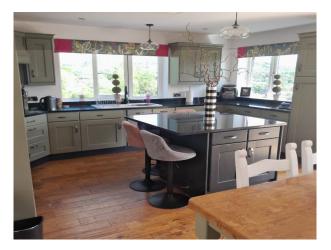

### Interior

Inside there is a large conservatory, kitchen dining area. Large lounge. Hallway with a cloakroom toilet. Up the 5 stair staircase there are three bedrooms. Master with floor to ceiling windows. Second double bedroom and a single room. There is a family bathroom with both shower and bath.