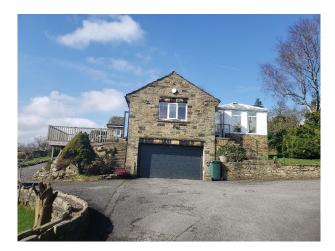

# N6654 Detached Property At The End Of A Private Lane For Filming

The property has a wrap round driveway and is set in half acre of gardens backing on to fields on three sides for filming and video shoots

#### Exterior

Detached property at the end of a private lane. The property has a wrap round driveway and an integral garage. Externally the property is set in half acre of gardens backing on to fields on three sides. The front aspect has a large patio terrace with panoramic views over the moors and countryside.