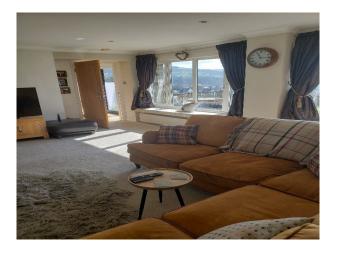

### Interior

Inside there is a large conservatory, kitchen dining area. Large lounge. Hallway with a cloakroom toilet. Up the 5 stair staircase there are three bedrooms. Master with floor to ceiling windows. Second double bedroom and a single room. There is a family bathroom with both shower and bath.