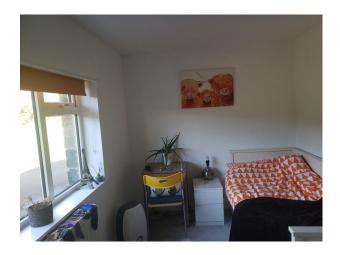

### Interior

Inside there is a large conservatory, kitchen dining area. Large lounge. Hallway with a cloakroom toilet. Up the 5 stair staircase there are three bedrooms. Master with floor to ceiling windows. Second double bedroom and a single room. There is a family bathroom with both shower and bath.