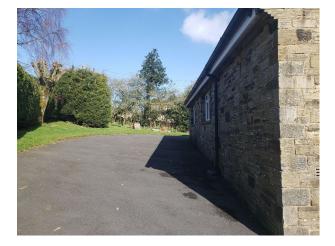

#### Exterior

Detached property at the end of a private lane. The property has a wrap round driveway and an integral garage. Externally the property is set in half acre of gardens backing on to fields on three sides. The front aspect has a large patio terrace with panoramic views over the moors and countryside.