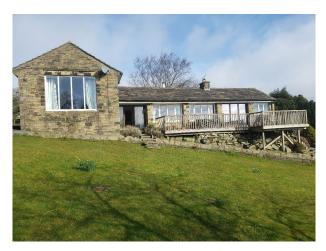

# N6654 Detached Property At The End Of A Private Lane For Filming

The property has a wrap round driveway and is set in half acre of gardens backing on to fields on three sides for filming and video shoots

## **Detached Property At The End Of A Private Lane For Filming**

The property has a wrap round driveway and is set in half acre of gardens backing on to fields on three sides for filming and video shoots

#### Exterior

Detached property at the end of a private lane. The property has a wrap round driveway and an integral garage. Externally the property is set in half acre of gardens backing on to fields on three sides. The front aspect has a large patio terrace with panoramic views over the moors and countryside.