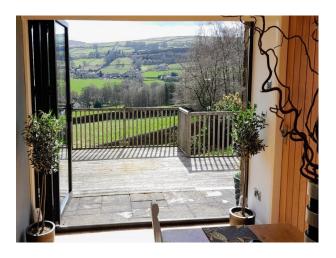

#### Exterior

Detached property at the end of a private lane. The property has a wrap round driveway and an integral garage. Externally the property is set in half acre of gardens backing on to fields on three sides. The front aspect has a large patio terrace with panoramic views over the moors and countryside.