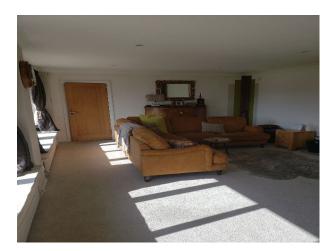

### Interior

Inside there is a large conservatory, kitchen dining area. Large lounge. Hallway with a cloakroom toilet. Up the 5 stair staircase there are three bedrooms. Master with floor to ceiling windows. Second double bedroom and a single room. There is a family bathroom with both shower and bath.