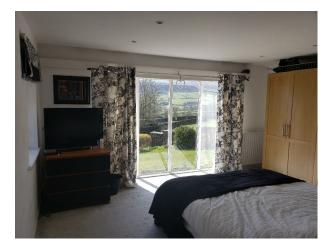

### Interior

Inside there is a large conservatory, kitchen dining area. Large lounge. Hallway with a cloakroom toilet. Up the 5 stair staircase there are three bedrooms. Master with floor to ceiling windows. Second double bedroom and a single room. There is a family bathroom with both shower and bath.