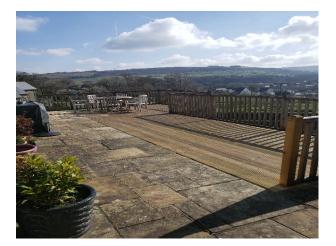

#### Exterior

Detached property at the end of a private lane. The property has a wrap round driveway and an integral garage. Externally the property is set in half acre of gardens backing on to fields on three sides. The front aspect has a large patio terrace with panoramic views over the moors and countryside.