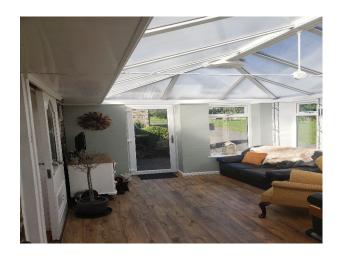

### Interior

Inside there is a large conservatory, kitchen dining area. Large lounge. Hallway with a cloakroom toilet. Up the 5 stair staircase there are three bedrooms. Master with floor to ceiling windows. Second double bedroom and a single room. There is a family bathroom with both shower and bath.