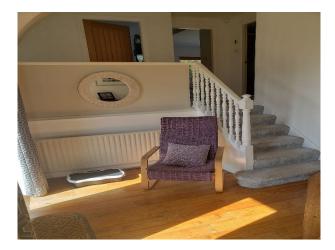

### Interior

Inside there is a large conservatory, kitchen dining area. Large lounge. Hallway with a cloakroom toilet. Up the 5 stair staircase there are three bedrooms. Master with floor to ceiling windows. Second double bedroom and a single room. There is a family bathroom with both shower and bath.