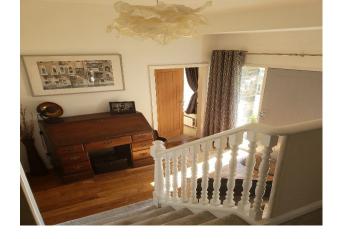

### Interior

Inside there is a large conservatory, kitchen dining area. Large lounge. Hallway with a cloakroom toilet. Up the 5 stair staircase there are three bedrooms. Master with floor to ceiling windows. Second double bedroom and a single room. There is a family bathroom with both shower and bath.