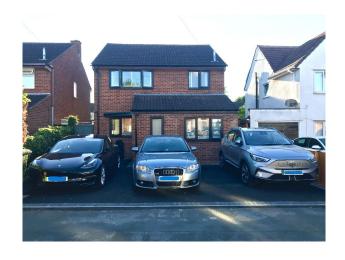

# SW6780 Detached Red Brick Family Home For Filming

Four bedroom detached red brick family house with driveway available for filming and video shoots

# **SW6780**

# **Detached Red Brick Family Home For Filming**

Four bedroom detached red brick family house with driveway available for filming and video shoots



**Location:** Gloucestershire, United Kingdom

Within the M25: No

 $\textbf{Categories} \hbox{: } \textbf{Detached \& Executive Houses} \mid \textbf{Family Modern}$ 

#### **Features:**

### Interior

Four bedroom detached red brick family house

### Exterior

Driveway for 3 cars and square and level back garden.