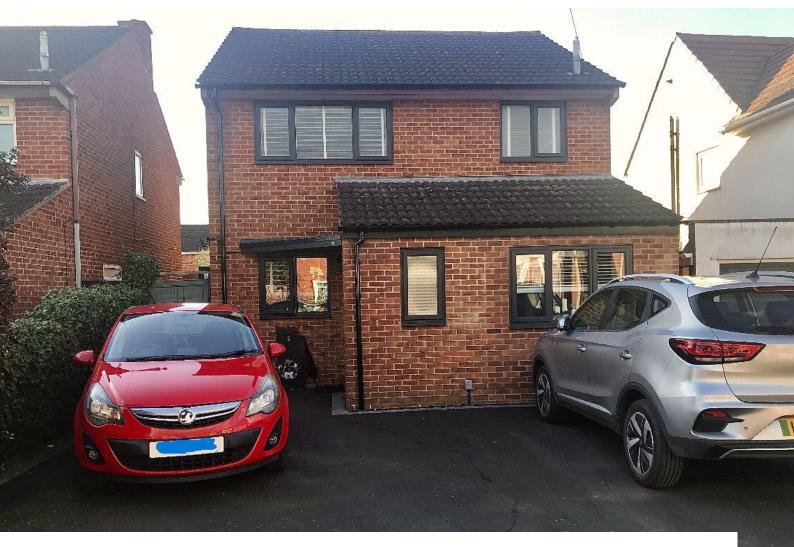

# SW6780 Detached Red Brick Family Home For Filming

Four bedroom detached red brick family house with driveway available for filming and video shoots

# **Detached Red Brick Family Home For Filming**

Four bedroom detached red brick family house with driveway available for filming and video shoots

**Location:** Gloucestershire, United Kingdom

Within the M25: No

### Exterior

Driveway for 3 cars and square and level back garden.