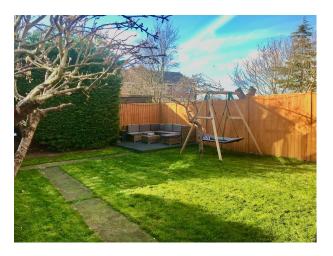

# SW6780 Detached Red Brick Family Home For Filming

Four bedroom detached red brick family house with driveway available for filming and video shoots

# **SW6780**

# **Detached Red Brick Family Home For Filming**

Four bedroom detached red brick family house with driveway available for filming and video shoots



**Location:** Gloucestershire, United Kingdom

Within the M25: No

 $\textbf{Categories} \hbox{: } \textbf{Detached \& Executive Houses} \mid \textbf{Family Modern}$ 

#### **Features:**

### Interior

Four bedroom detached red brick family house

### Exterior

Driveway for 3 cars and square and level back garden.