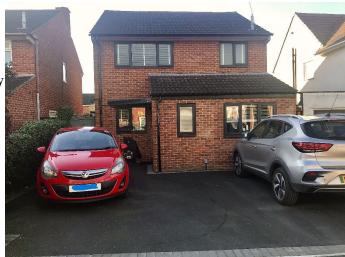

# SW6780 Detached Red Brick Family Home For Filming

Four bedroom detached red brick family house with driveway available for filming and video shoots

# **Detached Red Brick Family Home For Filming**

Four bedroom detached red brick family house with driveway available for filming and video shoots

**Location:** Gloucestershire, United Kingdom

Within the M25: No

### Exterior

Driveway for 3 cars and square and level back garden.