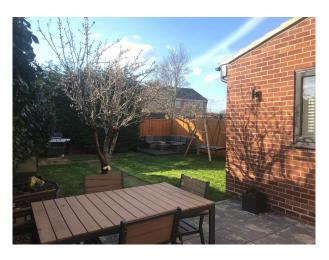

# SW6780 Detached Red Brick Family Home For Filming

Four bedroom detached red brick family house with driveway available for filming and video shoots

# **SW6780**

# **Detached Red Brick Family Home For Filming**

Four bedroom detached red brick family house with driveway available for filming and video shoots



**Location:** Gloucestershire, United Kingdom

Within the M25: No

 $\textbf{Categories} \hbox{: } \textbf{Detached \& Executive Houses} \mid \textbf{Family Modern}$ 

#### **Features:**

### Interior

Four bedroom detached red brick family house

### Exterior

Driveway for 3 cars and square and level back garden.