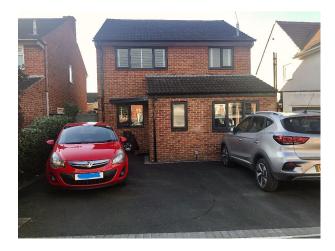

# SW6780 Detached Red Brick Family Home For Filming

Four bedroom detached red brick family house with driveway available for filming and video shoots

# **Detached Red Brick Family Home For Filming**

Four bedroom detached red brick family house with driveway available for filming and video shoots

**Location:** Gloucestershire, United Kingdom

Within the M25: No

### Exterior

Driveway for 3 cars and square and level back garden.