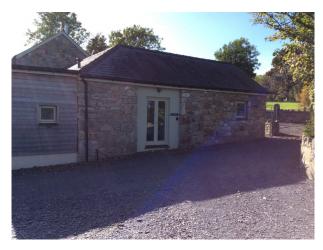

#### Exterior

This barn sit's below the garden level and is built with local Welsh stone. It is down a drive off the road and is next door to another barn conversion. The beach is 5 minutes drive away and the barn has a large garden with a 2 acre field accessed from the garden.