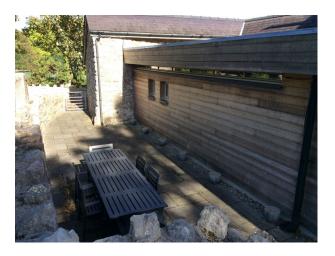

#### Exterior

This barn sit's below the garden level and is built with local Welsh stone. It is down a drive off the road and is next door to another barn conversion. The beach is 5 minutes drive away and the barn has a large garden with a 2 acre field accessed from the garden.