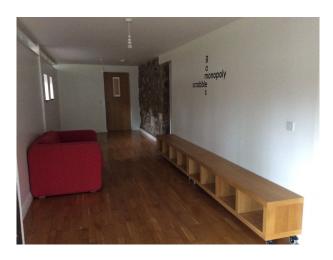

|
| <ul><li> Driveway</li><li> Garage</li><li> Off Street Parking</li></ul> | <ul><li>Living Room</li><li>Lounge</li></ul>                                                                                             | <ul><li>Countryside View</li><li>Mountain View</li></ul>                           |                                                                      |

#### Interior

Modern Decor, spacious rooms, feature stone wall.

#### Exterior

This barn sit's below the garden level and is built with local Welsh stone. It is down a drive off the road and is next door to another barn conversion. The beach is 5 minutes drive away and the barn has a large garden with a 2 acre field accessed from the garden.