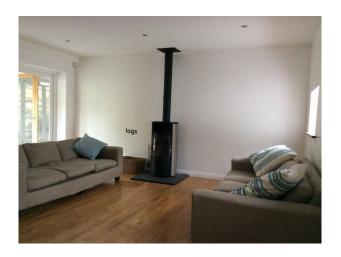

|                                                                      |
| <ul><li> Driveway</li><li> Garage</li><li> Off Street Parking</li></ul> | <ul><li>Living Room</li><li>Lounge</li></ul>                                                                                             | <ul><li>Countryside View</li><li>Mountain View</li></ul>                           |                                                                      |

#### Interior

Modern Decor, spacious rooms, feature stone wall.

#### Exterior

This barn sit's below the garden level and is built with local Welsh stone. It is down a drive off the road and is next door to another barn conversion. The beach is 5 minutes drive away and the barn has a large garden with a 2 acre field accessed from the garden.