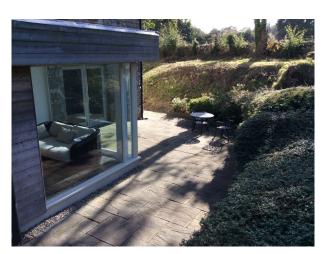

#### Interior

Modern Decor, spacious rooms, feature stone wall.

#### Exterior

This barn sit's below the garden level and is built with local Welsh stone. It is down a drive off the road and is next door to another barn conversion. The beach is 5 minutes drive away and the barn has a large garden with a 2 acre field accessed from the garden.