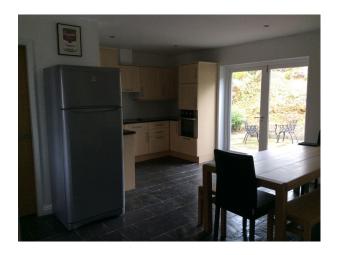

|
| <ul><li> Driveway</li><li> Garage</li><li> Off Street Parking</li></ul> | <ul><li>Living Room</li><li>Lounge</li></ul>                                                                                             | <ul><li>Countryside View</li><li>Mountain View</li></ul>                           |                                                                      |

#### Interior

Modern Decor, spacious rooms, feature stone wall.

#### Exterior

This barn sit's below the garden level and is built with local Welsh stone. It is down a drive off the road and is next door to another barn conversion. The beach is 5 minutes drive away and the barn has a large garden with a 2 acre field accessed from the garden.