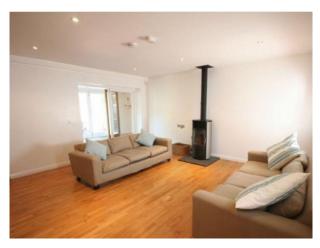

|                                                                      |
| <ul><li> Driveway</li><li> Garage</li><li> Off Street Parking</li></ul> | <ul><li>Living Room</li><li>Lounge</li></ul>                                                                                             | <ul><li>Countryside View</li><li>Mountain View</li></ul>                           |                                                                      |

#### Interior

Modern Decor, spacious rooms, feature stone wall.

#### Exterior

This barn sit's below the garden level and is built with local Welsh stone. It is down a drive off the road and is next door to another barn conversion. The beach is 5 minutes drive away and the barn has a large garden with a 2 acre field accessed from the garden.