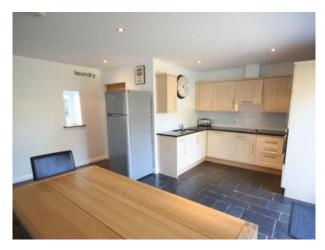

|
| <ul><li> Driveway</li><li> Garage</li><li> Off Street Parking</li></ul> | <ul><li>Living Room</li><li>Lounge</li></ul>                                                                                             | <ul><li>Countryside View</li><li>Mountain View</li></ul>                           |                                                                      |

#### Interior

Modern Decor, spacious rooms, feature stone wall.

#### Exterior

This barn sit's below the garden level and is built with local Welsh stone. It is down a drive off the road and is next door to another barn conversion. The beach is 5 minutes drive away and the barn has a large garden with a 2 acre field accessed from the garden.