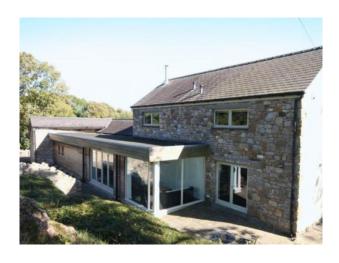

# **W2033 Detached Stone Barn Conversion For Filming**

Detached Stone Barn Conversion with countryside views. Spacious rooms with Modern Decor. Ample parking, 5 minutes drive from nearest seaside village.

## **Detached Stone Barn Conversion For Filming**

Detached Stone Barn Conversion with countryside views. Spacious rooms with Modern Decor. Ample parking, 5 minutes drive from nearest seaside village.

Location: Gwynedd, United Kingdom

#### Exterior

This barn sit's below the garden level and is built with local Welsh stone. It is down a drive off the road and is next door to another barn conversion. The beach is 5 minutes drive away and the barn has a large garden with a 2 acre field accessed from the garden.