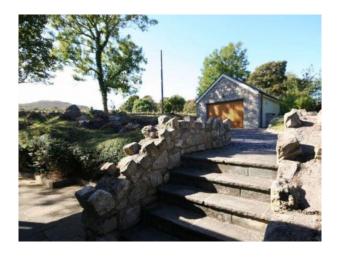

#### Exterior

This barn sit's below the garden level and is built with local Welsh stone. It is down a drive off the road and is next door to another barn conversion. The beach is 5 minutes drive away and the barn has a large garden with a 2 acre field accessed from the garden.