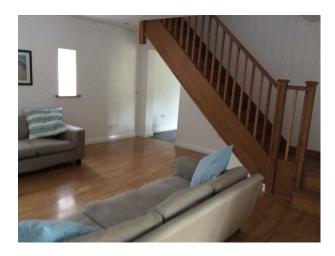

|
| <ul><li> Driveway</li><li> Garage</li><li> Off Street Parking</li></ul> | <ul><li>Living Room</li><li>Lounge</li></ul>                                                                                             | <ul><li>Countryside View</li><li>Mountain View</li></ul>                           |                                                                      |

#### Interior

Modern Decor, spacious rooms, feature stone wall.

#### Exterior

This barn sit's below the garden level and is built with local Welsh stone. It is down a drive off the road and is next door to another barn conversion. The beach is 5 minutes drive away and the barn has a large garden with a 2 acre field accessed from the garden.