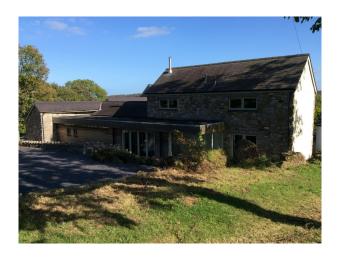

# **W2033 Detached Stone Barn Conversion For Filming**

Detached Stone Barn Conversion with countryside views. Spacious rooms with Modern Decor. Ample parking, 5 minutes drive from nearest seaside village.

## **Detached Stone Barn Conversion For Filming**

Detached Stone Barn Conversion with countryside views. Spacious rooms with Modern Decor. Ample parking, 5 minutes drive from nearest seaside village.

Location: Gwynedd, United Kingdom

#### Exterior

This barn sit's below the garden level and is built with local Welsh stone. It is down a drive off the road and is next door to another barn conversion. The beach is 5 minutes drive away and the barn has a large garden with a 2 acre field accessed from the garden.