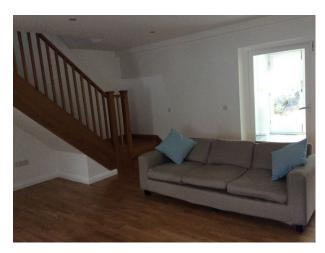

|                                                                      |
| <ul><li> Driveway</li><li> Garage</li><li> Off Street Parking</li></ul> | <ul><li>Living Room</li><li>Lounge</li></ul>                                                                                             | <ul><li>Countryside View</li><li>Mountain View</li></ul>                           |                                                                      |

#### Interior

Modern Decor, spacious rooms, feature stone wall.

#### Exterior

This barn sit's below the garden level and is built with local Welsh stone. It is down a drive off the road and is next door to another barn conversion. The beach is 5 minutes drive away and the barn has a large garden with a 2 acre field accessed from the garden.