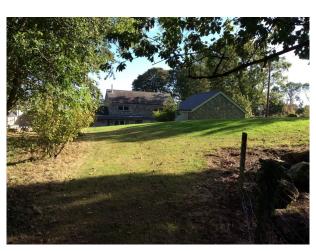

#### Exterior

This barn sit's below the garden level and is built with local Welsh stone. It is down a drive off the road and is next door to another barn conversion. The beach is 5 minutes drive away and the barn has a large garden with a 2 acre field accessed from the garden.