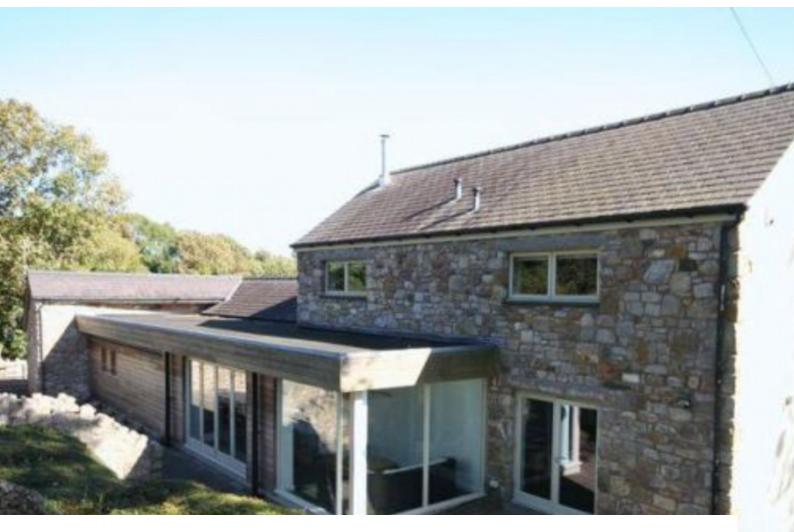

# **W2033 Detached Stone Barn Conversion For Filming**

Detached Stone Barn Conversion with countryside views. Spacious rooms with Modern Decor. Ample parking, 5 minutes drive from nearest seaside village.

## **Detached Stone Barn Conversion For Filming**

Detached Stone Barn Conversion with countryside views. Spacious rooms with Modern Decor. Ample parking, 5 minutes drive from nearest seaside village.

Location: Gwynedd, United Kingdom

#### Exterior

This barn sit's below the garden level and is built with local Welsh stone. It is down a drive off the road and is next door to another barn conversion. The beach is 5 minutes drive away and the barn has a large garden with a 2 acre field accessed from the garden.