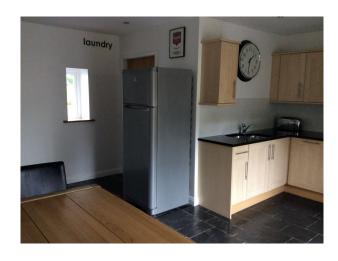

|
| <ul><li> Driveway</li><li> Garage</li><li> Off Street Parking</li></ul> | <ul><li>Living Room</li><li>Lounge</li></ul>                                                                                             | <ul><li>Countryside View</li><li>Mountain View</li></ul>                           |                                                                      |

#### Interior

Modern Decor, spacious rooms, feature stone wall.

#### Exterior

This barn sit's below the garden level and is built with local Welsh stone. It is down a drive off the road and is next door to another barn conversion. The beach is 5 minutes drive away and the barn has a large garden with a 2 acre field accessed from the garden.