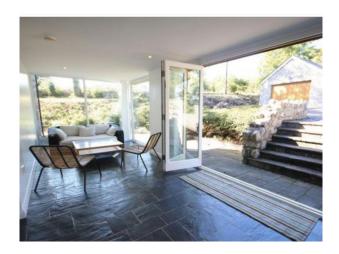

#### Exterior

This barn sit's below the garden level and is built with local Welsh stone. It is down a drive off the road and is next door to another barn conversion. The beach is 5 minutes drive away and the barn has a large garden with a 2 acre field accessed from the garden.