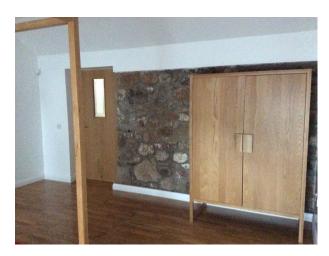

|
| <ul><li> Driveway</li><li> Garage</li><li> Off Street Parking</li></ul> | <ul><li>Living Room</li><li>Lounge</li></ul>                                                                                             | <ul><li>Countryside View</li><li>Mountain View</li></ul>                           |                                                                      |

#### Interior

Modern Decor, spacious rooms, feature stone wall.

#### Exterior

This barn sit's below the garden level and is built with local Welsh stone. It is down a drive off the road and is next door to another barn conversion. The beach is 5 minutes drive away and the barn has a large garden with a 2 acre field accessed from the garden.