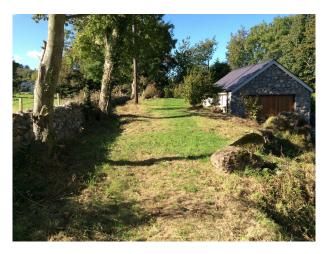

#### Exterior

This barn sit's below the garden level and is built with local Welsh stone. It is down a drive off the road and is next door to another barn conversion. The beach is 5 minutes drive away and the barn has a large garden with a 2 acre field accessed from the garden.