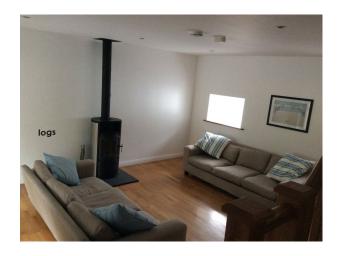

|                                                                      |
| <ul><li> Driveway</li><li> Garage</li><li> Off Street Parking</li></ul> | <ul><li>Living Room</li><li>Lounge</li></ul>                                                                                             | <ul><li>Countryside View</li><li>Mountain View</li></ul>                           |                                                                      |

#### Interior

Modern Decor, spacious rooms, feature stone wall.

#### Exterior

This barn sit's below the garden level and is built with local Welsh stone. It is down a drive off the road and is next door to another barn conversion. The beach is 5 minutes drive away and the barn has a large garden with a 2 acre field accessed from the garden.