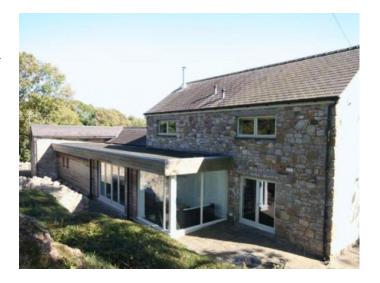

# **W2033 Detached Stone Barn Conversion For Filming**

Detached Stone Barn Conversion with countryside views. Spacious rooms with Modern Decor. Ample parking, 5 minutes drive from nearest seaside village.

## **Detached Stone Barn Conversion For Filming**

Detached Stone Barn Conversion with countryside views. Spacious rooms with Modern Decor. Ample parking, 5 minutes drive from nearest seaside village.

Location: Gwynedd, United Kingdom

#### Exterior

This barn sit's below the garden level and is built with local Welsh stone. It is down a drive off the road and is next door to another barn conversion. The beach is 5 minutes drive away and the barn has a large garden with a 2 acre field accessed from the garden.