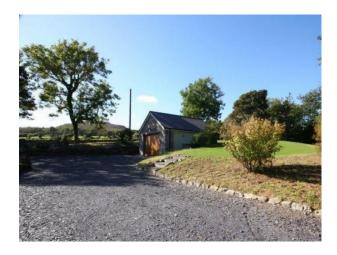

#### Exterior

This barn sit's below the garden level and is built with local Welsh stone. It is down a drive off the road and is next door to another barn conversion. The beach is 5 minutes drive away and the barn has a large garden with a 2 acre field accessed from the garden.