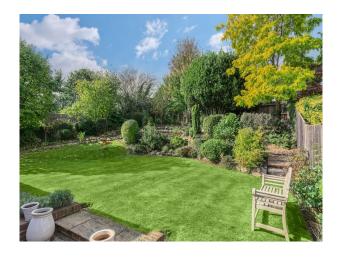

#### Exterior

South facing garden. Can park 2 cars in the driveway. Garage, half empty.