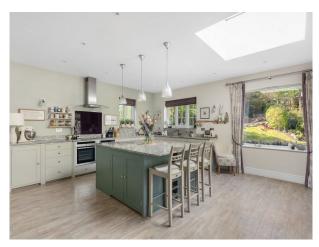

### Interior

Utility room contains an extra sink and dishwasher. 5 bedrooms, 3 bathrooms (2 en suite) and one wc downstairs.