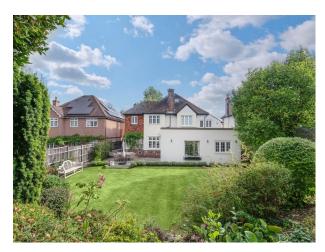

#### Exterior

South facing garden. Can park 2 cars in the driveway. Garage, half empty.