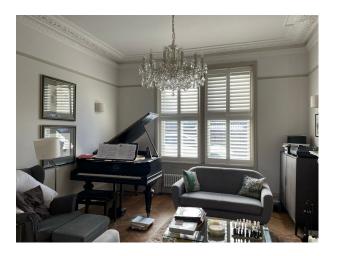

#### Interior

Detached Victorian house approx 3200 square feet. Parking in front driveway for 3 cars. 5 bedrooms, 5 bathrooms- two ensuite bathrooms. 2 sitting rooms, dining room, music room, baby grand piano, games room with pool table. Original features throughout.