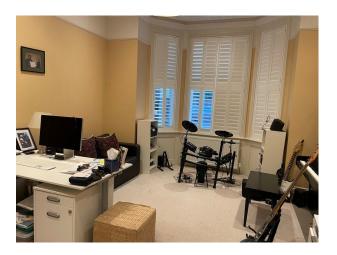

#### Interior

Detached Victorian house approx 3200 square feet. Parking in front driveway for 3 cars. 5 bedrooms, 5 bathrooms- two ensuite bathrooms. 2 sitting rooms, dining room, music room, baby grand piano, games room with pool table. Original features throughout.