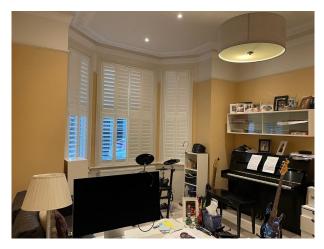

#### Interior

Detached Victorian house approx 3200 square feet. Parking in front driveway for 3 cars. 5 bedrooms, 5 bathrooms- two ensuite bathrooms. 2 sitting rooms, dining room, music room, baby grand piano, games room with pool table. Original features throughout.