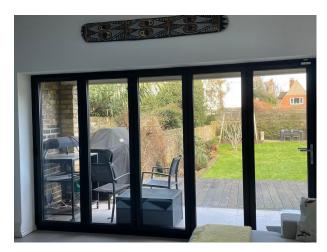

#### Exterior

Open plan kitchen overlooking a garden. North facing garden, three cars can fit in the driveway.