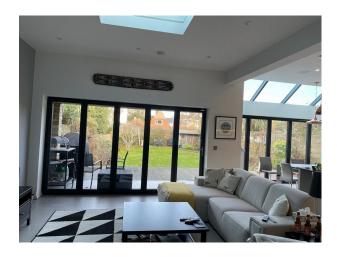

#### Interior

Detached Victorian house approx 3200 square feet. Parking in front driveway for 3 cars. 5 bedrooms, 5 bathrooms- two ensuite bathrooms. 2 sitting rooms, dining room, music room, baby grand piano, games room with pool table. Original features throughout.

#### Exterior

Open plan kitchen overlooking a garden. North facing garden, three cars can fit in the driveway.