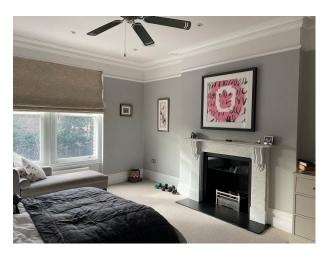

#### Interior

Detached Victorian house approx 3200 square feet. Parking in front driveway for 3 cars. 5 bedrooms, 5 bathrooms- two ensuite bathrooms. 2 sitting rooms, dining room, music room, baby grand piano, games room with pool table. Original features throughout.