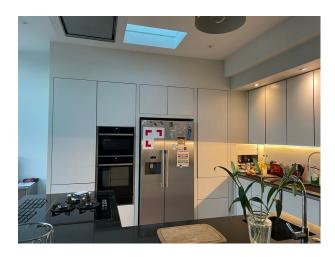

#### Exterior

Open plan kitchen overlooking a garden. North facing garden, three cars can fit in the driveway.