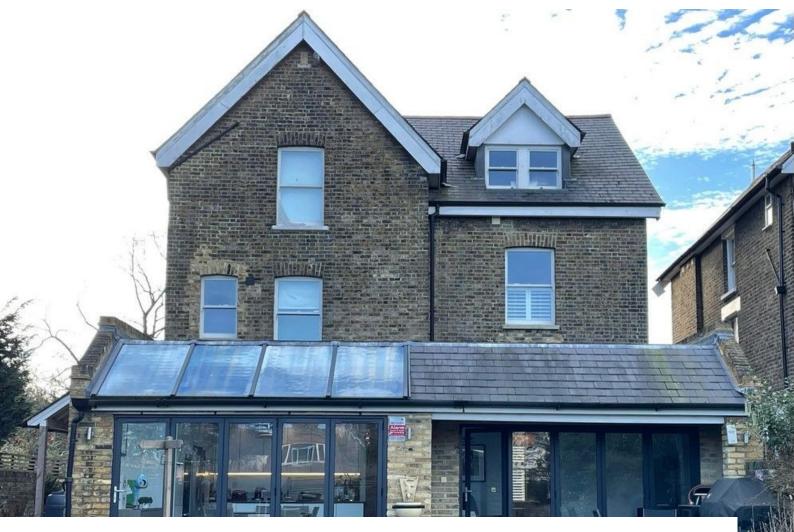

## LON5503 Detached Victorian Home In London For Filming

Detached Victorian house approx 3200 square feet. 5 bedrooms, room with pool table. Open plan kitchen overlooking garden.

# **Detached Victorian Home In London For Filming**

Detached Victorian house approx 3200 square feet. 5 bedrooms, room with pool table. Open plan kitchen overlooking garden.

Location: West London, London, United Kingdom

#### Exterior

Open plan kitchen overlooking a garden. North facing garden, three cars can fit in the driveway.