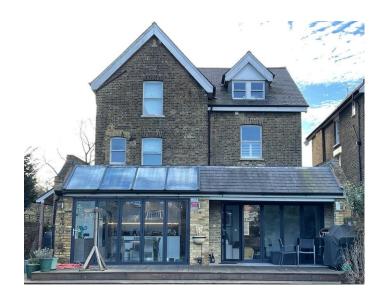

## LON5503 Detached Victorian Home In London For Filming

Detached Victorian house approx 3200 square feet. 5 bedrooms, room with pool table. Open plan kitchen overlooking garden.

# **Detached Victorian Home In London For Filming**

Detached Victorian house approx 3200 square feet. 5 bedrooms, room with pool table. Open plan kitchen overlooking garden.

Location: West London, London, United Kingdom

#### Exterior

Open plan kitchen overlooking a garden. North facing garden, three cars can fit in the driveway.