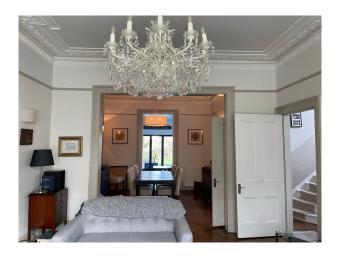

#### Interior

Detached Victorian house approx 3200 square feet. Parking in front driveway for 3 cars. 5 bedrooms, 5 bathrooms- two ensuite bathrooms. 2 sitting rooms, dining room, music room, baby grand piano, games room with pool table. Original features throughout.