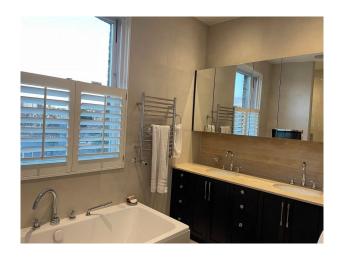

#### Interior

Detached Victorian house approx 3200 square feet. Parking in front driveway for 3 cars. 5 bedrooms, 5 bathrooms- two ensuite bathrooms. 2 sitting rooms, dining room, music room, baby grand piano, games room with pool table. Original features throughout.