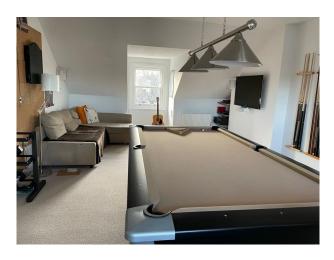

#### Interior

Detached Victorian house approx 3200 square feet. Parking in front driveway for 3 cars. 5 bedrooms, 5 bathrooms- two ensuite bathrooms. 2 sitting rooms, dining room, music room, baby grand piano, games room with pool table. Original features throughout.