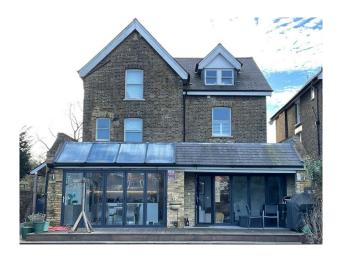

## LON5503 Detached Victorian Home In London For Filming

Detached Victorian house approx 3200 square feet. 5 bedrooms, room with pool table. Open plan kitchen overlooking garden.

# **Detached Victorian Home In London For Filming**

Detached Victorian house approx 3200 square feet. 5 bedrooms, room with pool table. Open plan kitchen overlooking garden.

Location: West London, London, United Kingdom

#### Exterior

Open plan kitchen overlooking a garden. North facing garden, three cars can fit in the driveway.