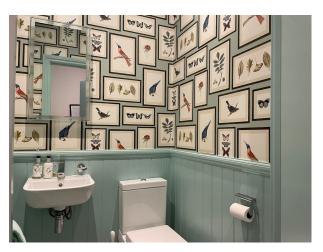

#### Interior

Detached Victorian house approx 3200 square feet. Parking in front driveway for 3 cars. 5 bedrooms, 5 bathrooms- two ensuite bathrooms. 2 sitting rooms, dining room, music room, baby grand piano, games room with pool table. Original features throughout.