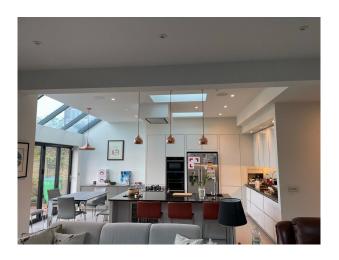

#### Exterior

Open plan kitchen overlooking a garden. North facing garden, three cars can fit in the driveway.