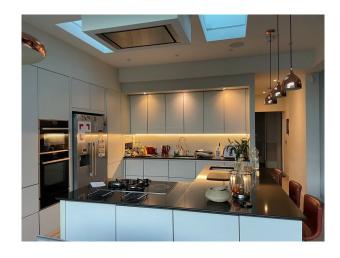

#### Interior

Detached Victorian house approx 3200 square feet. Parking in front driveway for 3 cars. 5 bedrooms, 5 bathrooms- two ensuite bathrooms. 2 sitting rooms, dining room, music room, baby grand piano, games room with pool table. Original features throughout.

#### Exterior

Open plan kitchen overlooking a garden. North facing garden, three cars can fit in the driveway.