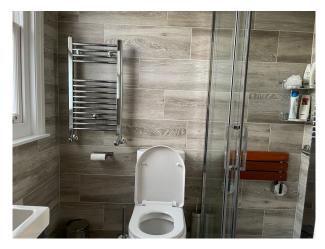

#### Interior

Detached Victorian house approx 3200 square feet. Parking in front driveway for 3 cars. 5 bedrooms, 5 bathrooms- two ensuite bathrooms. 2 sitting rooms, dining room, music room, baby grand piano, games room with pool table. Original features throughout.