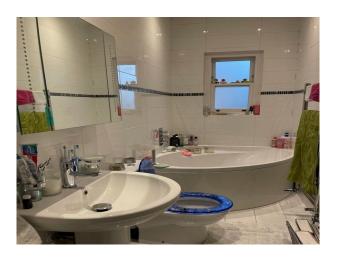

#### Interior

Detached Victorian house approx 3200 square feet. Parking in front driveway for 3 cars. 5 bedrooms, 5 bathrooms- two ensuite bathrooms. 2 sitting rooms, dining room, music room, baby grand piano, games room with pool table. Original features throughout.