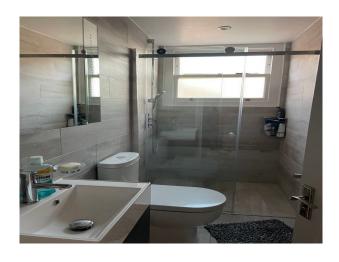

#### Interior

Detached Victorian house approx 3200 square feet. Parking in front driveway for 3 cars. 5 bedrooms, 5 bathrooms- two ensuite bathrooms. 2 sitting rooms, dining room, music room, baby grand piano, games room with pool table. Original features throughout.