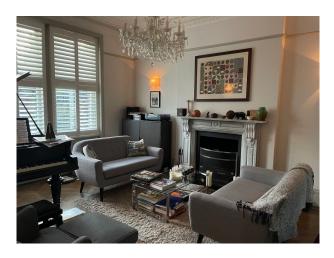

#### Interior

Detached Victorian house approx 3200 square feet. Parking in front driveway for 3 cars. 5 bedrooms, 5 bathrooms- two ensuite bathrooms. 2 sitting rooms, dining room, music room, baby grand piano, games room with pool table. Original features throughout.