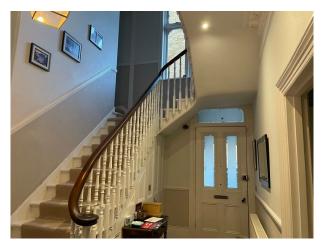

#### Interior

Detached Victorian house approx 3200 square feet. Parking in front driveway for 3 cars. 5 bedrooms, 5 bathrooms- two ensuite bathrooms. 2 sitting rooms, dining room, music room, baby grand piano, games room with pool table. Original features throughout.