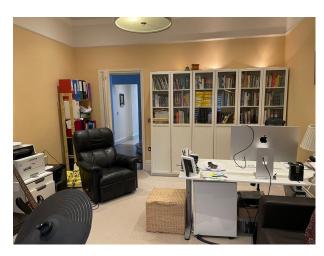

#### Interior

Detached Victorian house approx 3200 square feet. Parking in front driveway for 3 cars. 5 bedrooms, 5 bathrooms- two ensuite bathrooms. 2 sitting rooms, dining room, music room, baby grand piano, games room with pool table. Original features throughout.