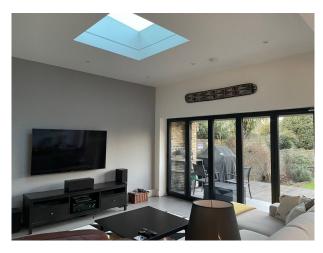

#### Interior

Detached Victorian house approx 3200 square feet. Parking in front driveway for 3 cars. 5 bedrooms, 5 bathrooms- two ensuite bathrooms. 2 sitting rooms, dining room, music room, baby grand piano, games room with pool table. Original features throughout.