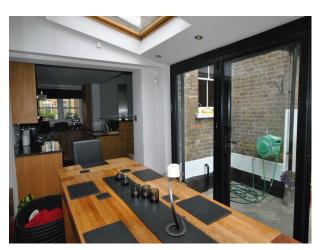

## **Features:**

**Bathroom Types** 

| <ul><li>Cloakroom/WC</li><li>Modern Bathroom</li></ul> | <ul><li>Double Bedroom</li><li>Spare Bedroom</li><li>Teenager's Bedroom</li></ul>                                                                                                                                                         | Back Garden                                                   | <ul><li>Domestic Power</li><li>Green Room</li><li>Internet Access</li><li>Mains Water</li><li>Toilets</li></ul> |
|--------------------------------------------------------|-------------------------------------------------------------------------------------------------------------------------------------------------------------------------------------------------------------------------------------------|---------------------------------------------------------------|-----------------------------------------------------------------------------------------------------------------|
| Interior Features                                      | Kitchen Facilities                                                                                                                                                                                                                        | Kitchen types                                                 | Parking                                                                                                         |
| • Furnished                                            | <ul> <li>Breakfast Bar</li> <li>Cutlery and Crockery</li> <li>Gas Hob</li> <li>Island</li> <li>Kitchen Diner</li> <li>Large Dining Table</li> <li>Pots and Pans</li> <li>Prep Area</li> <li>Small Appliances</li> <li>Utensils</li> </ul> | <ul> <li>Kitchen With Island</li> <li>Wooden Units</li> </ul> | • Driveway                                                                                                      |
| Rooms                                                  | Views                                                                                                                                                                                                                                     |                                                               |                                                                                                                 |
| • Lounge                                               | • Residential View                                                                                                                                                                                                                        |                                                               |                                                                                                                 |

**Exterior Features** 

Large detached family home with modern kitchen available for filming and photo shoots.

Interior