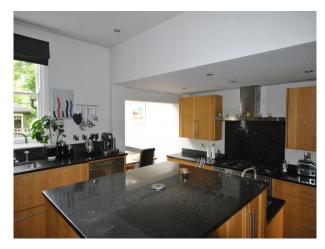

## **Features:**

**Bathroom Types** 

| <ul><li>Cloakroom/WC</li><li>Modern Bathroom</li></ul> | <ul><li>Double Bedroom</li><li>Spare Bedroom</li><li>Teenager's Bedroom</li></ul>                                                                                                                                                         | Back Garden                                                   | <ul><li>Domestic Power</li><li>Green Room</li><li>Internet Access</li><li>Mains Water</li><li>Toilets</li></ul> |
|--------------------------------------------------------|-------------------------------------------------------------------------------------------------------------------------------------------------------------------------------------------------------------------------------------------|---------------------------------------------------------------|-----------------------------------------------------------------------------------------------------------------|
| Interior Features                                      | Kitchen Facilities                                                                                                                                                                                                                        | Kitchen types                                                 | Parking                                                                                                         |
| • Furnished                                            | <ul> <li>Breakfast Bar</li> <li>Cutlery and Crockery</li> <li>Gas Hob</li> <li>Island</li> <li>Kitchen Diner</li> <li>Large Dining Table</li> <li>Pots and Pans</li> <li>Prep Area</li> <li>Small Appliances</li> <li>Utensils</li> </ul> | <ul> <li>Kitchen With Island</li> <li>Wooden Units</li> </ul> | • Driveway                                                                                                      |
| Rooms                                                  | Views                                                                                                                                                                                                                                     |                                                               |                                                                                                                 |
| • Lounge                                               | • Residential View                                                                                                                                                                                                                        |                                                               |                                                                                                                 |

**Exterior Features** 

Large detached family home with modern kitchen available for filming and photo shoots.

Interior