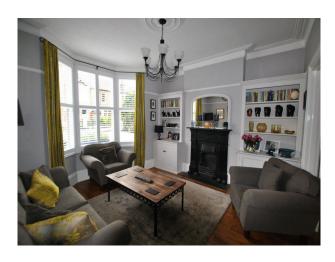

## **Features:**

**Bathroom Types** 

| <ul><li>Cloakroom/WC</li><li>Modern Bathroom</li></ul> | <ul><li>Double Bedroom</li><li>Spare Bedroom</li><li>Teenager's Bedroom</li></ul>                                                                                                                                                         | Back Garden                                                   | <ul><li>Domestic Power</li><li>Green Room</li><li>Internet Access</li><li>Mains Water</li><li>Toilets</li></ul> |
|--------------------------------------------------------|-------------------------------------------------------------------------------------------------------------------------------------------------------------------------------------------------------------------------------------------|---------------------------------------------------------------|-----------------------------------------------------------------------------------------------------------------|
| Interior Features                                      | Kitchen Facilities                                                                                                                                                                                                                        | Kitchen types                                                 | Parking                                                                                                         |
| • Furnished                                            | <ul> <li>Breakfast Bar</li> <li>Cutlery and Crockery</li> <li>Gas Hob</li> <li>Island</li> <li>Kitchen Diner</li> <li>Large Dining Table</li> <li>Pots and Pans</li> <li>Prep Area</li> <li>Small Appliances</li> <li>Utensils</li> </ul> | <ul> <li>Kitchen With Island</li> <li>Wooden Units</li> </ul> | • Driveway                                                                                                      |
| Rooms                                                  | Views                                                                                                                                                                                                                                     |                                                               |                                                                                                                 |
| • Lounge                                               | • Residential View                                                                                                                                                                                                                        |                                                               |                                                                                                                 |

**Exterior Features** 

Large detached family home with modern kitchen available for filming and photo shoots.

Interior