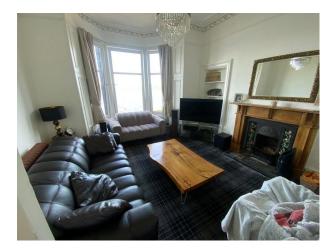

### Interior

The house is a detached Victorian villa built circa 1850. 4 bedrooms, 2 living-rooms, 1 piano room, 1 dining room, 1 large dining kitchen with central island, 2 bathrooms.