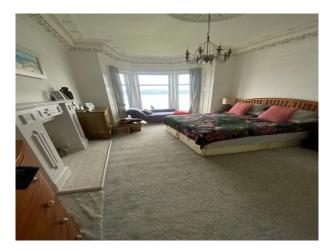

#### **Features:**

| Bedroom Types                                  | Facilities                                                                                   | Floors                                       | <b>Interior Features</b>                             |
|------------------------------------------------|----------------------------------------------------------------------------------------------|----------------------------------------------|------------------------------------------------------|
| • Double Bedroom                               | <ul><li>Domestic Power</li><li>Internet Access</li><li>Mains Water</li><li>Toilets</li></ul> | • Carpet                                     | <ul><li>Furnished</li><li>Period Fireplace</li></ul> |
| Kitchen Facilities                             | Kitchen types                                                                                | Rooms                                        | Views                                                |
| <ul><li>Island</li><li>Kitchen Diner</li></ul> | <ul><li>Coloured Units</li><li>Kitchen With Island</li></ul>                                 | <ul><li>Living Room</li><li>Lounge</li></ul> | • Lake View                                          |

### Interior

The house is a detached Victorian villa built circa 1850. 4 bedrooms, 2 living-rooms, 1 piano room, 1 dining room, 1 large dining kitchen with central island, 2 bathrooms.