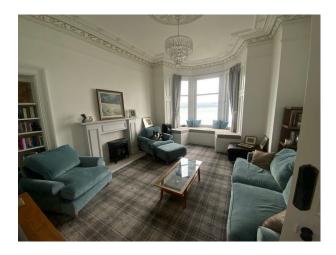

### Interior

The house is a detached Victorian villa built circa 1850. 4 bedrooms, 2 living-rooms, 1 piano room, 1 dining room, 1 large dining kitchen with central island, 2 bathrooms.