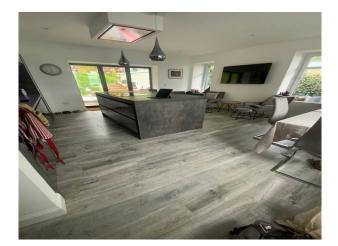

#### **Features:**

| Bedroom Types                                  | Facilities                                                                                   | Floors                                       | <b>Interior Features</b>                             |
|------------------------------------------------|----------------------------------------------------------------------------------------------|----------------------------------------------|------------------------------------------------------|
| • Double Bedroom                               | <ul><li>Domestic Power</li><li>Internet Access</li><li>Mains Water</li><li>Toilets</li></ul> | • Carpet                                     | <ul><li>Furnished</li><li>Period Fireplace</li></ul> |
| Kitchen Facilities                             | Kitchen types                                                                                | Rooms                                        | Views                                                |
| <ul><li>Island</li><li>Kitchen Diner</li></ul> | <ul><li>Coloured Units</li><li>Kitchen With Island</li></ul>                                 | <ul><li>Living Room</li><li>Lounge</li></ul> | • Lake View                                          |

### Interior

The house is a detached Victorian villa built circa 1850. 4 bedrooms, 2 living-rooms, 1 piano room, 1 dining room, 1 large dining kitchen with central island, 2 bathrooms.