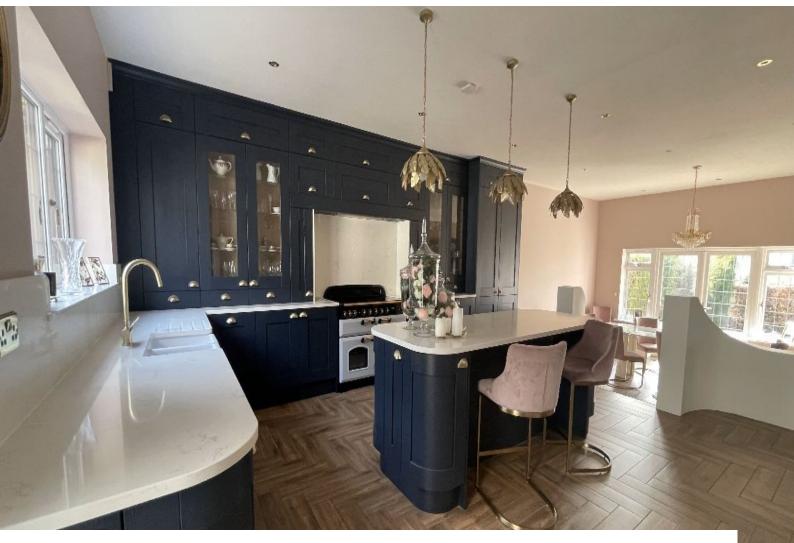

## **Features:**

| Bathroom Types                                                                  | Bedroom Types                                        | Exterior Features                                                                                                                       | Facilities                                                                                   |
|---------------------------------------------------------------------------------|------------------------------------------------------|-----------------------------------------------------------------------------------------------------------------------------------------|----------------------------------------------------------------------------------------------|
| <ul><li>En-suite Bathroom</li><li>Family Bathroom</li><li>Shower Room</li></ul> | • Double Bedroom                                     | <ul><li>Back Garden</li><li>Outdoor Pool</li><li>Roof Terrace</li></ul>                                                                 | <ul><li>Domestic Power</li><li>Internet Access</li><li>Mains Water</li><li>Toilets</li></ul> |
| Floors                                                                          | Interior Features                                    | Kitchen Facilities                                                                                                                      | Kitchen types                                                                                |
| <ul><li>Carpet</li><li>Real Wood Floor</li></ul>                                | <ul><li>Furnished</li><li>Period Fireplace</li></ul> | <ul> <li>Gas Hob</li> <li>Island</li> <li>Kitchen Diner</li> <li>Large Dining Table</li> <li>Open Plan</li> <li>Range Cooker</li> </ul> | <ul><li>Coloured Units</li><li>Kitchen With Island</li></ul>                                 |
| Parking                                                                         | Rooms                                                | Views                                                                                                                                   |                                                                                              |
| • Driveway                                                                      | <ul><li> Dining Room</li><li> Living Room</li></ul>  | • Countryside View                                                                                                                      |                                                                                              |