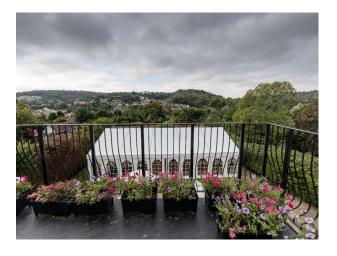

## **Features:**

| Bathroom Types                                                                  | Bedroom Types                                        | Exterior Features                                                                                                                       | Facilities                                                                                   |
|---------------------------------------------------------------------------------|------------------------------------------------------|-----------------------------------------------------------------------------------------------------------------------------------------|----------------------------------------------------------------------------------------------|
| <ul><li>En-suite Bathroom</li><li>Family Bathroom</li><li>Shower Room</li></ul> | • Double Bedroom                                     | <ul><li>Back Garden</li><li>Outdoor Pool</li><li>Roof Terrace</li></ul>                                                                 | <ul><li>Domestic Power</li><li>Internet Access</li><li>Mains Water</li><li>Toilets</li></ul> |
| Floors                                                                          | Interior Features                                    | Kitchen Facilities                                                                                                                      | Kitchen types                                                                                |
| <ul><li>Carpet</li><li>Real Wood Floor</li></ul>                                | <ul><li>Furnished</li><li>Period Fireplace</li></ul> | <ul> <li>Gas Hob</li> <li>Island</li> <li>Kitchen Diner</li> <li>Large Dining Table</li> <li>Open Plan</li> <li>Range Cooker</li> </ul> | <ul><li>Coloured Units</li><li>Kitchen With Island</li></ul>                                 |
| Parking                                                                         | Rooms                                                | Views                                                                                                                                   |                                                                                              |
| • Driveway                                                                      | <ul><li> Dining Room</li><li> Living Room</li></ul>  | • Countryside View                                                                                                                      |                                                                                              |