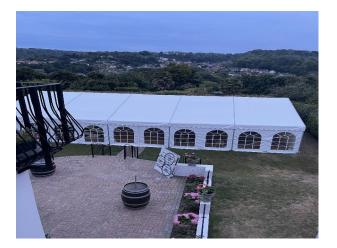

## **Detached Victorian Property With Outdoor Pool For filming**

Mediterranean garden with pool, pool house with bar, changing rooms and wc.

Location: Kent, United Kingdom

Within the M25: No

Categories: Detached & Executive Houses | Period Houses | Swimming Pools | Family Houses

## **Features:**

| Bathroom Types                                                                  | Bedroom Types                                        | Exterior Features                                                                                                                       | Facilities                                                                                   |
|---------------------------------------------------------------------------------|------------------------------------------------------|-----------------------------------------------------------------------------------------------------------------------------------------|----------------------------------------------------------------------------------------------|
| <ul><li>En-suite Bathroom</li><li>Family Bathroom</li><li>Shower Room</li></ul> | • Double Bedroom                                     | <ul><li>Back Garden</li><li>Outdoor Pool</li><li>Roof Terrace</li></ul>                                                                 | <ul><li>Domestic Power</li><li>Internet Access</li><li>Mains Water</li><li>Toilets</li></ul> |
| Floors                                                                          | Interior Features                                    | Kitchen Facilities                                                                                                                      | Kitchen types                                                                                |
| <ul><li>Carpet</li><li>Real Wood Floor</li></ul>                                | <ul><li>Furnished</li><li>Period Fireplace</li></ul> | <ul> <li>Gas Hob</li> <li>Island</li> <li>Kitchen Diner</li> <li>Large Dining Table</li> <li>Open Plan</li> <li>Range Cooker</li> </ul> | <ul><li>Coloured Units</li><li>Kitchen With Island</li></ul>                                 |
| Parking                                                                         | Rooms                                                | Views                                                                                                                                   |                                                                                              |
| • Driveway                                                                      | <ul><li> Dining Room</li><li> Living Room</li></ul>  | • Countryside View                                                                                                                      |                                                                                              |