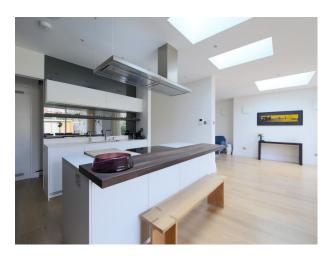

## **LON4147 Detached West London Home For Filming**

 $5~{
m bedroom}~4~{
m ensuite}~{
m semi}~{
m detached}~{
m property}~{
m in}~{
m chiswick}~{
m large}~{
m garden}~{
m side}~{
m entrance}~{
m parking}~{
m available}~{
m large}~{
m open}~{
m plan}~{
m kitchen}~{
m modern}~{
m interior}$ 

## **Detached West London Home For Filming**

5 bedroom 4 ensuite semi detached property in chiswick large garden side entrance parking available large open plan kitchen modern interior

Location: West London, London, United Kingdom

## **Features:**

| <b>Bathroom Types</b>                                                                                  | <b>Bedroom Types</b>                                  | Exterior Features                                                                                                                                          | Facilities                                                                                                      |
|--------------------------------------------------------------------------------------------------------|-------------------------------------------------------|------------------------------------------------------------------------------------------------------------------------------------------------------------|-----------------------------------------------------------------------------------------------------------------|
| <ul><li>En-suite Bathroom</li><li>Modern Bathroom</li><li>Shower Room</li><li>Walk in Shower</li></ul> | <ul><li>Double Bedroom</li><li>Twin Bedroom</li></ul> | • Decking                                                                                                                                                  | <ul><li>Domestic Power</li><li>Green Room</li><li>Internet Access</li><li>Mains Water</li><li>Toilets</li></ul> |
| Floors                                                                                                 | Interior Features                                     | Kitchen Facilities                                                                                                                                         | Kitchen types                                                                                                   |
| <ul><li>Carpet</li><li>Real Wood Floor</li><li>Tiled Floor</li></ul>                                   | <ul><li>Furnished</li><li>Period Fireplace</li></ul>  | <ul> <li>Breakfast Bar</li> <li>Eat In</li> <li>Island</li> <li>Kitchen Diner</li> <li>Large Dining Table</li> <li>Open Plan</li> <li>Prep Area</li> </ul> | <ul><li>Contemporary Kitchen</li><li>Cream &amp; White Units</li><li>Kitchen With Island</li></ul>              |
| Parking                                                                                                | Rooms                                                 | Views                                                                                                                                                      |                                                                                                                 |
| • Driveway                                                                                             | • Music Studio                                        | • Residential View                                                                                                                                         |                                                                                                                 |