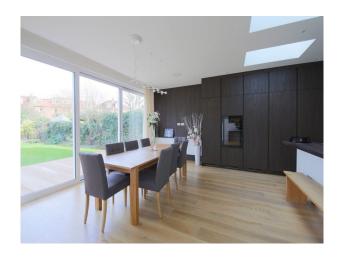

## **LON4147 Detached West London Home For Filming**

 $5~{
m bedroom}~4~{
m ensuite}~{
m semi}~{
m detached}~{
m property}~{
m in}~{
m chiswick}~{
m large}~{
m garden}~{
m side}~{
m entrance}~{
m parking}~{
m available}~{
m large}~{
m open}~{
m plan}~{
m kitchen}~{
m modern}~{
m interior}$ 

## **Detached West London Home For Filming**

5 bedroom 4 ensuite semi detached property in chiswick large garden side entrance parking available large open plan kitchen modern interior

Location: West London, London, United Kingdom

## **Features:**

| <b>Bathroom Types</b>                                                                                  | <b>Bedroom Types</b>                                  | Exterior Features                                                                                                                                          | Facilities                                                                                                      |
|--------------------------------------------------------------------------------------------------------|-------------------------------------------------------|------------------------------------------------------------------------------------------------------------------------------------------------------------|-----------------------------------------------------------------------------------------------------------------|
| <ul><li>En-suite Bathroom</li><li>Modern Bathroom</li><li>Shower Room</li><li>Walk in Shower</li></ul> | <ul><li>Double Bedroom</li><li>Twin Bedroom</li></ul> | • Decking                                                                                                                                                  | <ul><li>Domestic Power</li><li>Green Room</li><li>Internet Access</li><li>Mains Water</li><li>Toilets</li></ul> |
| Floors                                                                                                 | Interior Features                                     | Kitchen Facilities                                                                                                                                         | Kitchen types                                                                                                   |
| <ul><li>Carpet</li><li>Real Wood Floor</li><li>Tiled Floor</li></ul>                                   | <ul><li>Furnished</li><li>Period Fireplace</li></ul>  | <ul> <li>Breakfast Bar</li> <li>Eat In</li> <li>Island</li> <li>Kitchen Diner</li> <li>Large Dining Table</li> <li>Open Plan</li> <li>Prep Area</li> </ul> | <ul><li>Contemporary Kitchen</li><li>Cream &amp; White Units</li><li>Kitchen With Island</li></ul>              |
| Parking                                                                                                | Rooms                                                 | Views                                                                                                                                                      |                                                                                                                 |
| • Driveway                                                                                             | • Music Studio                                        | • Residential View                                                                                                                                         |                                                                                                                 |