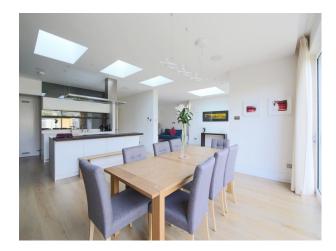

## **LON4147 Detached West London Home For Filming**

 $5~{
m bedroom}~4~{
m ensuite}~{
m semi}~{
m detached}~{
m property}~{
m in}~{
m chiswick}~{
m large}~{
m garden}~{
m side}~{
m entrance}~{
m parking}~{
m available}~{
m large}~{
m open}~{
m plan}~{
m kitchen}~{
m modern}~{
m interior}$ 

## **Detached West London Home For Filming**

5 bedroom 4 ensuite semi detached property in chiswick large garden side entrance parking available large open plan kitchen modern interior

Location: West London, London, United Kingdom

## **Features:**

| <b>Bathroom Types</b>                                                                                  | <b>Bedroom Types</b>                                  | Exterior Features                                                                                                                                          | Facilities                                                                                                      |
|--------------------------------------------------------------------------------------------------------|-------------------------------------------------------|------------------------------------------------------------------------------------------------------------------------------------------------------------|-----------------------------------------------------------------------------------------------------------------|
| <ul><li>En-suite Bathroom</li><li>Modern Bathroom</li><li>Shower Room</li><li>Walk in Shower</li></ul> | <ul><li>Double Bedroom</li><li>Twin Bedroom</li></ul> | • Decking                                                                                                                                                  | <ul><li>Domestic Power</li><li>Green Room</li><li>Internet Access</li><li>Mains Water</li><li>Toilets</li></ul> |
| Floors                                                                                                 | Interior Features                                     | Kitchen Facilities                                                                                                                                         | Kitchen types                                                                                                   |
| <ul><li>Carpet</li><li>Real Wood Floor</li><li>Tiled Floor</li></ul>                                   | <ul><li>Furnished</li><li>Period Fireplace</li></ul>  | <ul> <li>Breakfast Bar</li> <li>Eat In</li> <li>Island</li> <li>Kitchen Diner</li> <li>Large Dining Table</li> <li>Open Plan</li> <li>Prep Area</li> </ul> | <ul><li>Contemporary Kitchen</li><li>Cream &amp; White Units</li><li>Kitchen With Island</li></ul>              |
| Parking                                                                                                | Rooms                                                 | Views                                                                                                                                                      |                                                                                                                 |
| • Driveway                                                                                             | • Music Studio                                        | • Residential View                                                                                                                                         |                                                                                                                 |