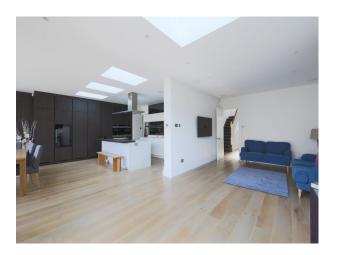

## **LON4147 Detached West London Home For Filming**

 $5~{
m bedroom}~4~{
m ensuite}~{
m semi}~{
m detached}~{
m property}~{
m in}~{
m chiswick}~{
m large}~{
m garden}~{
m side}~{
m entrance}~{
m parking}~{
m available}~{
m large}~{
m open}~{
m plan}~{
m kitchen}~{
m modern}~{
m interior}$ 

## **Detached West London Home For Filming**

5 bedroom 4 ensuite semi detached property in chiswick large garden side entrance parking available large open plan kitchen modern interior

Location: West London, London, United Kingdom

## **Features:**

| <b>Bathroom Types</b>                                                                                  | <b>Bedroom Types</b>                                  | Exterior Features                                                                                                                                          | Facilities                                                                                                      |
|--------------------------------------------------------------------------------------------------------|-------------------------------------------------------|------------------------------------------------------------------------------------------------------------------------------------------------------------|-----------------------------------------------------------------------------------------------------------------|
| <ul><li>En-suite Bathroom</li><li>Modern Bathroom</li><li>Shower Room</li><li>Walk in Shower</li></ul> | <ul><li>Double Bedroom</li><li>Twin Bedroom</li></ul> | • Decking                                                                                                                                                  | <ul><li>Domestic Power</li><li>Green Room</li><li>Internet Access</li><li>Mains Water</li><li>Toilets</li></ul> |
| Floors                                                                                                 | Interior Features                                     | Kitchen Facilities                                                                                                                                         | Kitchen types                                                                                                   |
| <ul><li>Carpet</li><li>Real Wood Floor</li><li>Tiled Floor</li></ul>                                   | <ul><li>Furnished</li><li>Period Fireplace</li></ul>  | <ul> <li>Breakfast Bar</li> <li>Eat In</li> <li>Island</li> <li>Kitchen Diner</li> <li>Large Dining Table</li> <li>Open Plan</li> <li>Prep Area</li> </ul> | <ul><li>Contemporary Kitchen</li><li>Cream &amp; White Units</li><li>Kitchen With Island</li></ul>              |
| Parking                                                                                                | Rooms                                                 | Views                                                                                                                                                      |                                                                                                                 |
| • Driveway                                                                                             | • Music Studio                                        | • Residential View                                                                                                                                         |                                                                                                                 |