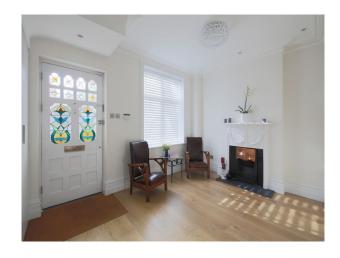

## **Detached West London Home For Filming**

5 bedroom 4 ensuite semi detached property in chiswick large garden side entrance parking available large open plan kitchen modern interior

Location: West London, London, United Kingdom

## **Features:**

| <b>Bathroom Types</b>                                                                                  | <b>Bedroom Types</b>                                  | Exterior Features                                                                                                                                          | Facilities                                                                                                      |
|--------------------------------------------------------------------------------------------------------|-------------------------------------------------------|------------------------------------------------------------------------------------------------------------------------------------------------------------|-----------------------------------------------------------------------------------------------------------------|
| <ul><li>En-suite Bathroom</li><li>Modern Bathroom</li><li>Shower Room</li><li>Walk in Shower</li></ul> | <ul><li>Double Bedroom</li><li>Twin Bedroom</li></ul> | • Decking                                                                                                                                                  | <ul><li>Domestic Power</li><li>Green Room</li><li>Internet Access</li><li>Mains Water</li><li>Toilets</li></ul> |
| Floors                                                                                                 | Interior Features                                     | Kitchen Facilities                                                                                                                                         | Kitchen types                                                                                                   |
| <ul><li>Carpet</li><li>Real Wood Floor</li><li>Tiled Floor</li></ul>                                   | <ul><li>Furnished</li><li>Period Fireplace</li></ul>  | <ul> <li>Breakfast Bar</li> <li>Eat In</li> <li>Island</li> <li>Kitchen Diner</li> <li>Large Dining Table</li> <li>Open Plan</li> <li>Prep Area</li> </ul> | <ul><li>Contemporary Kitchen</li><li>Cream &amp; White Units</li><li>Kitchen With Island</li></ul>              |
| Parking                                                                                                | Rooms                                                 | Views                                                                                                                                                      |                                                                                                                 |
| • Driveway                                                                                             | • Music Studio                                        | • Residential View                                                                                                                                         |                                                                                                                 |