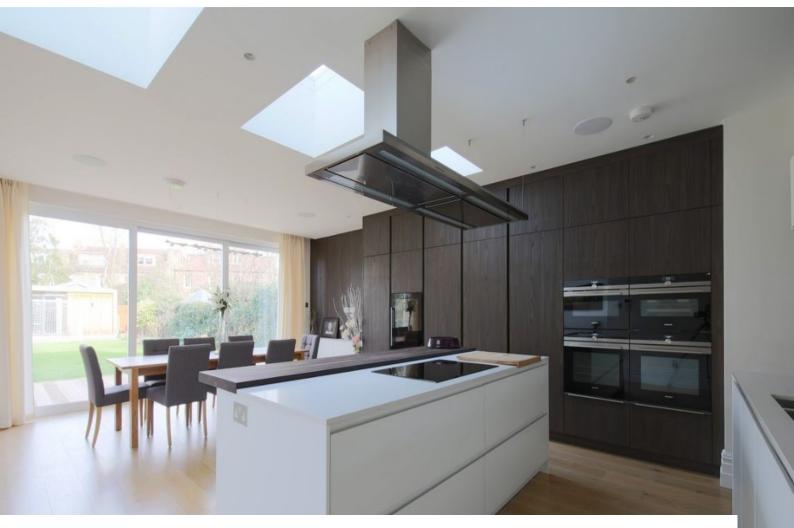

## **LON4147 Detached West London Home For Filming**

 $5~{
m bedroom}~4~{
m ensuite}~{
m semi}~{
m detached}~{
m property}~{
m in}~{
m chiswick}~{
m large}~{
m garden}~{
m side}~{
m entrance}~{
m parking}~{
m available}~{
m large}~{
m open}~{
m plan}~{
m kitchen}~{
m modern}~{
m interior}$ 

## **Detached West London Home For Filming**

5 bedroom 4 ensuite semi detached property in chiswick large garden side entrance parking available large open plan kitchen modern interior

Location: West London, London, United Kingdom

## **Features:**

| <b>Bathroom Types</b>                                                                                  | <b>Bedroom Types</b>                                  | Exterior Features                                                                                                                                          | Facilities                                                                                                      |
|--------------------------------------------------------------------------------------------------------|-------------------------------------------------------|------------------------------------------------------------------------------------------------------------------------------------------------------------|-----------------------------------------------------------------------------------------------------------------|
| <ul><li>En-suite Bathroom</li><li>Modern Bathroom</li><li>Shower Room</li><li>Walk in Shower</li></ul> | <ul><li>Double Bedroom</li><li>Twin Bedroom</li></ul> | • Decking                                                                                                                                                  | <ul><li>Domestic Power</li><li>Green Room</li><li>Internet Access</li><li>Mains Water</li><li>Toilets</li></ul> |
| Floors                                                                                                 | Interior Features                                     | Kitchen Facilities                                                                                                                                         | Kitchen types                                                                                                   |
| <ul><li>Carpet</li><li>Real Wood Floor</li><li>Tiled Floor</li></ul>                                   | <ul><li>Furnished</li><li>Period Fireplace</li></ul>  | <ul> <li>Breakfast Bar</li> <li>Eat In</li> <li>Island</li> <li>Kitchen Diner</li> <li>Large Dining Table</li> <li>Open Plan</li> <li>Prep Area</li> </ul> | <ul><li>Contemporary Kitchen</li><li>Cream &amp; White Units</li><li>Kitchen With Island</li></ul>              |
| Parking                                                                                                | Rooms                                                 | Views                                                                                                                                                      |                                                                                                                 |
| • Driveway                                                                                             | • Music Studio                                        | • Residential View                                                                                                                                         |                                                                                                                 |