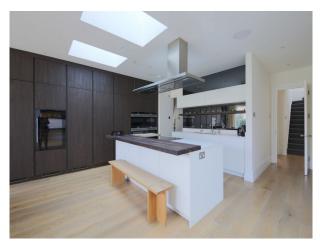

## **LON4147 Detached West London Home For Filming**

 $5~{
m bedroom}~4~{
m ensuite}~{
m semi}~{
m detached}~{
m property}~{
m in}~{
m chiswick}~{
m large}~{
m garden}~{
m side}~{
m entrance}~{
m parking}~{
m available}~{
m large}~{
m open}~{
m plan}~{
m kitchen}~{
m modern}~{
m interior}$ 

## **Detached West London Home For Filming**

5 bedroom 4 ensuite semi detached property in chiswick large garden side entrance parking available large open plan kitchen modern interior

Location: West London, London, United Kingdom

## **Features:**

| <b>Bathroom Types</b>                                                                                  | <b>Bedroom Types</b>                                  | Exterior Features                                                                                                                                          | Facilities                                                                                                      |
|--------------------------------------------------------------------------------------------------------|-------------------------------------------------------|------------------------------------------------------------------------------------------------------------------------------------------------------------|-----------------------------------------------------------------------------------------------------------------|
| <ul><li>En-suite Bathroom</li><li>Modern Bathroom</li><li>Shower Room</li><li>Walk in Shower</li></ul> | <ul><li>Double Bedroom</li><li>Twin Bedroom</li></ul> | • Decking                                                                                                                                                  | <ul><li>Domestic Power</li><li>Green Room</li><li>Internet Access</li><li>Mains Water</li><li>Toilets</li></ul> |
| Floors                                                                                                 | Interior Features                                     | Kitchen Facilities                                                                                                                                         | Kitchen types                                                                                                   |
| <ul><li>Carpet</li><li>Real Wood Floor</li><li>Tiled Floor</li></ul>                                   | <ul><li>Furnished</li><li>Period Fireplace</li></ul>  | <ul> <li>Breakfast Bar</li> <li>Eat In</li> <li>Island</li> <li>Kitchen Diner</li> <li>Large Dining Table</li> <li>Open Plan</li> <li>Prep Area</li> </ul> | <ul><li>Contemporary Kitchen</li><li>Cream &amp; White Units</li><li>Kitchen With Island</li></ul>              |
| Parking                                                                                                | Rooms                                                 | Views                                                                                                                                                      |                                                                                                                 |
| • Driveway                                                                                             | • Music Studio                                        | • Residential View                                                                                                                                         |                                                                                                                 |