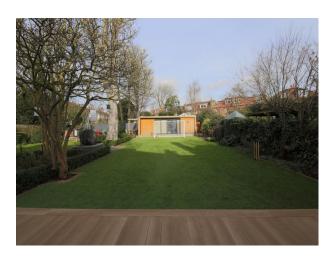

## **LON4147 Detached West London Home For Filming**

 $5~{
m bedroom}~4~{
m ensuite}~{
m semi}~{
m detached}~{
m property}~{
m in}~{
m chiswick}~{
m large}~{
m garden}~{
m side}~{
m entrance}~{
m parking}~{
m available}~{
m large}~{
m open}~{
m plan}~{
m kitchen}~{
m modern}~{
m interior}$ 

## **Detached West London Home For Filming**

5 bedroom 4 ensuite semi detached property in chiswick large garden side entrance parking available large open plan kitchen modern interior

Location: West London, London, United Kingdom

## **Features:**

| <b>Bathroom Types</b>                                                                                  | <b>Bedroom Types</b>                                  | Exterior Features                                                                                                                                          | Facilities                                                                                                      |
|--------------------------------------------------------------------------------------------------------|-------------------------------------------------------|------------------------------------------------------------------------------------------------------------------------------------------------------------|-----------------------------------------------------------------------------------------------------------------|
| <ul><li>En-suite Bathroom</li><li>Modern Bathroom</li><li>Shower Room</li><li>Walk in Shower</li></ul> | <ul><li>Double Bedroom</li><li>Twin Bedroom</li></ul> | • Decking                                                                                                                                                  | <ul><li>Domestic Power</li><li>Green Room</li><li>Internet Access</li><li>Mains Water</li><li>Toilets</li></ul> |
| Floors                                                                                                 | Interior Features                                     | Kitchen Facilities                                                                                                                                         | Kitchen types                                                                                                   |
| <ul><li>Carpet</li><li>Real Wood Floor</li><li>Tiled Floor</li></ul>                                   | <ul><li>Furnished</li><li>Period Fireplace</li></ul>  | <ul> <li>Breakfast Bar</li> <li>Eat In</li> <li>Island</li> <li>Kitchen Diner</li> <li>Large Dining Table</li> <li>Open Plan</li> <li>Prep Area</li> </ul> | <ul><li>Contemporary Kitchen</li><li>Cream &amp; White Units</li><li>Kitchen With Island</li></ul>              |
| Parking                                                                                                | Rooms                                                 | Views                                                                                                                                                      |                                                                                                                 |
| • Driveway                                                                                             | • Music Studio                                        | • Residential View                                                                                                                                         |                                                                                                                 |