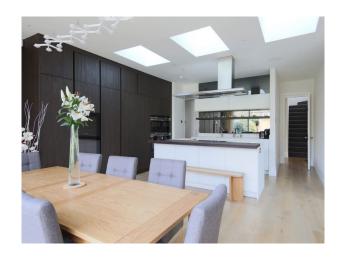

## **LON4147 Detached West London Home For Filming**

 $5~{
m bedroom}~4~{
m ensuite}~{
m semi}~{
m detached}~{
m property}~{
m in}~{
m chiswick}~{
m large}~{
m garden}~{
m side}~{
m entrance}~{
m parking}~{
m available}~{
m large}~{
m open}~{
m plan}~{
m kitchen}~{
m modern}~{
m interior}$ 

## **Detached West London Home For Filming**

5 bedroom 4 ensuite semi detached property in chiswick large garden side entrance parking available large open plan kitchen modern interior

Location: West London, London, United Kingdom

## **Features:**

| <b>Bathroom Types</b>                                                                                  | <b>Bedroom Types</b>                                  | Exterior Features                                                                                                                                          | Facilities                                                                                                      |
|--------------------------------------------------------------------------------------------------------|-------------------------------------------------------|------------------------------------------------------------------------------------------------------------------------------------------------------------|-----------------------------------------------------------------------------------------------------------------|
| <ul><li>En-suite Bathroom</li><li>Modern Bathroom</li><li>Shower Room</li><li>Walk in Shower</li></ul> | <ul><li>Double Bedroom</li><li>Twin Bedroom</li></ul> | • Decking                                                                                                                                                  | <ul><li>Domestic Power</li><li>Green Room</li><li>Internet Access</li><li>Mains Water</li><li>Toilets</li></ul> |
| Floors                                                                                                 | Interior Features                                     | Kitchen Facilities                                                                                                                                         | Kitchen types                                                                                                   |
| <ul><li>Carpet</li><li>Real Wood Floor</li><li>Tiled Floor</li></ul>                                   | <ul><li>Furnished</li><li>Period Fireplace</li></ul>  | <ul> <li>Breakfast Bar</li> <li>Eat In</li> <li>Island</li> <li>Kitchen Diner</li> <li>Large Dining Table</li> <li>Open Plan</li> <li>Prep Area</li> </ul> | <ul><li>Contemporary Kitchen</li><li>Cream &amp; White Units</li><li>Kitchen With Island</li></ul>              |
| Parking                                                                                                | Rooms                                                 | Views                                                                                                                                                      |                                                                                                                 |
| • Driveway                                                                                             | • Music Studio                                        | • Residential View                                                                                                                                         |                                                                                                                 |