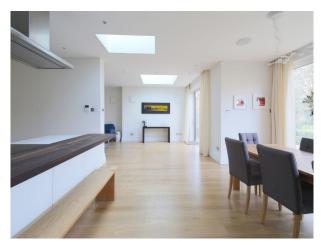

## **LON4147 Detached West London Home For Filming**

 $5~{
m bedroom}~4~{
m ensuite}~{
m semi}~{
m detached}~{
m property}~{
m in}~{
m chiswick}~{
m large}~{
m garden}~{
m side}~{
m entrance}~{
m parking}~{
m available}~{
m large}~{
m open}~{
m plan}~{
m kitchen}~{
m modern}~{
m interior}$ 

## **Detached West London Home For Filming**

5 bedroom 4 ensuite semi detached property in chiswick large garden side entrance parking available large open plan kitchen modern interior

Location: West London, London, United Kingdom

## **Features:**

| <b>Bathroom Types</b>                                                                                  | <b>Bedroom Types</b>                                  | Exterior Features                                                                                                                                          | Facilities                                                                                                      |
|--------------------------------------------------------------------------------------------------------|-------------------------------------------------------|------------------------------------------------------------------------------------------------------------------------------------------------------------|-----------------------------------------------------------------------------------------------------------------|
| <ul><li>En-suite Bathroom</li><li>Modern Bathroom</li><li>Shower Room</li><li>Walk in Shower</li></ul> | <ul><li>Double Bedroom</li><li>Twin Bedroom</li></ul> | • Decking                                                                                                                                                  | <ul><li>Domestic Power</li><li>Green Room</li><li>Internet Access</li><li>Mains Water</li><li>Toilets</li></ul> |
| Floors                                                                                                 | Interior Features                                     | Kitchen Facilities                                                                                                                                         | Kitchen types                                                                                                   |
| <ul><li>Carpet</li><li>Real Wood Floor</li><li>Tiled Floor</li></ul>                                   | <ul><li>Furnished</li><li>Period Fireplace</li></ul>  | <ul> <li>Breakfast Bar</li> <li>Eat In</li> <li>Island</li> <li>Kitchen Diner</li> <li>Large Dining Table</li> <li>Open Plan</li> <li>Prep Area</li> </ul> | <ul><li>Contemporary Kitchen</li><li>Cream &amp; White Units</li><li>Kitchen With Island</li></ul>              |
| Parking                                                                                                | Rooms                                                 | Views                                                                                                                                                      |                                                                                                                 |
| • Driveway                                                                                             | • Music Studio                                        | • Residential View                                                                                                                                         |                                                                                                                 |