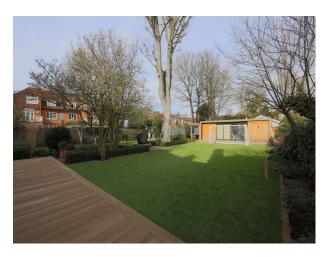

## **LON4147 Detached West London Home For Filming**

 $5~{
m bedroom}~4~{
m ensuite}~{
m semi}~{
m detached}~{
m property}~{
m in}~{
m chiswick}~{
m large}~{
m garden}~{
m side}~{
m entrance}~{
m parking}~{
m available}~{
m large}~{
m open}~{
m plan}~{
m kitchen}~{
m modern}~{
m interior}$ 

## **Detached West London Home For Filming**

5 bedroom 4 ensuite semi detached property in chiswick large garden side entrance parking available large open plan kitchen modern interior

Location: West London, London, United Kingdom

## **Features:**

| <b>Bathroom Types</b>                                                                                  | <b>Bedroom Types</b>                                  | Exterior Features                                                                                                                                          | Facilities                                                                                                      |
|--------------------------------------------------------------------------------------------------------|-------------------------------------------------------|------------------------------------------------------------------------------------------------------------------------------------------------------------|-----------------------------------------------------------------------------------------------------------------|
| <ul><li>En-suite Bathroom</li><li>Modern Bathroom</li><li>Shower Room</li><li>Walk in Shower</li></ul> | <ul><li>Double Bedroom</li><li>Twin Bedroom</li></ul> | • Decking                                                                                                                                                  | <ul><li>Domestic Power</li><li>Green Room</li><li>Internet Access</li><li>Mains Water</li><li>Toilets</li></ul> |
| Floors                                                                                                 | Interior Features                                     | Kitchen Facilities                                                                                                                                         | Kitchen types                                                                                                   |
| <ul><li>Carpet</li><li>Real Wood Floor</li><li>Tiled Floor</li></ul>                                   | <ul><li>Furnished</li><li>Period Fireplace</li></ul>  | <ul> <li>Breakfast Bar</li> <li>Eat In</li> <li>Island</li> <li>Kitchen Diner</li> <li>Large Dining Table</li> <li>Open Plan</li> <li>Prep Area</li> </ul> | <ul><li>Contemporary Kitchen</li><li>Cream &amp; White Units</li><li>Kitchen With Island</li></ul>              |
| Parking                                                                                                | Rooms                                                 | Views                                                                                                                                                      |                                                                                                                 |
| • Driveway                                                                                             | • Music Studio                                        | • Residential View                                                                                                                                         |                                                                                                                 |