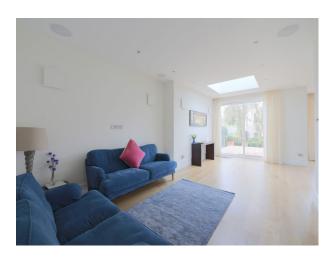

## **LON4147 Detached West London Home For Filming**

 $5~{
m bedroom}~4~{
m ensuite}~{
m semi}~{
m detached}~{
m property}~{
m in}~{
m chiswick}~{
m large}~{
m garden}~{
m side}~{
m entrance}~{
m parking}~{
m available}~{
m large}~{
m open}~{
m plan}~{
m kitchen}~{
m modern}~{
m interior}$ 

## **Detached West London Home For Filming**

5 bedroom 4 ensuite semi detached property in chiswick large garden side entrance parking available large open plan kitchen modern interior

Location: West London, London, United Kingdom

## **Features:**

| <b>Bathroom Types</b>                                                                                  | <b>Bedroom Types</b>                                  | Exterior Features                                                                                                                                          | Facilities                                                                                                      |
|--------------------------------------------------------------------------------------------------------|-------------------------------------------------------|------------------------------------------------------------------------------------------------------------------------------------------------------------|-----------------------------------------------------------------------------------------------------------------|
| <ul><li>En-suite Bathroom</li><li>Modern Bathroom</li><li>Shower Room</li><li>Walk in Shower</li></ul> | <ul><li>Double Bedroom</li><li>Twin Bedroom</li></ul> | • Decking                                                                                                                                                  | <ul><li>Domestic Power</li><li>Green Room</li><li>Internet Access</li><li>Mains Water</li><li>Toilets</li></ul> |
| Floors                                                                                                 | Interior Features                                     | Kitchen Facilities                                                                                                                                         | Kitchen types                                                                                                   |
| <ul><li>Carpet</li><li>Real Wood Floor</li><li>Tiled Floor</li></ul>                                   | <ul><li>Furnished</li><li>Period Fireplace</li></ul>  | <ul> <li>Breakfast Bar</li> <li>Eat In</li> <li>Island</li> <li>Kitchen Diner</li> <li>Large Dining Table</li> <li>Open Plan</li> <li>Prep Area</li> </ul> | <ul><li>Contemporary Kitchen</li><li>Cream &amp; White Units</li><li>Kitchen With Island</li></ul>              |
| Parking                                                                                                | Rooms                                                 | Views                                                                                                                                                      |                                                                                                                 |
| • Driveway                                                                                             | • Music Studio                                        | • Residential View                                                                                                                                         |                                                                                                                 |