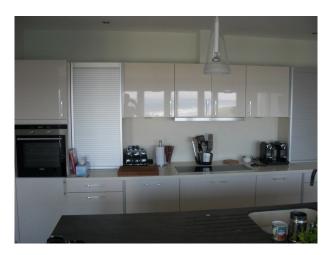

## Interior

 $Contemporary\ furnishings\ within\ this\ Victorian\ coversion.\ \ Modern\ kitchen.\ Two\ sitting\ rooms\ with\ fire\ effect\ gas\ fires\ in\ both$ 