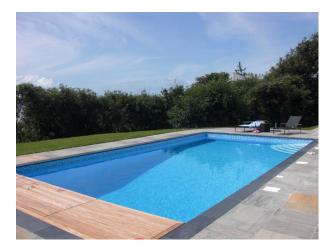

# SW1095 Devon: American Style Film Location With Sea Views

Detached house with an outdoor jacuzzi, swimming pool and a large balcony providing fantastic views of the beach and sea available to hire for filming and photo shoots.

# Devon: American Style Film Location With Sea Views

Detached house with an outdoor jacuzzi, swimming pool and a large balcony providing fantastic views of the beach and sea available to hire for filming and photo shoots.

### **Features:**

| <b>Bathroom Types</b>                                                | Bedroom Types                                                               | <b>Exterior Features</b>                                                                                              | Facilities                                                                                                                |
|----------------------------------------------------------------------|-----------------------------------------------------------------------------|-----------------------------------------------------------------------------------------------------------------------|---------------------------------------------------------------------------------------------------------------------------|
| <ul><li>Modern Bathroom</li><li>Shower Room</li></ul>                | <ul><li>Double Bedroom</li><li>Spare Bedroom</li><li>Twin Bedroom</li></ul> | <ul> <li>Back Garden</li> <li>Balcony</li> <li>Beach</li> <li>Decking</li> <li>Outdoor Pool</li> <li>Patio</li> </ul> | <ul> <li>Domestic Power</li> <li>Internet Access</li> <li>Mains Water</li> <li>Shoot and Stay</li> <li>Toilets</li> </ul> |
| Floors                                                               | Interior Features                                                           | Kitchen Facilities                                                                                                    | Kitchen types                                                                                                             |
| <ul><li>Carpet</li><li>Real Wood Floor</li><li>Tiled Floor</li></ul> | <ul><li>Furnished</li><li>Modern Fireplace</li></ul>                        | <ul><li>Island</li><li>Kitchen Diner</li></ul>                                                                        | <ul><li>Cream &amp; White Units</li><li>Kitchen With Island</li></ul>                                                     |
| Parking                                                              | Rooms                                                                       | Views                                                                                                                 | Walls & Windows                                                                                                           |
| <ul><li>Garage</li><li>Off Street Parking</li></ul>                  | <ul><li>Home Cinema</li><li>Living Room</li></ul>                           | Sea View                                                                                                              | Large Windows                                                                                                             |