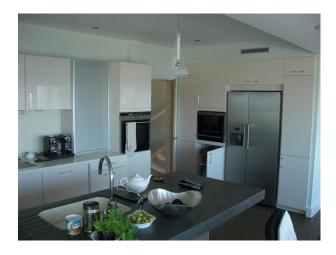

## Interior

 $Contemporary\ furnishings\ within\ this\ Victorian\ coversion.\ \ Modern\ kitchen.\ Two\ sitting\ rooms\ with\ fire\ effect\ gas\ fires\ in\ both$ 