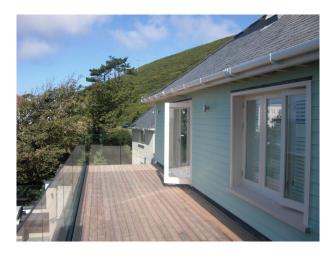

# SW1095 Devon: American Style Film Location With Sea Views

Detached house with an outdoor jacuzzi, swimming pool and a large balcony providing fantastic views of the beach and sea available to hire for filming and photo shoots.

# Devon: American Style Film Location With Sea Views

Detached house with an outdoor jacuzzi, swimming pool and a large balcony providing fantastic views of the beach and sea available to hire for filming and photo shoots.

### **Features:**

| <b>Bathroom Types</b>                                                | Bedroom Types                                                               | <b>Exterior Features</b>                                                                                              | Facilities                                                                                                                |
|----------------------------------------------------------------------|-----------------------------------------------------------------------------|-----------------------------------------------------------------------------------------------------------------------|---------------------------------------------------------------------------------------------------------------------------|
| <ul><li>Modern Bathroom</li><li>Shower Room</li></ul>                | <ul><li>Double Bedroom</li><li>Spare Bedroom</li><li>Twin Bedroom</li></ul> | <ul> <li>Back Garden</li> <li>Balcony</li> <li>Beach</li> <li>Decking</li> <li>Outdoor Pool</li> <li>Patio</li> </ul> | <ul> <li>Domestic Power</li> <li>Internet Access</li> <li>Mains Water</li> <li>Shoot and Stay</li> <li>Toilets</li> </ul> |
| Floors                                                               | Interior Features                                                           | Kitchen Facilities                                                                                                    | Kitchen types                                                                                                             |
| <ul><li>Carpet</li><li>Real Wood Floor</li><li>Tiled Floor</li></ul> | <ul><li>Furnished</li><li>Modern Fireplace</li></ul>                        | <ul><li>Island</li><li>Kitchen Diner</li></ul>                                                                        | <ul><li>Cream &amp; White Units</li><li>Kitchen With Island</li></ul>                                                     |
| Parking                                                              | Rooms                                                                       | Views                                                                                                                 | Walls & Windows                                                                                                           |
| <ul><li>Garage</li><li>Off Street Parking</li></ul>                  | <ul><li>Home Cinema</li><li>Living Room</li></ul>                           | Sea View                                                                                                              | Large Windows                                                                                                             |