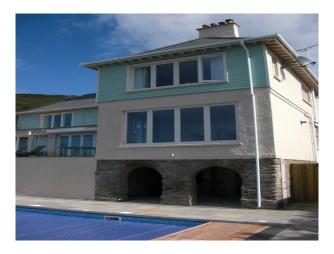

# SW1095 Devon: American Style Film Location With Sea Views

Detached house with an outdoor jacuzzi, swimming pool and a large balcony providing fantastic views of the beach and sea available to hire for filming and photo shoots.

# Devon: American Style Film Location With Sea Views

Detached house with an outdoor jacuzzi, swimming pool and a large balcony providing fantastic views of the beach and sea available to hire for filming and photo shoots.

### **Features:**

| <b>Bathroom Types</b>                                                | Bedroom Types                                                               | <b>Exterior Features</b>                                                                                              | Facilities                                                                                                                |
|----------------------------------------------------------------------|-----------------------------------------------------------------------------|-----------------------------------------------------------------------------------------------------------------------|---------------------------------------------------------------------------------------------------------------------------|
| <ul><li>Modern Bathroom</li><li>Shower Room</li></ul>                | <ul><li>Double Bedroom</li><li>Spare Bedroom</li><li>Twin Bedroom</li></ul> | <ul> <li>Back Garden</li> <li>Balcony</li> <li>Beach</li> <li>Decking</li> <li>Outdoor Pool</li> <li>Patio</li> </ul> | <ul> <li>Domestic Power</li> <li>Internet Access</li> <li>Mains Water</li> <li>Shoot and Stay</li> <li>Toilets</li> </ul> |
| Floors                                                               | Interior Features                                                           | Kitchen Facilities                                                                                                    | Kitchen types                                                                                                             |
| <ul><li>Carpet</li><li>Real Wood Floor</li><li>Tiled Floor</li></ul> | <ul><li>Furnished</li><li>Modern Fireplace</li></ul>                        | <ul><li>Island</li><li>Kitchen Diner</li></ul>                                                                        | <ul><li>Cream &amp; White Units</li><li>Kitchen With Island</li></ul>                                                     |
| Parking                                                              | Rooms                                                                       | Views                                                                                                                 | Walls & Windows                                                                                                           |
| <ul><li>Garage</li><li>Off Street Parking</li></ul>                  | <ul><li>Home Cinema</li><li>Living Room</li></ul>                           | Sea View                                                                                                              | Large Windows                                                                                                             |