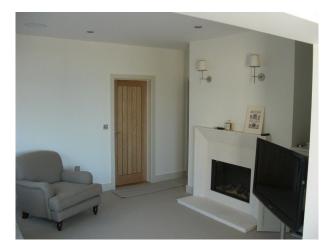

## Interior

 $Contemporary\ furnishings\ within\ this\ Victorian\ coversion.\ \ Modern\ kitchen.\ Two\ sitting\ rooms\ with\ fire\ effect\ gas\ fires\ in\ both$ 