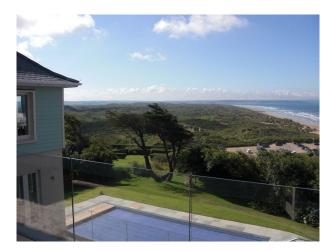

# SW1095 Devon: American Style Film Location With Sea Views

Detached house with an outdoor jacuzzi, swimming pool and a large balcony providing fantastic views of the beach and sea available to hire for filming and photo shoots.

# Devon: American Style Film Location With Sea Views

Detached house with an outdoor jacuzzi, swimming pool and a large balcony providing fantastic views of the beach and sea available to hire for filming and photo shoots.

### **Features:**

| <b>Bathroom Types</b>                                                | Bedroom Types                                                               | <b>Exterior Features</b>                                                                                              | Facilities                                                                                                                |
|----------------------------------------------------------------------|-----------------------------------------------------------------------------|-----------------------------------------------------------------------------------------------------------------------|---------------------------------------------------------------------------------------------------------------------------|
| <ul><li>Modern Bathroom</li><li>Shower Room</li></ul>                | <ul><li>Double Bedroom</li><li>Spare Bedroom</li><li>Twin Bedroom</li></ul> | <ul> <li>Back Garden</li> <li>Balcony</li> <li>Beach</li> <li>Decking</li> <li>Outdoor Pool</li> <li>Patio</li> </ul> | <ul> <li>Domestic Power</li> <li>Internet Access</li> <li>Mains Water</li> <li>Shoot and Stay</li> <li>Toilets</li> </ul> |
| Floors                                                               | Interior Features                                                           | Kitchen Facilities                                                                                                    | Kitchen types                                                                                                             |
| <ul><li>Carpet</li><li>Real Wood Floor</li><li>Tiled Floor</li></ul> | <ul><li>Furnished</li><li>Modern Fireplace</li></ul>                        | <ul><li>Island</li><li>Kitchen Diner</li></ul>                                                                        | <ul><li>Cream &amp; White Units</li><li>Kitchen With Island</li></ul>                                                     |
| Parking                                                              | Rooms                                                                       | Views                                                                                                                 | Walls & Windows                                                                                                           |
| <ul><li>Garage</li><li>Off Street Parking</li></ul>                  | <ul><li>Home Cinema</li><li>Living Room</li></ul>                           | Sea View                                                                                                              | Large Windows                                                                                                             |