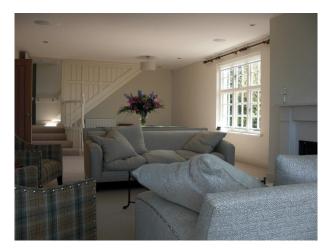

## Interior

 $Contemporary\ furnishings\ within\ this\ Victorian\ coversion.\ \ Modern\ kitchen.\ Two\ sitting\ rooms\ with\ fire\ effect\ gas\ fires\ in\ both$ 