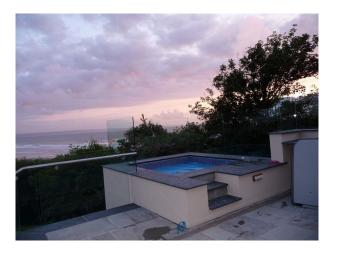

# SW1095 Devon: American Style Film Location With Sea Views

Detached house with an outdoor jacuzzi, swimming pool and a large balcony providing fantastic views of the beach and sea available to hire for filming and photo shoots.

# Devon: American Style Film Location With Sea Views

Detached house with an outdoor jacuzzi, swimming pool and a large balcony providing fantastic views of the beach and sea available to hire for filming and photo shoots.

### **Features:**

| <b>Bathroom Types</b>                                                | Bedroom Types                                                               | <b>Exterior Features</b>                                                                                              | Facilities                                                                                                                |
|----------------------------------------------------------------------|-----------------------------------------------------------------------------|-----------------------------------------------------------------------------------------------------------------------|---------------------------------------------------------------------------------------------------------------------------|
| <ul><li>Modern Bathroom</li><li>Shower Room</li></ul>                | <ul><li>Double Bedroom</li><li>Spare Bedroom</li><li>Twin Bedroom</li></ul> | <ul> <li>Back Garden</li> <li>Balcony</li> <li>Beach</li> <li>Decking</li> <li>Outdoor Pool</li> <li>Patio</li> </ul> | <ul> <li>Domestic Power</li> <li>Internet Access</li> <li>Mains Water</li> <li>Shoot and Stay</li> <li>Toilets</li> </ul> |
| Floors                                                               | Interior Features                                                           | Kitchen Facilities                                                                                                    | Kitchen types                                                                                                             |
| <ul><li>Carpet</li><li>Real Wood Floor</li><li>Tiled Floor</li></ul> | <ul><li>Furnished</li><li>Modern Fireplace</li></ul>                        | <ul><li>Island</li><li>Kitchen Diner</li></ul>                                                                        | <ul><li>Cream &amp; White Units</li><li>Kitchen With Island</li></ul>                                                     |
| Parking                                                              | Rooms                                                                       | Views                                                                                                                 | Walls & Windows                                                                                                           |
| <ul><li>Garage</li><li>Off Street Parking</li></ul>                  | <ul><li>Home Cinema</li><li>Living Room</li></ul>                           | Sea View                                                                                                              | Large Windows                                                                                                             |