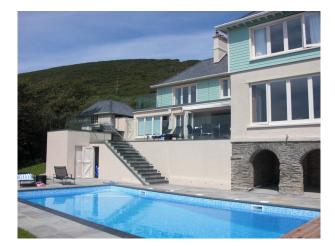

# SW1095 Devon: American Style Film Location With Sea Views

Detached house with an outdoor jacuzzi, swimming pool and a large balcony providing fantastic views of the beach and sea available to hire for filming and photo shoots.

# Devon: American Style Film Location With Sea Views

Detached house with an outdoor jacuzzi, swimming pool and a large balcony providing fantastic views of the beach and sea available to hire for filming and photo shoots.

### **Features:**

| <b>Bathroom Types</b>                                                | Bedroom Types                                                               | <b>Exterior Features</b>                                                                                              | Facilities                                                                                                                |
|----------------------------------------------------------------------|-----------------------------------------------------------------------------|-----------------------------------------------------------------------------------------------------------------------|---------------------------------------------------------------------------------------------------------------------------|
| <ul><li>Modern Bathroom</li><li>Shower Room</li></ul>                | <ul><li>Double Bedroom</li><li>Spare Bedroom</li><li>Twin Bedroom</li></ul> | <ul> <li>Back Garden</li> <li>Balcony</li> <li>Beach</li> <li>Decking</li> <li>Outdoor Pool</li> <li>Patio</li> </ul> | <ul> <li>Domestic Power</li> <li>Internet Access</li> <li>Mains Water</li> <li>Shoot and Stay</li> <li>Toilets</li> </ul> |
| Floors                                                               | Interior Features                                                           | Kitchen Facilities                                                                                                    | Kitchen types                                                                                                             |
| <ul><li>Carpet</li><li>Real Wood Floor</li><li>Tiled Floor</li></ul> | <ul><li>Furnished</li><li>Modern Fireplace</li></ul>                        | <ul><li>Island</li><li>Kitchen Diner</li></ul>                                                                        | <ul><li>Cream &amp; White Units</li><li>Kitchen With Island</li></ul>                                                     |
| Parking                                                              | Rooms                                                                       | Views                                                                                                                 | Walls & Windows                                                                                                           |
| <ul><li>Garage</li><li>Off Street Parking</li></ul>                  | <ul><li>Home Cinema</li><li>Living Room</li></ul>                           | Sea View                                                                                                              | Large Windows                                                                                                             |