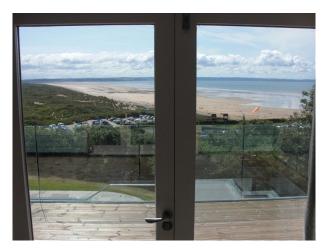

# SW1095 Devon: American Style Film Location With Sea Views

Detached house with an outdoor jacuzzi, swimming pool and a large balcony providing fantastic views of the beach and sea available to hire for filming and photo shoots.

# Devon: American Style Film Location With Sea Views

Detached house with an outdoor jacuzzi, swimming pool and a large balcony providing fantastic views of the beach and sea available to hire for filming and photo shoots.

### **Features:**

| <b>Bathroom Types</b>                                                | Bedroom Types                                                               | <b>Exterior Features</b>                                                                                              | Facilities                                                                                                                |
|----------------------------------------------------------------------|-----------------------------------------------------------------------------|-----------------------------------------------------------------------------------------------------------------------|---------------------------------------------------------------------------------------------------------------------------|
| <ul><li>Modern Bathroom</li><li>Shower Room</li></ul>                | <ul><li>Double Bedroom</li><li>Spare Bedroom</li><li>Twin Bedroom</li></ul> | <ul> <li>Back Garden</li> <li>Balcony</li> <li>Beach</li> <li>Decking</li> <li>Outdoor Pool</li> <li>Patio</li> </ul> | <ul> <li>Domestic Power</li> <li>Internet Access</li> <li>Mains Water</li> <li>Shoot and Stay</li> <li>Toilets</li> </ul> |
| Floors                                                               | Interior Features                                                           | Kitchen Facilities                                                                                                    | Kitchen types                                                                                                             |
| <ul><li>Carpet</li><li>Real Wood Floor</li><li>Tiled Floor</li></ul> | <ul><li>Furnished</li><li>Modern Fireplace</li></ul>                        | <ul><li>Island</li><li>Kitchen Diner</li></ul>                                                                        | <ul><li>Cream &amp; White Units</li><li>Kitchen With Island</li></ul>                                                     |
| Parking                                                              | Rooms                                                                       | Views                                                                                                                 | Walls & Windows                                                                                                           |
| <ul><li>Garage</li><li>Off Street Parking</li></ul>                  | <ul><li>Home Cinema</li><li>Living Room</li></ul>                           | Sea View                                                                                                              | Large Windows                                                                                                             |