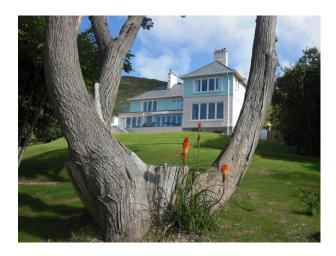

## Interior

 $Contemporary\ furnishings\ within\ this\ Victorian\ coversion.\ \ Modern\ kitchen.\ Two\ sitting\ rooms\ with\ fire\ effect\ gas\ fires\ in\ both$ 