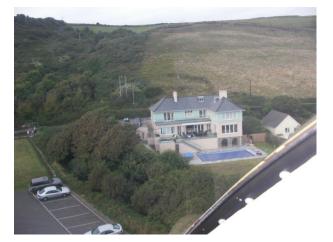

# SW1095 Devon: American Style Film Location With Sea Views

Detached house with an outdoor jacuzzi, swimming pool and a large balcony providing fantastic views of the beach and sea available to hire for filming and photo shoots.

# Devon: American Style Film Location With Sea Views

Detached house with an outdoor jacuzzi, swimming pool and a large balcony providing fantastic views of the beach and sea available to hire for filming and photo shoots.

Location: Devon, United Kingdom Within the M25: No Categories: Beach Houses | Swimming Pools | Family Houses | Designer Contemporary | Sea Front No Bedrooms: 5

### **Features:**

| <b>Bathroom Types</b>                                                | Bedroom Types                                                               | <b>Exterior Features</b>                                                                                              | Facilities                                                                                                                |
|----------------------------------------------------------------------|-----------------------------------------------------------------------------|-----------------------------------------------------------------------------------------------------------------------|---------------------------------------------------------------------------------------------------------------------------|
| <ul><li>Modern Bathroom</li><li>Shower Room</li></ul>                | <ul><li>Double Bedroom</li><li>Spare Bedroom</li><li>Twin Bedroom</li></ul> | <ul> <li>Back Garden</li> <li>Balcony</li> <li>Beach</li> <li>Decking</li> <li>Outdoor Pool</li> <li>Patio</li> </ul> | <ul> <li>Domestic Power</li> <li>Internet Access</li> <li>Mains Water</li> <li>Shoot and Stay</li> <li>Toilets</li> </ul> |
| Floors                                                               | Interior Features                                                           | Kitchen Facilities                                                                                                    | Kitchen types                                                                                                             |
| <ul><li>Carpet</li><li>Real Wood Floor</li><li>Tiled Floor</li></ul> | <ul><li>Furnished</li><li>Modern Fireplace</li></ul>                        | <ul><li>Island</li><li>Kitchen Diner</li></ul>                                                                        | <ul><li>Cream &amp; White Units</li><li>Kitchen With Island</li></ul>                                                     |
| Parking                                                              | Rooms                                                                       | Views                                                                                                                 | Walls & Windows                                                                                                           |
| <ul><li>Garage</li><li>Off Street Parking</li></ul>                  | <ul><li>Home Cinema</li><li>Living Room</li></ul>                           | Sea View                                                                                                              | Large Windows                                                                                                             |