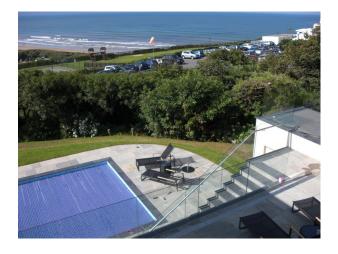

# SW1095 Devon: American Style Film Location With Sea Views

Detached house with an outdoor jacuzzi, swimming pool and a large balcony providing fantastic views of the beach and sea available to hire for filming and photo shoots.

# Devon: American Style Film Location With Sea Views

Detached house with an outdoor jacuzzi, swimming pool and a large balcony providing fantastic views of the beach and sea available to hire for filming and photo shoots.

### **Features:**

| <b>Bathroom Types</b>                                                | Bedroom Types                                                               | <b>Exterior Features</b>                                                                                              | Facilities                                                                                                                |
|----------------------------------------------------------------------|-----------------------------------------------------------------------------|-----------------------------------------------------------------------------------------------------------------------|---------------------------------------------------------------------------------------------------------------------------|
| <ul><li>Modern Bathroom</li><li>Shower Room</li></ul>                | <ul><li>Double Bedroom</li><li>Spare Bedroom</li><li>Twin Bedroom</li></ul> | <ul> <li>Back Garden</li> <li>Balcony</li> <li>Beach</li> <li>Decking</li> <li>Outdoor Pool</li> <li>Patio</li> </ul> | <ul> <li>Domestic Power</li> <li>Internet Access</li> <li>Mains Water</li> <li>Shoot and Stay</li> <li>Toilets</li> </ul> |
| Floors                                                               | Interior Features                                                           | Kitchen Facilities                                                                                                    | Kitchen types                                                                                                             |
| <ul><li>Carpet</li><li>Real Wood Floor</li><li>Tiled Floor</li></ul> | <ul><li>Furnished</li><li>Modern Fireplace</li></ul>                        | <ul><li>Island</li><li>Kitchen Diner</li></ul>                                                                        | <ul><li>Cream &amp; White Units</li><li>Kitchen With Island</li></ul>                                                     |
| Parking                                                              | Rooms                                                                       | Views                                                                                                                 | Walls & Windows                                                                                                           |
| <ul><li>Garage</li><li>Off Street Parking</li></ul>                  | <ul><li>Home Cinema</li><li>Living Room</li></ul>                           | Sea View                                                                                                              | Large Windows                                                                                                             |