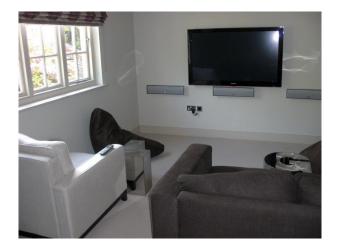

## Interior

 $Contemporary\ furnishings\ within\ this\ Victorian\ coversion.\ \ Modern\ kitchen.\ Two\ sitting\ rooms\ with\ fire\ effect\ gas\ fires\ in\ both$ 