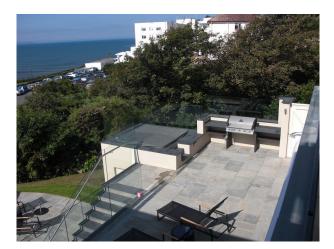

# SW1095 Devon: American Style Film Location With Sea Views

Detached house with an outdoor jacuzzi, swimming pool and a large balcony providing fantastic views of the beach and sea available to hire for filming and photo shoots.

# Devon: American Style Film Location With Sea Views

Detached house with an outdoor jacuzzi, swimming pool and a large balcony providing fantastic views of the beach and sea available to hire for filming and photo shoots.

### **Features:**

| <b>Bathroom Types</b>                                                | Bedroom Types                                                               | <b>Exterior Features</b>                                                                                              | Facilities                                                                                                                |
|----------------------------------------------------------------------|-----------------------------------------------------------------------------|-----------------------------------------------------------------------------------------------------------------------|---------------------------------------------------------------------------------------------------------------------------|
| <ul><li>Modern Bathroom</li><li>Shower Room</li></ul>                | <ul><li>Double Bedroom</li><li>Spare Bedroom</li><li>Twin Bedroom</li></ul> | <ul> <li>Back Garden</li> <li>Balcony</li> <li>Beach</li> <li>Decking</li> <li>Outdoor Pool</li> <li>Patio</li> </ul> | <ul> <li>Domestic Power</li> <li>Internet Access</li> <li>Mains Water</li> <li>Shoot and Stay</li> <li>Toilets</li> </ul> |
| Floors                                                               | Interior Features                                                           | Kitchen Facilities                                                                                                    | Kitchen types                                                                                                             |
| <ul><li>Carpet</li><li>Real Wood Floor</li><li>Tiled Floor</li></ul> | <ul><li>Furnished</li><li>Modern Fireplace</li></ul>                        | <ul><li>Island</li><li>Kitchen Diner</li></ul>                                                                        | <ul><li>Cream &amp; White Units</li><li>Kitchen With Island</li></ul>                                                     |
| Parking                                                              | Rooms                                                                       | Views                                                                                                                 | Walls & Windows                                                                                                           |
| <ul><li>Garage</li><li>Off Street Parking</li></ul>                  | <ul><li>Home Cinema</li><li>Living Room</li></ul>                           | Sea View                                                                                                              | Large Windows                                                                                                             |