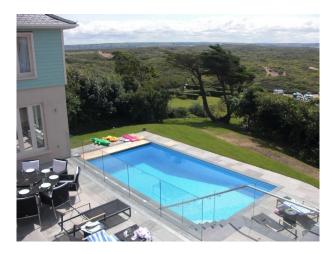

# SW1095 Devon: American Style Film Location With Sea Views

Detached house with an outdoor jacuzzi, swimming pool and a large balcony providing fantastic views of the beach and sea available to hire for filming and photo shoots.

# Devon: American Style Film Location With Sea Views

Detached house with an outdoor jacuzzi, swimming pool and a large balcony providing fantastic views of the beach and sea available to hire for filming and photo shoots.

### **Features:**

| <b>Bathroom Types</b>                                                | Bedroom Types                                                               | <b>Exterior Features</b>                                                                                              | Facilities                                                                                                                |
|----------------------------------------------------------------------|-----------------------------------------------------------------------------|-----------------------------------------------------------------------------------------------------------------------|---------------------------------------------------------------------------------------------------------------------------|
| <ul><li>Modern Bathroom</li><li>Shower Room</li></ul>                | <ul><li>Double Bedroom</li><li>Spare Bedroom</li><li>Twin Bedroom</li></ul> | <ul> <li>Back Garden</li> <li>Balcony</li> <li>Beach</li> <li>Decking</li> <li>Outdoor Pool</li> <li>Patio</li> </ul> | <ul> <li>Domestic Power</li> <li>Internet Access</li> <li>Mains Water</li> <li>Shoot and Stay</li> <li>Toilets</li> </ul> |
| Floors                                                               | Interior Features                                                           | Kitchen Facilities                                                                                                    | Kitchen types                                                                                                             |
| <ul><li>Carpet</li><li>Real Wood Floor</li><li>Tiled Floor</li></ul> | <ul><li>Furnished</li><li>Modern Fireplace</li></ul>                        | <ul><li>Island</li><li>Kitchen Diner</li></ul>                                                                        | <ul><li>Cream &amp; White Units</li><li>Kitchen With Island</li></ul>                                                     |
| Parking                                                              | Rooms                                                                       | Views                                                                                                                 | Walls & Windows                                                                                                           |
| <ul><li>Garage</li><li>Off Street Parking</li></ul>                  | <ul><li>Home Cinema</li><li>Living Room</li></ul>                           | Sea View                                                                                                              | Large Windows                                                                                                             |