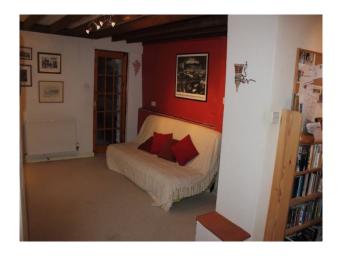

#### Living Room

- White walls
- Original oak beams
- Red sofas
- Stone fireplace
- Cream carpets
- Pictures