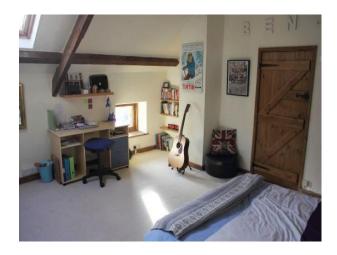

#### Teenagers Bedroom

- Double bed
- Built in cupboard
- Guitar
- Original beams
- Pitched roof
- Skylight