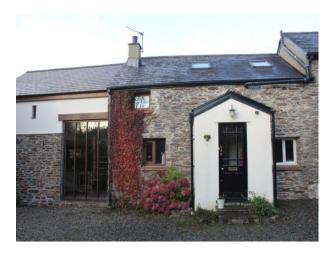

# Other Property Features Include

- Wooden farmhouse doors throughout
- Stone exterior walls
- Large garden