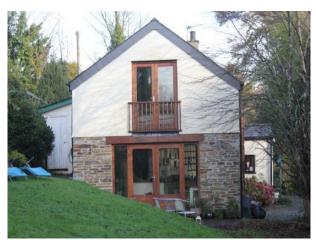

# Other Property Features Include

- Wooden farmhouse doors throughout
- Stone exterior walls
- Large garden