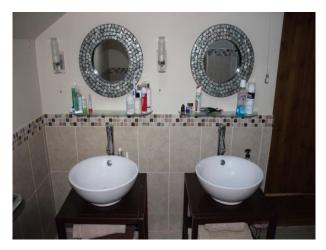

|

#### Interior

#### Living Room

- White walls
- Original oak beams
- Red sofas
- Stone fireplace
- Cream carpets
- Pictures

#### Small Bedroom

- Red / white walls
- Wooden framed double bed
- Small bookcase

#### Teenagers Bedroom

- Double bed
- Built in cupboard
- Guitar
- Original beams
- Pitched roof
- Skylight

## Bathroom

- Bath
- Separate shower
- Grey walls

## Small office/Bedroom

- Single bed settee
- Single bed
- White walls
- Small bookcase

#### Master Bedroom

- 4 Poster metal bed
- Small dressing table
- Patio windows with balcony
- Chandalier

## Small Library / Office

- Bookcases
- Sofa
- Piano
- Red / White walls

# Other Property Features Include

- Wooden farmhouse doors throughout
- Stone exterior walls
- Large garden