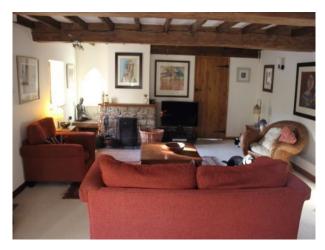

#### Living Room

- White walls
- Original oak beams
- Red sofas
- Stone fireplace
- Cream carpets
- Pictures