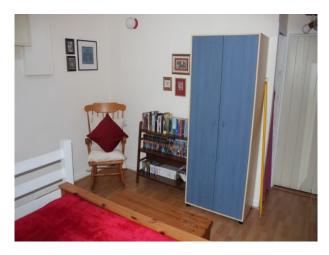

#### Small Bedroom

- Red / white walls
- Wooden framed double bed
- Small bookcase