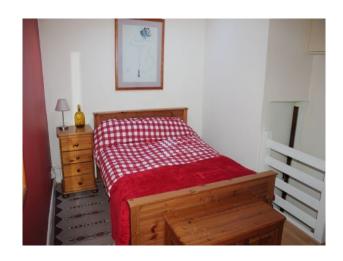

#### Small Bedroom

- Red / white walls
- Wooden framed double bed
- Small bookcase