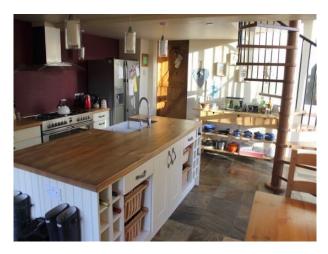

# **Features:**

| <b>Bathroom Types</b>           | Exterior Features                                                | Facilities                                                                  | Floors     |
|---------------------------------|------------------------------------------------------------------|-----------------------------------------------------------------------------|------------|
| • Family Bathroom               | <ul><li>Back Garden</li><li>Front Garden</li><li>Patio</li></ul> | <ul><li>Domestic Power</li><li>Green Room</li><li>Internet Access</li></ul> | • Carpet   |
|                                 | • Pauo                                                           | <ul><li>Internet Access</li><li>Mains Water</li><li>Toilets</li></ul>       |            |
| Interior Features               | Kitchen Facilities                                               | Kitchen types                                                               | Parking    |
| • Period Fireplace              | • Island                                                         | • Cream & White Units                                                       | • Driveway |
| Spiral Staircase                | • Large Dining Table                                             | • Kitchen With Island                                                       |            |
|                                 | • Range Cooker                                                   | • Rustic Kitchens                                                           |            |
| Rooms                           | Views                                                            | Walls & Windows                                                             |            |
| • Home Office                   | • Countryside View                                               | • Exposed Beams                                                             |            |
| <ul> <li>Living Room</li> </ul> |                                                                  | <ul> <li>Painted Walls</li> </ul>                                           |            |
| <ul> <li>Office</li> </ul>      |                                                                  |                                                                             |            |
| • Porch                         |                                                                  |                                                                             |            |