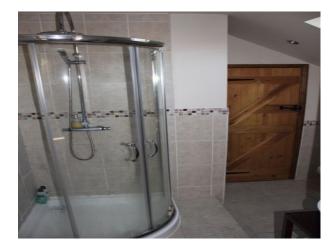

# Living Room

- White walls
- Original oak beams
- Red sofas
- Stone fireplace
- Cream carpets
- Pictures

#### Small Bedroom

- Red / white walls
- Wooden framed double bed
- Small bookcase

#### Teenagers Bedroom

- Double bed
- Built in cupboard
- Guitar
- Original beams
- Pitched roof
- Skylight

## Bathroom

- Bath
- Separate shower
- Grey walls

## Small office/Bedroom

- Single bed settee
- Single bed
- White walls
- Small bookcase

#### Master Bedroom

- 4 Poster metal bed
- Small dressing table
- Patio windows with balcony
- Chandalier

## Small Library / Office

- Bookcases
- Sofa
- Piano
- Red / White walls

# Other Property Features Include

- Wooden farmhouse doors throughout
- Stone exterior walls
- Large garden