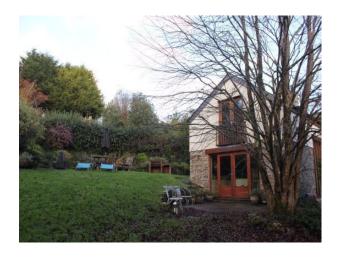

# Other Property Features Include

- Wooden farmhouse doors throughout
- Stone exterior walls
- Large garden