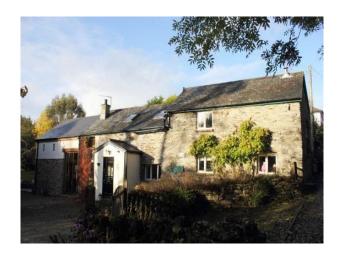

# Other Property Features Include

- Wooden farmhouse doors throughout
- Stone exterior walls
- Large garden