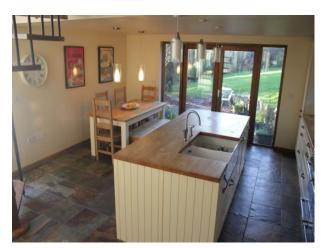

# **Features:**

| <b>Bathroom Types</b>           | Exterior Features                                                | Facilities                                                                  | Floors     |
|---------------------------------|------------------------------------------------------------------|-----------------------------------------------------------------------------|------------|
| • Family Bathroom               | <ul><li>Back Garden</li><li>Front Garden</li><li>Patio</li></ul> | <ul><li>Domestic Power</li><li>Green Room</li><li>Internet Access</li></ul> | • Carpet   |
|                                 | • Pauo                                                           | <ul><li>Internet Access</li><li>Mains Water</li><li>Toilets</li></ul>       |            |
| Interior Features               | Kitchen Facilities                                               | Kitchen types                                                               | Parking    |
| • Period Fireplace              | • Island                                                         | • Cream & White Units                                                       | • Driveway |
| Spiral Staircase                | • Large Dining Table                                             | • Kitchen With Island                                                       |            |
|                                 | • Range Cooker                                                   | • Rustic Kitchens                                                           |            |
| Rooms                           | Views                                                            | Walls & Windows                                                             |            |
| • Home Office                   | • Countryside View                                               | • Exposed Beams                                                             |            |
| <ul> <li>Living Room</li> </ul> |                                                                  | <ul> <li>Painted Walls</li> </ul>                                           |            |
| <ul> <li>Office</li> </ul>      |                                                                  |                                                                             |            |
| • Porch                         |                                                                  |                                                                             |            |