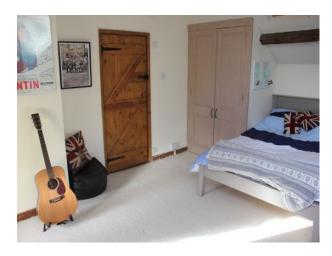

#### Teenagers Bedroom

- Double bed
- Built in cupboard
- Guitar
- Original beams
- Pitched roof
- Skylight