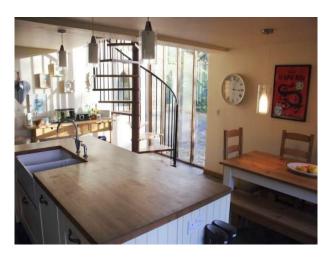

# **Features:**

| <b>Bathroom Types</b>           | Exterior Features                                                | Facilities                                                                  | Floors     |
|---------------------------------|------------------------------------------------------------------|-----------------------------------------------------------------------------|------------|
| • Family Bathroom               | <ul><li>Back Garden</li><li>Front Garden</li><li>Patio</li></ul> | <ul><li>Domestic Power</li><li>Green Room</li><li>Internet Access</li></ul> | • Carpet   |
|                                 | • Pauo                                                           | <ul><li>Internet Access</li><li>Mains Water</li><li>Toilets</li></ul>       |            |
| Interior Features               | Kitchen Facilities                                               | Kitchen types                                                               | Parking    |
| • Period Fireplace              | • Island                                                         | • Cream & White Units                                                       | • Driveway |
| Spiral Staircase                | • Large Dining Table                                             | • Kitchen With Island                                                       |            |
|                                 | • Range Cooker                                                   | • Rustic Kitchens                                                           |            |
| Rooms                           | Views                                                            | Walls & Windows                                                             |            |
| • Home Office                   | • Countryside View                                               | • Exposed Beams                                                             |            |
| <ul> <li>Living Room</li> </ul> |                                                                  | <ul> <li>Painted Walls</li> </ul>                                           |            |
| <ul> <li>Office</li> </ul>      |                                                                  |                                                                             |            |
| • Porch                         |                                                                  |                                                                             |            |

#### Living Room

- White walls
- Original oak beams
- Red sofas
- Stone fireplace
- Cream carpets
- Pictures