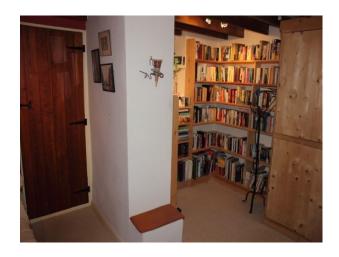

|            |

#### Interior

#### Living Room

- White walls
- Original oak beams
- Red sofas
- Stone fireplace
- Cream carpets
- Pictures

#### Small Bedroom

- Red / white walls
- Wooden framed double bed
- Small bookcase

#### Teenagers Bedroom

- Double bed
- Built in cupboard
- Guitar
- Original beams
- Pitched roof
- Skylight

## Bathroom

- Bath
- Separate shower
- Grey walls

## Small office/Bedroom

- Single bed settee
- Single bed
- White walls
- Small bookcase

#### Master Bedroom

- 4 Poster metal bed
- Small dressing table
- Patio windows with balcony
- Chandalier

## Small Library / Office

- Bookcases
- Sofa
- Piano
- Red / White walls

# Other Property Features Include

- Wooden farmhouse doors throughout
- Stone exterior walls
- Large garden