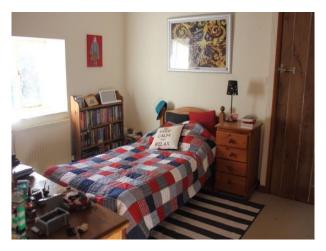

#### Small Bedroom

- Red / white walls
- Wooden framed double bed
- Small bookcase