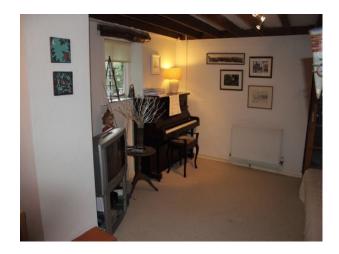

|            |

#### Interior

#### Living Room

- White walls
- Original oak beams
- Red sofas
- Stone fireplace
- Cream carpets
- Pictures

#### Small Bedroom

- Red / white walls
- Wooden framed double bed
- Small bookcase

#### Teenagers Bedroom

- Double bed
- Built in cupboard
- Guitar
- Original beams
- Pitched roof
- Skylight

## Bathroom

- Bath
- Separate shower
- Grey walls

## Small office/Bedroom

- Single bed settee
- Single bed
- White walls
- Small bookcase

#### Master Bedroom

- 4 Poster metal bed
- Small dressing table
- Patio windows with balcony
- Chandalier

## Small Library / Office

- Bookcases
- Sofa
- Piano
- Red / White walls

# Other Property Features Include

- Wooden farmhouse doors throughout
- Stone exterior walls
- Large garden