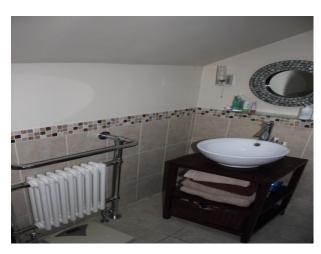

#### Interior

#### Living Room

- White walls
- Original oak beams
- Red sofas
- Stone fireplace
- Cream carpets
- Pictures

#### Small Bedroom

- Red / white walls
- Wooden framed double bed
- Small bookcase

#### Teenagers Bedroom

- Double bed
- Built in cupboard
- Guitar
- Original beams
- Pitched roof
- Skylight

## Bathroom

- Bath
- Separate shower
- Grey walls

## Small office/Bedroom

- Single bed settee
- Single bed
- White walls
- Small bookcase

#### Master Bedroom

- 4 Poster metal bed
- Small dressing table
- Patio windows with balcony
- Chandalier

## Small Library / Office

- Bookcases
- Sofa
- Piano
- Red / White walls

# Other Property Features Include

- Wooden farmhouse doors throughout
- Stone exterior walls
- Large garden