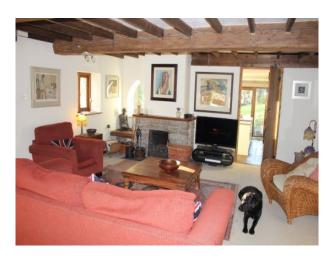

#### Living Room

- White walls
- Original oak beams
- Red sofas
- Stone fireplace
- Cream carpets
- Pictures