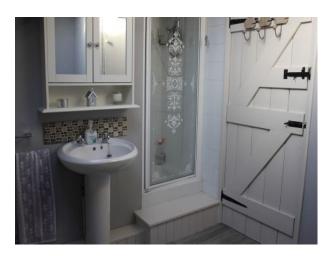

|

#### Interior

#### Living Room

- White walls
- Original oak beams
- Red sofas
- Stone fireplace
- Cream carpets
- Pictures

#### Small Bedroom

- Red / white walls
- Wooden framed double bed
- Small bookcase

#### Teenagers Bedroom

- Double bed
- Built in cupboard
- Guitar
- Original beams
- Pitched roof
- Skylight

## Bathroom

- Bath
- Separate shower
- Grey walls

## Small office/Bedroom

- Single bed settee
- Single bed
- White walls
- Small bookcase

#### Master Bedroom

- 4 Poster metal bed
- Small dressing table
- Patio windows with balcony
- Chandalier

## Small Library / Office

- Bookcases
- Sofa
- Piano
- Red / White walls

# Other Property Features Include

- Wooden farmhouse doors throughout
- Stone exterior walls
- Large garden