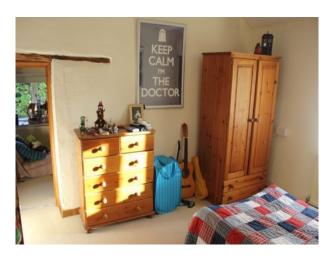

#### Teenagers Bedroom

- Double bed
- Built in cupboard
- Guitar
- Original beams
- Pitched roof
- Skylight