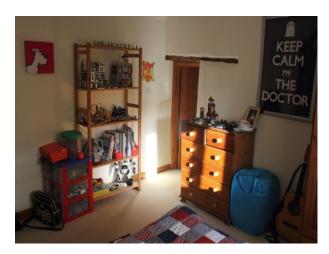

#### Teenagers Bedroom

- Double bed
- Built in cupboard
- Guitar
- Original beams
- Pitched roof
- Skylight