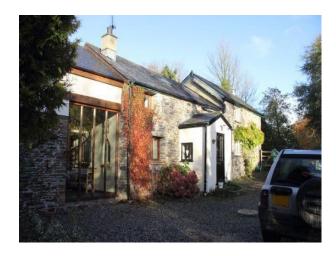

# Other Property Features Include

- Wooden farmhouse doors throughout
- Stone exterior walls
- Large garden