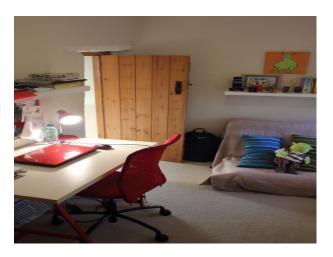

## Small office/Bedroom

- Single bed settee
- Single bed
- White walls
- Small bookcase

## Small Library / Office

- Bookcases
- Sofa
- Piano
- Red / White walls