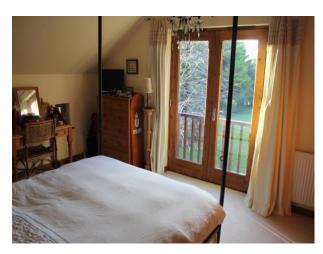

#### Master Bedroom

- 4 Poster metal bed
- Small dressing table
- Patio windows with balcony
- Chandalier