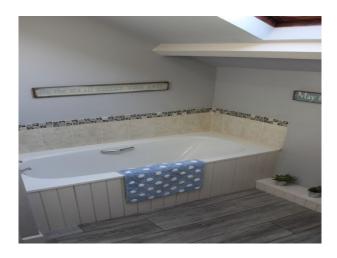

#### Interior

#### Living Room

- White walls
- Original oak beams
- Red sofas
- Stone fireplace
- Cream carpets
- Pictures

#### Small Bedroom

- Red / white walls
- Wooden framed double bed
- Small bookcase

#### Teenagers Bedroom

- Double bed
- Built in cupboard
- Guitar
- Original beams
- Pitched roof
- Skylight

## Bathroom

- Bath
- Separate shower
- Grey walls

## Small office/Bedroom

- Single bed settee
- Single bed
- White walls
- Small bookcase

#### Master Bedroom

- 4 Poster metal bed
- Small dressing table
- Patio windows with balcony
- Chandalier

## Small Library / Office

- Bookcases
- Sofa
- Piano
- Red / White walls

# Other Property Features Include

- Wooden farmhouse doors throughout
- Stone exterior walls
- Large garden