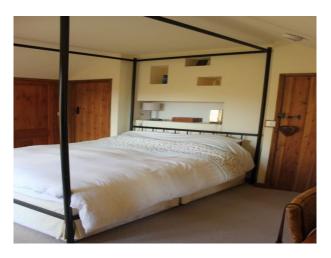

#### Master Bedroom

- 4 Poster metal bed
- Small dressing table
- Patio windows with balcony
- Chandalier