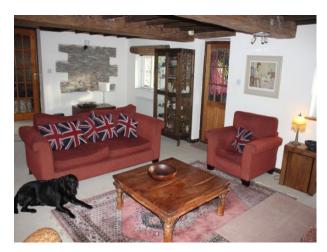

#### Living Room

- White walls
- Original oak beams
- Red sofas
- Stone fireplace
- Cream carpets
- Pictures