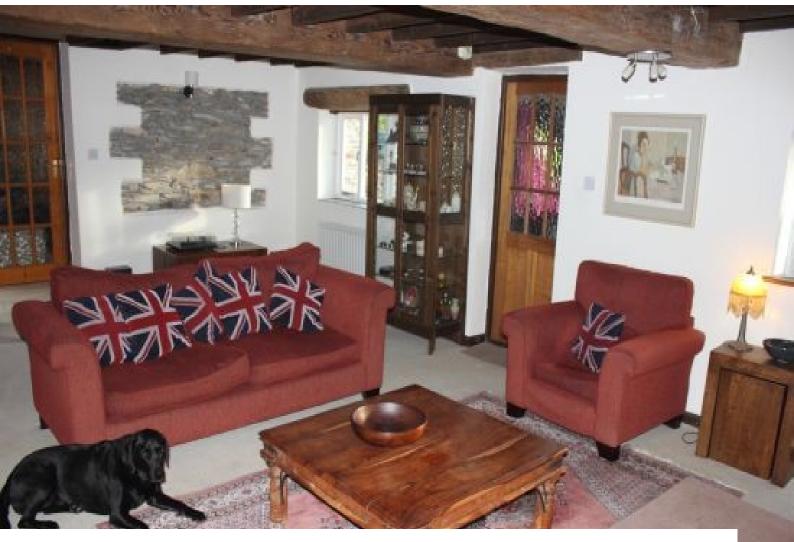

#### Living Room

- White walls
- Original oak beams
- Red sofas
- Stone fireplace
- Cream carpets
- Pictures