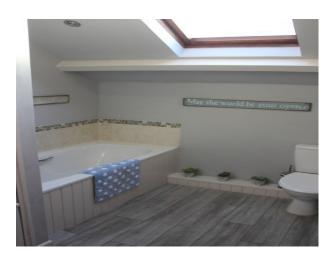

## Interior

#### Living Room

- White walls
- Original oak beams
- Red sofas
- Stone fireplace
- Cream carpets
- Pictures

#### Small Bedroom

- Red / white walls
- Wooden framed double bed
- Small bookcase

#### Teenagers Bedroom

- Double bed
- Built in cupboard
- Guitar
- Original beams
- Pitched roof
- Skylight

## Bathroom

- Bath
- Separate shower
- Grey walls

## Small office/Bedroom

- Single bed settee
- Single bed
- White walls
- Small bookcase

#### Master Bedroom

- 4 Poster metal bed
- Small dressing table
- Patio windows with balcony
- Chandalier

## Small Library / Office

- Bookcases
- Sofa
- Piano
- Red / White walls

# Other Property Features Include

- Wooden farmhouse doors throughout
- Stone exterior walls
- Large garden