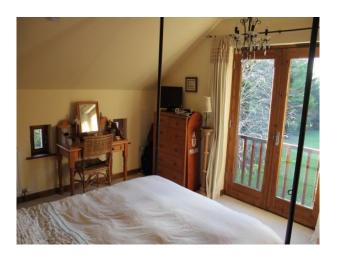

#### Master Bedroom

- 4 Poster metal bed
- Small dressing table
- Patio windows with balcony
- Chandalier