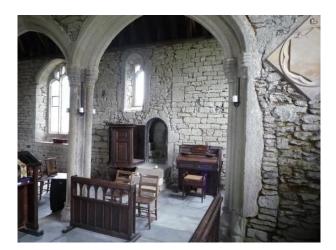

#### Interior

- Propety Features Include:
- Stone walls
- Original stained glass windows
- Arches
- Original pillars
- Arched beamed ceiling
- Original pulpit
- Piano
- Spiral stone staircase
- Decorative wooden stocks
- Headstones
- Church tower with amazing views