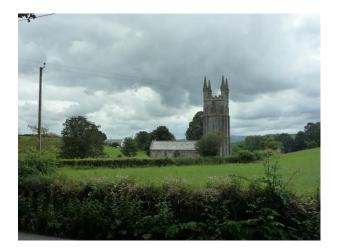

#### Interior

- Propety Features Include:
- Stone walls
- Original stained glass windows
- Arches
- Original pillars
- Arched beamed ceiling
- Original pulpit
- Piano
- Spiral stone staircase
- Decorative wooden stocks
- Headstones
- Church tower with amazing views