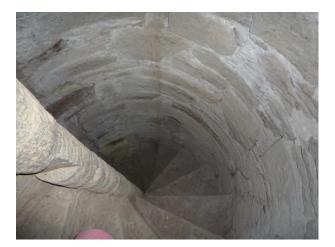

#### Interior

- Propety Features Include:
- Stone walls
- Original stained glass windows
- Arches
- Original pillars
- Arched beamed ceiling
- Original pulpit
- Piano
- Spiral stone staircase
- Decorative wooden stocks
- Headstones
- Church tower with amazing views