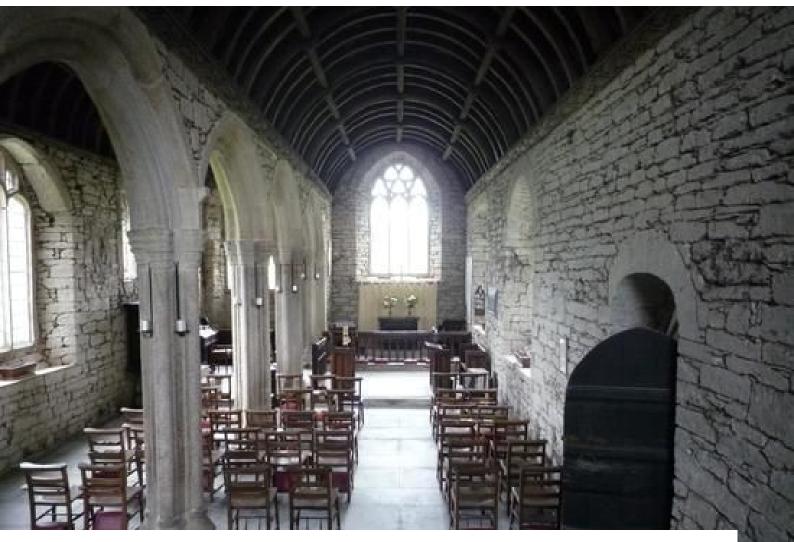

#### Interior

- Propety Features Include:
- Stone walls
- Original stained glass windows
- Arches
- Original pillars
- Arched beamed ceiling
- Original pulpit
- Piano
- Spiral stone staircase
- Decorative wooden stocks
- Headstones
- Church tower with amazing views