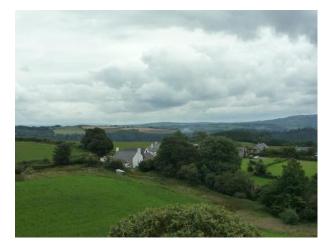

#### **Features:**

| Facilities     | Floors        | Parking            | Views            |
|----------------|---------------|--------------------|------------------|
| Domestic Power | • Stone Floor | Off Street Parking | Countryside View |

#### Interior

- Propety Features Include:
- Stone walls
- Original stained glass windows
- Arches
- Original pillars
- Arched beamed ceiling
- Original pulpit
- Piano
- Spiral stone staircase
- Decorative wooden stocks
- Headstones
- Church tower with amazing views