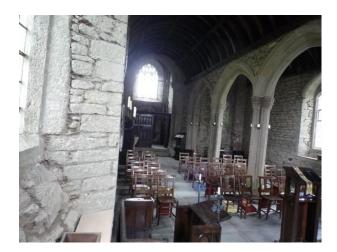

#### Interior

- Propety Features Include:
- Stone walls
- Original stained glass windows
- Arches
- Original pillars
- Arched beamed ceiling
- Original pulpit
- Piano
- Spiral stone staircase
- Decorative wooden stocks
- Headstones
- Church tower with amazing views