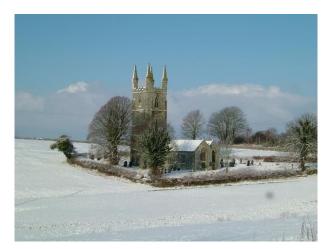

SW1026 Devon: Exposed Stone Film Friendly Church

Film friendly Church with exposed stone walls and a flexibkle Church management team  $% \left( \frac{1}{2} \right) = 0$ 

## **Devon: Exposed Stone Film Friendly Church**

Film friendly Church with exposed stone walls and a flexibkle Church management team

Location: Devon, United Kingdom Within the M25: No Categories: Churches, Halls & Cemeteries