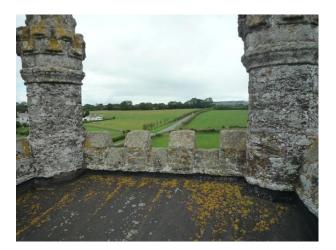

#### Interior

- Propety Features Include:
- Stone walls
- Original stained glass windows
- Arches
- Original pillars
- Arched beamed ceiling
- Original pulpit
- Piano
- Spiral stone staircase
- Decorative wooden stocks
- Headstones
- Church tower with amazing views