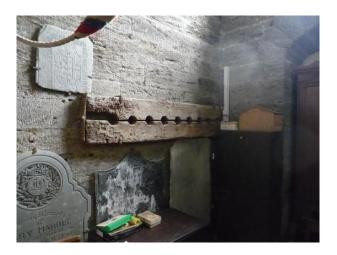

#### Interior

- Propety Features Include:
- Stone walls
- Original stained glass windows
- Arches
- Original pillars
- Arched beamed ceiling
- Original pulpit
- Piano
- Spiral stone staircase
- Decorative wooden stocks
- Headstones
- Church tower with amazing views