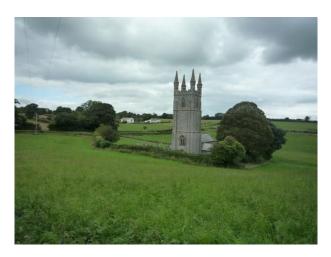

## **Devon: Exposed Stone Film Friendly Church**

Film friendly Church with exposed stone walls and a flexibkle Church management team

Location: Devon, United Kingdom Within the M25: No Categories: Churches, Halls & Cemeteries