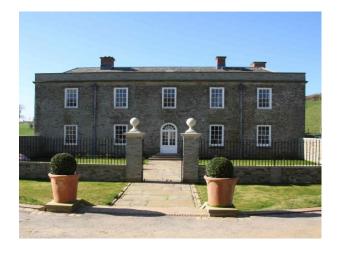

### Interior

Newly renovated, with traditional 18th century architecture and walled gardens, the grand and sophisticated exterior houses a fresh, clean and contemporary interior and provides a flexible framework for film projects and photo shoots. The Shilstone grounds include a rare 17th century water garden complete with grottos and an Italian style water theatre. A ten minute drive from the A38 and easily accessible from London by train to Totnes or Plymouth or plane to Exeter, this award-winning period film location is easy to reach.