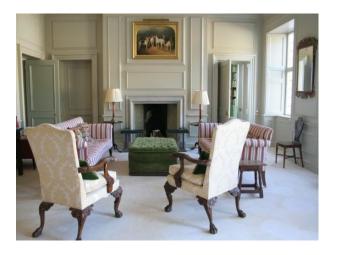

### Interior

Newly renovated, with traditional 18th century architecture and walled gardens, the grand and sophisticated exterior houses a fresh, clean and contemporary interior and provides a flexible framework for film projects and photo shoots. The Shilstone grounds include a rare 17th century water garden complete with grottos and an Italian style water theatre. A ten minute drive from the A38 and easily accessible from London by train to Totnes or Plymouth or plane to Exeter, this award-winning period film location is easy to reach.

### **Exterior**

Rolling hills, woodlands, lakes and wildflower meadows surround the estate and the sun-filled walled garden, complete with tower and stone fountain, looks out over tiered lakes and the valley beyond.