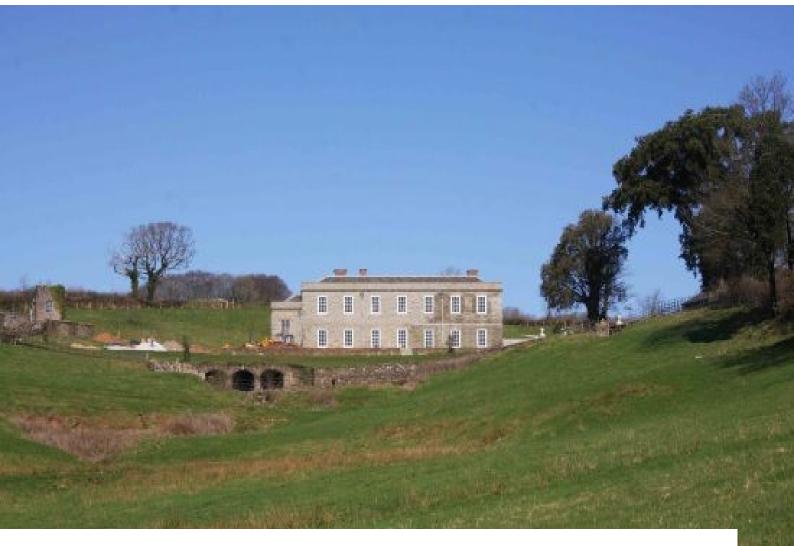

### Interior

Newly renovated, with traditional 18th century architecture and walled gardens, the grand and sophisticated exterior houses a fresh, clean and contemporary interior and provides a flexible framework for film projects and photo shoots. The Shilstone grounds include a rare 17th century water garden complete with grottos and an Italian style water theatre. A ten minute drive from the A38 and easily accessible from London by train to Totnes or Plymouth or plane to Exeter, this award-winning period film location is easy to reach.

### **Exterior**

Rolling hills, woodlands, lakes and wildflower meadows surround the estate and the sun-filled walled garden, complete with tower and stone fountain, looks out over tiered lakes and the valley beyond.