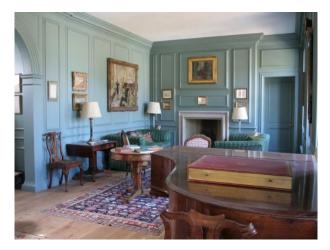

### Interior

Newly renovated, with traditional 18th century architecture and walled gardens, the grand and sophisticated exterior houses a fresh, clean and contemporary interior and provides a flexible framework for film projects and photo shoots. The Shilstone grounds include a rare 17th century water garden complete with grottos and an Italian style water theatre. A ten minute drive from the A38 and easily accessible from London by train to Totnes or Plymouth or plane to Exeter, this award-winning period film location is easy to reach.

### **Features:**

| Bathroom Types                                                       | <b>Bedroom Types</b>                                                                                                      | Exterior Features                                                                                                                                      | Facilities                                                                                                      |
|----------------------------------------------------------------------|---------------------------------------------------------------------------------------------------------------------------|--------------------------------------------------------------------------------------------------------------------------------------------------------|-----------------------------------------------------------------------------------------------------------------|
| • Period Bathroom                                                    | <ul><li>Double Bedroom</li><li>Four Poster Bedroom</li></ul>                                                              | <ul> <li>Back Garden</li> <li>Fountain</li> <li>Lake/Pond</li> <li>Outbuildings</li> <li>Outdoor Pool</li> <li>Patio</li> <li>Walled Garden</li> </ul> | <ul><li>Domestic Power</li><li>Green Room</li><li>Internet Access</li><li>Mains Water</li><li>Toilets</li></ul> |
| Floors                                                               | Interior Features                                                                                                         | Kitchen Facilities                                                                                                                                     | Kitchen types                                                                                                   |
| <ul><li>Carpet</li><li>Real Wood Floor</li><li>Tiled Floor</li></ul> | <ul><li>Furnished</li><li>Period Fireplace</li></ul>                                                                      | <ul><li>Aga</li><li>Eat In</li><li>Kitchen Diner</li><li>Large Dining Table</li></ul>                                                                  | <ul><li>Contemporary Kitchen</li><li>Cream &amp; White Units</li></ul>                                          |
| Parking                                                              | Rooms                                                                                                                     | Walls & Windows                                                                                                                                        |                                                                                                                 |
| • Driveway                                                           | <ul><li>Dining Room</li><li>Drawing Room</li><li>Green Room</li><li>Hallway</li><li>Library</li><li>Living Room</li></ul> | <ul><li>Bay Window</li><li>Large Windows</li><li>Painted Walls</li><li>Paneled Walls</li></ul>                                                         |                                                                                                                 |