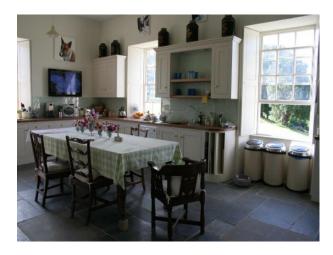

### Interior

Newly renovated, with traditional 18th century architecture and walled gardens, the grand and sophisticated exterior houses a fresh, clean and contemporary interior and provides a flexible framework for film projects and photo shoots. The Shilstone grounds include a rare 17th century water garden complete with grottos and an Italian style water theatre. A ten minute drive from the A38 and easily accessible from London by train to Totnes or Plymouth or plane to Exeter, this award-winning period film location is easy to reach.