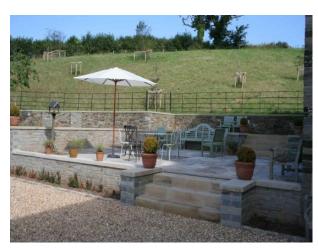

### **Exterior**

Rolling hills, woodlands, lakes and wildflower meadows surround the estate and the sun-filled walled garden, complete with tower and stone fountain, looks out over tiered lakes and the valley beyond.