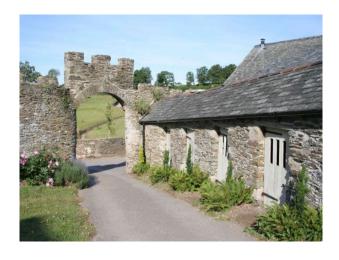

### **Features:**

| Bathroom Types                                                       | <b>Bedroom Types</b>                                                                                                      | Exterior Features                                                                                                                                      | Facilities                                                                                                      |
|----------------------------------------------------------------------|---------------------------------------------------------------------------------------------------------------------------|--------------------------------------------------------------------------------------------------------------------------------------------------------|-----------------------------------------------------------------------------------------------------------------|
| • Period Bathroom                                                    | <ul><li>Double Bedroom</li><li>Four Poster Bedroom</li></ul>                                                              | <ul> <li>Back Garden</li> <li>Fountain</li> <li>Lake/Pond</li> <li>Outbuildings</li> <li>Outdoor Pool</li> <li>Patio</li> <li>Walled Garden</li> </ul> | <ul><li>Domestic Power</li><li>Green Room</li><li>Internet Access</li><li>Mains Water</li><li>Toilets</li></ul> |
| Floors                                                               | Interior Features                                                                                                         | Kitchen Facilities                                                                                                                                     | Kitchen types                                                                                                   |
| <ul><li>Carpet</li><li>Real Wood Floor</li><li>Tiled Floor</li></ul> | <ul><li>Furnished</li><li>Period Fireplace</li></ul>                                                                      | <ul><li>Aga</li><li>Eat In</li><li>Kitchen Diner</li><li>Large Dining Table</li></ul>                                                                  | <ul><li>Contemporary Kitchen</li><li>Cream &amp; White Units</li></ul>                                          |
| Parking                                                              | Rooms                                                                                                                     | Walls & Windows                                                                                                                                        |                                                                                                                 |
| • Driveway                                                           | <ul><li>Dining Room</li><li>Drawing Room</li><li>Green Room</li><li>Hallway</li><li>Library</li><li>Living Room</li></ul> | <ul><li>Bay Window</li><li>Large Windows</li><li>Painted Walls</li><li>Paneled Walls</li></ul>                                                         |                                                                                                                 |

### **Exterior**

Rolling hills, woodlands, lakes and wildflower meadows surround the estate and the sun-filled walled garden, complete with tower and stone fountain, looks out over tiered lakes and the valley beyond.