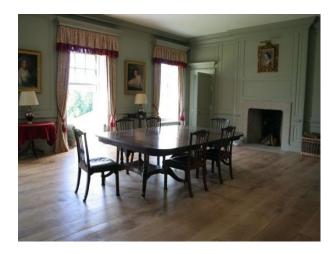

### Interior

Newly renovated, with traditional 18th century architecture and walled gardens, the grand and sophisticated exterior houses a fresh, clean and contemporary interior and provides a flexible framework for film projects and photo shoots. The Shilstone grounds include a rare 17th century water garden complete with grottos and an Italian style water theatre. A ten minute drive from the A38 and easily accessible from London by train to Totnes or Plymouth or plane to Exeter, this award-winning period film location is easy to reach.