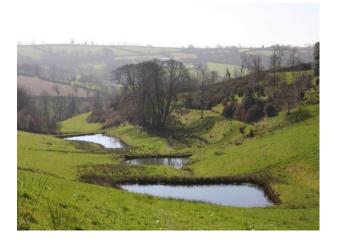

### **Exterior**

Rolling hills, woodlands, lakes and wildflower meadows surround the estate and the sun-filled walled garden, complete with tower and stone fountain, looks out over tiered lakes and the valley beyond.