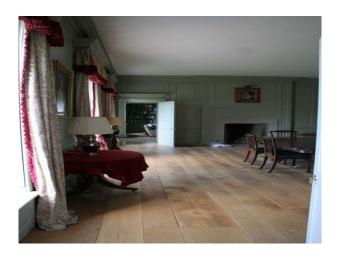

### Interior

Newly renovated, with traditional 18th century architecture and walled gardens, the grand and sophisticated exterior houses a fresh, clean and contemporary interior and provides a flexible framework for film projects and photo shoots. The Shilstone grounds include a rare 17th century water garden complete with grottos and an Italian style water theatre. A ten minute drive from the A38 and easily accessible from London by train to Totnes or Plymouth or plane to Exeter, this award-winning period film location is easy to reach.