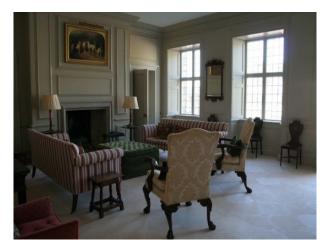

### Interior

Newly renovated, with traditional 18th century architecture and walled gardens, the grand and sophisticated exterior houses a fresh, clean and contemporary interior and provides a flexible framework for film projects and photo shoots. The Shilstone grounds include a rare 17th century water garden complete with grottos and an Italian style water theatre. A ten minute drive from the A38 and easily accessible from London by train to Totnes or Plymouth or plane to Exeter, this award-winning period film location is easy to reach.

### **Exterior**

Rolling hills, woodlands, lakes and wildflower meadows surround the estate and the sun-filled walled garden, complete with tower and stone fountain, looks out over tiered lakes and the valley beyond.