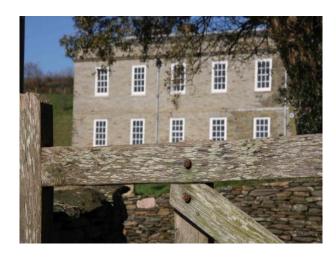

### Interior

Newly renovated, with traditional 18th century architecture and walled gardens, the grand and sophisticated exterior houses a fresh, clean and contemporary interior and provides a flexible framework for film projects and photo shoots. The Shilstone grounds include a rare 17th century water garden complete with grottos and an Italian style water theatre. A ten minute drive from the A38 and easily accessible from London by train to Totnes or Plymouth or plane to Exeter, this award-winning period film location is easy to reach.