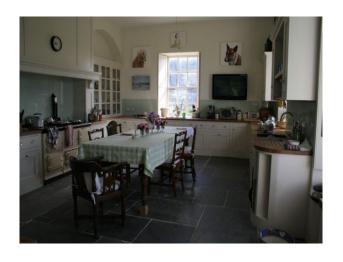

### Interior

Newly renovated, with traditional 18th century architecture and walled gardens, the grand and sophisticated exterior houses a fresh, clean and contemporary interior and provides a flexible framework for film projects and photo shoots. The Shilstone grounds include a rare 17th century water garden complete with grottos and an Italian style water theatre. A ten minute drive from the A38 and easily accessible from London by train to Totnes or Plymouth or plane to Exeter, this award-winning period film location is easy to reach.