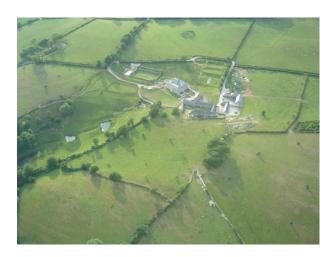

### Interior

Newly renovated, with traditional 18th century architecture and walled gardens, the grand and sophisticated exterior houses a fresh, clean and contemporary interior and provides a flexible framework for film projects and photo shoots. The Shilstone grounds include a rare 17th century water garden complete with grottos and an Italian style water theatre. A ten minute drive from the A38 and easily accessible from London by train to Totnes or Plymouth or plane to Exeter, this award-winning period film location is easy to reach.

### **Exterior**

Rolling hills, woodlands, lakes and wildflower meadows surround the estate and the sun-filled walled garden, complete with tower and stone fountain, looks out over tiered lakes and the valley beyond.