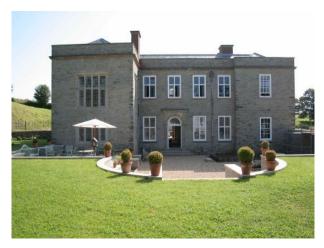

### **Exterior**

Rolling hills, woodlands, lakes and wildflower meadows surround the estate and the sun-filled walled garden, complete with tower and stone fountain, looks out over tiered lakes and the valley beyond.