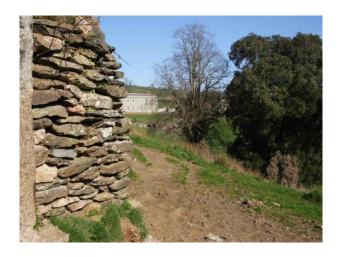

### **Exterior**

Rolling hills, woodlands, lakes and wildflower meadows surround the estate and the sun-filled walled garden, complete with tower and stone fountain, looks out over tiered lakes and the valley beyond.