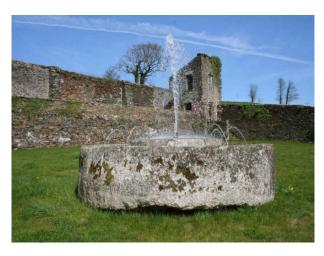

### **Exterior**

Rolling hills, woodlands, lakes and wildflower meadows surround the estate and the sun-filled walled garden, complete with tower and stone fountain, looks out over tiered lakes and the valley beyond.