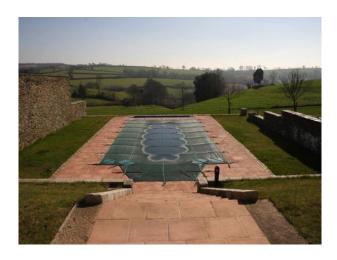

### **Features:**

| Bathroom Types                                                       | <b>Bedroom Types</b>                                                                                                      | Exterior Features                                                                                                                                      | Facilities                                                                                                      |
|----------------------------------------------------------------------|---------------------------------------------------------------------------------------------------------------------------|--------------------------------------------------------------------------------------------------------------------------------------------------------|-----------------------------------------------------------------------------------------------------------------|
| • Period Bathroom                                                    | <ul><li>Double Bedroom</li><li>Four Poster Bedroom</li></ul>                                                              | <ul> <li>Back Garden</li> <li>Fountain</li> <li>Lake/Pond</li> <li>Outbuildings</li> <li>Outdoor Pool</li> <li>Patio</li> <li>Walled Garden</li> </ul> | <ul><li>Domestic Power</li><li>Green Room</li><li>Internet Access</li><li>Mains Water</li><li>Toilets</li></ul> |
| Floors                                                               | Interior Features                                                                                                         | Kitchen Facilities                                                                                                                                     | Kitchen types                                                                                                   |
| <ul><li>Carpet</li><li>Real Wood Floor</li><li>Tiled Floor</li></ul> | <ul><li>Furnished</li><li>Period Fireplace</li></ul>                                                                      | <ul><li>Aga</li><li>Eat In</li><li>Kitchen Diner</li><li>Large Dining Table</li></ul>                                                                  | <ul><li>Contemporary Kitchen</li><li>Cream &amp; White Units</li></ul>                                          |
| Parking                                                              | Rooms                                                                                                                     | Walls & Windows                                                                                                                                        |                                                                                                                 |
| • Driveway                                                           | <ul><li>Dining Room</li><li>Drawing Room</li><li>Green Room</li><li>Hallway</li><li>Library</li><li>Living Room</li></ul> | <ul><li>Bay Window</li><li>Large Windows</li><li>Painted Walls</li><li>Paneled Walls</li></ul>                                                         |                                                                                                                 |

### **Exterior**

Rolling hills, woodlands, lakes and wildflower meadows surround the estate and the sun-filled walled garden, complete with tower and stone fountain, looks out over tiered lakes and the valley beyond.