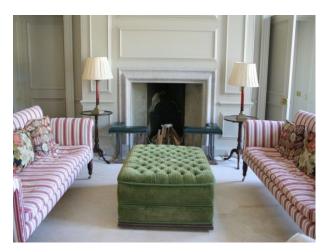

### Interior

Newly renovated, with traditional 18th century architecture and walled gardens, the grand and sophisticated exterior houses a fresh, clean and contemporary interior and provides a flexible framework for film projects and photo shoots. The Shilstone grounds include a rare 17th century water garden complete with grottos and an Italian style water theatre. A ten minute drive from the A38 and easily accessible from London by train to Totnes or Plymouth or plane to Exeter, this award-winning period film location is easy to reach.

### **Exterior**

Rolling hills, woodlands, lakes and wildflower meadows surround the estate and the sun-filled walled garden, complete with tower and stone fountain, looks out over tiered lakes and the valley beyond.