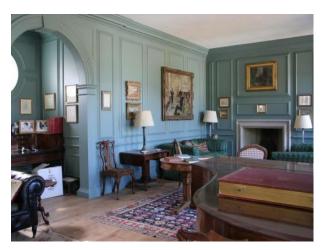

### Interior

Newly renovated, with traditional 18th century architecture and walled gardens, the grand and sophisticated exterior houses a fresh, clean and contemporary interior and provides a flexible framework for film projects and photo shoots. The Shilstone grounds include a rare 17th century water garden complete with grottos and an Italian style water theatre. A ten minute drive from the A38 and easily accessible from London by train to Totnes or Plymouth or plane to Exeter, this award-winning period film location is easy to reach.

### **Features:**

| Bathroom Types                                                       | <b>Bedroom Types</b>                                                                                                      | Exterior Features                                                                                                                                      | Facilities                                                                                                      |
|----------------------------------------------------------------------|---------------------------------------------------------------------------------------------------------------------------|--------------------------------------------------------------------------------------------------------------------------------------------------------|-----------------------------------------------------------------------------------------------------------------|
| • Period Bathroom                                                    | <ul><li>Double Bedroom</li><li>Four Poster Bedroom</li></ul>                                                              | <ul> <li>Back Garden</li> <li>Fountain</li> <li>Lake/Pond</li> <li>Outbuildings</li> <li>Outdoor Pool</li> <li>Patio</li> <li>Walled Garden</li> </ul> | <ul><li>Domestic Power</li><li>Green Room</li><li>Internet Access</li><li>Mains Water</li><li>Toilets</li></ul> |
| Floors                                                               | Interior Features                                                                                                         | Kitchen Facilities                                                                                                                                     | Kitchen types                                                                                                   |
| <ul><li>Carpet</li><li>Real Wood Floor</li><li>Tiled Floor</li></ul> | <ul><li>Furnished</li><li>Period Fireplace</li></ul>                                                                      | <ul><li>Aga</li><li>Eat In</li><li>Kitchen Diner</li><li>Large Dining Table</li></ul>                                                                  | <ul><li>Contemporary Kitchen</li><li>Cream &amp; White Units</li></ul>                                          |
| Parking                                                              | Rooms                                                                                                                     | Walls & Windows                                                                                                                                        |                                                                                                                 |
| • Driveway                                                           | <ul><li>Dining Room</li><li>Drawing Room</li><li>Green Room</li><li>Hallway</li><li>Library</li><li>Living Room</li></ul> | <ul><li>Bay Window</li><li>Large Windows</li><li>Painted Walls</li><li>Paneled Walls</li></ul>                                                         |                                                                                                                 |