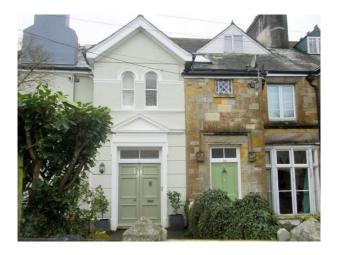

## Interior

Surrounding AreaGrade two listed Georgian property in the centre of Bath, but in a quiet cobbled lane, no yellow lines.Outside could be used as Georgian Bath setting, and the quiet street could easily be closed. Through Front door, down to large kitchen with enormous fireplace, the ground floor has a small parlour and large double aspect drawing room. Panelled walls, original fireplaces, original windows with shutters.Up the walnut staircase to bedrooms, bathrooms, maids rooms up under the eaves.