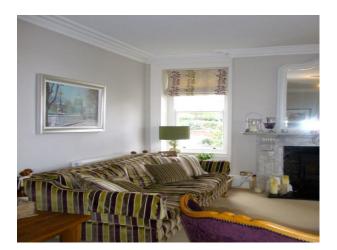

## Interior

Surrounding AreaGrade two listed Georgian property in the centre of Bath, but in a quiet cobbled lane, no yellow lines.Outside could be used as Georgian Bath setting, and the quiet street could easily be closed. Through Front door, down to large kitchen with enormous fireplace, the ground floor has a small parlour and large double aspect drawing room. Panelled walls, original fireplaces, original windows with shutters.Up the walnut staircase to bedrooms, bathrooms, maids rooms up under the eaves.