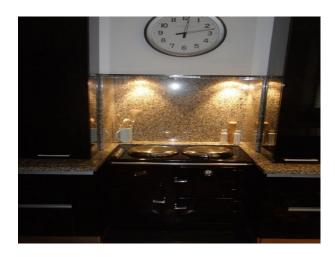

## Interior

Surrounding AreaGrade two listed Georgian property in the centre of Bath, but in a quiet cobbled lane, no yellow lines.Outside could be used as Georgian Bath setting, and the quiet street could easily be closed. Through Front door, down to large kitchen with enormous fireplace, the ground floor has a small parlour and large double aspect drawing room. Panelled walls, original fireplaces, original windows with shutters.Up the walnut staircase to bedrooms, bathrooms, maids rooms up under the eaves.