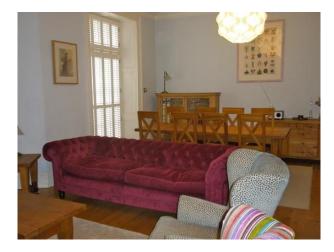

## Interior

Surrounding AreaGrade two listed Georgian property in the centre of Bath, but in a quiet cobbled lane, no yellow lines.Outside could be used as Georgian Bath setting, and the quiet street could easily be closed. Through Front door, down to large kitchen with enormous fireplace, the ground floor has a small parlour and large double aspect drawing room. Panelled walls, original fireplaces, original windows with shutters.Up the walnut staircase to bedrooms, bathrooms, maids rooms up under the eaves.