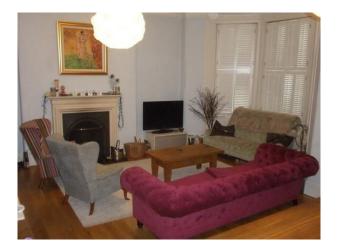

## Interior

Surrounding AreaGrade two listed Georgian property in the centre of Bath, but in a quiet cobbled lane, no yellow lines.Outside could be used as Georgian Bath setting, and the quiet street could easily be closed. Through Front door, down to large kitchen with enormous fireplace, the ground floor has a small parlour and large double aspect drawing room. Panelled walls, original fireplaces, original windows with shutters.Up the walnut staircase to bedrooms, bathrooms, maids rooms up under the eaves.