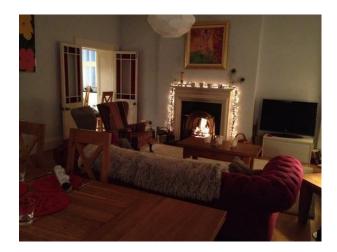

## Interior

Surrounding AreaGrade two listed Georgian property in the centre of Bath, but in a quiet cobbled lane, no yellow lines.Outside could be used as Georgian Bath setting, and the quiet street could easily be closed. Through Front door, down to large kitchen with enormous fireplace, the ground floor has a small parlour and large double aspect drawing room. Panelled walls, original fireplaces, original windows with shutters.Up the walnut staircase to bedrooms, bathrooms, maids rooms up under the eaves.