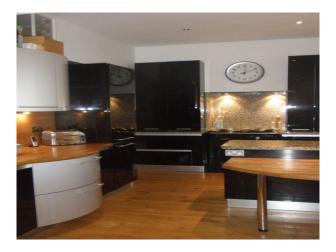

## Interior

Surrounding AreaGrade two listed Georgian property in the centre of Bath, but in a quiet cobbled lane, no yellow lines.Outside could be used as Georgian Bath setting, and the quiet street could easily be closed. Through Front door, down to large kitchen with enormous fireplace, the ground floor has a small parlour and large double aspect drawing room. Panelled walls, original fireplaces, original windows with shutters.Up the walnut staircase to bedrooms, bathrooms, maids rooms up under the eaves.