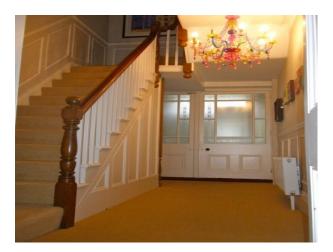

## Interior

Surrounding AreaGrade two listed Georgian property in the centre of Bath, but in a quiet cobbled lane, no yellow lines.Outside could be used as Georgian Bath setting, and the quiet street could easily be closed. Through Front door, down to large kitchen with enormous fireplace, the ground floor has a small parlour and large double aspect drawing room. Panelled walls, original fireplaces, original windows with shutters.Up the walnut staircase to bedrooms, bathrooms, maids rooms up under the eaves.