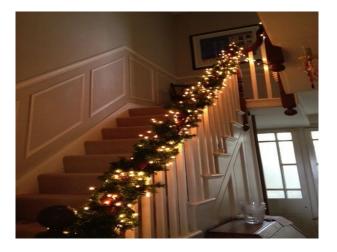

## Interior

Surrounding AreaGrade two listed Georgian property in the centre of Bath, but in a quiet cobbled lane, no yellow lines.Outside could be used as Georgian Bath setting, and the quiet street could easily be closed. Through Front door, down to large kitchen with enormous fireplace, the ground floor has a small parlour and large double aspect drawing room. Panelled walls, original fireplaces, original windows with shutters.Up the walnut staircase to bedrooms, bathrooms, maids rooms up under the eaves.