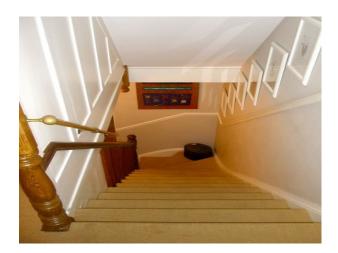

## Interior

Surrounding AreaGrade two listed Georgian property in the centre of Bath, but in a quiet cobbled lane, no yellow lines.Outside could be used as Georgian Bath setting, and the quiet street could easily be closed. Through Front door, down to large kitchen with enormous fireplace, the ground floor has a small parlour and large double aspect drawing room. Panelled walls, original fireplaces, original windows with shutters.Up the walnut staircase to bedrooms, bathrooms, maids rooms up under the eaves.