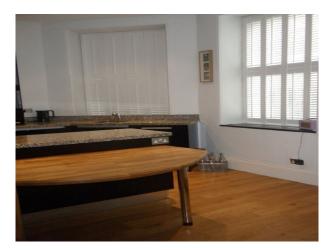

## Interior

Surrounding AreaGrade two listed Georgian property in the centre of Bath, but in a quiet cobbled lane, no yellow lines.Outside could be used as Georgian Bath setting, and the quiet street could easily be closed. Through Front door, down to large kitchen with enormous fireplace, the ground floor has a small parlour and large double aspect drawing room. Panelled walls, original fireplaces, original windows with shutters.Up the walnut staircase to bedrooms, bathrooms, maids rooms up under the eaves.