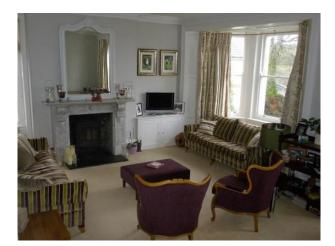

## Interior

Surrounding AreaGrade two listed Georgian property in the centre of Bath, but in a quiet cobbled lane, no yellow lines.Outside could be used as Georgian Bath setting, and the quiet street could easily be closed. Through Front door, down to large kitchen with enormous fireplace, the ground floor has a small parlour and large double aspect drawing room. Panelled walls, original fireplaces, original windows with shutters.Up the walnut staircase to bedrooms, bathrooms, maids rooms up under the eaves.