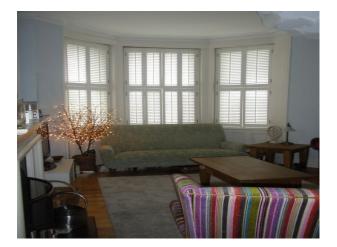

## Interior

Surrounding AreaGrade two listed Georgian property in the centre of Bath, but in a quiet cobbled lane, no yellow lines.Outside could be used as Georgian Bath setting, and the quiet street could easily be closed. Through Front door, down to large kitchen with enormous fireplace, the ground floor has a small parlour and large double aspect drawing room. Panelled walls, original fireplaces, original windows with shutters.Up the walnut staircase to bedrooms, bathrooms, maids rooms up under the eaves.