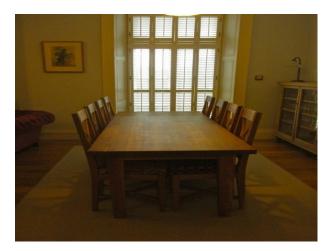

## Interior

Surrounding AreaGrade two listed Georgian property in the centre of Bath, but in a quiet cobbled lane, no yellow lines.Outside could be used as Georgian Bath setting, and the quiet street could easily be closed. Through Front door, down to large kitchen with enormous fireplace, the ground floor has a small parlour and large double aspect drawing room. Panelled walls, original fireplaces, original windows with shutters.Up the walnut staircase to bedrooms, bathrooms, maids rooms up under the eaves.