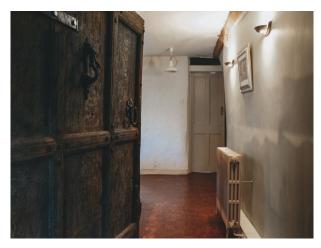

### Walls & Windows

- Bar
- Barn
- Dining Room
- Drawing Room
- Hallway
- Home Office
- Living Room
- Lounge
- Office
- Porch
- Retail/Pop-Up Space

- Bay Window
- Exposed Beams
- Large Windows
- Painted Walls
- Stone Walls
- Wood Clad Walls