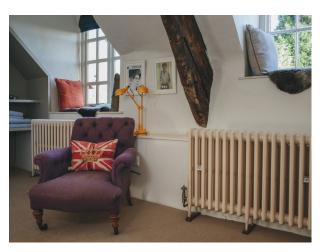

### Walls & Windows

- Bar
- Barn
- Dining Room
- Drawing Room
- Hallway
- Home Office
- Living Room
- Lounge
- Office
- Porch
- Retail/Pop-Up Space

- Bay Window
- Exposed Beams
- Large Windows
- Painted Walls
- Stone Walls
- Wood Clad Walls