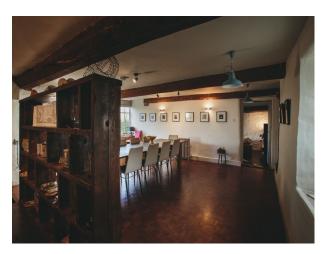

### Walls & Windows

- Bar
- Barn
- Dining Room
- Drawing Room
- Hallway
- Home Office
- Living Room
- Lounge
- Office
- Porch
- Retail/Pop-Up Space

- Bay Window
- Exposed Beams
- Large Windows
- Painted Walls
- Stone Walls
- Wood Clad Walls