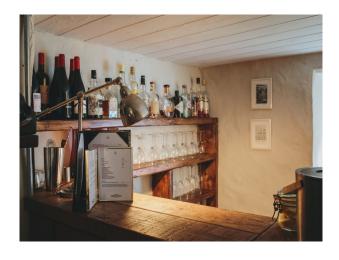

### Walls & Windows

- Bar
- Barn
- Dining Room
- Drawing Room
- Hallway
- Home Office
- Living Room
- Lounge
- Office
- Porch
- Retail/Pop-Up Space

- Bay Window
- Exposed Beams
- Large Windows
- Painted Walls
- Stone Walls
- Wood Clad Walls