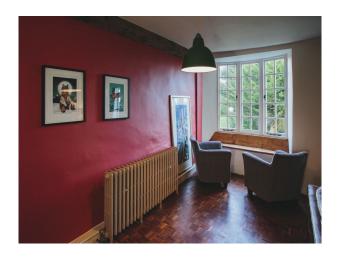

## **Interior Features**

- Furnished
- Period Fireplace
- Spiral Staircase
- Wood Burning Stove

### Walls & Windows

- Bar
- Barn
- Dining Room
- Drawing Room
- Hallway
- Home Office
- Living Room
- Lounge
- Office
- Porch
- Retail/Pop-Up Space

- Bay Window
- Exposed Beams
- Large Windows
- Painted Walls
- Stone Walls
- Wood Clad Walls