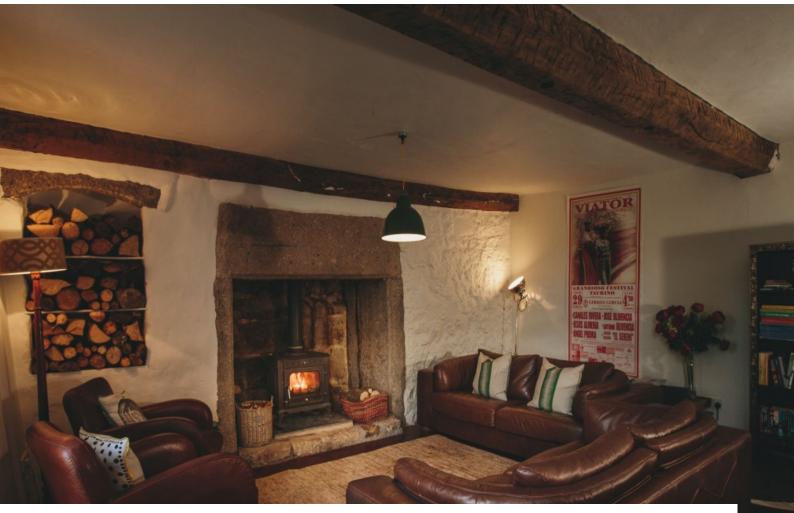

## **Interior Features**

- Furnished
- Period Fireplace
- Spiral Staircase
- Wood Burning Stove

#### Interior

The house has 180 degrees open views of the Teign valley. rolling hills and farmland. The house dates to 1482 in parts and is grade 2 listed.