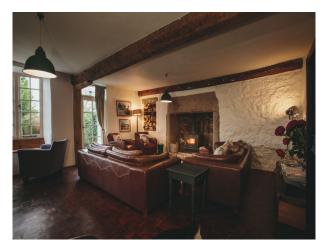

## **Interior Features**

- Furnished
- Period Fireplace
- Spiral Staircase
- Wood Burning Stove

#### Interior

The house has 180 degrees open views of the Teign valley. rolling hills and farmland. The house dates to 1482 in parts and is grade 2 listed.

### Exterior

Weeke Barton is a traditional longhouse set in fields and rural farmland. There are 4 stone chimneys and a large stone porch. \$ front doors and landscaped gardens to the front. the land then tiers down with a pétanque pitch, open field, river and den.