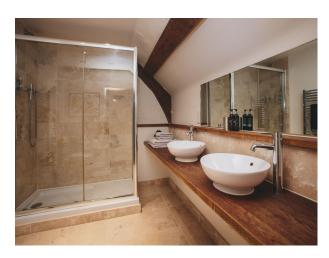

## **Features:**

| <b>Bathroom Types</b> | <b>Bedroom Types</b> | Exterior Features                | Facilities                         |
|-----------------------|----------------------|----------------------------------|------------------------------------|
| • Cloakroom/WC        | • Boudoir            | Back Garden                      | • 3 Phase Power                    |
| • En-suite Bathroom   | • Child's Bedroom    | <ul> <li>Decking</li> </ul>      | <ul> <li>Domestic Power</li> </ul> |
|                       | • Double Bedroom     | • Front Garden                   | • Fire Hydrant (close by)          |
|                       | • Spare Bedroom      | <ul> <li>Garden Shed</li> </ul>  | • Internet Access                  |
|                       |                      | <ul> <li>Outbuildings</li> </ul> | <ul> <li>Mains Water</li> </ul>    |
|                       |                      | • Outside Fireplace              | <ul> <li>Shoot and Stay</li> </ul> |
|                       |                      | • Patio                          | <ul><li>Toilets</li></ul>          |