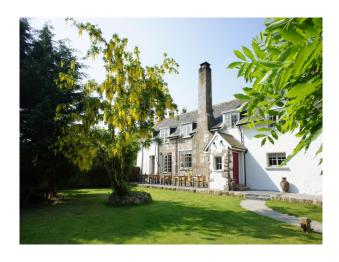

### Exterior

Weeke Barton is a traditional longhouse set in fields and rural farmland. There are 4 stone chimneys and a large stone porch. \$ front doors and landscaped gardens to the front. the land then tiers down with a pétanque pitch, open field, river and den.