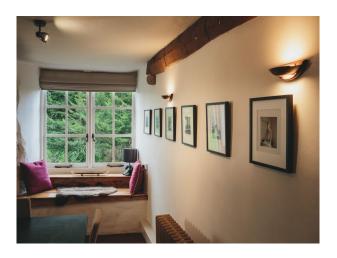

### Walls & Windows

- Bar
- Barn
- Dining Room
- Drawing Room
- Hallway
- Home Office
- Living Room
- Lounge
- Office
- Porch
- Retail/Pop-Up Space

- Bay Window
- Exposed Beams
- Large Windows
- Painted Walls
- Stone Walls
- Wood Clad Walls