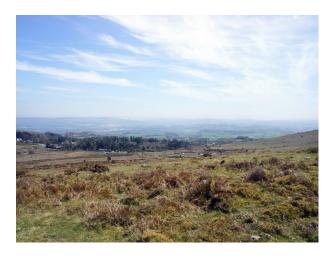

#### Views

• Countryside View

#### Interior

The house has 180 degrees open views of the Teign valley. rolling hills and farmland. The house dates to 1482 in parts and is grade 2 listed.