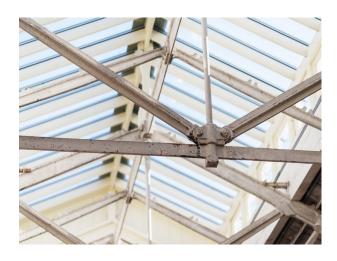

#### Interior

Flagstone walls and floor with floor to ceiling glass walls. There are exposed wooden and metal beams. Available for filming and still shoots.