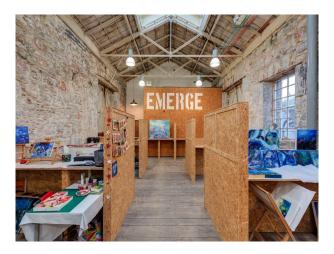

#### Interior

Flagstone walls and floor with floor to ceiling glass walls. There are exposed wooden and metal beams. Available for filming and still shoots.