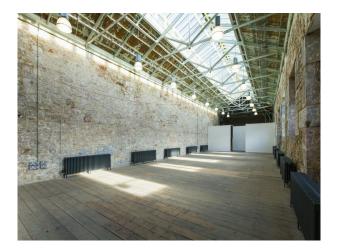

#### **Features:**

| Bathroom Types                                         | <b>Exterior Features</b> | Facilities                                                                                   | Floors                                                                                |
|--------------------------------------------------------|--------------------------|----------------------------------------------------------------------------------------------|---------------------------------------------------------------------------------------|
| • Cloakroom/WC                                         | • Courtyard              | <ul><li>Domestic Power</li><li>Internet Access</li><li>Mains Water</li><li>Toilets</li></ul> | • Stone Floor                                                                         |
| Interior Features                                      | Rooms                    | Views                                                                                        | Walls & Windows                                                                       |
| <ul><li>Modern Staircase</li><li>Unfurnished</li></ul> | Retail/Pop-Up Space      | City Scape View                                                                              | <ul> <li>Exposed Beams</li> <li>Exposed Brick Walls</li> <li>Large Windows</li> </ul> |

• Stone Walls

#### Interior

Flagstone walls and floor with floor to ceiling glass walls. There are exposed wooden and metal beams. Available for filming and still shoots.