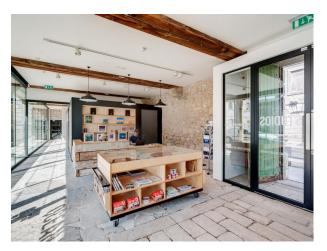

#### Interior

Flagstone walls and floor with floor to ceiling glass walls. There are exposed wooden and metal beams. Available for filming and still shoots.