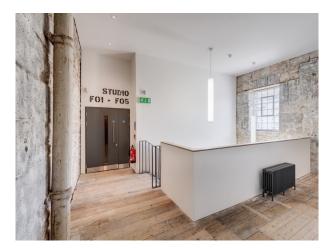

#### Interior

Flagstone walls and floor with floor to ceiling glass walls. There are exposed wooden and metal beams. Available for filming and still shoots.