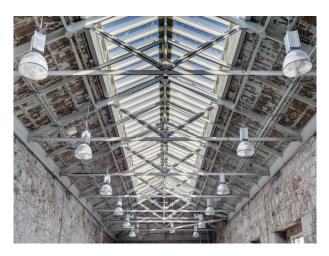

#### Interior

Flagstone walls and floor with floor to ceiling glass walls. There are exposed wooden and metal beams. Available for filming and still shoots.