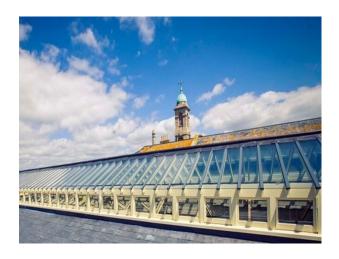

#### Interior

Flagstone walls and floor with floor to ceiling glass walls. There are exposed wooden and metal beams. Available for filming and still shoots.