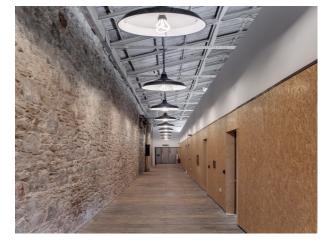

#### Interior

Flagstone walls and floor with floor to ceiling glass walls. There are exposed wooden and metal beams. Available for filming and still shoots.