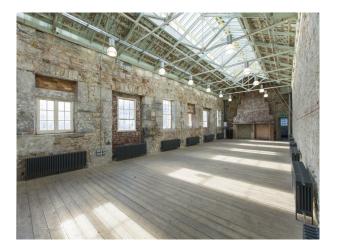

#### **Features:**

| Bathroom Types                                         | <b>Exterior Features</b> | Facilities                                                                                   | Floors                                                                                |
|--------------------------------------------------------|--------------------------|----------------------------------------------------------------------------------------------|---------------------------------------------------------------------------------------|
| • Cloakroom/WC                                         | • Courtyard              | <ul><li>Domestic Power</li><li>Internet Access</li><li>Mains Water</li><li>Toilets</li></ul> | • Stone Floor                                                                         |
| Interior Features                                      | Rooms                    | Views                                                                                        | Walls & Windows                                                                       |
| <ul><li>Modern Staircase</li><li>Unfurnished</li></ul> | Retail/Pop-Up Space      | City Scape View                                                                              | <ul> <li>Exposed Beams</li> <li>Exposed Brick Walls</li> <li>Large Windows</li> </ul> |

• Stone Walls

#### Interior

Flagstone walls and floor with floor to ceiling glass walls. There are exposed wooden and metal beams. Available for filming and still shoots.