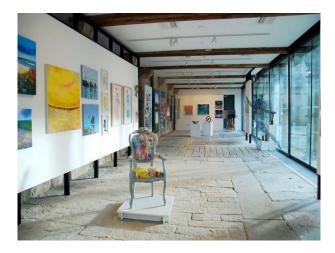

#### Interior

Flagstone walls and floor with floor to ceiling glass walls. There are exposed wooden and metal beams. Available for filming and still shoots.