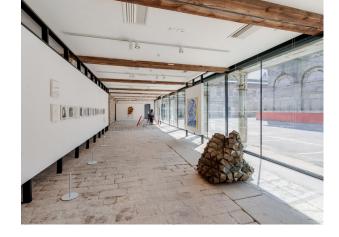

#### Interior

Flagstone walls and floor with floor to ceiling glass walls. There are exposed wooden and metal beams. Available for filming and still shoots.