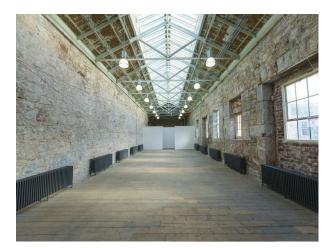

#### Interior

Flagstone walls and floor with floor to ceiling glass walls. There are exposed wooden and metal beams. Available for filming and still shoots.