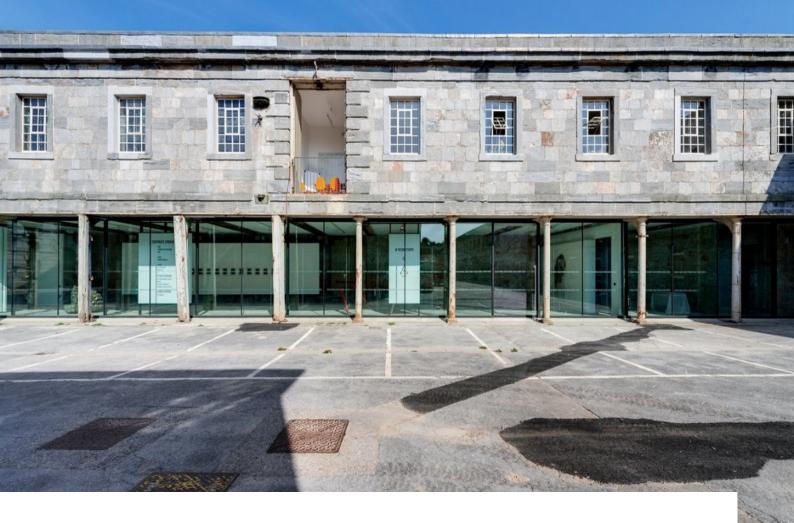

### **Devon Studio & Event Spaces For Hire**

Devon Studio & Event Spaces Available For Filming And Still Shoots.

Location: Devon, United Kingdom Within the M25: No Categories: Galleries | Art Studios | Event Venues (including Race Courses) | Film Studios | Music Studios

#### Interior

Flagstone walls and floor with floor to ceiling glass walls. There are exposed wooden and metal beams. Available for filming and still shoots.