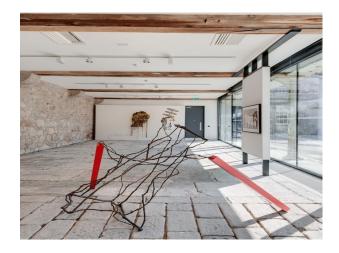

#### Interior

Flagstone walls and floor with floor to ceiling glass walls. There are exposed wooden and metal beams. Available for filming and still shoots.