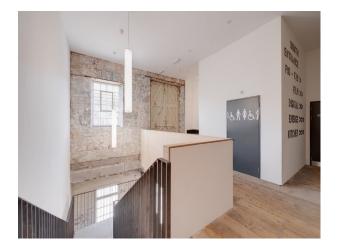

#### Interior

Flagstone walls and floor with floor to ceiling glass walls. There are exposed wooden and metal beams. Available for filming and still shoots.