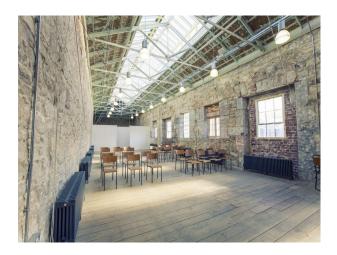

#### **Features:**

| Bathroom Types                                         | <b>Exterior Features</b> | Facilities                                                                                   | Floors                                                                                |
|--------------------------------------------------------|--------------------------|----------------------------------------------------------------------------------------------|---------------------------------------------------------------------------------------|
| • Cloakroom/WC                                         | • Courtyard              | <ul><li>Domestic Power</li><li>Internet Access</li><li>Mains Water</li><li>Toilets</li></ul> | • Stone Floor                                                                         |
| Interior Features                                      | Rooms                    | Views                                                                                        | Walls & Windows                                                                       |
| <ul><li>Modern Staircase</li><li>Unfurnished</li></ul> | Retail/Pop-Up Space      | City Scape View                                                                              | <ul> <li>Exposed Beams</li> <li>Exposed Brick Walls</li> <li>Large Windows</li> </ul> |

• Stone Walls

#### Interior

Flagstone walls and floor with floor to ceiling glass walls. There are exposed wooden and metal beams. Available for filming and still shoots.