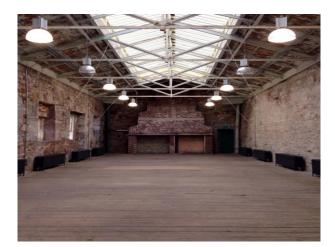

#### Interior

Flagstone walls and floor with floor to ceiling glass walls. There are exposed wooden and metal beams. Available for filming and still shoots.