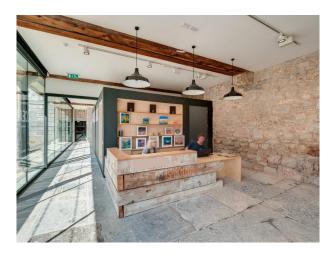

#### Interior

Flagstone walls and floor with floor to ceiling glass walls. There are exposed wooden and metal beams. Available for filming and still shoots.