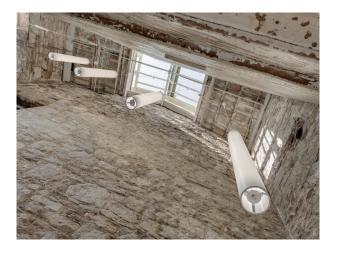

#### Interior

Flagstone walls and floor with floor to ceiling glass walls. There are exposed wooden and metal beams. Available for filming and still shoots.