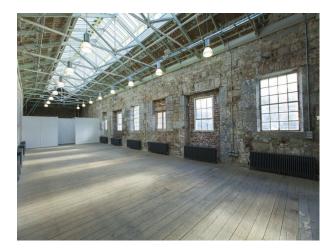

#### **Features:**

| Bathroom Types                                         | <b>Exterior Features</b> | Facilities                                                                                   | Floors                                                                                |
|--------------------------------------------------------|--------------------------|----------------------------------------------------------------------------------------------|---------------------------------------------------------------------------------------|
| • Cloakroom/WC                                         | • Courtyard              | <ul><li>Domestic Power</li><li>Internet Access</li><li>Mains Water</li><li>Toilets</li></ul> | • Stone Floor                                                                         |
| Interior Features                                      | Rooms                    | Views                                                                                        | Walls & Windows                                                                       |
| <ul><li>Modern Staircase</li><li>Unfurnished</li></ul> | Retail/Pop-Up Space      | City Scape View                                                                              | <ul> <li>Exposed Beams</li> <li>Exposed Brick Walls</li> <li>Large Windows</li> </ul> |

• Stone Walls

#### Interior

Flagstone walls and floor with floor to ceiling glass walls. There are exposed wooden and metal beams. Available for filming and still shoots.