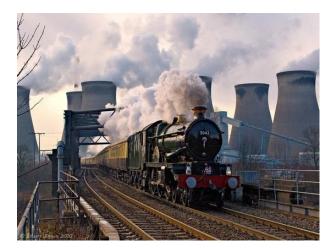

#### Interior

We have had several people film TV commercials, documentaries, etc. on-site and interested in repeating the positive experiences these brought the yard.Functioning Steam Train Repair YardWe have a fully operational mainline steam-train repair yard complete with every piece of heavy-machinery you can imagine.We are constantly in the process of repairing and assembling steam locomotives of various ages.Station BuildingsThere is a short platform, a live 1920â€<sup>™</sup>s era Signal Box, a working turntable, etc. We even have a "top shedâ€] where we hide some of our steam collection that is yet to be restored.Perfect for a Railway Children type discovery!Steam EnginesWe also have many fully operational engines, including GWR Castle Class 5043 "Earl of Mount Edgcumbeâ€], GWR Hall Class 4965 "Rood Ashton Hallâ€], GWR Pannier 9600 (in black), and an Ex-GWR Pannier L94 (7752) in crimson London transport livery.There are also a series of guest engines that "liveâ€] here including LMS 6201 "Princess Elizabethâ€].CoachesWe have available a selection of 1950â€<sup>™</sup>s era coaches. We have a Corridor First (FK), a First Open (FO) that used to be part of the Royal Train MANY years ago, 3 Pullman Dining coaches and several Standard Class (TSO).All our coaches are painted in GWR (Chocolate and Cream).Availability for FilmingWe are primarily in the business of running Steam-hauled day excursions on the mainline throughout the UK. This would allow filming to take place during the week-days without the interruption of moving trains.Further images are available on request.