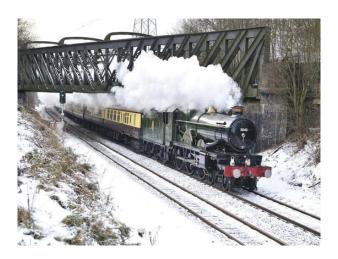

#### Interior

We have had several people film TV commercials, documentaries, etc. on-site and interested in repeating the positive experiences these brought the yard.Functioning Steam Train Repair YardWe have a fully operational mainline steam-train repair yard complete with every piece of heavy-machinery you can imagine.We are constantly in the process of repairing and assembling steam locomotives of various ages.Station BuildingsThere is a short platform, a live 1920â€<sup>™</sup>s era Signal Box, a working turntable, etc. We even have a "top shedâ€] where we hide some of our steam collection that is yet to be restored.Perfect for a Railway Children type discovery!Steam EnginesWe also have many fully operational engines, including GWR Castle Class 5043 "Earl of Mount Edgcumbeâ€], GWR Hall Class 4965 "Rood Ashton Hallâ€], GWR Pannier 9600 (in black), and an Ex-GWR Pannier L94 (7752) in crimson London transport livery.There are also a series of guest engines that "liveâ€] here including LMS 6201 "Princess Elizabethâ€].CoachesWe have available a selection of 1950â€<sup>™</sup>s era coaches. We have a Corridor First (FK), a First Open (FO) that used to be part of the Royal Train MANY years ago, 3 Pullman Dining coaches and several Standard Class (TSO).All our coaches are painted in GWR (Chocolate and Cream).Availability for FilmingWe are primarily in the business of running Steam-hauled day excursions on the mainline throughout the UK. This would allow filming to take place during the week-days without the interruption of moving trains.Further images are available on request.