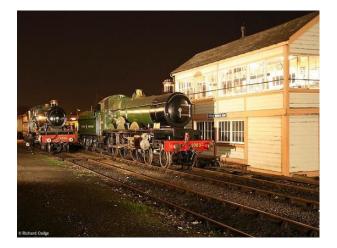

#### Interior

We have had several people film TV commercials, documentaries, etc. on-site and interested in repeating the positive experiences these brought the yard.Functioning Steam Train Repair YardWe have a fully operational mainline steam-train repair yard complete with every piece of heavy-machinery you can imagine.We are constantly in the process of repairing and assembling steam locomotives of various ages.Station BuildingsThere is a short platform, a live 1920â€<sup>™</sup>s era Signal Box, a working turntable, etc. We even have a "top shedâ€] where we hide some of our steam collection that is yet to be restored.Perfect for a Railway Children type discovery!Steam EnginesWe also have many fully operational engines, including GWR Castle Class 5043 "Earl of Mount Edgcumbeâ€], GWR Hall Class 4965 "Rood Ashton Hallâ€], GWR Pannier 9600 (in black), and an Ex-GWR Pannier L94 (7752) in crimson London transport livery.There are also a series of guest engines that "liveâ€] here including LMS 6201 "Princess Elizabethâ€].CoachesWe have available a selection of 1950â€<sup>™</sup>s era coaches. We have a Corridor First (FK), a First Open (FO) that used to be part of the Royal Train MANY years ago, 3 Pullman Dining coaches and several Standard Class (TSO).All our coaches are painted in GWR (Chocolate and Cream).Availability for FilmingWe are primarily in the business of running Steam-hauled day excursions on the mainline throughout the UK. This would allow filming to take place during the week-days without the interruption of moving trains.Further images are available on request.