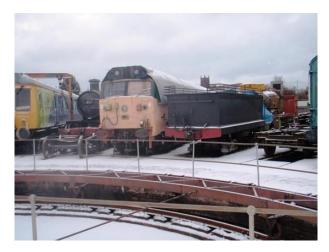

#### Interior

We have had several people film TV commercials, documentaries, etc. on-site and interested in repeating the positive experiences these brought the yard.Functioning Steam Train Repair YardWe have a fully operational mainline steam-train repair yard complete with every piece of heavy-machinery you can imagine.We are constantly in the process of repairing and assembling steam locomotives of various ages.Station BuildingsThere is a short platform, a live 1920â€<sup>™</sup>s era Signal Box, a working turntable, etc. We even have a "top shedâ€] where we hide some of our steam collection that is yet to be restored.Perfect for a Railway Children type discovery!Steam EnginesWe also have many fully operational engines, including GWR Castle Class 5043 "Earl of Mount Edgcumbeâ€], GWR Hall Class 4965 "Rood Ashton Hallâ€], GWR Pannier 9600 (in black), and an Ex-GWR Pannier L94 (7752) in crimson London transport livery.There are also a series of guest engines that "liveâ€] here including LMS 6201 "Princess Elizabethâ€].CoachesWe have available a selection of 1950â€<sup>™</sup>s era coaches. We have a Corridor First (FK), a First Open (FO) that used to be part of the Royal Train MANY years ago, 3 Pullman Dining coaches and several Standard Class (TSO).All our coaches are painted in GWR (Chocolate and Cream).Availability for FilmingWe are primarily in the business of running Steam-hauled day excursions on the mainline throughout the UK. This would allow filming to take place during the week-days without the interruption of moving trains.Further images are available on request.