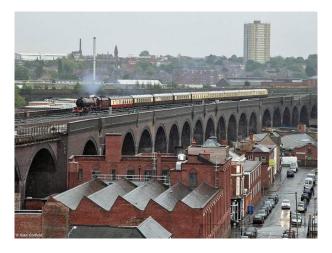

#### Interior

We have had several people film TV commercials, documentaries, etc. on-site and interested in repeating the positive experiences these brought the yard.Functioning Steam Train Repair YardWe have a fully operational mainline steam-train repair yard complete with every piece of heavy-machinery you can imagine.We are constantly in the process of repairing and assembling steam locomotives of various ages.Station BuildingsThere is a short platform, a live 1920â€<sup>™</sup>s era Signal Box, a working turntable, etc. We even have a "top shedâ€] where we hide some of our steam collection that is yet to be restored.Perfect for a Railway Children type discovery!Steam EnginesWe also have many fully operational engines, including GWR Castle Class 5043 "Earl of Mount Edgcumbeâ€], GWR Hall Class 4965 "Rood Ashton Hallâ€], GWR Pannier 9600 (in black), and an Ex-GWR Pannier L94 (7752) in crimson London transport livery.There are also a series of guest engines that "liveâ€] here including LMS 6201 "Princess Elizabethâ€].CoachesWe have available a selection of 1950â€<sup>™</sup>s era coaches. We have a Corridor First (FK), a First Open (FO) that used to be part of the Royal Train MANY years ago, 3 Pullman Dining coaches and several Standard Class (TSO).All our coaches are painted in GWR (Chocolate and Cream).Availability for FilmingWe are primarily in the business of running Steam-hauled day excursions on the mainline throughout the UK. This would allow filming to take place during the week-days without the interruption of moving trains.Further images are available on request.