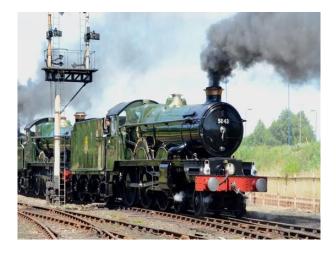

#### Interior

We have had several people film TV commercials, documentaries, etc. on-site and interested in repeating the positive experiences these brought the yard.Functioning Steam Train Repair YardWe have a fully operational mainline steam-train repair yard complete with every piece of heavy-machinery you can imagine.We are constantly in the process of repairing and assembling steam locomotives of various ages.Station BuildingsThere is a short platform, a live 1920â€<sup>™</sup>s era Signal Box, a working turntable, etc. We even have a "top shedâ€] where we hide some of our steam collection that is yet to be restored.Perfect for a Railway Children type discovery!Steam EnginesWe also have many fully operational engines, including GWR Castle Class 5043 "Earl of Mount Edgcumbeâ€], GWR Hall Class 4965 "Rood Ashton Hallâ€], GWR Pannier 9600 (in black), and an Ex-GWR Pannier L94 (7752) in crimson London transport livery.There are also a series of guest engines that "liveâ€] here including LMS 6201 "Princess Elizabethâ€].CoachesWe have available a selection of 1950â€<sup>™</sup>s era coaches. We have a Corridor First (FK), a First Open (FO) that used to be part of the Royal Train MANY years ago, 3 Pullman Dining coaches and several Standard Class (TSO).All our coaches are painted in GWR (Chocolate and Cream).Availability for FilmingWe are primarily in the business of running Steam-hauled day excursions on the mainline throughout the UK. This would allow filming to take place during the week-days without the interruption of moving trains.Further images are available on request.