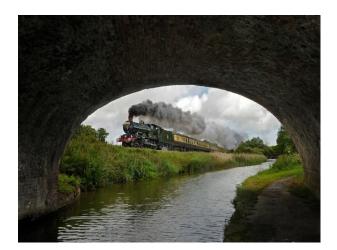

#### Interior

We have had several people film TV commercials, documentaries, etc. on-site and interested in repeating the positive experiences these brought the yard.Functioning Steam Train Repair YardWe have a fully operational mainline steam-train repair yard complete with every piece of heavy-machinery you can imagine.We are constantly in the process of repairing and assembling steam locomotives of various ages.Station BuildingsThere is a short platform, a live 1920â€<sup>™</sup>s era Signal Box, a working turntable, etc. We even have a "top shedâ€] where we hide some of our steam collection that is yet to be restored.Perfect for a Railway Children type discovery!Steam EnginesWe also have many fully operational engines, including GWR Castle Class 5043 "Earl of Mount Edgcumbeâ€], GWR Hall Class 4965 "Rood Ashton Hallâ€], GWR Pannier 9600 (in black), and an Ex-GWR Pannier L94 (7752) in crimson London transport livery.There are also a series of guest engines that "liveâ€] here including LMS 6201 "Princess Elizabethâ€].CoachesWe have available a selection of 1950â€<sup>™</sup>s era coaches. We have a Corridor First (FK), a First Open (FO) that used to be part of the Royal Train MANY years ago, 3 Pullman Dining coaches and several Standard Class (TSO).All our coaches are painted in GWR (Chocolate and Cream).Availability for FilmingWe are primarily in the business of running Steam-hauled day excursions on the mainline throughout the UK. This would allow filming to take place during the week-days without the interruption of moving trains.Further images are available on request.