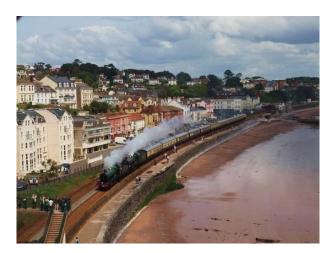

#### Interior

We have had several people film TV commercials, documentaries, etc. on-site and interested in repeating the positive experiences these brought the yard.Functioning Steam Train Repair YardWe have a fully operational mainline steam-train repair yard complete with every piece of heavy-machinery you can imagine.We are constantly in the process of repairing and assembling steam locomotives of various ages.Station BuildingsThere is a short platform, a live 1920â€<sup>™</sup>s era Signal Box, a working turntable, etc. We even have a "top shedâ€] where we hide some of our steam collection that is yet to be restored.Perfect for a Railway Children type discovery!Steam EnginesWe also have many fully operational engines, including GWR Castle Class 5043 "Earl of Mount Edgcumbeâ€], GWR Hall Class 4965 "Rood Ashton Hallâ€], GWR Pannier 9600 (in black), and an Ex-GWR Pannier L94 (7752) in crimson London transport livery.There are also a series of guest engines that "liveâ€] here including LMS 6201 "Princess Elizabethâ€].CoachesWe have available a selection of 1950â€<sup>™</sup>s era coaches. We have a Corridor First (FK), a First Open (FO) that used to be part of the Royal Train MANY years ago, 3 Pullman Dining coaches and several Standard Class (TSO).All our coaches are painted in GWR (Chocolate and Cream).Availability for FilmingWe are primarily in the business of running Steam-hauled day excursions on the mainline throughout the UK. This would allow filming to take place during the week-days without the interruption of moving trains.Further images are available on request.