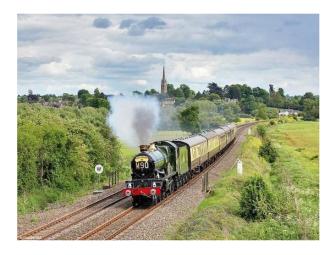

#### Interior

We have had several people film TV commercials, documentaries, etc. on-site and interested in repeating the positive experiences these brought the yard.Functioning Steam Train Repair YardWe have a fully operational mainline steam-train repair yard complete with every piece of heavy-machinery you can imagine.We are constantly in the process of repairing and assembling steam locomotives of various ages.Station BuildingsThere is a short platform, a live 1920â€<sup>™</sup>s era Signal Box, a working turntable, etc. We even have a "top shedâ€] where we hide some of our steam collection that is yet to be restored.Perfect for a Railway Children type discovery!Steam EnginesWe also have many fully operational engines, including GWR Castle Class 5043 "Earl of Mount Edgcumbeâ€], GWR Hall Class 4965 "Rood Ashton Hallâ€], GWR Pannier 9600 (in black), and an Ex-GWR Pannier L94 (7752) in crimson London transport livery.There are also a series of guest engines that "liveâ€] here including LMS 6201 "Princess Elizabethâ€].CoachesWe have available a selection of 1950â€<sup>™</sup>s era coaches. We have a Corridor First (FK), a First Open (FO) that used to be part of the Royal Train MANY years ago, 3 Pullman Dining coaches and several Standard Class (TSO).All our coaches are painted in GWR (Chocolate and Cream).Availability for FilmingWe are primarily in the business of running Steam-hauled day excursions on the mainline throughout the UK. This would allow filming to take place during the week-days without the interruption of moving trains.Further images are available on request.