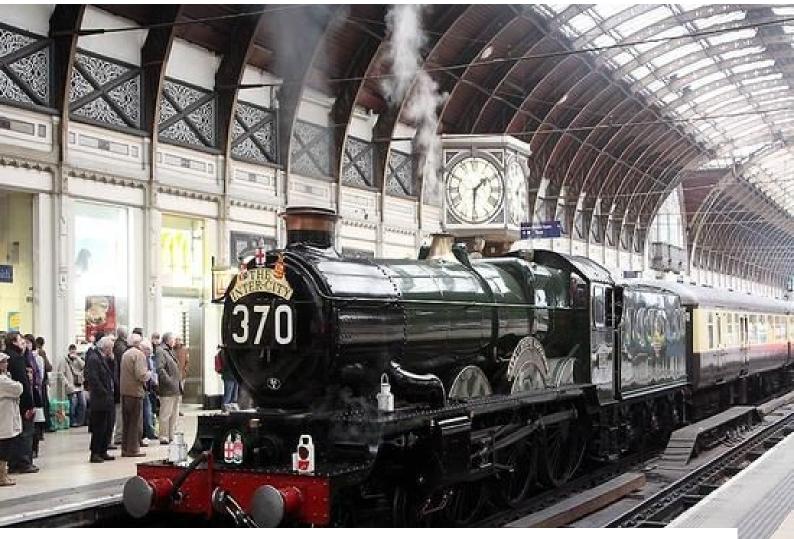

#### Interior

We have had several people film TV commercials, documentaries, etc. on-site and interested in repeating the positive experiences these brought the yard.Functioning Steam Train Repair YardWe have a fully operational mainline steam-train repair yard complete with every piece of heavy-machinery you can imagine.We are constantly in the process of repairing and assembling steam locomotives of various ages.Station BuildingsThere is a short platform, a live 1920â€<sup>™</sup>s era Signal Box, a working turntable, etc. We even have a "top shedâ€] where we hide some of our steam collection that is yet to be restored.Perfect for a Railway Children type discovery!Steam EnginesWe also have many fully operational engines, including GWR Castle Class 5043 "Earl of Mount Edgcumbeâ€], GWR Hall Class 4965 "Rood Ashton Hallâ€], GWR Pannier 9600 (in black), and an Ex-GWR Pannier L94 (7752) in crimson London transport livery.There are also a series of guest engines that "liveâ€] here including LMS 6201 "Princess Elizabethâ€].CoachesWe have available a selection of 1950â€<sup>™</sup>s era coaches. We have a Corridor First (FK), a First Open (FO) that used to be part of the Royal Train MANY years ago, 3 Pullman Dining coaches and several Standard Class (TSO).All our coaches are painted in GWR (Chocolate and Cream).Availability for FilmingWe are primarily in the business of running Steam-hauled day excursions on the mainline throughout the UK. This would allow filming to take place during the week-days without the interruption of moving trains.Further images are available on request.