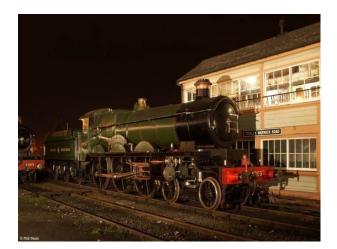

#### Interior

We have had several people film TV commercials, documentaries, etc. on-site and interested in repeating the positive experiences these brought the yard.Functioning Steam Train Repair YardWe have a fully operational mainline steam-train repair yard complete with every piece of heavy-machinery you can imagine.We are constantly in the process of repairing and assembling steam locomotives of various ages.Station BuildingsThere is a short platform, a live 1920â€<sup>™</sup>s era Signal Box, a working turntable, etc. We even have a "top shedâ€] where we hide some of our steam collection that is yet to be restored.Perfect for a Railway Children type discovery!Steam EnginesWe also have many fully operational engines, including GWR Castle Class 5043 "Earl of Mount Edgcumbeâ€], GWR Hall Class 4965 "Rood Ashton Hallâ€], GWR Pannier 9600 (in black), and an Ex-GWR Pannier L94 (7752) in crimson London transport livery.There are also a series of guest engines that "liveâ€] here including LMS 6201 "Princess Elizabethâ€].CoachesWe have available a selection of 1950â€<sup>™</sup>s era coaches. We have a Corridor First (FK), a First Open (FO) that used to be part of the Royal Train MANY years ago, 3 Pullman Dining coaches and several Standard Class (TSO).All our coaches are painted in GWR (Chocolate and Cream).Availability for FilmingWe are primarily in the business of running Steam-hauled day excursions on the mainline throughout the UK. This would allow filming to take place during the week-days without the interruption of moving trains.Further images are available on request.