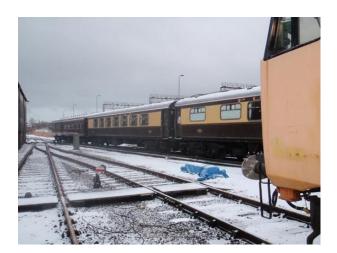

#### Interior

We have had several people film TV commercials, documentaries, etc. on-site and interested in repeating the positive experiences these brought the yard.Functioning Steam Train Repair YardWe have a fully operational mainline steam-train repair yard complete with every piece of heavy-machinery you can imagine.We are constantly in the process of repairing and assembling steam locomotives of various ages.Station BuildingsThere is a short platform, a live 1920â€<sup>™</sup>s era Signal Box, a working turntable, etc. We even have a "top shedâ€] where we hide some of our steam collection that is yet to be restored.Perfect for a Railway Children type discovery!Steam EnginesWe also have many fully operational engines, including GWR Castle Class 5043 "Earl of Mount Edgcumbeâ€], GWR Hall Class 4965 "Rood Ashton Hallâ€], GWR Pannier 9600 (in black), and an Ex-GWR Pannier L94 (7752) in crimson London transport livery.There are also a series of guest engines that "liveâ€] here including LMS 6201 "Princess Elizabethâ€].CoachesWe have available a selection of 1950â€<sup>™</sup>s era coaches. We have a Corridor First (FK), a First Open (FO) that used to be part of the Royal Train MANY years ago, 3 Pullman Dining coaches and several Standard Class (TSO).All our coaches are painted in GWR (Chocolate and Cream).Availability for FilmingWe are primarily in the business of running Steam-hauled day excursions on the mainline throughout the UK. This would allow filming to take place during the week-days without the interruption of moving trains.Further images are available on request.