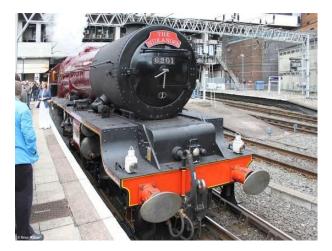

#### Interior

We have had several people film TV commercials, documentaries, etc. on-site and interested in repeating the positive experiences these brought the yard.Functioning Steam Train Repair YardWe have a fully operational mainline steam-train repair yard complete with every piece of heavy-machinery you can imagine.We are constantly in the process of repairing and assembling steam locomotives of various ages.Station BuildingsThere is a short platform, a live 1920â€<sup>™</sup>s era Signal Box, a working turntable, etc. We even have a "top shedâ€] where we hide some of our steam collection that is yet to be restored.Perfect for a Railway Children type discovery!Steam EnginesWe also have many fully operational engines, including GWR Castle Class 5043 "Earl of Mount Edgcumbeâ€], GWR Hall Class 4965 "Rood Ashton Hallâ€], GWR Pannier 9600 (in black), and an Ex-GWR Pannier L94 (7752) in crimson London transport livery.There are also a series of guest engines that "liveâ€] here including LMS 6201 "Princess Elizabethâ€].CoachesWe have available a selection of 1950â€<sup>™</sup>s era coaches. We have a Corridor First (FK), a First Open (FO) that used to be part of the Royal Train MANY years ago, 3 Pullman Dining coaches and several Standard Class (TSO).All our coaches are painted in GWR (Chocolate and Cream).Availability for FilmingWe are primarily in the business of running Steam-hauled day excursions on the mainline throughout the UK. This would allow filming to take place during the week-days without the interruption of moving trains.Further images are available on request.