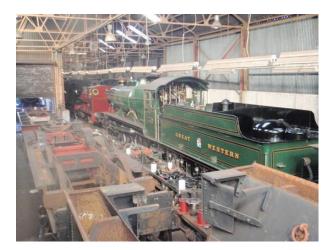

#### Interior

We have had several people film TV commercials, documentaries, etc. on-site and interested in repeating the positive experiences these brought the yard.Functioning Steam Train Repair YardWe have a fully operational mainline steam-train repair yard complete with every piece of heavy-machinery you can imagine.We are constantly in the process of repairing and assembling steam locomotives of various ages.Station BuildingsThere is a short platform, a live 1920â€<sup>™</sup>s era Signal Box, a working turntable, etc. We even have a "top shedâ€] where we hide some of our steam collection that is yet to be restored.Perfect for a Railway Children type discovery!Steam EnginesWe also have many fully operational engines, including GWR Castle Class 5043 "Earl of Mount Edgcumbeâ€], GWR Hall Class 4965 "Rood Ashton Hallâ€], GWR Pannier 9600 (in black), and an Ex-GWR Pannier L94 (7752) in crimson London transport livery.There are also a series of guest engines that "liveâ€] here including LMS 6201 "Princess Elizabethâ€].CoachesWe have available a selection of 1950â€<sup>™</sup>s era coaches. We have a Corridor First (FK), a First Open (FO) that used to be part of the Royal Train MANY years ago, 3 Pullman Dining coaches and several Standard Class (TSO).All our coaches are painted in GWR (Chocolate and Cream).Availability for FilmingWe are primarily in the business of running Steam-hauled day excursions on the mainline throughout the UK. This would allow filming to take place during the week-days without the interruption of moving trains.Further images are available on request.