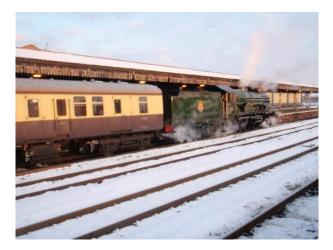

#### Interior

We have had several people film TV commercials, documentaries, etc. on-site and interested in repeating the positive experiences these brought the yard.Functioning Steam Train Repair YardWe have a fully operational mainline steam-train repair yard complete with every piece of heavy-machinery you can imagine.We are constantly in the process of repairing and assembling steam locomotives of various ages.Station BuildingsThere is a short platform, a live 1920â€<sup>™</sup>s era Signal Box, a working turntable, etc. We even have a "top shedâ€] where we hide some of our steam collection that is yet to be restored.Perfect for a Railway Children type discovery!Steam EnginesWe also have many fully operational engines, including GWR Castle Class 5043 "Earl of Mount Edgcumbeâ€], GWR Hall Class 4965 "Rood Ashton Hallâ€], GWR Pannier 9600 (in black), and an Ex-GWR Pannier L94 (7752) in crimson London transport livery.There are also a series of guest engines that "liveâ€] here including LMS 6201 "Princess Elizabethâ€].CoachesWe have available a selection of 1950â€<sup>™</sup>s era coaches. We have a Corridor First (FK), a First Open (FO) that used to be part of the Royal Train MANY years ago, 3 Pullman Dining coaches and several Standard Class (TSO).All our coaches are painted in GWR (Chocolate and Cream).Availability for FilmingWe are primarily in the business of running Steam-hauled day excursions on the mainline throughout the UK. This would allow filming to take place during the week-days without the interruption of moving trains.Further images are available on request.