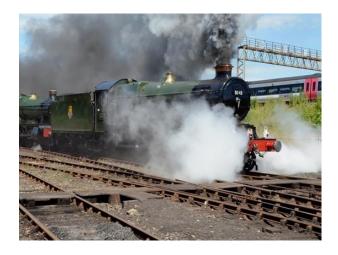

#### Interior

We have had several people film TV commercials, documentaries, etc. on-site and interested in repeating the positive experiences these brought the yard.Functioning Steam Train Repair YardWe have a fully operational mainline steam-train repair yard complete with every piece of heavy-machinery you can imagine.We are constantly in the process of repairing and assembling steam locomotives of various ages.Station BuildingsThere is a short platform, a live 1920â€<sup>™</sup>s era Signal Box, a working turntable, etc. We even have a "top shedâ€] where we hide some of our steam collection that is yet to be restored.Perfect for a Railway Children type discovery!Steam EnginesWe also have many fully operational engines, including GWR Castle Class 5043 "Earl of Mount Edgcumbeâ€], GWR Hall Class 4965 "Rood Ashton Hallâ€], GWR Pannier 9600 (in black), and an Ex-GWR Pannier L94 (7752) in crimson London transport livery.There are also a series of guest engines that "liveâ€] here including LMS 6201 "Princess Elizabethâ€].CoachesWe have available a selection of 1950â€<sup>™</sup>s era coaches. We have a Corridor First (FK), a First Open (FO) that used to be part of the Royal Train MANY years ago, 3 Pullman Dining coaches and several Standard Class (TSO).All our coaches are painted in GWR (Chocolate and Cream).Availability for FilmingWe are primarily in the business of running Steam-hauled day excursions on the mainline throughout the UK. This would allow filming to take place during the week-days without the interruption of moving trains.Further images are available on request.