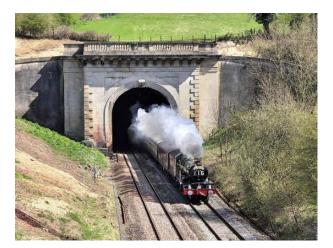

#### Interior

We have had several people film TV commercials, documentaries, etc. on-site and interested in repeating the positive experiences these brought the yard.Functioning Steam Train Repair YardWe have a fully operational mainline steam-train repair yard complete with every piece of heavy-machinery you can imagine.We are constantly in the process of repairing and assembling steam locomotives of various ages.Station BuildingsThere is a short platform, a live 1920â€<sup>™</sup>s era Signal Box, a working turntable, etc. We even have a "top shedâ€] where we hide some of our steam collection that is yet to be restored.Perfect for a Railway Children type discovery!Steam EnginesWe also have many fully operational engines, including GWR Castle Class 5043 "Earl of Mount Edgcumbeâ€], GWR Hall Class 4965 "Rood Ashton Hallâ€], GWR Pannier 9600 (in black), and an Ex-GWR Pannier L94 (7752) in crimson London transport livery.There are also a series of guest engines that "liveâ€] here including LMS 6201 "Princess Elizabethâ€].CoachesWe have available a selection of 1950â€<sup>™</sup>s era coaches. We have a Corridor First (FK), a First Open (FO) that used to be part of the Royal Train MANY years ago, 3 Pullman Dining coaches and several Standard Class (TSO).All our coaches are painted in GWR (Chocolate and Cream).Availability for FilmingWe are primarily in the business of running Steam-hauled day excursions on the mainline throughout the UK. This would allow filming to take place during the week-days without the interruption of moving trains.Further images are available on request.