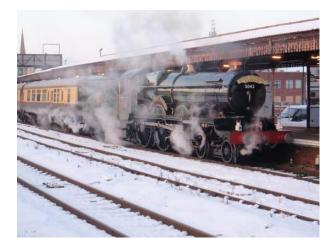

#### Interior

We have had several people film TV commercials, documentaries, etc. on-site and interested in repeating the positive experiences these brought the yard.Functioning Steam Train Repair YardWe have a fully operational mainline steam-train repair yard complete with every piece of heavy-machinery you can imagine.We are constantly in the process of repairing and assembling steam locomotives of various ages.Station BuildingsThere is a short platform, a live 1920â€<sup>™</sup>s era Signal Box, a working turntable, etc. We even have a "top shedâ€] where we hide some of our steam collection that is yet to be restored.Perfect for a Railway Children type discovery!Steam EnginesWe also have many fully operational engines, including GWR Castle Class 5043 "Earl of Mount Edgcumbeâ€], GWR Hall Class 4965 "Rood Ashton Hallâ€], GWR Pannier 9600 (in black), and an Ex-GWR Pannier L94 (7752) in crimson London transport livery.There are also a series of guest engines that "liveâ€] here including LMS 6201 "Princess Elizabethâ€].CoachesWe have available a selection of 1950â€<sup>™</sup>s era coaches. We have a Corridor First (FK), a First Open (FO) that used to be part of the Royal Train MANY years ago, 3 Pullman Dining coaches and several Standard Class (TSO).All our coaches are painted in GWR (Chocolate and Cream).Availability for FilmingWe are primarily in the business of running Steam-hauled day excursions on the mainline throughout the UK. This would allow filming to take place during the week-days without the interruption of moving trains.Further images are available on request.