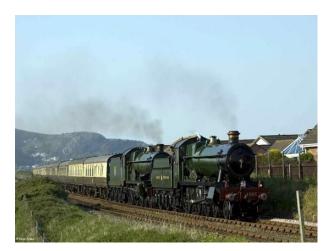

#### Interior

We have had several people film TV commercials, documentaries, etc. on-site and interested in repeating the positive experiences these brought the yard.Functioning Steam Train Repair YardWe have a fully operational mainline steam-train repair yard complete with every piece of heavy-machinery you can imagine.We are constantly in the process of repairing and assembling steam locomotives of various ages.Station BuildingsThere is a short platform, a live 1920â€<sup>™</sup>s era Signal Box, a working turntable, etc. We even have a "top shedâ€] where we hide some of our steam collection that is yet to be restored.Perfect for a Railway Children type discovery!Steam EnginesWe also have many fully operational engines, including GWR Castle Class 5043 "Earl of Mount Edgcumbeâ€], GWR Hall Class 4965 "Rood Ashton Hallâ€], GWR Pannier 9600 (in black), and an Ex-GWR Pannier L94 (7752) in crimson London transport livery.There are also a series of guest engines that "liveâ€] here including LMS 6201 "Princess Elizabethâ€].CoachesWe have available a selection of 1950â€<sup>™</sup>s era coaches. We have a Corridor First (FK), a First Open (FO) that used to be part of the Royal Train MANY years ago, 3 Pullman Dining coaches and several Standard Class (TSO).All our coaches are painted in GWR (Chocolate and Cream).Availability for FilmingWe are primarily in the business of running Steam-hauled day excursions on the mainline throughout the UK. This would allow filming to take place during the week-days without the interruption of moving trains.Further images are available on request.