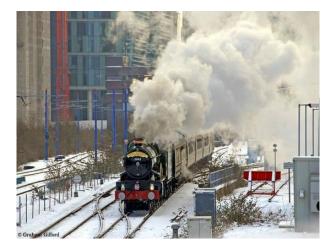

#### Interior

We have had several people film TV commercials, documentaries, etc. on-site and interested in repeating the positive experiences these brought the yard.Functioning Steam Train Repair YardWe have a fully operational mainline steam-train repair yard complete with every piece of heavy-machinery you can imagine.We are constantly in the process of repairing and assembling steam locomotives of various ages.Station BuildingsThere is a short platform, a live 1920â€<sup>™</sup>s era Signal Box, a working turntable, etc. We even have a "top shedâ€] where we hide some of our steam collection that is yet to be restored.Perfect for a Railway Children type discovery!Steam EnginesWe also have many fully operational engines, including GWR Castle Class 5043 "Earl of Mount Edgcumbeâ€], GWR Hall Class 4965 "Rood Ashton Hallâ€], GWR Pannier 9600 (in black), and an Ex-GWR Pannier L94 (7752) in crimson London transport livery.There are also a series of guest engines that "liveâ€] here including LMS 6201 "Princess Elizabethâ€].CoachesWe have available a selection of 1950â€<sup>™</sup>s era coaches. We have a Corridor First (FK), a First Open (FO) that used to be part of the Royal Train MANY years ago, 3 Pullman Dining coaches and several Standard Class (TSO).All our coaches are painted in GWR (Chocolate and Cream).Availability for FilmingWe are primarily in the business of running Steam-hauled day excursions on the mainline throughout the UK. This would allow filming to take place during the week-days without the interruption of moving trains.Further images are available on request.