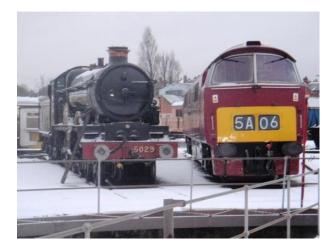

#### Interior

We have had several people film TV commercials, documentaries, etc. on-site and interested in repeating the positive experiences these brought the yard.Functioning Steam Train Repair YardWe have a fully operational mainline steam-train repair yard complete with every piece of heavy-machinery you can imagine.We are constantly in the process of repairing and assembling steam locomotives of various ages.Station BuildingsThere is a short platform, a live 1920â€<sup>™</sup>s era Signal Box, a working turntable, etc. We even have a "top shedâ€] where we hide some of our steam collection that is yet to be restored.Perfect for a Railway Children type discovery!Steam EnginesWe also have many fully operational engines, including GWR Castle Class 5043 "Earl of Mount Edgcumbeâ€], GWR Hall Class 4965 "Rood Ashton Hallâ€], GWR Pannier 9600 (in black), and an Ex-GWR Pannier L94 (7752) in crimson London transport livery.There are also a series of guest engines that "liveâ€] here including LMS 6201 "Princess Elizabethâ€].CoachesWe have available a selection of 1950â€<sup>™</sup>s era coaches. We have a Corridor First (FK), a First Open (FO) that used to be part of the Royal Train MANY years ago, 3 Pullman Dining coaches and several Standard Class (TSO).All our coaches are painted in GWR (Chocolate and Cream).Availability for FilmingWe are primarily in the business of running Steam-hauled day excursions on the mainline throughout the UK. This would allow filming to take place during the week-days without the interruption of moving trains.Further images are available on request.