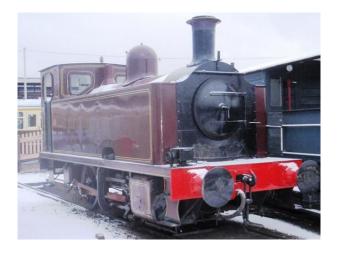

#### Interior

We have had several people film TV commercials, documentaries, etc. on-site and interested in repeating the positive experiences these brought the yard.Functioning Steam Train Repair YardWe have a fully operational mainline steam-train repair yard complete with every piece of heavy-machinery you can imagine.We are constantly in the process of repairing and assembling steam locomotives of various ages.Station BuildingsThere is a short platform, a live 1920â€<sup>™</sup>s era Signal Box, a working turntable, etc. We even have a "top shedâ€] where we hide some of our steam collection that is yet to be restored.Perfect for a Railway Children type discovery!Steam EnginesWe also have many fully operational engines, including GWR Castle Class 5043 "Earl of Mount Edgcumbeâ€], GWR Hall Class 4965 "Rood Ashton Hallâ€], GWR Pannier 9600 (in black), and an Ex-GWR Pannier L94 (7752) in crimson London transport livery.There are also a series of guest engines that "liveâ€] here including LMS 6201 "Princess Elizabethâ€].CoachesWe have available a selection of 1950â€<sup>™</sup>s era coaches. We have a Corridor First (FK), a First Open (FO) that used to be part of the Royal Train MANY years ago, 3 Pullman Dining coaches and several Standard Class (TSO).All our coaches are painted in GWR (Chocolate and Cream).Availability for FilmingWe are primarily in the business of running Steam-hauled day excursions on the mainline throughout the UK. This would allow filming to take place during the week-days without the interruption of moving trains.Further images are available on request.