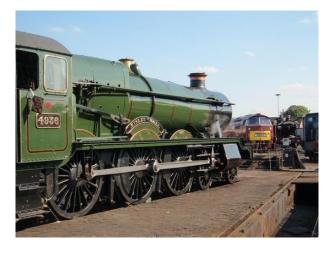

#### Interior

We have had several people film TV commercials, documentaries, etc. on-site and interested in repeating the positive experiences these brought the yard.Functioning Steam Train Repair YardWe have a fully operational mainline steam-train repair yard complete with every piece of heavy-machinery you can imagine.We are constantly in the process of repairing and assembling steam locomotives of various ages.Station BuildingsThere is a short platform, a live 1920â€<sup>™</sup>s era Signal Box, a working turntable, etc. We even have a "top shedâ€] where we hide some of our steam collection that is yet to be restored.Perfect for a Railway Children type discovery!Steam EnginesWe also have many fully operational engines, including GWR Castle Class 5043 "Earl of Mount Edgcumbeâ€], GWR Hall Class 4965 "Rood Ashton Hallâ€], GWR Pannier 9600 (in black), and an Ex-GWR Pannier L94 (7752) in crimson London transport livery.There are also a series of guest engines that "liveâ€] here including LMS 6201 "Princess Elizabethâ€].CoachesWe have available a selection of 1950â€<sup>™</sup>s era coaches. We have a Corridor First (FK), a First Open (FO) that used to be part of the Royal Train MANY years ago, 3 Pullman Dining coaches and several Standard Class (TSO).All our coaches are painted in GWR (Chocolate and Cream).Availability for FilmingWe are primarily in the business of running Steam-hauled day excursions on the mainline throughout the UK. This would allow filming to take place during the week-days without the interruption of moving trains.Further images are available on request.