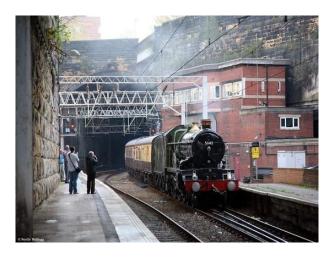

#### Interior

We have had several people film TV commercials, documentaries, etc. on-site and interested in repeating the positive experiences these brought the yard.Functioning Steam Train Repair YardWe have a fully operational mainline steam-train repair yard complete with every piece of heavy-machinery you can imagine.We are constantly in the process of repairing and assembling steam locomotives of various ages.Station BuildingsThere is a short platform, a live 1920â€<sup>™</sup>s era Signal Box, a working turntable, etc. We even have a "top shedâ€] where we hide some of our steam collection that is yet to be restored.Perfect for a Railway Children type discovery!Steam EnginesWe also have many fully operational engines, including GWR Castle Class 5043 "Earl of Mount Edgcumbeâ€], GWR Hall Class 4965 "Rood Ashton Hallâ€], GWR Pannier 9600 (in black), and an Ex-GWR Pannier L94 (7752) in crimson London transport livery.There are also a series of guest engines that "liveâ€] here including LMS 6201 "Princess Elizabethâ€].CoachesWe have available a selection of 1950â€<sup>™</sup>s era coaches. We have a Corridor First (FK), a First Open (FO) that used to be part of the Royal Train MANY years ago, 3 Pullman Dining coaches and several Standard Class (TSO).All our coaches are painted in GWR (Chocolate and Cream).Availability for FilmingWe are primarily in the business of running Steam-hauled day excursions on the mainline throughout the UK. This would allow filming to take place during the week-days without the interruption of moving trains.Further images are available on request.