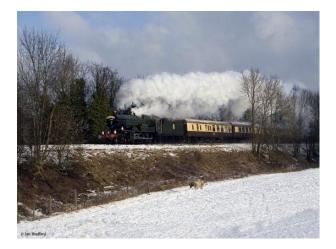

#### Interior

We have had several people film TV commercials, documentaries, etc. on-site and interested in repeating the positive experiences these brought the yard.Functioning Steam Train Repair YardWe have a fully operational mainline steam-train repair yard complete with every piece of heavy-machinery you can imagine.We are constantly in the process of repairing and assembling steam locomotives of various ages.Station BuildingsThere is a short platform, a live 1920â€<sup>™</sup>s era Signal Box, a working turntable, etc. We even have a "top shedâ€] where we hide some of our steam collection that is yet to be restored.Perfect for a Railway Children type discovery!Steam EnginesWe also have many fully operational engines, including GWR Castle Class 5043 "Earl of Mount Edgcumbeâ€], GWR Hall Class 4965 "Rood Ashton Hallâ€], GWR Pannier 9600 (in black), and an Ex-GWR Pannier L94 (7752) in crimson London transport livery.There are also a series of guest engines that "liveâ€] here including LMS 6201 "Princess Elizabethâ€].CoachesWe have available a selection of 1950â€<sup>™</sup>s era coaches. We have a Corridor First (FK), a First Open (FO) that used to be part of the Royal Train MANY years ago, 3 Pullman Dining coaches and several Standard Class (TSO).All our coaches are painted in GWR (Chocolate and Cream).Availability for FilmingWe are primarily in the business of running Steam-hauled day excursions on the mainline throughout the UK. This would allow filming to take place during the week-days without the interruption of moving trains.Further images are available on request.