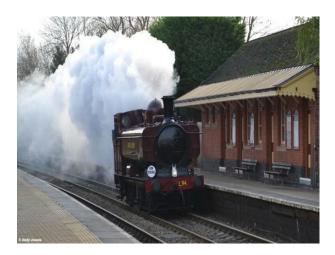

#### Interior

We have had several people film TV commercials, documentaries, etc. on-site and interested in repeating the positive experiences these brought the yard.Functioning Steam Train Repair YardWe have a fully operational mainline steam-train repair yard complete with every piece of heavy-machinery you can imagine.We are constantly in the process of repairing and assembling steam locomotives of various ages.Station BuildingsThere is a short platform, a live 1920â€<sup>™</sup>s era Signal Box, a working turntable, etc. We even have a "top shedâ€] where we hide some of our steam collection that is yet to be restored.Perfect for a Railway Children type discovery!Steam EnginesWe also have many fully operational engines, including GWR Castle Class 5043 "Earl of Mount Edgcumbeâ€], GWR Hall Class 4965 "Rood Ashton Hallâ€], GWR Pannier 9600 (in black), and an Ex-GWR Pannier L94 (7752) in crimson London transport livery.There are also a series of guest engines that "liveâ€] here including LMS 6201 "Princess Elizabethâ€].CoachesWe have available a selection of 1950â€<sup>™</sup>s era coaches. We have a Corridor First (FK), a First Open (FO) that used to be part of the Royal Train MANY years ago, 3 Pullman Dining coaches and several Standard Class (TSO).All our coaches are painted in GWR (Chocolate and Cream).Availability for FilmingWe are primarily in the business of running Steam-hauled day excursions on the mainline throughout the UK. This would allow filming to take place during the week-days without the interruption of moving trains.Further images are available on request.