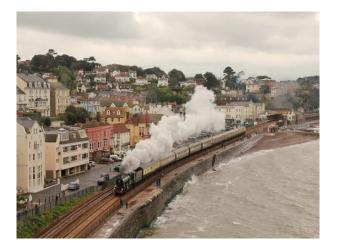

#### Interior

We have had several people film TV commercials, documentaries, etc. on-site and interested in repeating the positive experiences these brought the yard.Functioning Steam Train Repair YardWe have a fully operational mainline steam-train repair yard complete with every piece of heavy-machinery you can imagine.We are constantly in the process of repairing and assembling steam locomotives of various ages.Station BuildingsThere is a short platform, a live 1920â€<sup>™</sup>s era Signal Box, a working turntable, etc. We even have a "top shedâ€] where we hide some of our steam collection that is yet to be restored.Perfect for a Railway Children type discovery!Steam EnginesWe also have many fully operational engines, including GWR Castle Class 5043 "Earl of Mount Edgcumbeâ€], GWR Hall Class 4965 "Rood Ashton Hallâ€], GWR Pannier 9600 (in black), and an Ex-GWR Pannier L94 (7752) in crimson London transport livery.There are also a series of guest engines that "liveâ€] here including LMS 6201 "Princess Elizabethâ€].CoachesWe have available a selection of 1950â€<sup>™</sup>s era coaches. We have a Corridor First (FK), a First Open (FO) that used to be part of the Royal Train MANY years ago, 3 Pullman Dining coaches and several Standard Class (TSO).All our coaches are painted in GWR (Chocolate and Cream).Availability for FilmingWe are primarily in the business of running Steam-hauled day excursions on the mainline throughout the UK. This would allow filming to take place during the week-days without the interruption of moving trains.Further images are available on request.