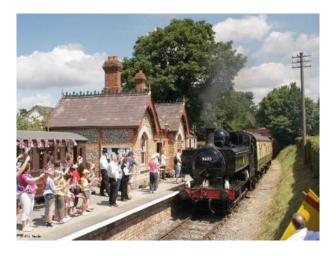

#### Interior

We have had several people film TV commercials, documentaries, etc. on-site and interested in repeating the positive experiences these brought the yard.Functioning Steam Train Repair YardWe have a fully operational mainline steam-train repair yard complete with every piece of heavy-machinery you can imagine.We are constantly in the process of repairing and assembling steam locomotives of various ages.Station BuildingsThere is a short platform, a live 1920â€<sup>™</sup>s era Signal Box, a working turntable, etc. We even have a "top shedâ€] where we hide some of our steam collection that is yet to be restored.Perfect for a Railway Children type discovery!Steam EnginesWe also have many fully operational engines, including GWR Castle Class 5043 "Earl of Mount Edgcumbeâ€], GWR Hall Class 4965 "Rood Ashton Hallâ€], GWR Pannier 9600 (in black), and an Ex-GWR Pannier L94 (7752) in crimson London transport livery.There are also a series of guest engines that "liveâ€] here including LMS 6201 "Princess Elizabethâ€].CoachesWe have available a selection of 1950â€<sup>™</sup>s era coaches. We have a Corridor First (FK), a First Open (FO) that used to be part of the Royal Train MANY years ago, 3 Pullman Dining coaches and several Standard Class (TSO).All our coaches are painted in GWR (Chocolate and Cream).Availability for FilmingWe are primarily in the business of running Steam-hauled day excursions on the mainline throughout the UK. This would allow filming to take place during the week-days without the interruption of moving trains.Further images are available on request.