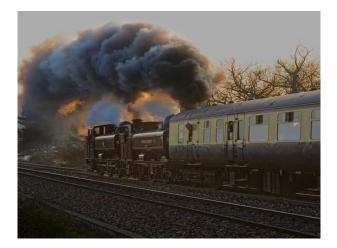

#### Interior

We have had several people film TV commercials, documentaries, etc. on-site and interested in repeating the positive experiences these brought the yard.Functioning Steam Train Repair YardWe have a fully operational mainline steam-train repair yard complete with every piece of heavy-machinery you can imagine.We are constantly in the process of repairing and assembling steam locomotives of various ages.Station BuildingsThere is a short platform, a live 1920â€<sup>™</sup>s era Signal Box, a working turntable, etc. We even have a "top shedâ€] where we hide some of our steam collection that is yet to be restored.Perfect for a Railway Children type discovery!Steam EnginesWe also have many fully operational engines, including GWR Castle Class 5043 "Earl of Mount Edgcumbeâ€], GWR Hall Class 4965 "Rood Ashton Hallâ€], GWR Pannier 9600 (in black), and an Ex-GWR Pannier L94 (7752) in crimson London transport livery.There are also a series of guest engines that "liveâ€] here including LMS 6201 "Princess Elizabethâ€].CoachesWe have available a selection of 1950â€<sup>™</sup>s era coaches. We have a Corridor First (FK), a First Open (FO) that used to be part of the Royal Train MANY years ago, 3 Pullman Dining coaches and several Standard Class (TSO).All our coaches are painted in GWR (Chocolate and Cream).Availability for FilmingWe are primarily in the business of running Steam-hauled day excursions on the mainline throughout the UK. This would allow filming to take place during the week-days without the interruption of moving trains.Further images are available on request.