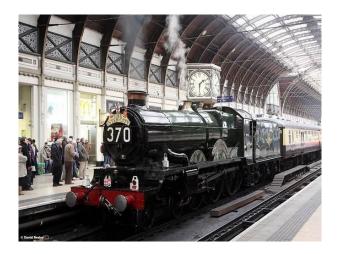

#### Interior

We have had several people film TV commercials, documentaries, etc. on-site and interested in repeating the positive experiences these brought the yard.Functioning Steam Train Repair YardWe have a fully operational mainline steam-train repair yard complete with every piece of heavy-machinery you can imagine.We are constantly in the process of repairing and assembling steam locomotives of various ages.Station BuildingsThere is a short platform, a live 1920â€<sup>™</sup>s era Signal Box, a working turntable, etc. We even have a "top shedâ€] where we hide some of our steam collection that is yet to be restored.Perfect for a Railway Children type discovery!Steam EnginesWe also have many fully operational engines, including GWR Castle Class 5043 "Earl of Mount Edgcumbeâ€], GWR Hall Class 4965 "Rood Ashton Hallâ€], GWR Pannier 9600 (in black), and an Ex-GWR Pannier L94 (7752) in crimson London transport livery.There are also a series of guest engines that "liveâ€] here including LMS 6201 "Princess Elizabethâ€].CoachesWe have available a selection of 1950â€<sup>™</sup>s era coaches. We have a Corridor First (FK), a First Open (FO) that used to be part of the Royal Train MANY years ago, 3 Pullman Dining coaches and several Standard Class (TSO).All our coaches are painted in GWR (Chocolate and Cream).Availability for FilmingWe are primarily in the business of running Steam-hauled day excursions on the mainline throughout the UK. This would allow filming to take place during the week-days without the interruption of moving trains.Further images are available on request.