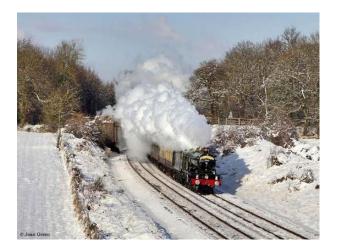

#### Interior

We have had several people film TV commercials, documentaries, etc. on-site and interested in repeating the positive experiences these brought the yard.Functioning Steam Train Repair YardWe have a fully operational mainline steam-train repair yard complete with every piece of heavy-machinery you can imagine.We are constantly in the process of repairing and assembling steam locomotives of various ages.Station BuildingsThere is a short platform, a live 1920â€<sup>™</sup>s era Signal Box, a working turntable, etc. We even have a "top shedâ€] where we hide some of our steam collection that is yet to be restored.Perfect for a Railway Children type discovery!Steam EnginesWe also have many fully operational engines, including GWR Castle Class 5043 "Earl of Mount Edgcumbeâ€], GWR Hall Class 4965 "Rood Ashton Hallâ€], GWR Pannier 9600 (in black), and an Ex-GWR Pannier L94 (7752) in crimson London transport livery.There are also a series of guest engines that "liveâ€] here including LMS 6201 "Princess Elizabethâ€].CoachesWe have available a selection of 1950â€<sup>™</sup>s era coaches. We have a Corridor First (FK), a First Open (FO) that used to be part of the Royal Train MANY years ago, 3 Pullman Dining coaches and several Standard Class (TSO).All our coaches are painted in GWR (Chocolate and Cream).Availability for FilmingWe are primarily in the business of running Steam-hauled day excursions on the mainline throughout the UK. This would allow filming to take place during the week-days without the interruption of moving trains.Further images are available on request.