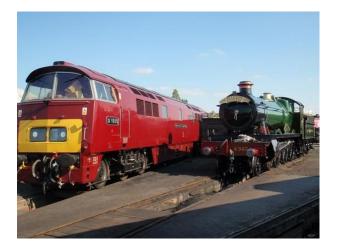

#### Interior

We have had several people film TV commercials, documentaries, etc. on-site and interested in repeating the positive experiences these brought the yard.Functioning Steam Train Repair YardWe have a fully operational mainline steam-train repair yard complete with every piece of heavy-machinery you can imagine.We are constantly in the process of repairing and assembling steam locomotives of various ages.Station BuildingsThere is a short platform, a live 1920â€<sup>™</sup>s era Signal Box, a working turntable, etc. We even have a "top shedâ€] where we hide some of our steam collection that is yet to be restored.Perfect for a Railway Children type discovery!Steam EnginesWe also have many fully operational engines, including GWR Castle Class 5043 "Earl of Mount Edgcumbeâ€], GWR Hall Class 4965 "Rood Ashton Hallâ€], GWR Pannier 9600 (in black), and an Ex-GWR Pannier L94 (7752) in crimson London transport livery.There are also a series of guest engines that "liveâ€] here including LMS 6201 "Princess Elizabethâ€].CoachesWe have available a selection of 1950â€<sup>™</sup>s era coaches. We have a Corridor First (FK), a First Open (FO) that used to be part of the Royal Train MANY years ago, 3 Pullman Dining coaches and several Standard Class (TSO).All our coaches are painted in GWR (Chocolate and Cream).Availability for FilmingWe are primarily in the business of running Steam-hauled day excursions on the mainline throughout the UK. This would allow filming to take place during the week-days without the interruption of moving trains.Further images are available on request.