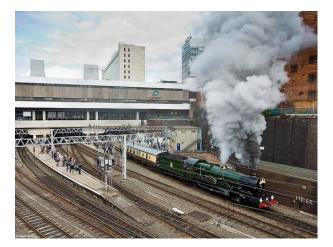

#### Interior

We have had several people film TV commercials, documentaries, etc. on-site and interested in repeating the positive experiences these brought the yard.Functioning Steam Train Repair YardWe have a fully operational mainline steam-train repair yard complete with every piece of heavy-machinery you can imagine.We are constantly in the process of repairing and assembling steam locomotives of various ages.Station BuildingsThere is a short platform, a live 1920â€<sup>™</sup>s era Signal Box, a working turntable, etc. We even have a "top shedâ€] where we hide some of our steam collection that is yet to be restored.Perfect for a Railway Children type discovery!Steam EnginesWe also have many fully operational engines, including GWR Castle Class 5043 "Earl of Mount Edgcumbeâ€], GWR Hall Class 4965 "Rood Ashton Hallâ€], GWR Pannier 9600 (in black), and an Ex-GWR Pannier L94 (7752) in crimson London transport livery.There are also a series of guest engines that "liveâ€] here including LMS 6201 "Princess Elizabethâ€].CoachesWe have available a selection of 1950â€<sup>™</sup>s era coaches. We have a Corridor First (FK), a First Open (FO) that used to be part of the Royal Train MANY years ago, 3 Pullman Dining coaches and several Standard Class (TSO).All our coaches are painted in GWR (Chocolate and Cream).Availability for FilmingWe are primarily in the business of running Steam-hauled day excursions on the mainline throughout the UK. This would allow filming to take place during the week-days without the interruption of moving trains.Further images are available on request.