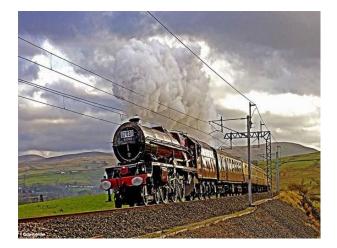

#### Interior

We have had several people film TV commercials, documentaries, etc. on-site and interested in repeating the positive experiences these brought the yard.Functioning Steam Train Repair YardWe have a fully operational mainline steam-train repair yard complete with every piece of heavy-machinery you can imagine.We are constantly in the process of repairing and assembling steam locomotives of various ages.Station BuildingsThere is a short platform, a live 1920â€<sup>™</sup>s era Signal Box, a working turntable, etc. We even have a "top shedâ€] where we hide some of our steam collection that is yet to be restored.Perfect for a Railway Children type discovery!Steam EnginesWe also have many fully operational engines, including GWR Castle Class 5043 "Earl of Mount Edgcumbeâ€], GWR Hall Class 4965 "Rood Ashton Hallâ€], GWR Pannier 9600 (in black), and an Ex-GWR Pannier L94 (7752) in crimson London transport livery.There are also a series of guest engines that "liveâ€] here including LMS 6201 "Princess Elizabethâ€].CoachesWe have available a selection of 1950â€<sup>™</sup>s era coaches. We have a Corridor First (FK), a First Open (FO) that used to be part of the Royal Train MANY years ago, 3 Pullman Dining coaches and several Standard Class (TSO).All our coaches are painted in GWR (Chocolate and Cream).Availability for FilmingWe are primarily in the business of running Steam-hauled day excursions on the mainline throughout the UK. This would allow filming to take place during the week-days without the interruption of moving trains.Further images are available on request.