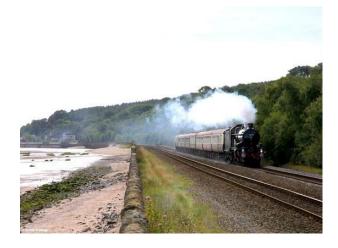

#### Interior

We have had several people film TV commercials, documentaries, etc. on-site and interested in repeating the positive experiences these brought the yard.Functioning Steam Train Repair YardWe have a fully operational mainline steam-train repair yard complete with every piece of heavy-machinery you can imagine.We are constantly in the process of repairing and assembling steam locomotives of various ages.Station BuildingsThere is a short platform, a live 1920â€<sup>™</sup>s era Signal Box, a working turntable, etc. We even have a "top shedâ€] where we hide some of our steam collection that is yet to be restored.Perfect for a Railway Children type discovery!Steam EnginesWe also have many fully operational engines, including GWR Castle Class 5043 "Earl of Mount Edgcumbeâ€], GWR Hall Class 4965 "Rood Ashton Hallâ€], GWR Pannier 9600 (in black), and an Ex-GWR Pannier L94 (7752) in crimson London transport livery.There are also a series of guest engines that "liveâ€] here including LMS 6201 "Princess Elizabethâ€].CoachesWe have available a selection of 1950â€<sup>™</sup>s era coaches. We have a Corridor First (FK), a First Open (FO) that used to be part of the Royal Train MANY years ago, 3 Pullman Dining coaches and several Standard Class (TSO).All our coaches are painted in GWR (Chocolate and Cream).Availability for FilmingWe are primarily in the business of running Steam-hauled day excursions on the mainline throughout the UK. This would allow filming to take place during the week-days without the interruption of moving trains.Further images are available on request.