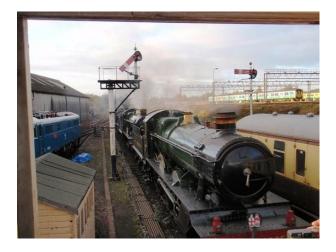

#### Interior

We have had several people film TV commercials, documentaries, etc. on-site and interested in repeating the positive experiences these brought the yard.Functioning Steam Train Repair YardWe have a fully operational mainline steam-train repair yard complete with every piece of heavy-machinery you can imagine.We are constantly in the process of repairing and assembling steam locomotives of various ages.Station BuildingsThere is a short platform, a live 1920â€<sup>™</sup>s era Signal Box, a working turntable, etc. We even have a "top shedâ€] where we hide some of our steam collection that is yet to be restored.Perfect for a Railway Children type discovery!Steam EnginesWe also have many fully operational engines, including GWR Castle Class 5043 "Earl of Mount Edgcumbeâ€], GWR Hall Class 4965 "Rood Ashton Hallâ€], GWR Pannier 9600 (in black), and an Ex-GWR Pannier L94 (7752) in crimson London transport livery.There are also a series of guest engines that "liveâ€] here including LMS 6201 "Princess Elizabethâ€].CoachesWe have available a selection of 1950â€<sup>™</sup>s era coaches. We have a Corridor First (FK), a First Open (FO) that used to be part of the Royal Train MANY years ago, 3 Pullman Dining coaches and several Standard Class (TSO).All our coaches are painted in GWR (Chocolate and Cream).Availability for FilmingWe are primarily in the business of running Steam-hauled day excursions on the mainline throughout the UK. This would allow filming to take place during the week-days without the interruption of moving trains.Further images are available on request.