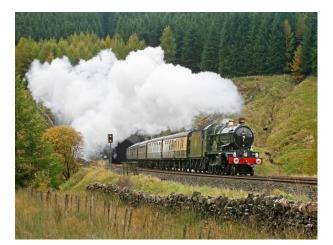

#### Interior

We have had several people film TV commercials, documentaries, etc. on-site and interested in repeating the positive experiences these brought the yard.Functioning Steam Train Repair YardWe have a fully operational mainline steam-train repair yard complete with every piece of heavy-machinery you can imagine.We are constantly in the process of repairing and assembling steam locomotives of various ages.Station BuildingsThere is a short platform, a live 1920â€<sup>™</sup>s era Signal Box, a working turntable, etc. We even have a "top shedâ€] where we hide some of our steam collection that is yet to be restored.Perfect for a Railway Children type discovery!Steam EnginesWe also have many fully operational engines, including GWR Castle Class 5043 "Earl of Mount Edgcumbeâ€], GWR Hall Class 4965 "Rood Ashton Hallâ€], GWR Pannier 9600 (in black), and an Ex-GWR Pannier L94 (7752) in crimson London transport livery.There are also a series of guest engines that "liveâ€] here including LMS 6201 "Princess Elizabethâ€].CoachesWe have available a selection of 1950â€<sup>™</sup>s era coaches. We have a Corridor First (FK), a First Open (FO) that used to be part of the Royal Train MANY years ago, 3 Pullman Dining coaches and several Standard Class (TSO).All our coaches are painted in GWR (Chocolate and Cream).Availability for FilmingWe are primarily in the business of running Steam-hauled day excursions on the mainline throughout the UK. This would allow filming to take place during the week-days without the interruption of moving trains.Further images are available on request.