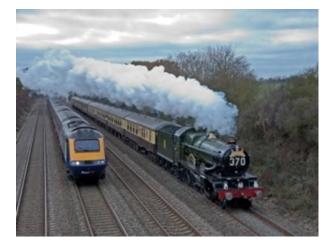

#### Interior

We have had several people film TV commercials, documentaries, etc. on-site and interested in repeating the positive experiences these brought the yard.Functioning Steam Train Repair YardWe have a fully operational mainline steam-train repair yard complete with every piece of heavy-machinery you can imagine.We are constantly in the process of repairing and assembling steam locomotives of various ages.Station BuildingsThere is a short platform, a live 1920â€<sup>™</sup>s era Signal Box, a working turntable, etc. We even have a "top shedâ€] where we hide some of our steam collection that is yet to be restored.Perfect for a Railway Children type discovery!Steam EnginesWe also have many fully operational engines, including GWR Castle Class 5043 "Earl of Mount Edgcumbeâ€], GWR Hall Class 4965 "Rood Ashton Hallâ€], GWR Pannier 9600 (in black), and an Ex-GWR Pannier L94 (7752) in crimson London transport livery.There are also a series of guest engines that "liveâ€] here including LMS 6201 "Princess Elizabethâ€].CoachesWe have available a selection of 1950â€<sup>™</sup>s era coaches. We have a Corridor First (FK), a First Open (FO) that used to be part of the Royal Train MANY years ago, 3 Pullman Dining coaches and several Standard Class (TSO).All our coaches are painted in GWR (Chocolate and Cream).Availability for FilmingWe are primarily in the business of running Steam-hauled day excursions on the mainline throughout the UK. This would allow filming to take place during the week-days without the interruption of moving trains.Further images are available on request.