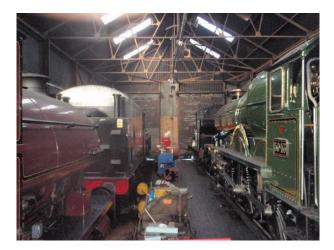

#### Interior

We have had several people film TV commercials, documentaries, etc. on-site and interested in repeating the positive experiences these brought the yard.Functioning Steam Train Repair YardWe have a fully operational mainline steam-train repair yard complete with every piece of heavy-machinery you can imagine.We are constantly in the process of repairing and assembling steam locomotives of various ages.Station BuildingsThere is a short platform, a live 1920â€<sup>™</sup>s era Signal Box, a working turntable, etc. We even have a "top shedâ€] where we hide some of our steam collection that is yet to be restored.Perfect for a Railway Children type discovery!Steam EnginesWe also have many fully operational engines, including GWR Castle Class 5043 "Earl of Mount Edgcumbeâ€], GWR Hall Class 4965 "Rood Ashton Hallâ€], GWR Pannier 9600 (in black), and an Ex-GWR Pannier L94 (7752) in crimson London transport livery.There are also a series of guest engines that "liveâ€] here including LMS 6201 "Princess Elizabethâ€].CoachesWe have available a selection of 1950â€<sup>™</sup>s era coaches. We have a Corridor First (FK), a First Open (FO) that used to be part of the Royal Train MANY years ago, 3 Pullman Dining coaches and several Standard Class (TSO).All our coaches are painted in GWR (Chocolate and Cream).Availability for FilmingWe are primarily in the business of running Steam-hauled day excursions on the mainline throughout the UK. This would allow filming to take place during the week-days without the interruption of moving trains.Further images are available on request.