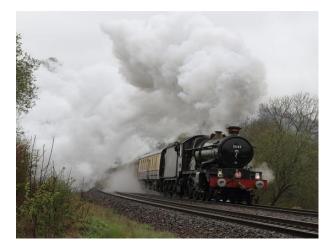

#### Interior

We have had several people film TV commercials, documentaries, etc. on-site and interested in repeating the positive experiences these brought the yard.Functioning Steam Train Repair YardWe have a fully operational mainline steam-train repair yard complete with every piece of heavy-machinery you can imagine.We are constantly in the process of repairing and assembling steam locomotives of various ages.Station BuildingsThere is a short platform, a live 1920â€<sup>™</sup>s era Signal Box, a working turntable, etc. We even have a "top shedâ€] where we hide some of our steam collection that is yet to be restored.Perfect for a Railway Children type discovery!Steam EnginesWe also have many fully operational engines, including GWR Castle Class 5043 "Earl of Mount Edgcumbeâ€], GWR Hall Class 4965 "Rood Ashton Hallâ€], GWR Pannier 9600 (in black), and an Ex-GWR Pannier L94 (7752) in crimson London transport livery.There are also a series of guest engines that "liveâ€] here including LMS 6201 "Princess Elizabethâ€].CoachesWe have available a selection of 1950â€<sup>™</sup>s era coaches. We have a Corridor First (FK), a First Open (FO) that used to be part of the Royal Train MANY years ago, 3 Pullman Dining coaches and several Standard Class (TSO).All our coaches are painted in GWR (Chocolate and Cream).Availability for FilmingWe are primarily in the business of running Steam-hauled day excursions on the mainline throughout the UK. This would allow filming to take place during the week-days without the interruption of moving trains.Further images are available on request.