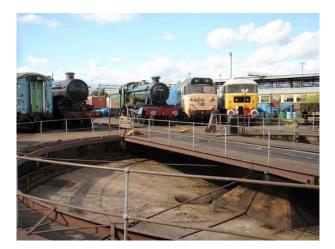

#### Interior

We have had several people film TV commercials, documentaries, etc. on-site and interested in repeating the positive experiences these brought the yard.Functioning Steam Train Repair YardWe have a fully operational mainline steam-train repair yard complete with every piece of heavy-machinery you can imagine.We are constantly in the process of repairing and assembling steam locomotives of various ages.Station BuildingsThere is a short platform, a live 1920â€<sup>™</sup>s era Signal Box, a working turntable, etc. We even have a "top shedâ€] where we hide some of our steam collection that is yet to be restored.Perfect for a Railway Children type discovery!Steam EnginesWe also have many fully operational engines, including GWR Castle Class 5043 "Earl of Mount Edgcumbeâ€], GWR Hall Class 4965 "Rood Ashton Hallâ€], GWR Pannier 9600 (in black), and an Ex-GWR Pannier L94 (7752) in crimson London transport livery.There are also a series of guest engines that "liveâ€] here including LMS 6201 "Princess Elizabethâ€].CoachesWe have available a selection of 1950â€<sup>™</sup>s era coaches. We have a Corridor First (FK), a First Open (FO) that used to be part of the Royal Train MANY years ago, 3 Pullman Dining coaches and several Standard Class (TSO).All our coaches are painted in GWR (Chocolate and Cream).Availability for FilmingWe are primarily in the business of running Steam-hauled day excursions on the mainline throughout the UK. This would allow filming to take place during the week-days without the interruption of moving trains.Further images are available on request.