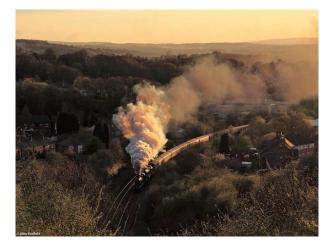

#### Interior

We have had several people film TV commercials, documentaries, etc. on-site and interested in repeating the positive experiences these brought the yard.Functioning Steam Train Repair YardWe have a fully operational mainline steam-train repair yard complete with every piece of heavy-machinery you can imagine.We are constantly in the process of repairing and assembling steam locomotives of various ages.Station BuildingsThere is a short platform, a live 1920â€<sup>™</sup>s era Signal Box, a working turntable, etc. We even have a "top shedâ€] where we hide some of our steam collection that is yet to be restored.Perfect for a Railway Children type discovery!Steam EnginesWe also have many fully operational engines, including GWR Castle Class 5043 "Earl of Mount Edgcumbeâ€], GWR Hall Class 4965 "Rood Ashton Hallâ€], GWR Pannier 9600 (in black), and an Ex-GWR Pannier L94 (7752) in crimson London transport livery.There are also a series of guest engines that "liveâ€] here including LMS 6201 "Princess Elizabethâ€].CoachesWe have available a selection of 1950â€<sup>™</sup>s era coaches. We have a Corridor First (FK), a First Open (FO) that used to be part of the Royal Train MANY years ago, 3 Pullman Dining coaches and several Standard Class (TSO).All our coaches are painted in GWR (Chocolate and Cream).Availability for FilmingWe are primarily in the business of running Steam-hauled day excursions on the mainline throughout the UK. This would allow filming to take place during the week-days without the interruption of moving trains.Further images are available on request.