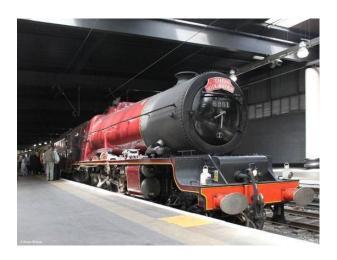

#### Interior

We have had several people film TV commercials, documentaries, etc. on-site and interested in repeating the positive experiences these brought the yard.Functioning Steam Train Repair YardWe have a fully operational mainline steam-train repair yard complete with every piece of heavy-machinery you can imagine.We are constantly in the process of repairing and assembling steam locomotives of various ages.Station BuildingsThere is a short platform, a live 1920â€<sup>™</sup>s era Signal Box, a working turntable, etc. We even have a "top shedâ€] where we hide some of our steam collection that is yet to be restored.Perfect for a Railway Children type discovery!Steam EnginesWe also have many fully operational engines, including GWR Castle Class 5043 "Earl of Mount Edgcumbeâ€], GWR Hall Class 4965 "Rood Ashton Hallâ€], GWR Pannier 9600 (in black), and an Ex-GWR Pannier L94 (7752) in crimson London transport livery.There are also a series of guest engines that "liveâ€] here including LMS 6201 "Princess Elizabethâ€].CoachesWe have available a selection of 1950â€<sup>™</sup>s era coaches. We have a Corridor First (FK), a First Open (FO) that used to be part of the Royal Train MANY years ago, 3 Pullman Dining coaches and several Standard Class (TSO).All our coaches are painted in GWR (Chocolate and Cream).Availability for FilmingWe are primarily in the business of running Steam-hauled day excursions on the mainline throughout the UK. This would allow filming to take place during the week-days without the interruption of moving trains.Further images are available on request.