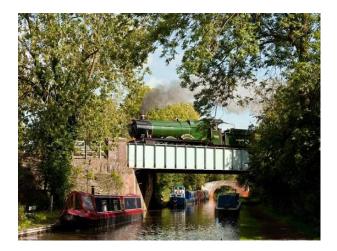

#### Interior

We have had several people film TV commercials, documentaries, etc. on-site and interested in repeating the positive experiences these brought the yard.Functioning Steam Train Repair YardWe have a fully operational mainline steam-train repair yard complete with every piece of heavy-machinery you can imagine.We are constantly in the process of repairing and assembling steam locomotives of various ages.Station BuildingsThere is a short platform, a live 1920â€<sup>™</sup>s era Signal Box, a working turntable, etc. We even have a "top shedâ€] where we hide some of our steam collection that is yet to be restored.Perfect for a Railway Children type discovery!Steam EnginesWe also have many fully operational engines, including GWR Castle Class 5043 "Earl of Mount Edgcumbeâ€], GWR Hall Class 4965 "Rood Ashton Hallâ€], GWR Pannier 9600 (in black), and an Ex-GWR Pannier L94 (7752) in crimson London transport livery.There are also a series of guest engines that "liveâ€] here including LMS 6201 "Princess Elizabethâ€].CoachesWe have available a selection of 1950â€<sup>™</sup>s era coaches. We have a Corridor First (FK), a First Open (FO) that used to be part of the Royal Train MANY years ago, 3 Pullman Dining coaches and several Standard Class (TSO).All our coaches are painted in GWR (Chocolate and Cream).Availability for FilmingWe are primarily in the business of running Steam-hauled day excursions on the mainline throughout the UK. This would allow filming to take place during the week-days without the interruption of moving trains.Further images are available on request.