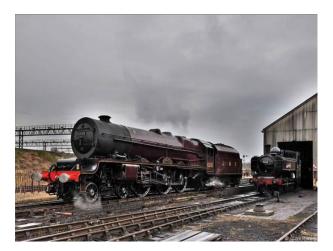

#### Interior

We have had several people film TV commercials, documentaries, etc. on-site and interested in repeating the positive experiences these brought the yard.Functioning Steam Train Repair YardWe have a fully operational mainline steam-train repair yard complete with every piece of heavy-machinery you can imagine.We are constantly in the process of repairing and assembling steam locomotives of various ages.Station BuildingsThere is a short platform, a live 1920â€<sup>™</sup>s era Signal Box, a working turntable, etc. We even have a "top shedâ€] where we hide some of our steam collection that is yet to be restored.Perfect for a Railway Children type discovery!Steam EnginesWe also have many fully operational engines, including GWR Castle Class 5043 "Earl of Mount Edgcumbeâ€], GWR Hall Class 4965 "Rood Ashton Hallâ€], GWR Pannier 9600 (in black), and an Ex-GWR Pannier L94 (7752) in crimson London transport livery.There are also a series of guest engines that "liveâ€] here including LMS 6201 "Princess Elizabethâ€].CoachesWe have available a selection of 1950â€<sup>™</sup>s era coaches. We have a Corridor First (FK), a First Open (FO) that used to be part of the Royal Train MANY years ago, 3 Pullman Dining coaches and several Standard Class (TSO).All our coaches are painted in GWR (Chocolate and Cream).Availability for FilmingWe are primarily in the business of running Steam-hauled day excursions on the mainline throughout the UK. This would allow filming to take place during the week-days without the interruption of moving trains.Further images are available on request.