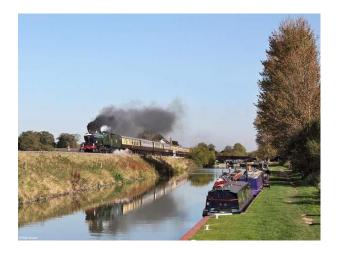

#### Interior

We have had several people film TV commercials, documentaries, etc. on-site and interested in repeating the positive experiences these brought the yard.Functioning Steam Train Repair YardWe have a fully operational mainline steam-train repair yard complete with every piece of heavy-machinery you can imagine.We are constantly in the process of repairing and assembling steam locomotives of various ages.Station BuildingsThere is a short platform, a live 1920â€<sup>™</sup>s era Signal Box, a working turntable, etc. We even have a "top shedâ€] where we hide some of our steam collection that is yet to be restored.Perfect for a Railway Children type discovery!Steam EnginesWe also have many fully operational engines, including GWR Castle Class 5043 "Earl of Mount Edgcumbeâ€], GWR Hall Class 4965 "Rood Ashton Hallâ€], GWR Pannier 9600 (in black), and an Ex-GWR Pannier L94 (7752) in crimson London transport livery.There are also a series of guest engines that "liveâ€] here including LMS 6201 "Princess Elizabethâ€].CoachesWe have available a selection of 1950â€<sup>™</sup>s era coaches. We have a Corridor First (FK), a First Open (FO) that used to be part of the Royal Train MANY years ago, 3 Pullman Dining coaches and several Standard Class (TSO).All our coaches are painted in GWR (Chocolate and Cream).Availability for FilmingWe are primarily in the business of running Steam-hauled day excursions on the mainline throughout the UK. This would allow filming to take place during the week-days without the interruption of moving trains.Further images are available on request.