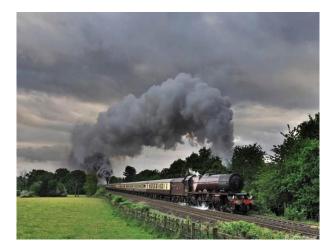

#### Interior

We have had several people film TV commercials, documentaries, etc. on-site and interested in repeating the positive experiences these brought the yard.Functioning Steam Train Repair YardWe have a fully operational mainline steam-train repair yard complete with every piece of heavy-machinery you can imagine.We are constantly in the process of repairing and assembling steam locomotives of various ages.Station BuildingsThere is a short platform, a live 1920â€<sup>™</sup>s era Signal Box, a working turntable, etc. We even have a "top shedâ€] where we hide some of our steam collection that is yet to be restored.Perfect for a Railway Children type discovery!Steam EnginesWe also have many fully operational engines, including GWR Castle Class 5043 "Earl of Mount Edgcumbeâ€], GWR Hall Class 4965 "Rood Ashton Hallâ€], GWR Pannier 9600 (in black), and an Ex-GWR Pannier L94 (7752) in crimson London transport livery.There are also a series of guest engines that "liveâ€] here including LMS 6201 "Princess Elizabethâ€].CoachesWe have available a selection of 1950â€<sup>™</sup>s era coaches. We have a Corridor First (FK), a First Open (FO) that used to be part of the Royal Train MANY years ago, 3 Pullman Dining coaches and several Standard Class (TSO).All our coaches are painted in GWR (Chocolate and Cream).Availability for FilmingWe are primarily in the business of running Steam-hauled day excursions on the mainline throughout the UK. This would allow filming to take place during the week-days without the interruption of moving trains.Further images are available on request.