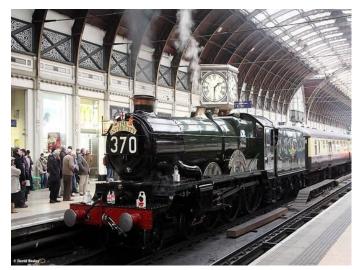

#### Interior

We have had several people film TV commercials, documentaries, etc. on-site and interested in repeating the positive experiences these brought the yard.Functioning Steam Train Repair YardWe have a fully operational mainline steam-train repair yard complete with every piece of heavy-machinery you can imagine.We are constantly in the process of repairing and assembling steam locomotives of various ages.Station BuildingsThere is a short platform, a live 1920â€<sup>™</sup>s era Signal Box, a working turntable, etc. We even have a "top shedâ€] where we hide some of our steam collection that is yet to be restored.Perfect for a Railway Children type discovery!Steam EnginesWe also have many fully operational engines, including GWR Castle Class 5043 "Earl of Mount Edgcumbeâ€], GWR Hall Class 4965 "Rood Ashton Hallâ€], GWR Pannier 9600 (in black), and an Ex-GWR Pannier L94 (7752) in crimson London transport livery.There are also a series of guest engines that "liveâ€] here including LMS 6201 "Princess Elizabethâ€].CoachesWe have available a selection of 1950â€<sup>™</sup>s era coaches. We have a Corridor First (FK), a First Open (FO) that used to be part of the Royal Train MANY years ago, 3 Pullman Dining coaches and several Standard Class (TSO).All our coaches are painted in GWR (Chocolate and Cream).Availability for FilmingWe are primarily in the business of running Steam-hauled day excursions on the mainline throughout the UK. This would allow filming to take place during the week-days without the interruption of moving trains.Further images are available on request.