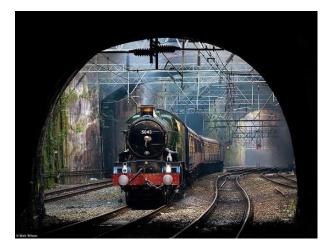

#### Interior

We have had several people film TV commercials, documentaries, etc. on-site and interested in repeating the positive experiences these brought the yard.Functioning Steam Train Repair YardWe have a fully operational mainline steam-train repair yard complete with every piece of heavy-machinery you can imagine.We are constantly in the process of repairing and assembling steam locomotives of various ages.Station BuildingsThere is a short platform, a live 1920â€<sup>™</sup>s era Signal Box, a working turntable, etc. We even have a "top shedâ€] where we hide some of our steam collection that is yet to be restored.Perfect for a Railway Children type discovery!Steam EnginesWe also have many fully operational engines, including GWR Castle Class 5043 "Earl of Mount Edgcumbeâ€], GWR Hall Class 4965 "Rood Ashton Hallâ€], GWR Pannier 9600 (in black), and an Ex-GWR Pannier L94 (7752) in crimson London transport livery.There are also a series of guest engines that "liveâ€] here including LMS 6201 "Princess Elizabethâ€].CoachesWe have available a selection of 1950â€<sup>™</sup>s era coaches. We have a Corridor First (FK), a First Open (FO) that used to be part of the Royal Train MANY years ago, 3 Pullman Dining coaches and several Standard Class (TSO).All our coaches are painted in GWR (Chocolate and Cream).Availability for FilmingWe are primarily in the business of running Steam-hauled day excursions on the mainline throughout the UK. This would allow filming to take place during the week-days without the interruption of moving trains.Further images are available on request.