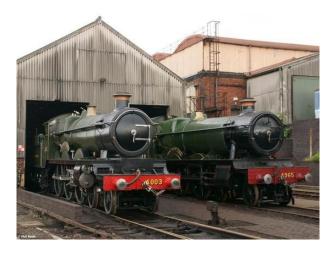

#### Interior

We have had several people film TV commercials, documentaries, etc. on-site and interested in repeating the positive experiences these brought the yard.Functioning Steam Train Repair YardWe have a fully operational mainline steam-train repair yard complete with every piece of heavy-machinery you can imagine.We are constantly in the process of repairing and assembling steam locomotives of various ages.Station BuildingsThere is a short platform, a live 1920â€<sup>™</sup>s era Signal Box, a working turntable, etc. We even have a "top shedâ€] where we hide some of our steam collection that is yet to be restored.Perfect for a Railway Children type discovery!Steam EnginesWe also have many fully operational engines, including GWR Castle Class 5043 "Earl of Mount Edgcumbeâ€], GWR Hall Class 4965 "Rood Ashton Hallâ€], GWR Pannier 9600 (in black), and an Ex-GWR Pannier L94 (7752) in crimson London transport livery.There are also a series of guest engines that "liveâ€] here including LMS 6201 "Princess Elizabethâ€].CoachesWe have available a selection of 1950â€<sup>™</sup>s era coaches. We have a Corridor First (FK), a First Open (FO) that used to be part of the Royal Train MANY years ago, 3 Pullman Dining coaches and several Standard Class (TSO).All our coaches are painted in GWR (Chocolate and Cream).Availability for FilmingWe are primarily in the business of running Steam-hauled day excursions on the mainline throughout the UK. This would allow filming to take place during the week-days without the interruption of moving trains.Further images are available on request.