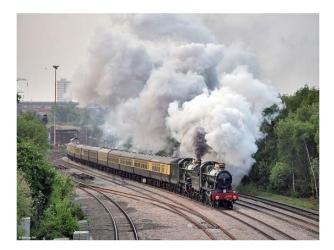

#### Interior

We have had several people film TV commercials, documentaries, etc. on-site and interested in repeating the positive experiences these brought the yard.Functioning Steam Train Repair YardWe have a fully operational mainline steam-train repair yard complete with every piece of heavy-machinery you can imagine.We are constantly in the process of repairing and assembling steam locomotives of various ages.Station BuildingsThere is a short platform, a live 1920â€<sup>™</sup>s era Signal Box, a working turntable, etc. We even have a "top shedâ€] where we hide some of our steam collection that is yet to be restored.Perfect for a Railway Children type discovery!Steam EnginesWe also have many fully operational engines, including GWR Castle Class 5043 "Earl of Mount Edgcumbeâ€], GWR Hall Class 4965 "Rood Ashton Hallâ€], GWR Pannier 9600 (in black), and an Ex-GWR Pannier L94 (7752) in crimson London transport livery.There are also a series of guest engines that "liveâ€] here including LMS 6201 "Princess Elizabethâ€].CoachesWe have available a selection of 1950â€<sup>™</sup>s era coaches. We have a Corridor First (FK), a First Open (FO) that used to be part of the Royal Train MANY years ago, 3 Pullman Dining coaches and several Standard Class (TSO).All our coaches are painted in GWR (Chocolate and Cream).Availability for FilmingWe are primarily in the business of running Steam-hauled day excursions on the mainline throughout the UK. This would allow filming to take place during the week-days without the interruption of moving trains.Further images are available on request.