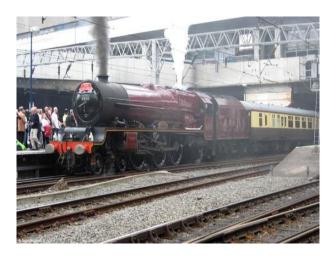

#### Interior

We have had several people film TV commercials, documentaries, etc. on-site and interested in repeating the positive experiences these brought the yard.Functioning Steam Train Repair YardWe have a fully operational mainline steam-train repair yard complete with every piece of heavy-machinery you can imagine.We are constantly in the process of repairing and assembling steam locomotives of various ages.Station BuildingsThere is a short platform, a live 1920â€<sup>™</sup>s era Signal Box, a working turntable, etc. We even have a "top shedâ€] where we hide some of our steam collection that is yet to be restored.Perfect for a Railway Children type discovery!Steam EnginesWe also have many fully operational engines, including GWR Castle Class 5043 "Earl of Mount Edgcumbeâ€], GWR Hall Class 4965 "Rood Ashton Hallâ€], GWR Pannier 9600 (in black), and an Ex-GWR Pannier L94 (7752) in crimson London transport livery.There are also a series of guest engines that "liveâ€] here including LMS 6201 "Princess Elizabethâ€].CoachesWe have available a selection of 1950â€<sup>™</sup>s era coaches. We have a Corridor First (FK), a First Open (FO) that used to be part of the Royal Train MANY years ago, 3 Pullman Dining coaches and several Standard Class (TSO).All our coaches are painted in GWR (Chocolate and Cream).Availability for FilmingWe are primarily in the business of running Steam-hauled day excursions on the mainline throughout the UK. This would allow filming to take place during the week-days without the interruption of moving trains.Further images are available on request.