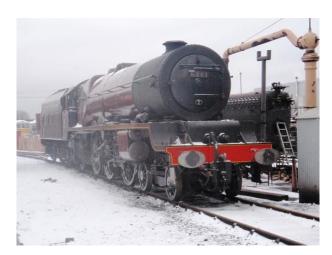

#### Interior

We have had several people film TV commercials, documentaries, etc. on-site and interested in repeating the positive experiences these brought the yard.Functioning Steam Train Repair YardWe have a fully operational mainline steam-train repair yard complete with every piece of heavy-machinery you can imagine.We are constantly in the process of repairing and assembling steam locomotives of various ages.Station BuildingsThere is a short platform, a live 1920â€<sup>™</sup>s era Signal Box, a working turntable, etc. We even have a "top shedâ€] where we hide some of our steam collection that is yet to be restored.Perfect for a Railway Children type discovery!Steam EnginesWe also have many fully operational engines, including GWR Castle Class 5043 "Earl of Mount Edgcumbeâ€], GWR Hall Class 4965 "Rood Ashton Hallâ€], GWR Pannier 9600 (in black), and an Ex-GWR Pannier L94 (7752) in crimson London transport livery.There are also a series of guest engines that "liveâ€] here including LMS 6201 "Princess Elizabethâ€].CoachesWe have available a selection of 1950â€<sup>™</sup>s era coaches. We have a Corridor First (FK), a First Open (FO) that used to be part of the Royal Train MANY years ago, 3 Pullman Dining coaches and several Standard Class (TSO).All our coaches are painted in GWR (Chocolate and Cream).Availability for FilmingWe are primarily in the business of running Steam-hauled day excursions on the mainline throughout the UK. This would allow filming to take place during the week-days without the interruption of moving trains.Further images are available on request.