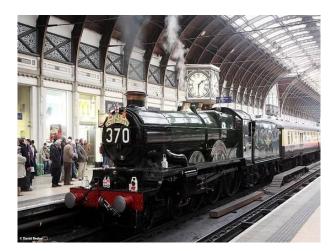

#### Interior

We have had several people film TV commercials, documentaries, etc. on-site and interested in repeating the positive experiences these brought the yard.Functioning Steam Train Repair YardWe have a fully operational mainline steam-train repair yard complete with every piece of heavy-machinery you can imagine.We are constantly in the process of repairing and assembling steam locomotives of various ages.Station BuildingsThere is a short platform, a live 1920â€<sup>™</sup>s era Signal Box, a working turntable, etc. We even have a "top shedâ€] where we hide some of our steam collection that is yet to be restored.Perfect for a Railway Children type discovery!Steam EnginesWe also have many fully operational engines, including GWR Castle Class 5043 "Earl of Mount Edgcumbeâ€], GWR Hall Class 4965 "Rood Ashton Hallâ€], GWR Pannier 9600 (in black), and an Ex-GWR Pannier L94 (7752) in crimson London transport livery.There are also a series of guest engines that "liveâ€] here including LMS 6201 "Princess Elizabethâ€].CoachesWe have available a selection of 1950â€<sup>™</sup>s era coaches. We have a Corridor First (FK), a First Open (FO) that used to be part of the Royal Train MANY years ago, 3 Pullman Dining coaches and several Standard Class (TSO).All our coaches are painted in GWR (Chocolate and Cream).Availability for FilmingWe are primarily in the business of running Steam-hauled day excursions on the mainline throughout the UK. This would allow filming to take place during the week-days without the interruption of moving trains.Further images are available on request.