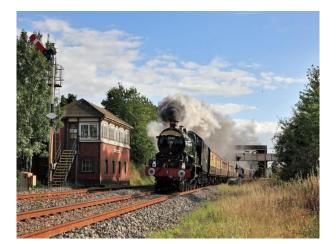

#### Interior

We have had several people film TV commercials, documentaries, etc. on-site and interested in repeating the positive experiences these brought the yard.Functioning Steam Train Repair YardWe have a fully operational mainline steam-train repair yard complete with every piece of heavy-machinery you can imagine.We are constantly in the process of repairing and assembling steam locomotives of various ages.Station BuildingsThere is a short platform, a live 1920â€<sup>™</sup>s era Signal Box, a working turntable, etc. We even have a "top shedâ€] where we hide some of our steam collection that is yet to be restored.Perfect for a Railway Children type discovery!Steam EnginesWe also have many fully operational engines, including GWR Castle Class 5043 "Earl of Mount Edgcumbeâ€], GWR Hall Class 4965 "Rood Ashton Hallâ€], GWR Pannier 9600 (in black), and an Ex-GWR Pannier L94 (7752) in crimson London transport livery.There are also a series of guest engines that "liveâ€] here including LMS 6201 "Princess Elizabethâ€].CoachesWe have available a selection of 1950â€<sup>™</sup>s era coaches. We have a Corridor First (FK), a First Open (FO) that used to be part of the Royal Train MANY years ago, 3 Pullman Dining coaches and several Standard Class (TSO).All our coaches are painted in GWR (Chocolate and Cream).Availability for FilmingWe are primarily in the business of running Steam-hauled day excursions on the mainline throughout the UK. This would allow filming to take place during the week-days without the interruption of moving trains.Further images are available on request.