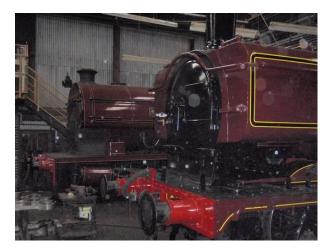

#### Interior

We have had several people film TV commercials, documentaries, etc. on-site and interested in repeating the positive experiences these brought the yard.Functioning Steam Train Repair YardWe have a fully operational mainline steam-train repair yard complete with every piece of heavy-machinery you can imagine.We are constantly in the process of repairing and assembling steam locomotives of various ages.Station BuildingsThere is a short platform, a live 1920â€<sup>™</sup>s era Signal Box, a working turntable, etc. We even have a "top shedâ€] where we hide some of our steam collection that is yet to be restored.Perfect for a Railway Children type discovery!Steam EnginesWe also have many fully operational engines, including GWR Castle Class 5043 "Earl of Mount Edgcumbeâ€], GWR Hall Class 4965 "Rood Ashton Hallâ€], GWR Pannier 9600 (in black), and an Ex-GWR Pannier L94 (7752) in crimson London transport livery.There are also a series of guest engines that "liveâ€] here including LMS 6201 "Princess Elizabethâ€].CoachesWe have available a selection of 1950â€<sup>™</sup>s era coaches. We have a Corridor First (FK), a First Open (FO) that used to be part of the Royal Train MANY years ago, 3 Pullman Dining coaches and several Standard Class (TSO).All our coaches are painted in GWR (Chocolate and Cream).Availability for FilmingWe are primarily in the business of running Steam-hauled day excursions on the mainline throughout the UK. This would allow filming to take place during the week-days without the interruption of moving trains.Further images are available on request.