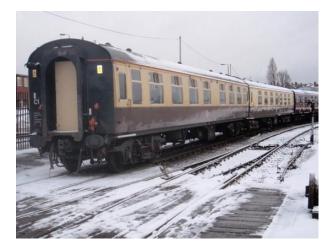

#### Interior

We have had several people film TV commercials, documentaries, etc. on-site and interested in repeating the positive experiences these brought the yard.Functioning Steam Train Repair YardWe have a fully operational mainline steam-train repair yard complete with every piece of heavy-machinery you can imagine.We are constantly in the process of repairing and assembling steam locomotives of various ages.Station BuildingsThere is a short platform, a live 1920â€<sup>™</sup>s era Signal Box, a working turntable, etc. We even have a "top shedâ€] where we hide some of our steam collection that is yet to be restored.Perfect for a Railway Children type discovery!Steam EnginesWe also have many fully operational engines, including GWR Castle Class 5043 "Earl of Mount Edgcumbeâ€], GWR Hall Class 4965 "Rood Ashton Hallâ€], GWR Pannier 9600 (in black), and an Ex-GWR Pannier L94 (7752) in crimson London transport livery.There are also a series of guest engines that "liveâ€] here including LMS 6201 "Princess Elizabethâ€].CoachesWe have available a selection of 1950â€<sup>™</sup>s era coaches. We have a Corridor First (FK), a First Open (FO) that used to be part of the Royal Train MANY years ago, 3 Pullman Dining coaches and several Standard Class (TSO).All our coaches are painted in GWR (Chocolate and Cream).Availability for FilmingWe are primarily in the business of running Steam-hauled day excursions on the mainline throughout the UK. This would allow filming to take place during the week-days without the interruption of moving trains.Further images are available on request.