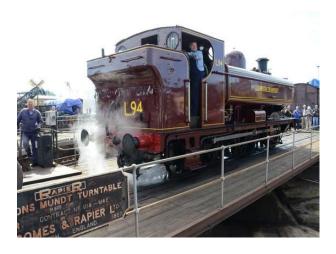

#### Interior

We have had several people film TV commercials, documentaries, etc. on-site and interested in repeating the positive experiences these brought the yard.Functioning Steam Train Repair YardWe have a fully operational mainline steam-train repair yard complete with every piece of heavy-machinery you can imagine.We are constantly in the process of repairing and assembling steam locomotives of various ages.Station BuildingsThere is a short platform, a live 1920â€<sup>™</sup>s era Signal Box, a working turntable, etc. We even have a "top shedâ€] where we hide some of our steam collection that is yet to be restored.Perfect for a Railway Children type discovery!Steam EnginesWe also have many fully operational engines, including GWR Castle Class 5043 "Earl of Mount Edgcumbeâ€], GWR Hall Class 4965 "Rood Ashton Hallâ€], GWR Pannier 9600 (in black), and an Ex-GWR Pannier L94 (7752) in crimson London transport livery.There are also a series of guest engines that "liveâ€] here including LMS 6201 "Princess Elizabethâ€].CoachesWe have available a selection of 1950â€<sup>™</sup>s era coaches. We have a Corridor First (FK), a First Open (FO) that used to be part of the Royal Train MANY years ago, 3 Pullman Dining coaches and several Standard Class (TSO).All our coaches are painted in GWR (Chocolate and Cream).Availability for FilmingWe are primarily in the business of running Steam-hauled day excursions on the mainline throughout the UK. This would allow filming to take place during the week-days without the interruption of moving trains.Further images are available on request.