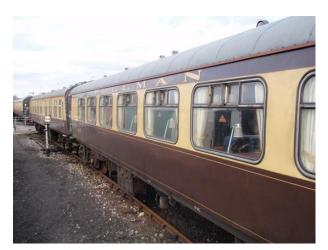

#### Interior

We have had several people film TV commercials, documentaries, etc. on-site and interested in repeating the positive experiences these brought the yard.Functioning Steam Train Repair YardWe have a fully operational mainline steam-train repair yard complete with every piece of heavy-machinery you can imagine.We are constantly in the process of repairing and assembling steam locomotives of various ages.Station BuildingsThere is a short platform, a live 1920â€<sup>™</sup>s era Signal Box, a working turntable, etc. We even have a "top shedâ€] where we hide some of our steam collection that is yet to be restored.Perfect for a Railway Children type discovery!Steam EnginesWe also have many fully operational engines, including GWR Castle Class 5043 "Earl of Mount Edgcumbeâ€], GWR Hall Class 4965 "Rood Ashton Hallâ€], GWR Pannier 9600 (in black), and an Ex-GWR Pannier L94 (7752) in crimson London transport livery.There are also a series of guest engines that "liveâ€] here including LMS 6201 "Princess Elizabethâ€].CoachesWe have available a selection of 1950â€<sup>™</sup>s era coaches. We have a Corridor First (FK), a First Open (FO) that used to be part of the Royal Train MANY years ago, 3 Pullman Dining coaches and several Standard Class (TSO).All our coaches are painted in GWR (Chocolate and Cream).Availability for FilmingWe are primarily in the business of running Steam-hauled day excursions on the mainline throughout the UK. This would allow filming to take place during the week-days without the interruption of moving trains.Further images are available on request.