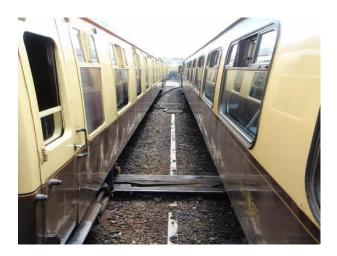

#### Interior

We have had several people film TV commercials, documentaries, etc. on-site and interested in repeating the positive experiences these brought the yard.Functioning Steam Train Repair YardWe have a fully operational mainline steam-train repair yard complete with every piece of heavy-machinery you can imagine.We are constantly in the process of repairing and assembling steam locomotives of various ages.Station BuildingsThere is a short platform, a live 1920â€<sup>™</sup>s era Signal Box, a working turntable, etc. We even have a "top shedâ€] where we hide some of our steam collection that is yet to be restored.Perfect for a Railway Children type discovery!Steam EnginesWe also have many fully operational engines, including GWR Castle Class 5043 "Earl of Mount Edgcumbeâ€], GWR Hall Class 4965 "Rood Ashton Hallâ€], GWR Pannier 9600 (in black), and an Ex-GWR Pannier L94 (7752) in crimson London transport livery.There are also a series of guest engines that "liveâ€] here including LMS 6201 "Princess Elizabethâ€].CoachesWe have available a selection of 1950â€<sup>™</sup>s era coaches. We have a Corridor First (FK), a First Open (FO) that used to be part of the Royal Train MANY years ago, 3 Pullman Dining coaches and several Standard Class (TSO).All our coaches are painted in GWR (Chocolate and Cream).Availability for FilmingWe are primarily in the business of running Steam-hauled day excursions on the mainline throughout the UK. This would allow filming to take place during the week-days without the interruption of moving trains.Further images are available on request.