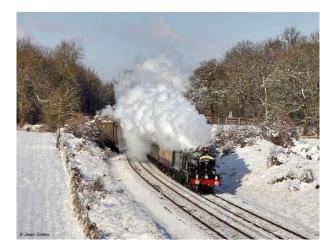

#### Interior

We have had several people film TV commercials, documentaries, etc. on-site and interested in repeating the positive experiences these brought the yard.Functioning Steam Train Repair YardWe have a fully operational mainline steam-train repair yard complete with every piece of heavy-machinery you can imagine.We are constantly in the process of repairing and assembling steam locomotives of various ages.Station BuildingsThere is a short platform, a live 1920â€<sup>™</sup>s era Signal Box, a working turntable, etc. We even have a "top shedâ€] where we hide some of our steam collection that is yet to be restored.Perfect for a Railway Children type discovery!Steam EnginesWe also have many fully operational engines, including GWR Castle Class 5043 "Earl of Mount Edgcumbeâ€], GWR Hall Class 4965 "Rood Ashton Hallâ€], GWR Pannier 9600 (in black), and an Ex-GWR Pannier L94 (7752) in crimson London transport livery.There are also a series of guest engines that "liveâ€] here including LMS 6201 "Princess Elizabethâ€].CoachesWe have available a selection of 1950â€<sup>™</sup>s era coaches. We have a Corridor First (FK), a First Open (FO) that used to be part of the Royal Train MANY years ago, 3 Pullman Dining coaches and several Standard Class (TSO).All our coaches are painted in GWR (Chocolate and Cream).Availability for FilmingWe are primarily in the business of running Steam-hauled day excursions on the mainline throughout the UK. This would allow filming to take place during the week-days without the interruption of moving trains.Further images are available on request.