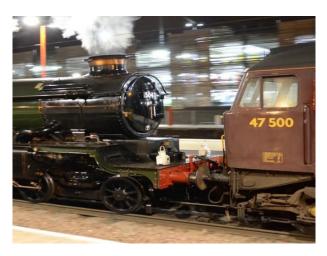

#### Interior

We have had several people film TV commercials, documentaries, etc. on-site and interested in repeating the positive experiences these brought the yard.Functioning Steam Train Repair YardWe have a fully operational mainline steam-train repair yard complete with every piece of heavy-machinery you can imagine.We are constantly in the process of repairing and assembling steam locomotives of various ages.Station BuildingsThere is a short platform, a live 1920â€<sup>™</sup>s era Signal Box, a working turntable, etc. We even have a "top shedâ€] where we hide some of our steam collection that is yet to be restored.Perfect for a Railway Children type discovery!Steam EnginesWe also have many fully operational engines, including GWR Castle Class 5043 "Earl of Mount Edgcumbeâ€], GWR Hall Class 4965 "Rood Ashton Hallâ€], GWR Pannier 9600 (in black), and an Ex-GWR Pannier L94 (7752) in crimson London transport livery.There are also a series of guest engines that "liveâ€] here including LMS 6201 "Princess Elizabethâ€].CoachesWe have available a selection of 1950â€<sup>™</sup>s era coaches. We have a Corridor First (FK), a First Open (FO) that used to be part of the Royal Train MANY years ago, 3 Pullman Dining coaches and several Standard Class (TSO).All our coaches are painted in GWR (Chocolate and Cream).Availability for FilmingWe are primarily in the business of running Steam-hauled day excursions on the mainline throughout the UK. This would allow filming to take place during the week-days without the interruption of moving trains.Further images are available on request.