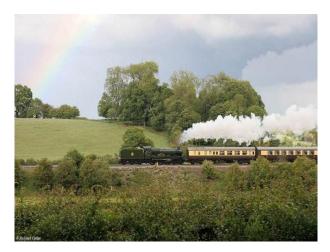

#### Interior

We have had several people film TV commercials, documentaries, etc. on-site and interested in repeating the positive experiences these brought the yard.Functioning Steam Train Repair YardWe have a fully operational mainline steam-train repair yard complete with every piece of heavy-machinery you can imagine.We are constantly in the process of repairing and assembling steam locomotives of various ages.Station BuildingsThere is a short platform, a live 1920â€<sup>™</sup>s era Signal Box, a working turntable, etc. We even have a "top shedâ€] where we hide some of our steam collection that is yet to be restored.Perfect for a Railway Children type discovery!Steam EnginesWe also have many fully operational engines, including GWR Castle Class 5043 "Earl of Mount Edgcumbeâ€], GWR Hall Class 4965 "Rood Ashton Hallâ€], GWR Pannier 9600 (in black), and an Ex-GWR Pannier L94 (7752) in crimson London transport livery.There are also a series of guest engines that "liveâ€] here including LMS 6201 "Princess Elizabethâ€].CoachesWe have available a selection of 1950â€<sup>™</sup>s era coaches. We have a Corridor First (FK), a First Open (FO) that used to be part of the Royal Train MANY years ago, 3 Pullman Dining coaches and several Standard Class (TSO).All our coaches are painted in GWR (Chocolate and Cream).Availability for FilmingWe are primarily in the business of running Steam-hauled day excursions on the mainline throughout the UK. This would allow filming to take place during the week-days without the interruption of moving trains.Further images are available on request.