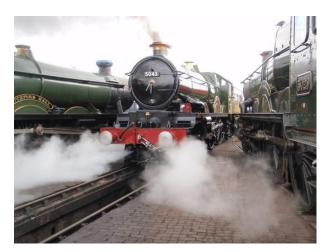

#### Interior

We have had several people film TV commercials, documentaries, etc. on-site and interested in repeating the positive experiences these brought the yard.Functioning Steam Train Repair YardWe have a fully operational mainline steam-train repair yard complete with every piece of heavy-machinery you can imagine.We are constantly in the process of repairing and assembling steam locomotives of various ages.Station BuildingsThere is a short platform, a live 1920â€<sup>™</sup>s era Signal Box, a working turntable, etc. We even have a "top shedâ€] where we hide some of our steam collection that is yet to be restored.Perfect for a Railway Children type discovery!Steam EnginesWe also have many fully operational engines, including GWR Castle Class 5043 "Earl of Mount Edgcumbeâ€], GWR Hall Class 4965 "Rood Ashton Hallâ€], GWR Pannier 9600 (in black), and an Ex-GWR Pannier L94 (7752) in crimson London transport livery.There are also a series of guest engines that "liveâ€] here including LMS 6201 "Princess Elizabethâ€].CoachesWe have available a selection of 1950â€<sup>™</sup>s era coaches. We have a Corridor First (FK), a First Open (FO) that used to be part of the Royal Train MANY years ago, 3 Pullman Dining coaches and several Standard Class (TSO).All our coaches are painted in GWR (Chocolate and Cream).Availability for FilmingWe are primarily in the business of running Steam-hauled day excursions on the mainline throughout the UK. This would allow filming to take place during the week-days without the interruption of moving trains.Further images are available on request.