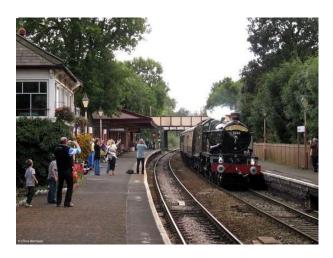

#### Interior

We have had several people film TV commercials, documentaries, etc. on-site and interested in repeating the positive experiences these brought the yard.Functioning Steam Train Repair YardWe have a fully operational mainline steam-train repair yard complete with every piece of heavy-machinery you can imagine.We are constantly in the process of repairing and assembling steam locomotives of various ages.Station BuildingsThere is a short platform, a live 1920â€<sup>™</sup>s era Signal Box, a working turntable, etc. We even have a "top shedâ€] where we hide some of our steam collection that is yet to be restored.Perfect for a Railway Children type discovery!Steam EnginesWe also have many fully operational engines, including GWR Castle Class 5043 "Earl of Mount Edgcumbeâ€], GWR Hall Class 4965 "Rood Ashton Hallâ€], GWR Pannier 9600 (in black), and an Ex-GWR Pannier L94 (7752) in crimson London transport livery.There are also a series of guest engines that "liveâ€] here including LMS 6201 "Princess Elizabethâ€].CoachesWe have available a selection of 1950â€<sup>™</sup>s era coaches. We have a Corridor First (FK), a First Open (FO) that used to be part of the Royal Train MANY years ago, 3 Pullman Dining coaches and several Standard Class (TSO).All our coaches are painted in GWR (Chocolate and Cream).Availability for FilmingWe are primarily in the business of running Steam-hauled day excursions on the mainline throughout the UK. This would allow filming to take place during the week-days without the interruption of moving trains.Further images are available on request.