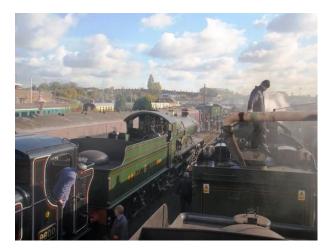

#### Interior

We have had several people film TV commercials, documentaries, etc. on-site and interested in repeating the positive experiences these brought the yard.Functioning Steam Train Repair YardWe have a fully operational mainline steam-train repair yard complete with every piece of heavy-machinery you can imagine.We are constantly in the process of repairing and assembling steam locomotives of various ages.Station BuildingsThere is a short platform, a live 1920â€<sup>™</sup>s era Signal Box, a working turntable, etc. We even have a "top shedâ€] where we hide some of our steam collection that is yet to be restored.Perfect for a Railway Children type discovery!Steam EnginesWe also have many fully operational engines, including GWR Castle Class 5043 "Earl of Mount Edgcumbeâ€], GWR Hall Class 4965 "Rood Ashton Hallâ€], GWR Pannier 9600 (in black), and an Ex-GWR Pannier L94 (7752) in crimson London transport livery.There are also a series of guest engines that "liveâ€] here including LMS 6201 "Princess Elizabethâ€].CoachesWe have available a selection of 1950â€<sup>™</sup>s era coaches. We have a Corridor First (FK), a First Open (FO) that used to be part of the Royal Train MANY years ago, 3 Pullman Dining coaches and several Standard Class (TSO).All our coaches are painted in GWR (Chocolate and Cream).Availability for FilmingWe are primarily in the business of running Steam-hauled day excursions on the mainline throughout the UK. This would allow filming to take place during the week-days without the interruption of moving trains.Further images are available on request.