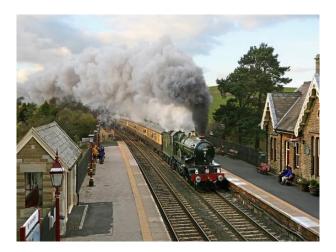

#### Interior

We have had several people film TV commercials, documentaries, etc. on-site and interested in repeating the positive experiences these brought the yard.Functioning Steam Train Repair YardWe have a fully operational mainline steam-train repair yard complete with every piece of heavy-machinery you can imagine.We are constantly in the process of repairing and assembling steam locomotives of various ages.Station BuildingsThere is a short platform, a live 1920â€<sup>™</sup>s era Signal Box, a working turntable, etc. We even have a "top shedâ€] where we hide some of our steam collection that is yet to be restored.Perfect for a Railway Children type discovery!Steam EnginesWe also have many fully operational engines, including GWR Castle Class 5043 "Earl of Mount Edgcumbeâ€], GWR Hall Class 4965 "Rood Ashton Hallâ€], GWR Pannier 9600 (in black), and an Ex-GWR Pannier L94 (7752) in crimson London transport livery.There are also a series of guest engines that "liveâ€] here including LMS 6201 "Princess Elizabethâ€].CoachesWe have available a selection of 1950â€<sup>™</sup>s era coaches. We have a Corridor First (FK), a First Open (FO) that used to be part of the Royal Train MANY years ago, 3 Pullman Dining coaches and several Standard Class (TSO).All our coaches are painted in GWR (Chocolate and Cream).Availability for FilmingWe are primarily in the business of running Steam-hauled day excursions on the mainline throughout the UK. This would allow filming to take place during the week-days without the interruption of moving trains.Further images are available on request.