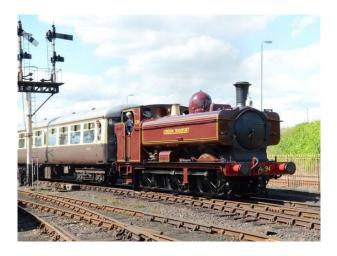

#### Interior

We have had several people film TV commercials, documentaries, etc. on-site and interested in repeating the positive experiences these brought the yard.Functioning Steam Train Repair YardWe have a fully operational mainline steam-train repair yard complete with every piece of heavy-machinery you can imagine.We are constantly in the process of repairing and assembling steam locomotives of various ages.Station BuildingsThere is a short platform, a live 1920â€<sup>™</sup>s era Signal Box, a working turntable, etc. We even have a "top shedâ€] where we hide some of our steam collection that is yet to be restored.Perfect for a Railway Children type discovery!Steam EnginesWe also have many fully operational engines, including GWR Castle Class 5043 "Earl of Mount Edgcumbeâ€], GWR Hall Class 4965 "Rood Ashton Hallâ€], GWR Pannier 9600 (in black), and an Ex-GWR Pannier L94 (7752) in crimson London transport livery.There are also a series of guest engines that "liveâ€] here including LMS 6201 "Princess Elizabethâ€].CoachesWe have available a selection of 1950â€<sup>™</sup>s era coaches. We have a Corridor First (FK), a First Open (FO) that used to be part of the Royal Train MANY years ago, 3 Pullman Dining coaches and several Standard Class (TSO).All our coaches are painted in GWR (Chocolate and Cream).Availability for FilmingWe are primarily in the business of running Steam-hauled day excursions on the mainline throughout the UK. This would allow filming to take place during the week-days without the interruption of moving trains.Further images are available on request.