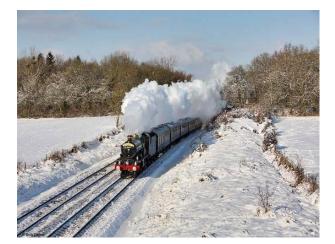

#### Interior

We have had several people film TV commercials, documentaries, etc. on-site and interested in repeating the positive experiences these brought the yard.Functioning Steam Train Repair YardWe have a fully operational mainline steam-train repair yard complete with every piece of heavy-machinery you can imagine.We are constantly in the process of repairing and assembling steam locomotives of various ages.Station BuildingsThere is a short platform, a live 1920â€<sup>™</sup>s era Signal Box, a working turntable, etc. We even have a "top shedâ€] where we hide some of our steam collection that is yet to be restored.Perfect for a Railway Children type discovery!Steam EnginesWe also have many fully operational engines, including GWR Castle Class 5043 "Earl of Mount Edgcumbeâ€], GWR Hall Class 4965 "Rood Ashton Hallâ€], GWR Pannier 9600 (in black), and an Ex-GWR Pannier L94 (7752) in crimson London transport livery.There are also a series of guest engines that "liveâ€] here including LMS 6201 "Princess Elizabethâ€].CoachesWe have available a selection of 1950â€<sup>™</sup>s era coaches. We have a Corridor First (FK), a First Open (FO) that used to be part of the Royal Train MANY years ago, 3 Pullman Dining coaches and several Standard Class (TSO).All our coaches are painted in GWR (Chocolate and Cream).Availability for FilmingWe are primarily in the business of running Steam-hauled day excursions on the mainline throughout the UK. This would allow filming to take place during the week-days without the interruption of moving trains.Further images are available on request.