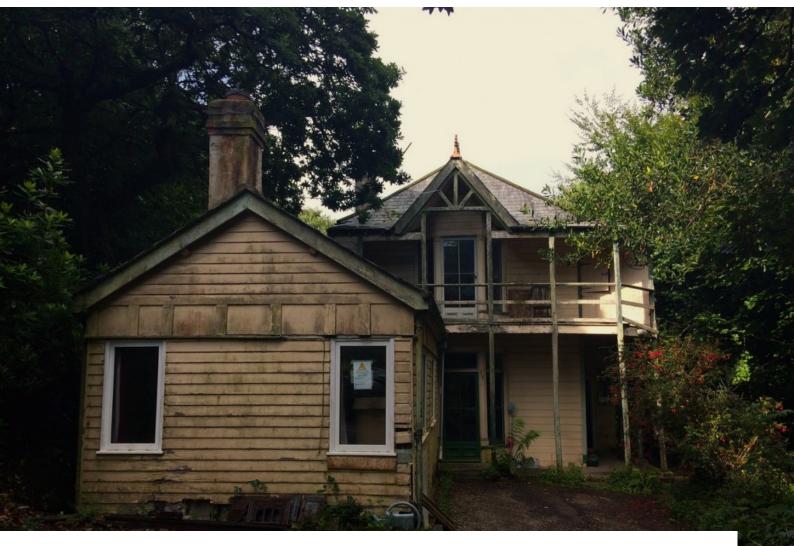

## **Dilapidated House For Filming**

This run-down house is perfect for a horror film or creepy photo shoot.

Location: Cornwall, United Kingdom

Within the M25: No

Categories: Barn Conversions | Woodland | Cabins & Portable Structures | Disused & Empty Property | Farms | Farm

#### Exterior

The exterior of this property is derelict and scruffy, making it ideal for a scary music video or photo shoot.