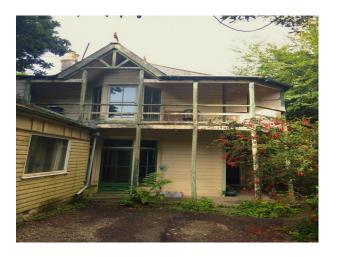

## **Dilapidated House For Filming**

This run-down house is perfect for a horror film or creepy photo shoot.

Location: Cornwall, United Kingdom

Within the M25: No

Categories: Barn Conversions | Woodland | Cabins & Portable Structures | Disused & Empty Property | Farms | Farm

#### Exterior

The exterior of this property is derelict and scruffy, making it ideal for a scary music video or photo shoot.