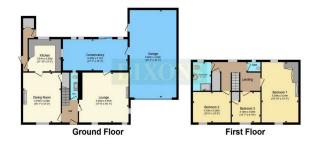

**Features:** 

Total floor area 164.2 sq.m. (1,768 sq.ft.) approx This floorplan is for illustrative purposes only and is not drawn to scate. Measurements, floor-areas, openings and orientations are approximate. They should not be relied upon for any process and do not form any card of an areament. No liability is taken for any error or mis-statement. All parties must rely on their own inspections.