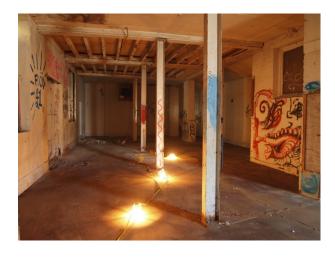

# Interior Fabulously scruffy 1500sqft warehouse offering great opportunities for music videos, fashion shoots, drama and more. The warehouse has power available (via extension leads.)