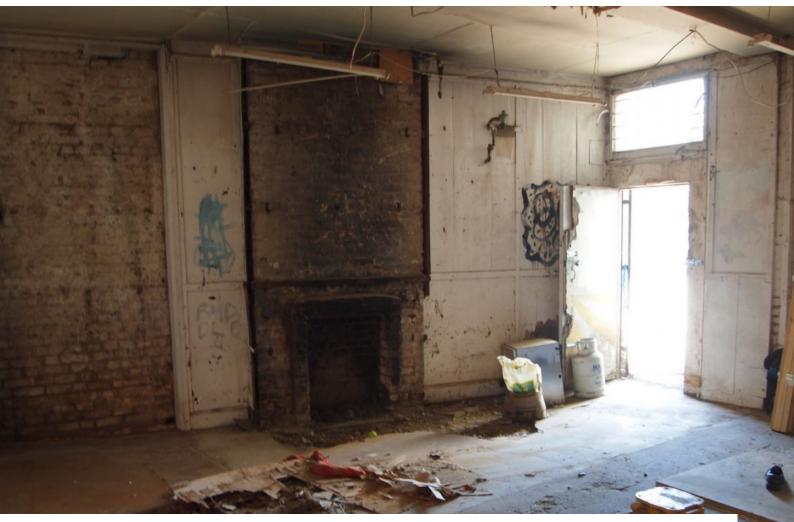

# Interior Fabulously scruffy 1500sqft warehouse offering great opportunities for music videos, fashion shoots, drama and more. The warehouse has power available (via extension leads.)