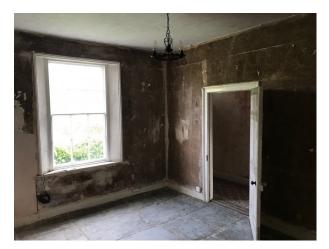

## Interior

The fabric of these buildings is sound but the interior "needs work". This location offers a variety of rooms in varying stages of decay. Features in these distressed and unloved buildings include peeling paint, exposed stone walls, roof joists and period fireplaces.