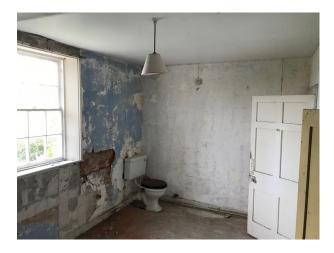

## Interior

The fabric of these buildings is sound but the interior "needs work". This location offers a variety of rooms in varying stages of decay. Features in these distressed and unloved buildings include peeling paint, exposed stone walls, roof joists and period fireplaces.