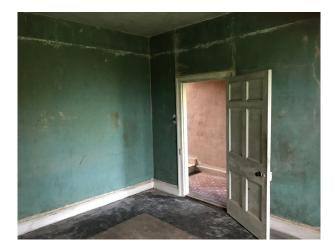

## Interior

The fabric of these buildings is sound but the interior "needs work". This location offers a variety of rooms in varying stages of decay. Features in these distressed and unloved buildings include peeling paint, exposed stone walls, roof joists and period fireplaces.