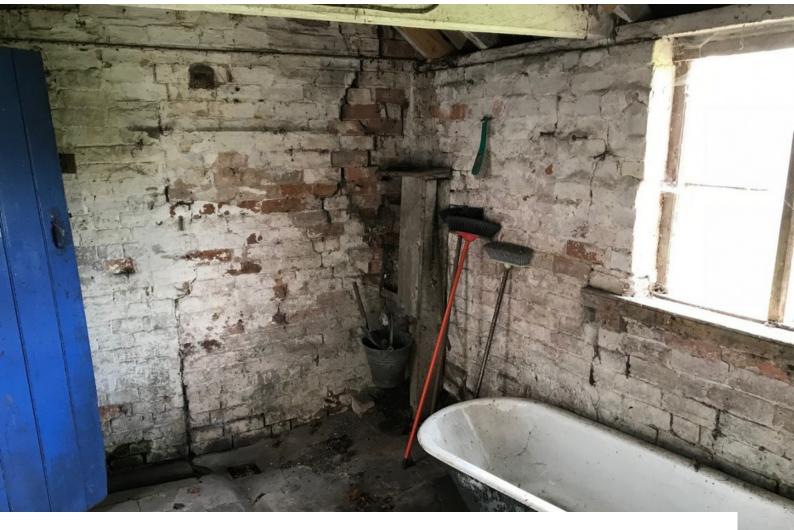

## Interior

The fabric of these buildings is sound but the interior "needs work". This location offers a variety of rooms in varying stages of decay. Features in these distressed and unloved buildings include peeling paint, exposed stone walls, roof joists and period fireplaces.