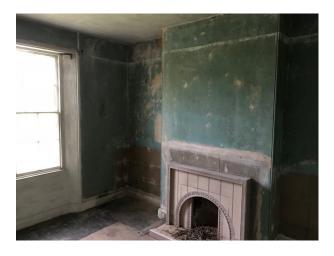

## Interior

The fabric of these buildings is sound but the interior "needs work". This location offers a variety of rooms in varying stages of decay. Features in these distressed and unloved buildings include peeling paint, exposed stone walls, roof joists and period fireplaces.