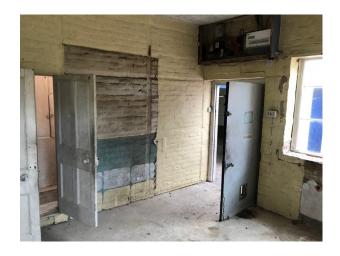

## Interior

The fabric of these buildings is sound but the interior "needs work". This location offers a variety of rooms in varying stages of decay. Features in these distressed and unloved buildings include peeling paint, exposed stone walls, roof joists and period fireplaces.