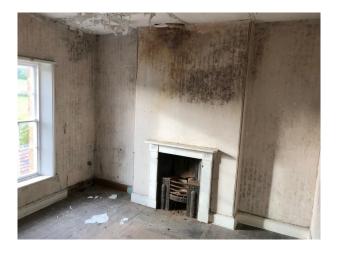

## Interior

The fabric of these buildings is sound but the interior "needs work". This location offers a variety of rooms in varying stages of decay. Features in these distressed and unloved buildings include peeling paint, exposed stone walls, roof joists and period fireplaces.

The property is available for filming and still shoots.