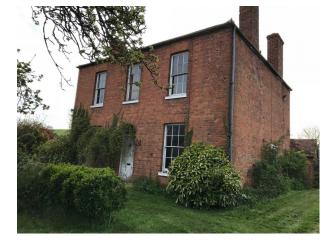

# SW3386 Distressed Spaces For Filming And Photoshoots

Distressed rooms inside the Manor House and Outbuildings which are very suitable for fashion stills, music videos or drama based shoots.

# **Distressed Spaces For Filming And Photoshoots**

Distressed rooms inside the Manor House and Outbuildings which are very suitable for fashion stills, music videos or drama based shoots.

## Interior

The fabric of these buildings is sound but the interior "needs work". This location offers a variety of rooms in varying stages of decay. Features in these distressed and unloved buildings include peeling paint, exposed stone walls, roof joists and period fireplaces.