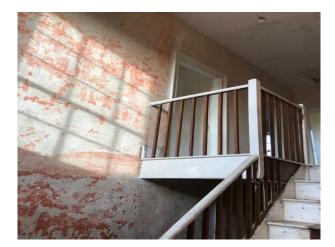

## Interior

The fabric of these buildings is sound but the interior "needs work". This location offers a variety of rooms in varying stages of decay. Features in these distressed and unloved buildings include peeling paint, exposed stone walls, roof joists and period fireplaces.