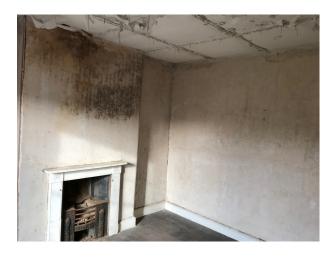

## Interior

The fabric of these buildings is sound but the interior "needs work". This location offers a variety of rooms in varying stages of decay. Features in these distressed and unloved buildings include peeling paint, exposed stone walls, roof joists and period fireplaces.

The property is available for filming and still shoots.