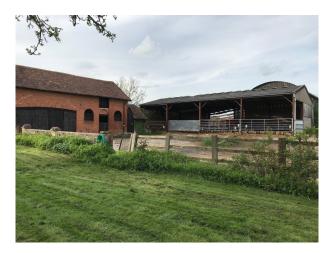

### **Features:**

| Bedroom Types        | <b>Exterior Features</b>                                          | Floors             | Interior Features                                                               |
|----------------------|-------------------------------------------------------------------|--------------------|---------------------------------------------------------------------------------|
| Double Bedroom       | • Outbuildings                                                    | • Real Wood Floor  | <ul><li>Period Fireplace</li><li>Period Staircase</li><li>Unfurnished</li></ul> |
| Parking              | Rooms                                                             | Views              | Walls & Windows                                                                 |
| • Off Street Parking | <ul><li>Bar</li><li>Barn</li><li>Hallway</li><li>Lounge</li></ul> | • Countryside View | <ul><li>Exposed Beams</li><li>Painted Walls</li></ul>                           |

## Interior

The fabric of these buildings is sound but the interior "needs work". This location offers a variety of rooms in varying stages of decay. Features in these distressed and unloved buildings include peeling paint, exposed stone walls, roof joists and period fireplaces.