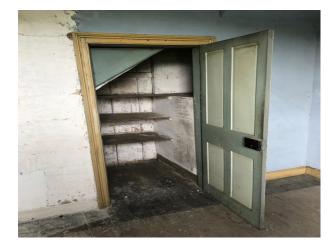

## Interior

The fabric of these buildings is sound but the interior "needs work". This location offers a variety of rooms in varying stages of decay. Features in these distressed and unloved buildings include peeling paint, exposed stone walls, roof joists and period fireplaces.