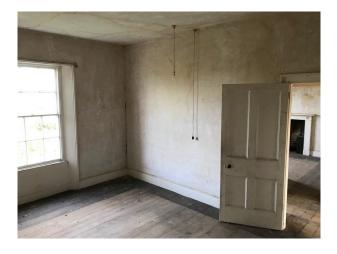

## Interior

The fabric of these buildings is sound but the interior "needs work". This location offers a variety of rooms in varying stages of decay. Features in these distressed and unloved buildings include peeling paint, exposed stone walls, roof joists and period fireplaces.