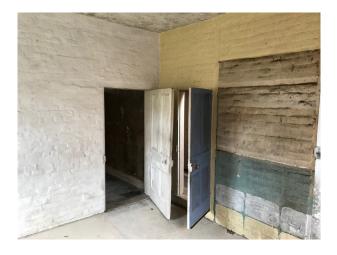

## Interior

The fabric of these buildings is sound but the interior "needs work". This location offers a variety of rooms in varying stages of decay. Features in these distressed and unloved buildings include peeling paint, exposed stone walls, roof joists and period fireplaces.