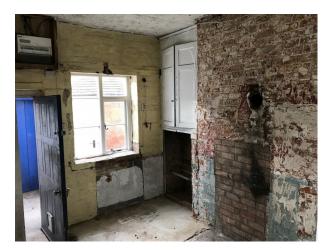

## Interior

The fabric of these buildings is sound but the interior "needs work". This location offers a variety of rooms in varying stages of decay. Features in these distressed and unloved buildings include peeling paint, exposed stone walls, roof joists and period fireplaces.