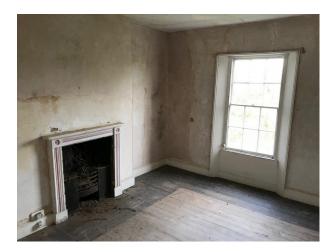

## Interior

The fabric of these buildings is sound but the interior "needs work". This location offers a variety of rooms in varying stages of decay. Features in these distressed and unloved buildings include peeling paint, exposed stone walls, roof joists and period fireplaces.