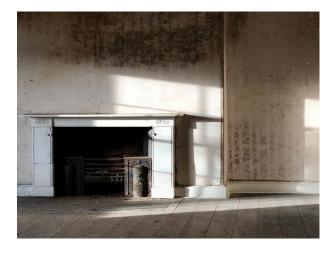

## Interior

The fabric of these buildings is sound but the interior "needs work". This location offers a variety of rooms in varying stages of decay. Features in these distressed and unloved buildings include peeling paint, exposed stone walls, roof joists and period fireplaces.