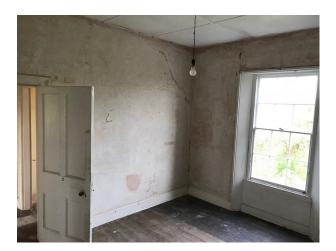

## Interior

The fabric of these buildings is sound but the interior "needs work". This location offers a variety of rooms in varying stages of decay. Features in these distressed and unloved buildings include peeling paint, exposed stone walls, roof joists and period fireplaces.

The property is available for filming and still shoots.