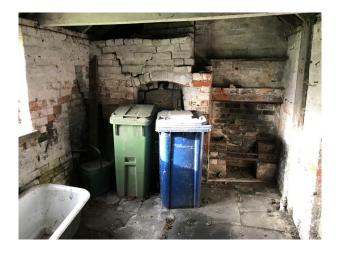

## Interior

The fabric of these buildings is sound but the interior "needs work". This location offers a variety of rooms in varying stages of decay. Features in these distressed and unloved buildings include peeling paint, exposed stone walls, roof joists and period fireplaces.