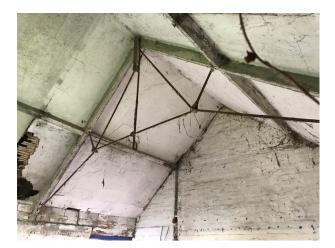

## Interior

The fabric of these buildings is sound but the interior "needs work". This location offers a variety of rooms in varying stages of decay. Features in these distressed and unloved buildings include peeling paint, exposed stone walls, roof joists and period fireplaces.