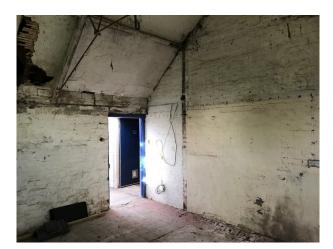

## Interior

The fabric of these buildings is sound but the interior "needs work". This location offers a variety of rooms in varying stages of decay. Features in these distressed and unloved buildings include peeling paint, exposed stone walls, roof joists and period fireplaces.