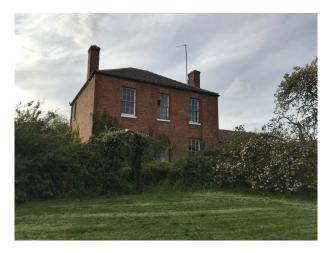

# SW3386 Distressed Spaces For Filming And Photoshoots

Distressed rooms inside the Manor House and Outbuildings which are very suitable for fashion stills, music videos or drama based shoots.

# **Distressed Spaces For Filming And Photoshoots**

Distressed rooms inside the Manor House and Outbuildings which are very suitable for fashion stills, music videos or drama based shoots.

## Interior

The fabric of these buildings is sound but the interior "needs work". This location offers a variety of rooms in varying stages of decay. Features in these distressed and unloved buildings include peeling paint, exposed stone walls, roof joists and period fireplaces.