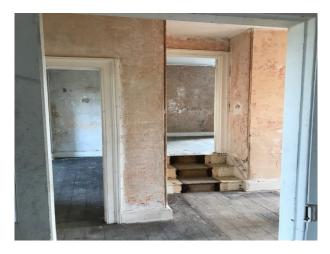

## Interior

The fabric of these buildings is sound but the interior "needs work". This location offers a variety of rooms in varying stages of decay. Features in these distressed and unloved buildings include peeling paint, exposed stone walls, roof joists and period fireplaces.