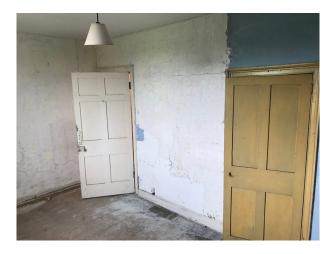

## Interior

The fabric of these buildings is sound but the interior "needs work". This location offers a variety of rooms in varying stages of decay. Features in these distressed and unloved buildings include peeling paint, exposed stone walls, roof joists and period fireplaces.