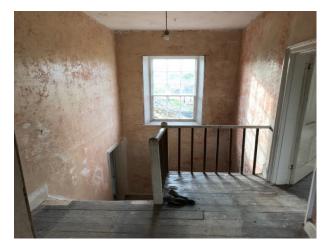

## Interior

The fabric of these buildings is sound but the interior "needs work". This location offers a variety of rooms in varying stages of decay. Features in these distressed and unloved buildings include peeling paint, exposed stone walls, roof joists and period fireplaces.