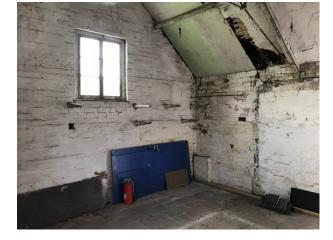

## Interior

The fabric of these buildings is sound but the interior "needs work". This location offers a variety of rooms in varying stages of decay. Features in these distressed and unloved buildings include peeling paint, exposed stone walls, roof joists and period fireplaces.