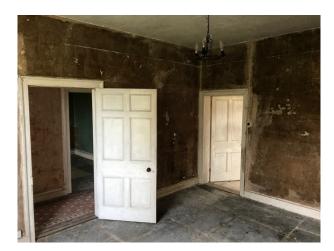

## Interior

The fabric of these buildings is sound but the interior "needs work". This location offers a variety of rooms in varying stages of decay. Features in these distressed and unloved buildings include peeling paint, exposed stone walls, roof joists and period fireplaces.