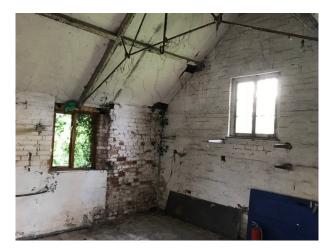

## Interior

The fabric of these buildings is sound but the interior "needs work". This location offers a variety of rooms in varying stages of decay. Features in these distressed and unloved buildings include peeling paint, exposed stone walls, roof joists and period fireplaces.