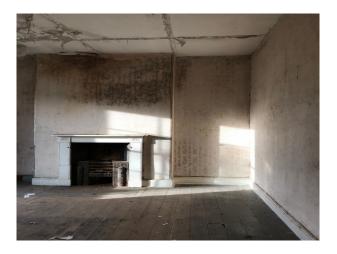

## Interior

The fabric of these buildings is sound but the interior "needs work". This location offers a variety of rooms in varying stages of decay. Features in these distressed and unloved buildings include peeling paint, exposed stone walls, roof joists and period fireplaces.