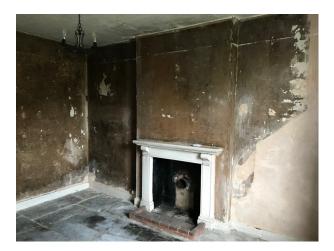

## Interior

The fabric of these buildings is sound but the interior "needs work". This location offers a variety of rooms in varying stages of decay. Features in these distressed and unloved buildings include peeling paint, exposed stone walls, roof joists and period fireplaces.