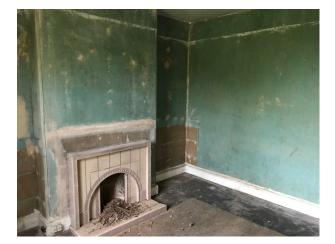

## Interior

The fabric of these buildings is sound but the interior "needs work". This location offers a variety of rooms in varying stages of decay. Features in these distressed and unloved buildings include peeling paint, exposed stone walls, roof joists and period fireplaces.