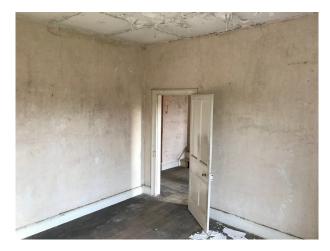

## Interior

The fabric of these buildings is sound but the interior "needs work". This location offers a variety of rooms in varying stages of decay. Features in these distressed and unloved buildings include peeling paint, exposed stone walls, roof joists and period fireplaces.