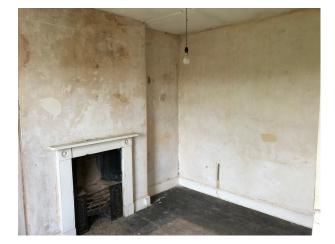

## Interior

The fabric of these buildings is sound but the interior "needs work". This location offers a variety of rooms in varying stages of decay. Features in these distressed and unloved buildings include peeling paint, exposed stone walls, roof joists and period fireplaces.

The property is available for filming and still shoots.