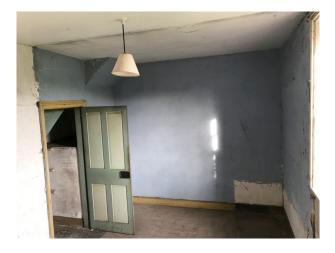

## Interior

The fabric of these buildings is sound but the interior "needs work". This location offers a variety of rooms in varying stages of decay. Features in these distressed and unloved buildings include peeling paint, exposed stone walls, roof joists and period fireplaces.