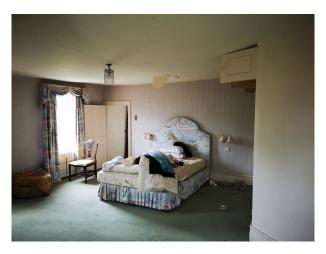

#### Interior

Georgian, red brick large estate farmhouse with original dated features inside, large grounds outside. House is empty and uninhabited awaiting development, but original features haven't been removed including some furniture, wall paper fixtures and fittings.