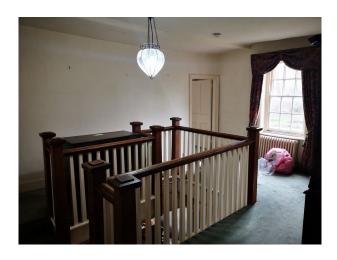

#### Interior

Georgian, red brick large estate farmhouse with original dated features inside, large grounds outside. House is empty and uninhabited awaiting development, but original features haven't been removed including some furniture, wall paper fixtures and fittings.