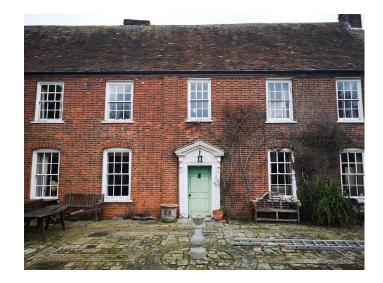

#### Exterior

Set on a large estate with pond, terrace, gardens, farm estate, agricultural buildings, long private tree lined driveway through fields, hidden small, overgrown graveyard, small cottages, dilapidated stables and other wooden structures, overgrown areas, ancient woodland, large flat fields, small outhouse converted in private office.