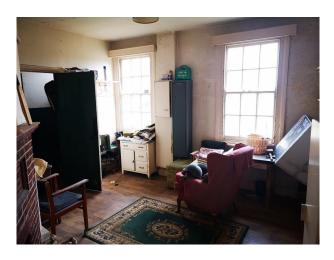

#### Interior

Georgian, red brick large estate farmhouse with original dated features inside, large grounds outside. House is empty and uninhabited awaiting development, but original features haven't been removed including some furniture, wall paper fixtures and fittings.