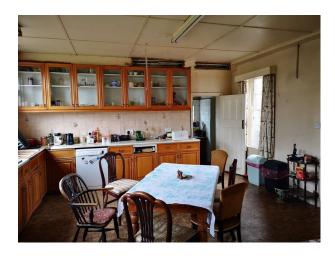

#### Interior

Georgian, red brick large estate farmhouse with original dated features inside, large grounds outside. House is empty and uninhabited awaiting development, but original features haven't been removed including some furniture, wall paper fixtures and fittings.