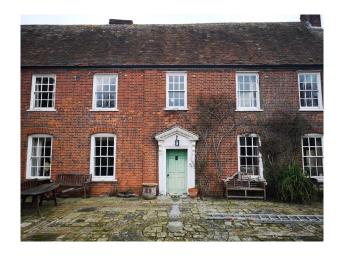

#### Exterior

Set on a large estate with pond, terrace, gardens, farm estate, agricultural buildings, long private tree lined driveway through fields, hidden small, overgrown graveyard, small cottages, dilapidated stables and other wooden structures, overgrown areas, ancient woodland, large flat fields, small outhouse converted in private office.