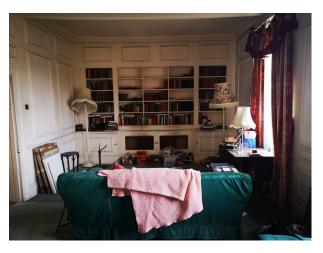

#### Interior

Georgian, red brick large estate farmhouse with original dated features inside, large grounds outside. House is empty and uninhabited awaiting development, but original features haven't been removed including some furniture, wall paper fixtures and fittings.