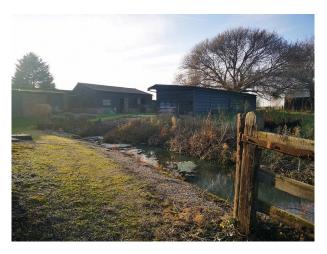

#### Exterior

Set on a large estate with pond, terrace, gardens, farm estate, agricultural buildings, long private tree lined driveway through fields, hidden small, overgrown graveyard, small cottages, dilapidated stables and other wooden structures, overgrown areas, ancient woodland, large flat fields, small outhouse converted in private office.