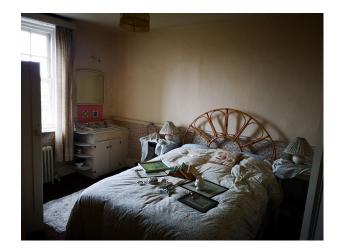

#### Interior

Georgian, red brick large estate farmhouse with original dated features inside, large grounds outside. House is empty and uninhabited awaiting development, but original features haven't been removed including some furniture, wall paper fixtures and fittings.