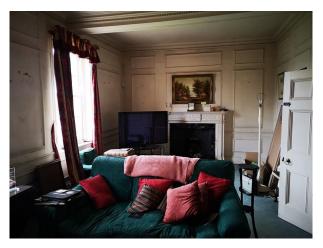

#### Interior

Georgian, red brick large estate farmhouse with original dated features inside, large grounds outside. House is empty and uninhabited awaiting development, but original features haven't been removed including some furniture, wall paper fixtures and fittings.