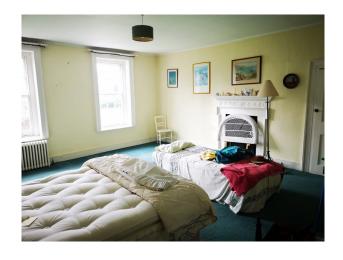

#### Interior

Georgian, red brick large estate farmhouse with original dated features inside, large grounds outside. House is empty and uninhabited awaiting development, but original features haven't been removed including some furniture, wall paper fixtures and fittings.