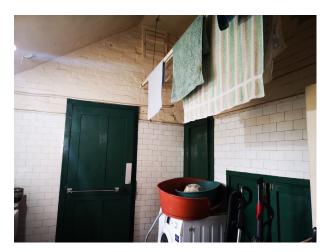

#### Interior

Georgian, red brick large estate farmhouse with original dated features inside, large grounds outside. House is empty and uninhabited awaiting development, but original features haven't been removed including some furniture, wall paper fixtures and fittings.