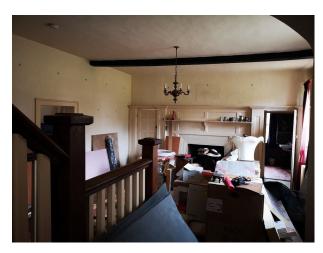

#### Interior

Georgian, red brick large estate farmhouse with original dated features inside, large grounds outside. House is empty and uninhabited awaiting development, but original features haven't been removed including some furniture, wall paper fixtures and fittings.