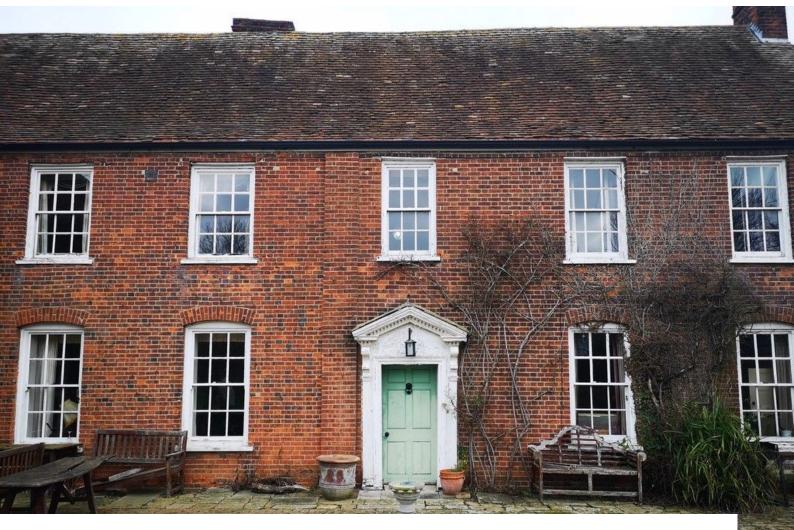

## **Disused And Dated Farmhouse For Filming**

Empty Georgian farmhouse on large estate with ponds, woodland, overgrown graveyard and overgrown areas. Currently empty with no furniture.

Location: Essex, United Kingdom

#### Interior

Georgian, red brick large estate farmhouse with original dated features inside, large grounds outside. House is empty and uninhabited awaiting development, but original features haven't been removed including some furniture, wall paper fixtures and fittings.

#### Exterior

Set on a large estate with pond, terrace, gardens, farm estate, agricultural buildings, long private tree lined driveway through fields, hidden small, overgrown graveyard, small cottages, dilapidated stables and other wooden structures, overgrown areas, ancient woodland, large flat fields, small outhouse converted in private office.