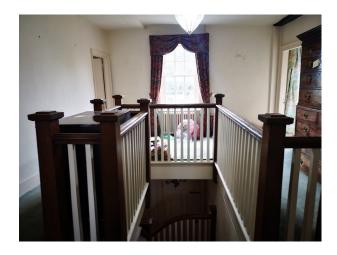

#### Interior

Georgian, red brick large estate farmhouse with original dated features inside, large grounds outside. House is empty and uninhabited awaiting development, but original features haven't been removed including some furniture, wall paper fixtures and fittings.