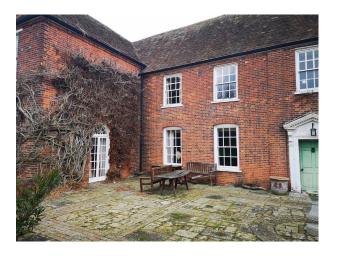

#### Exterior

Set on a large estate with pond, terrace, gardens, farm estate, agricultural buildings, long private tree lined driveway through fields, hidden small, overgrown graveyard, small cottages, dilapidated stables and other wooden structures, overgrown areas, ancient woodland, large flat fields, small outhouse converted in private office.