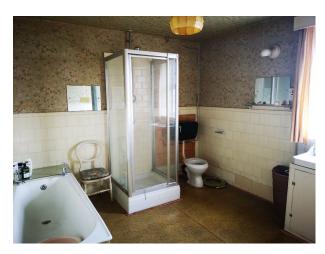

#### Interior

Georgian, red brick large estate farmhouse with original dated features inside, large grounds outside. House is empty and uninhabited awaiting development, but original features haven't been removed including some furniture, wall paper fixtures and fittings.