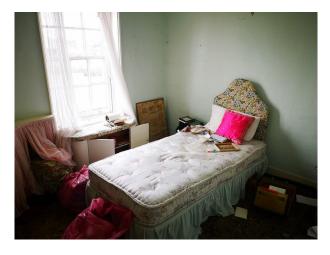

#### Interior

Georgian, red brick large estate farmhouse with original dated features inside, large grounds outside. House is empty and uninhabited awaiting development, but original features haven't been removed including some furniture, wall paper fixtures and fittings.