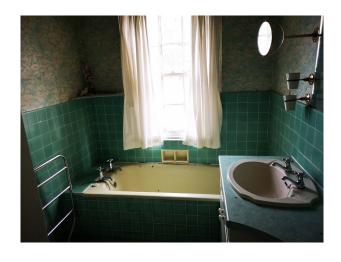

#### Interior

Georgian, red brick large estate farmhouse with original dated features inside, large grounds outside. House is empty and uninhabited awaiting development, but original features haven't been removed including some furniture, wall paper fixtures and fittings.