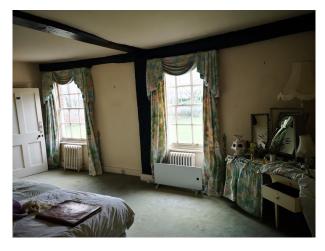

#### Interior

Georgian, red brick large estate farmhouse with original dated features inside, large grounds outside. House is empty and uninhabited awaiting development, but original features haven't been removed including some furniture, wall paper fixtures and fittings.