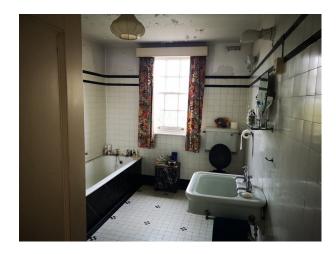

#### Interior

Georgian, red brick large estate farmhouse with original dated features inside, large grounds outside. House is empty and uninhabited awaiting development, but original features haven't been removed including some furniture, wall paper fixtures and fittings.