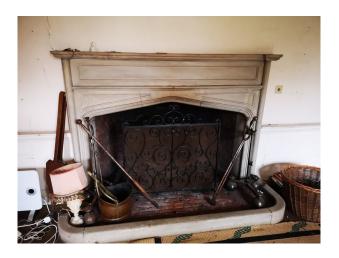

#### Interior

Georgian, red brick large estate farmhouse with original dated features inside, large grounds outside. House is empty and uninhabited awaiting development, but original features haven't been removed including some furniture, wall paper fixtures and fittings.