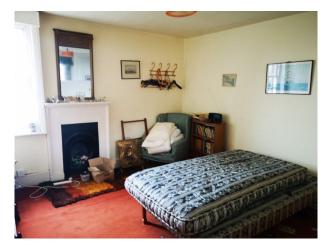

#### Interior

Georgian, red brick large estate farmhouse with original dated features inside, large grounds outside. House is empty and uninhabited awaiting development, but original features haven't been removed including some furniture, wall paper fixtures and fittings.