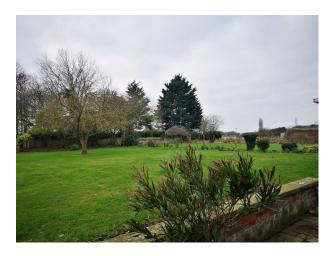

#### Exterior

Set on a large estate with pond, terrace, gardens, farm estate, agricultural buildings, long private tree lined driveway through fields, hidden small, overgrown graveyard, small cottages, dilapidated stables and other wooden structures, overgrown areas, ancient woodland, large flat fields, small outhouse converted in private office.