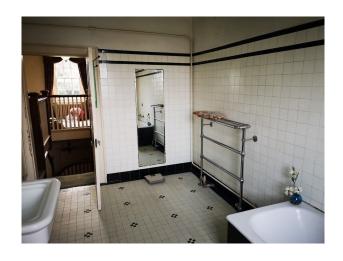

#### Interior

Georgian, red brick large estate farmhouse with original dated features inside, large grounds outside. House is empty and uninhabited awaiting development, but original features haven't been removed including some furniture, wall paper fixtures and fittings.