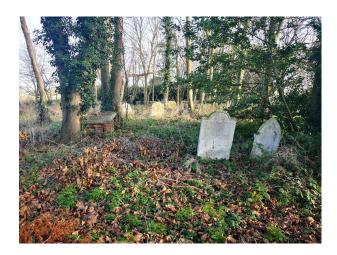

#### Exterior

Set on a large estate with pond, terrace, gardens, farm estate, agricultural buildings, long private tree lined driveway through fields, hidden small, overgrown graveyard, small cottages, dilapidated stables and other wooden structures, overgrown areas, ancient woodland, large flat fields, small outhouse converted in private office.