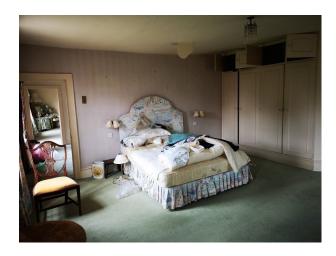

#### Interior

Georgian, red brick large estate farmhouse with original dated features inside, large grounds outside. House is empty and uninhabited awaiting development, but original features haven't been removed including some furniture, wall paper fixtures and fittings.