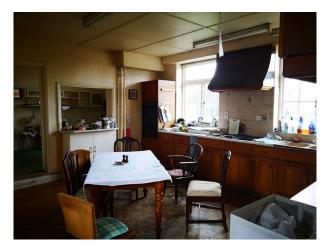

#### Interior

Georgian, red brick large estate farmhouse with original dated features inside, large grounds outside. House is empty and uninhabited awaiting development, but original features haven't been removed including some furniture, wall paper fixtures and fittings.