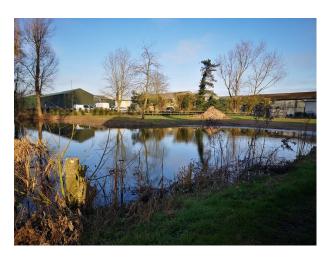

#### Exterior

Set on a large estate with pond, terrace, gardens, farm estate, agricultural buildings, long private tree lined driveway through fields, hidden small, overgrown graveyard, small cottages, dilapidated stables and other wooden structures, overgrown areas, ancient woodland, large flat fields, small outhouse converted in private office.