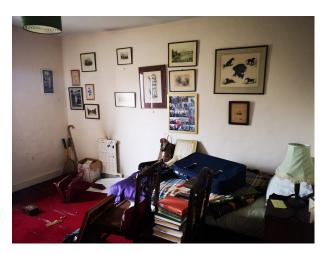

#### Interior

Georgian, red brick large estate farmhouse with original dated features inside, large grounds outside. House is empty and uninhabited awaiting development, but original features haven't been removed including some furniture, wall paper fixtures and fittings.