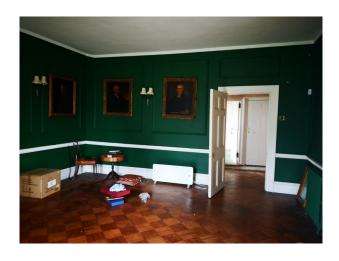

#### Interior

Georgian, red brick large estate farmhouse with original dated features inside, large grounds outside. House is empty and uninhabited awaiting development, but original features haven't been removed including some furniture, wall paper fixtures and fittings.