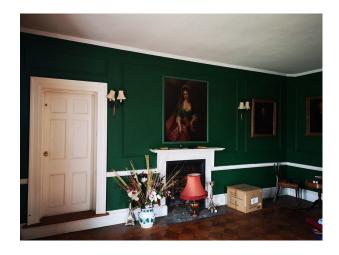

#### Interior

Georgian, red brick large estate farmhouse with original dated features inside, large grounds outside. House is empty and uninhabited awaiting development, but original features haven't been removed including some furniture, wall paper fixtures and fittings.