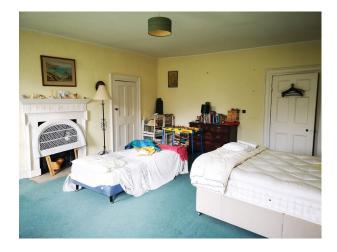

#### Interior

Georgian, red brick large estate farmhouse with original dated features inside, large grounds outside. House is empty and uninhabited awaiting development, but original features haven't been removed including some furniture, wall paper fixtures and fittings.