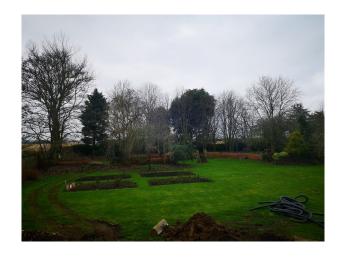

#### Exterior

Set on a large estate with pond, terrace, gardens, farm estate, agricultural buildings, long private tree lined driveway through fields, hidden small, overgrown graveyard, small cottages, dilapidated stables and other wooden structures, overgrown areas, ancient woodland, large flat fields, small outhouse converted in private office.