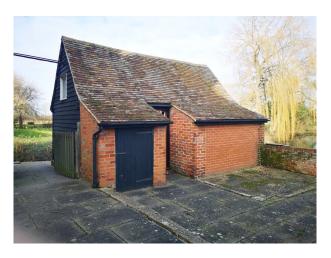

#### Exterior

Set on a large estate with pond, terrace, gardens, farm estate, agricultural buildings, long private tree lined driveway through fields, hidden small, overgrown graveyard, small cottages, dilapidated stables and other wooden structures, overgrown areas, ancient woodland, large flat fields, small outhouse converted in private office.