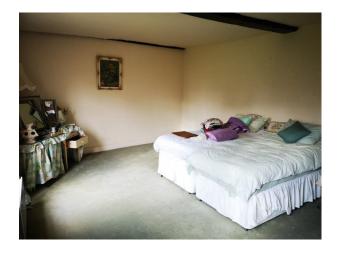

#### Interior

Georgian, red brick large estate farmhouse with original dated features inside, large grounds outside. House is empty and uninhabited awaiting development, but original features haven't been removed including some furniture, wall paper fixtures and fittings.