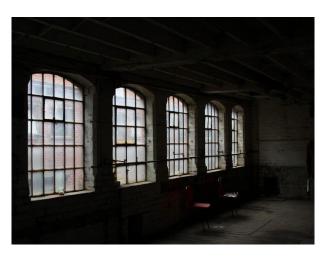

#### Interior

Property Features Include:

- Disused factory
- Original features
- Original beams
- Stone walls
- Wooden units
- Various original props
- Pictures
- Wooden stairs
- Tables
- Panelled windows
- Pitched roof