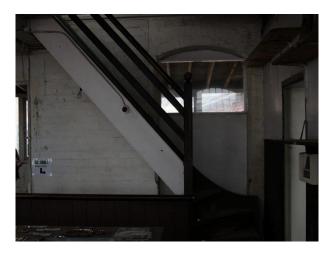

#### Interior

Property Features Include:

- Disused factory
- Original features
- Original beams
- Stone walls
- Wooden units
- Various original props
- Pictures
- Wooden stairs
- Tables
- Panelled windows
- Pitched roof