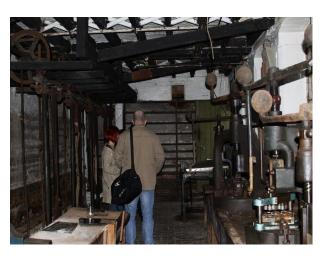

#### Interior

Property Features Include:

- Disused factory
- Original features
- Original beams
- Stone walls
- Wooden units
- Various original props
- Pictures
- Wooden stairs
- Tables
- Panelled windows
- Pitched roof