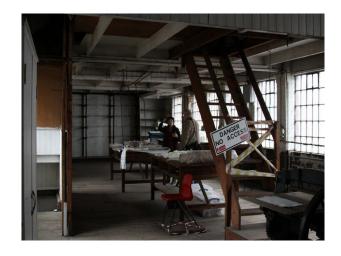

#### Interior

Property Features Include:

- Disused factory
- Original features
- Original beams
- Stone walls
- Wooden units
- Various original props
- Pictures
- Wooden stairs
- Tables
- Panelled windows
- Pitched roof