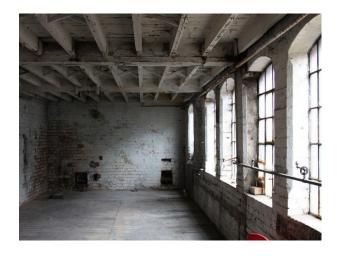

#### Interior

Property Features Include:

- Disused factory
- Original features
- Original beams
- Stone walls
- Wooden units
- Various original props
- Pictures
- Wooden stairs
- Tables
- Panelled windows
- Pitched roof