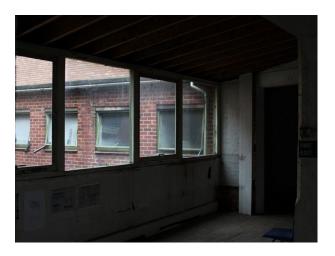

#### Interior

Property Features Include:

- Disused factory
- Original features
- Original beams
- Stone walls
- Wooden units
- Various original props
- Pictures
- Wooden stairs
- Tables
- Panelled windows
- Pitched roof