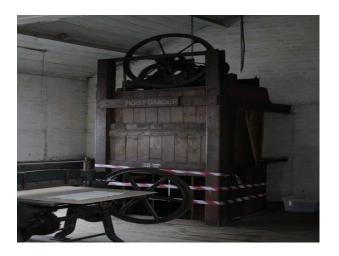

#### Interior

Property Features Include:

- Disused factory
- Original features
- Original beams
- Stone walls
- Wooden units
- Various original props
- Pictures
- Wooden stairs
- Tables
- Panelled windows
- Pitched roof