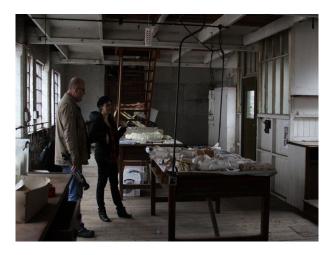

#### Interior

Property Features Include:

- Disused factory
- Original features
- Original beams
- Stone walls
- Wooden units
- Various original props
- Pictures
- Wooden stairs
- Tables
- Panelled windows
- Pitched roof