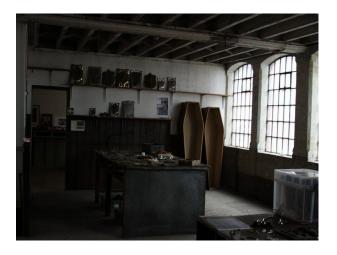

#### Interior

Property Features Include:

- Disused factory
- Original features
- Original beams
- Stone walls
- Wooden units
- Various original props
- Pictures
- Wooden stairs
- Tables
- Panelled windows
- Pitched roof