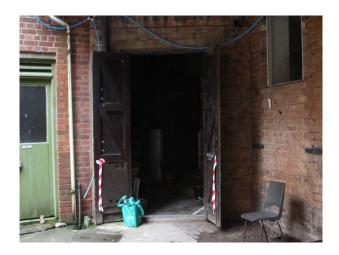

#### Interior

Property Features Include:

- Disused factory
- Original features
- Original beams
- Stone walls
- Wooden units
- Various original props
- Pictures
- Wooden stairs
- Tables
- Panelled windows
- Pitched roof