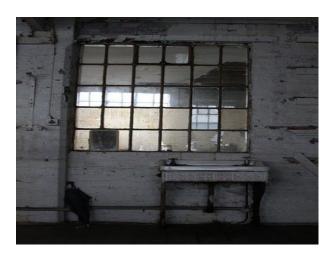

#### Interior

Property Features Include:

- Disused factory
- Original features
- Original beams
- Stone walls
- Wooden units
- Various original props
- Pictures
- Wooden stairs
- Tables
- Panelled windows
- Pitched roof