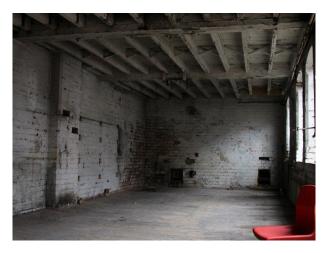

#### Interior

Property Features Include:

- Disused factory
- Original features
- Original beams
- Stone walls
- Wooden units
- Various original props
- Pictures
- Wooden stairs
- Tables
- Panelled windows
- Pitched roof