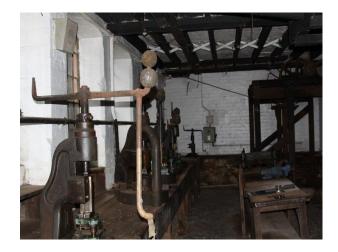

#### Interior

Property Features Include:

- Disused factory
- Original features
- Original beams
- Stone walls
- Wooden units
- Various original props
- Pictures
- Wooden stairs
- Tables
- Panelled windows
- Pitched roof