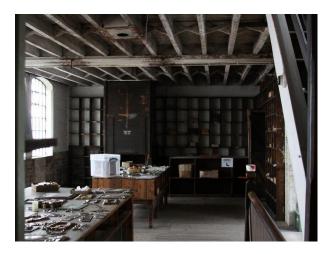

#### Interior

Property Features Include:

- Disused factory
- Original features
- Original beams
- Stone walls
- Wooden units
- Various original props
- Pictures
- Wooden stairs
- Tables
- Panelled windows
- Pitched roof