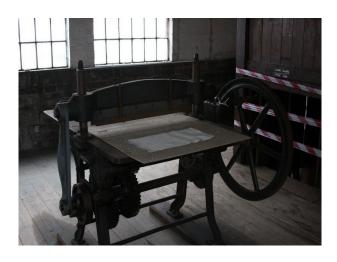

#### Interior

Property Features Include:

- Disused factory
- Original features
- Original beams
- Stone walls
- Wooden units
- Various original props
- Pictures
- Wooden stairs
- Tables
- Panelled windows
- Pitched roof