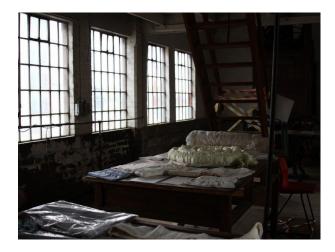

#### Interior

Property Features Include:

- Disused factory
- Original features
- Original beams
- Stone walls
- Wooden units
- Various original props
- Pictures
- Wooden stairs
- Tables
- Panelled windows
- Pitched roof