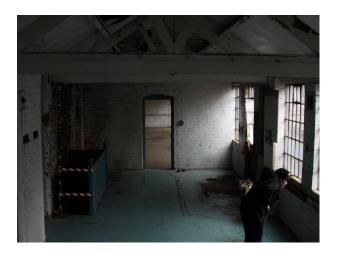

#### Interior

Property Features Include:

- Disused factory
- Original features
- Original beams
- Stone walls
- Wooden units
- Various original props
- Pictures
- Wooden stairs
- Tables
- Panelled windows
- Pitched roof