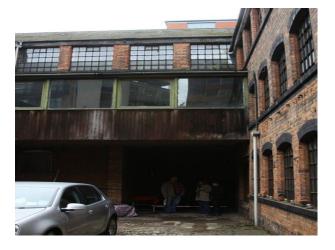

#### Interior

Property Features Include:

- Disused factory
- Original features
- Original beams
- Stone walls
- Wooden units
- Various original props
- Pictures
- Wooden stairs
- Tables
- Panelled windows
- Pitched roof