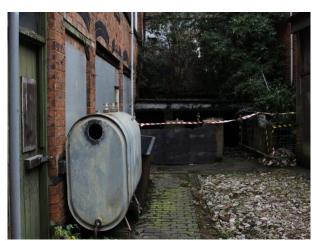

#### Interior

Property Features Include:

- Disused factory
- Original features
- Original beams
- Stone walls
- Wooden units
- Various original props
- Pictures
- Wooden stairs
- Tables
- Panelled windows
- Pitched roof