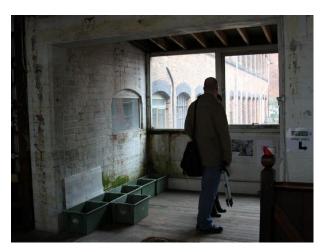

#### Interior

Property Features Include:

- Disused factory
- Original features
- Original beams
- Stone walls
- Wooden units
- Various original props
- Pictures
- Wooden stairs
- Tables
- Panelled windows
- Pitched roof