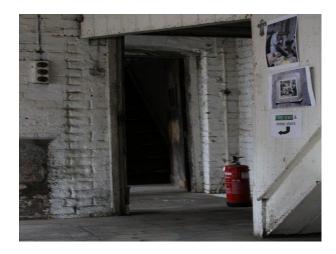

#### Interior

Property Features Include:

- Disused factory
- Original features
- Original beams
- Stone walls
- Wooden units
- Various original props
- Pictures
- Wooden stairs
- Tables
- Panelled windows
- Pitched roof