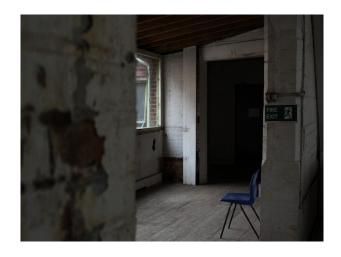

#### Interior

Property Features Include:

- Disused factory
- Original features
- Original beams
- Stone walls
- Wooden units
- Various original props
- Pictures
- Wooden stairs
- Tables
- Panelled windows
- Pitched roof