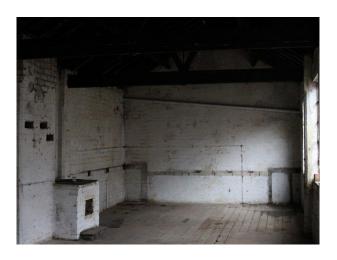

#### Interior

Property Features Include:

- Disused factory
- Original features
- Original beams
- Stone walls
- Wooden units
- Various original props
- Pictures
- Wooden stairs
- Tables
- Panelled windows
- Pitched roof