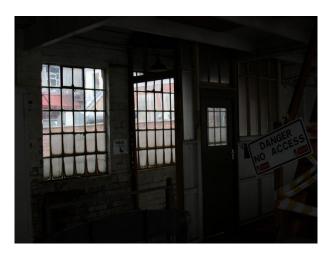

#### Interior

Property Features Include:

- Disused factory
- Original features
- Original beams
- Stone walls
- Wooden units
- Various original props
- Pictures
- Wooden stairs
- Tables
- Panelled windows
- Pitched roof