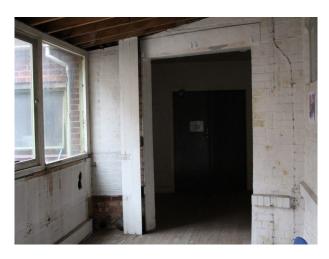

#### Interior

Property Features Include:

- Disused factory
- Original features
- Original beams
- Stone walls
- Wooden units
- Various original props
- Pictures
- Wooden stairs
- Tables
- Panelled windows
- Pitched roof