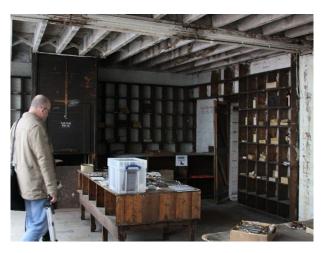

#### Interior

Property Features Include:

- Disused factory
- Original features
- Original beams
- Stone walls
- Wooden units
- Various original props
- Pictures
- Wooden stairs
- Tables
- Panelled windows
- Pitched roof