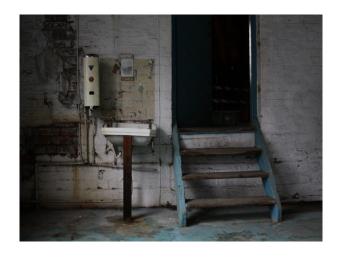

#### Interior

Property Features Include:

- Disused factory
- Original features
- Original beams
- Stone walls
- Wooden units
- Various original props
- Pictures
- Wooden stairs
- Tables
- Panelled windows
- Pitched roof