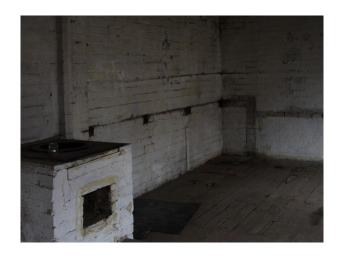

#### Interior

Property Features Include:

- Disused factory
- Original features
- Original beams
- Stone walls
- Wooden units
- Various original props
- Pictures
- Wooden stairs
- Tables
- Panelled windows
- Pitched roof