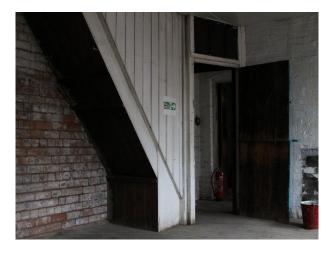

#### Interior

Property Features Include:

- Disused factory
- Original features
- Original beams
- Stone walls
- Wooden units
- Various original props
- Pictures
- Wooden stairs
- Tables
- Panelled windows
- Pitched roof