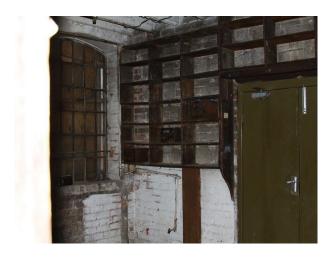

#### Interior

Property Features Include:

- Disused factory
- Original features
- Original beams
- Stone walls
- Wooden units
- Various original props
- Pictures
- Wooden stairs
- Tables
- Panelled windows
- Pitched roof