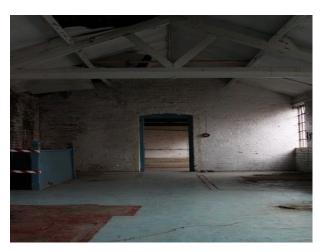

#### Interior

Property Features Include:

- Disused factory
- Original features
- Original beams
- Stone walls
- Wooden units
- Various original props
- Pictures
- Wooden stairs
- Tables
- Panelled windows
- Pitched roof