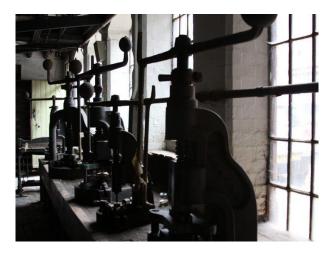

#### Interior

Property Features Include:

- Disused factory
- Original features
- Original beams
- Stone walls
- Wooden units
- Various original props
- Pictures
- Wooden stairs
- Tables
- Panelled windows
- Pitched roof