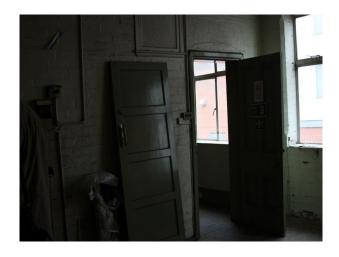

#### Interior

Property Features Include:

- Disused factory
- Original features
- Original beams
- Stone walls
- Wooden units
- Various original props
- Pictures
- Wooden stairs
- Tables
- Panelled windows
- Pitched roof