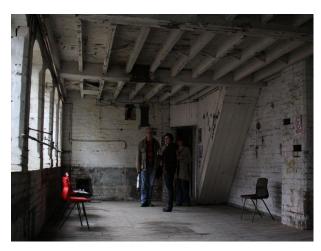

#### Interior

Property Features Include:

- Disused factory
- Original features
- Original beams
- Stone walls
- Wooden units
- Various original props
- Pictures
- Wooden stairs
- Tables
- Panelled windows
- Pitched roof