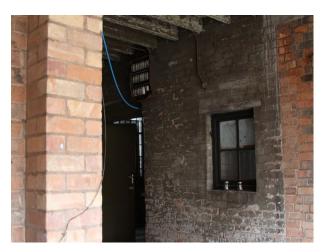

#### Interior

Property Features Include:

- Disused factory
- Original features
- Original beams
- Stone walls
- Wooden units
- Various original props
- Pictures
- Wooden stairs
- Tables
- Panelled windows
- Pitched roof