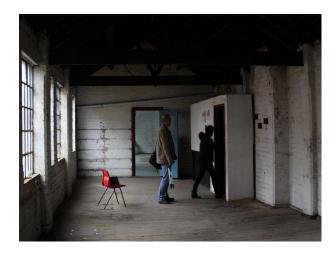

#### Interior

Property Features Include:

- Disused factory
- Original features
- Original beams
- Stone walls
- Wooden units
- Various original props
- Pictures
- Wooden stairs
- Tables
- Panelled windows
- Pitched roof