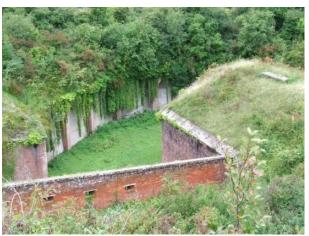

## SE0897 Disused Forts For Video and Stills Shoots

Various spaces within 2 atmospheric disused forts now made available for filming and photo shoots. Images show a summary of potential filming locations at one or other Fort. Recce strongly advised.

### **Disused Forts For Video and Stills Shoots**

Various spaces within 2 atmospheric disused forts now made available for filming and photo shoots. Images show a summary of potential filming locations at one or other Fort. Recce strongly advised.

#### Interior

Property Features Include:

- This place offers fantastic opportunities to film makers
- Atmospheric feel
- Arched Ceilings
- Long corridors
- Set into the countryside
- Amazing spiral staircase Military filming location