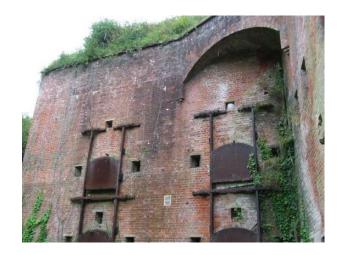

## SE0897 Disused Forts For Video and Stills Shoots

Various spaces within 2 atmospheric disused forts now made available for filming and photo shoots. Images show a summary of potential filming locations at one or other Fort. Recce strongly advised.

#### Interior

Property Features Include:

- This place offers fantastic opportunities to film makers
- Atmospheric feel
- Arched Ceilings
- Long corridors
- Set into the countryside
- Amazing spiral staircase Military filming location