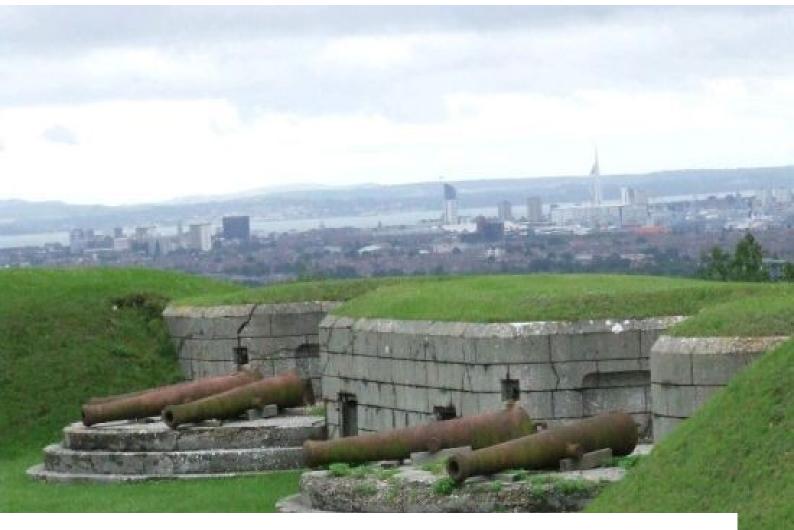

## SE0897 Disused Forts For Video and Stills Shoots

Various spaces within 2 atmospheric disused forts now made available for filming and photo shoots. Images show a summary of potential filming locations at one or other Fort. Recce strongly advised.

### **Disused Forts For Video and Stills Shoots**

Various spaces within 2 atmospheric disused forts now made available for filming and photo shoots. Images show a summary of potential filming locations at one or other Fort. Recce strongly advised.

#### Interior

Property Features Include:

- This place offers fantastic opportunities to film makers
- Atmospheric feel
- Arched Ceilings
- Long corridors
- Set into the countryside
- Amazing spiral staircase Military filming location