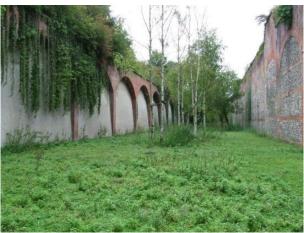

## SE0897 Disused Forts For Video and Stills Shoots

Various spaces within 2 atmospheric disused forts now made available for filming and photo shoots. Images show a summary of potential filming locations at one or other Fort. Recce strongly advised.

#### Interior

Property Features Include:

- This place offers fantastic opportunities to film makers
- Atmospheric feel
- Arched Ceilings
- Long corridors
- Set into the countryside
- Amazing spiral staircase Military filming location