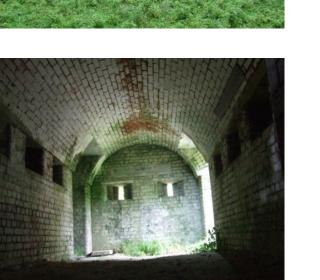

## SE0897 Disused Forts For Video and Stills Shoots

Various spaces within 2 atmospheric disused forts now made available for filming and photo shoots. Images show a summary of potential filming locations at one or other Fort. Recce strongly advised.

#### Interior

Property Features Include:

- This place offers fantastic opportunities to film makers
- Atmospheric feel
- Arched Ceilings
- Long corridors
- Set into the countryside
- Amazing spiral staircase Military filming location