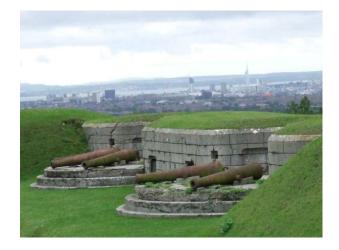

## SE0897 Disused Forts For Video and Stills Shoots

Various spaces within 2 atmospheric disused forts now made available for filming and photo shoots. Images show a summary of potential filming locations at one or other Fort. Recce strongly advised.

### **Disused Forts For Video and Stills Shoots**

Various spaces within 2 atmospheric disused forts now made available for filming and photo shoots. Images show a summary of potential filming locations at one or other Fort. Recce strongly advised.

#### Interior

Property Features Include:

- This place offers fantastic opportunities to film makers
- Atmospheric feel
- Arched Ceilings
- Long corridors
- Set into the countryside
- Amazing spiral staircase Military filming location