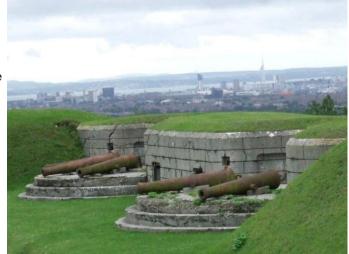

## SE0897 Disused Forts For Video and Stills Shoots

Various spaces within 2 atmospheric disused forts now made available for filming and photo shoots. Images show a summary of potential filming locations at one or other Fort. Recce strongly advised.

### **Disused Forts For Video and Stills Shoots**

Various spaces within 2 atmospheric disused forts now made available for filming and photo shoots. Images show a summary of potential filming locations at one or other Fort. Recce strongly advised.

#### Interior

Property Features Include:

- This place offers fantastic opportunities to film makers
- Atmospheric feel
- Arched Ceilings
- Long corridors
- Set into the countryside
- Amazing spiral staircase Military filming location