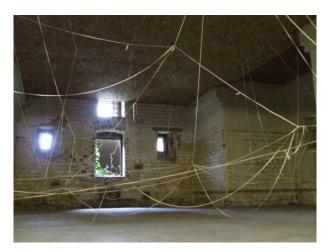

## SE0897 Disused Forts For Video and Stills Shoots

Various spaces within 2 atmospheric disused forts now made available for filming and photo shoots. Images show a summary of potential filming locations at one or other Fort. Recce strongly advised.

#### Interior

Property Features Include:

- This place offers fantastic opportunities to film makers
- Atmospheric feel
- Arched Ceilings
- Long corridors
- Set into the countryside
- Amazing spiral staircase Military filming location