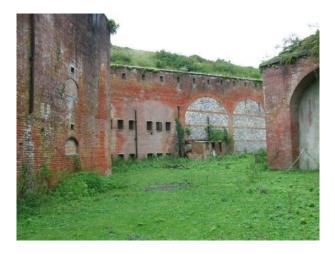

#### Walls & Windows

- Exposed Brick Walls
- Stone Walls

#### Interior

Property Features Include:

- This place offers fantastic opportunities to film makers
- Atmospheric feel
- Arched Ceilings
- Long corridors
- Set into the countryside
- Amazing spiral staircase Military filming location