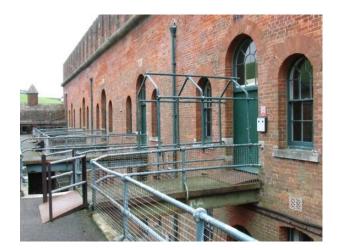

#### Walls & Windows

- Exposed Brick Walls
- Stone Walls

#### Interior

Property Features Include:

- This place offers fantastic opportunities to film makers
- Atmospheric feel
- Arched Ceilings
- Long corridors
- Set into the countryside
- Amazing spiral staircase Military filming location