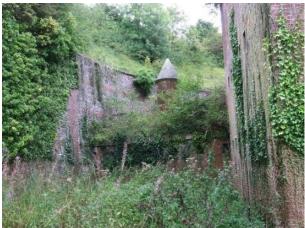

## SE0897 Disused Forts For Video and Stills Shoots

Various spaces within 2 atmospheric disused forts now made available for filming and photo shoots. Images show a summary of potential filming locations at one or other Fort. Recce strongly advised.

### **Disused Forts For Video and Stills Shoots**

Various spaces within 2 atmospheric disused forts now made available for filming and photo shoots. Images show a summary of potential filming locations at one or other Fort. Recce strongly advised.

#### Interior

Property Features Include:

- This place offers fantastic opportunities to film makers
- Atmospheric feel
- Arched Ceilings
- Long corridors
- Set into the countryside
- Amazing spiral staircase Military filming location