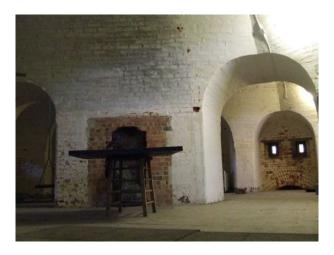

## SE0897 Disused Forts For Video and Stills Shoots

Various spaces within 2 atmospheric disused forts now made available for filming and photo shoots. Images show a summary of potential filming locations at one or other Fort. Recce strongly advised.

#### Interior

Property Features Include:

- This place offers fantastic opportunities to film makers
- Atmospheric feel
- Arched Ceilings
- Long corridors
- Set into the countryside
- Amazing spiral staircase Military filming location