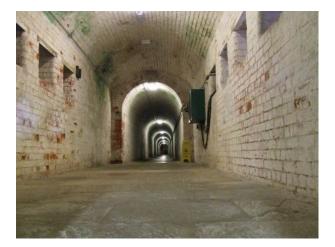

## SE0897 Disused Forts For Video and Stills Shoots

Various spaces within 2 atmospheric disused forts now made available for filming and photo shoots. Images show a summary of potential filming locations at one or other Fort. Recce strongly advised.

#### Interior

Property Features Include:

- This place offers fantastic opportunities to film makers
- Atmospheric feel
- Arched Ceilings
- Long corridors
- Set into the countryside
- Amazing spiral staircase Military filming location