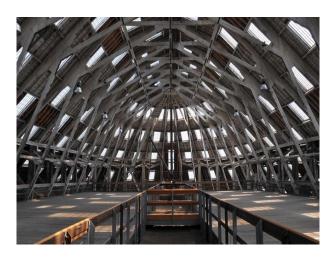

# SE6640 Dockyard With Numerous Buildings And Structures For Filming

Spans 80 acres and has over 100 historic buildings and structures dating from the Georgian and Victorian periods to the present day for filming and video shoots

# **Dockyard With Numerous Buildings And Structures For Filming**

Spans 80 acres and has over 100 historic buildings and structures dating from the Georgian and Victorian periods to the present day for filming and video shoots

# Exterior Spans 80 acres, has over 100 historic buildings and structures dating from the Georgian and Victorian periods to the present day