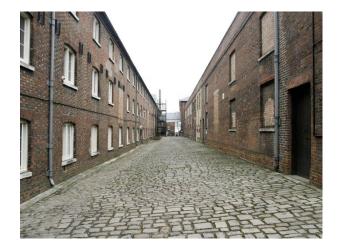

# SE6640 Dockyard With Numerous Buildings And Structures For Filming

Spans 80 acres and has over 100 historic buildings and structures dating from the Georgian and Victorian periods to the present day for filming and video shoots

# **Dockyard With Numerous Buildings And Structures For Filming**

Spans 80 acres and has over 100 historic buildings and structures dating from the Georgian and Victorian periods to the present day for filming and video shoots

# Exterior Spans 80 acres, has over 100 historic buildings and structures dating from the Georgian and Victorian periods to the present day