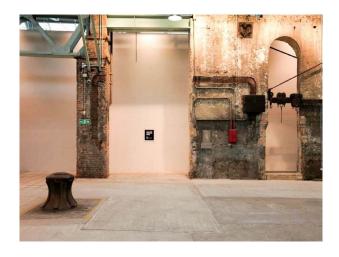

# SE6640 Dockyard With Numerous Buildings And Structures For Filming

Spans 80 acres and has over 100 historic buildings and structures dating from the Georgian and Victorian periods to the present day for filming and video shoots

# **Dockyard With Numerous Buildings And Structures For Filming**

Spans 80 acres and has over 100 historic buildings and structures dating from the Georgian and Victorian periods to the present day for filming and video shoots

# Exterior Spans 80 acres, has over 100 historic buildings and structures dating from the Georgian and Victorian periods to the present day