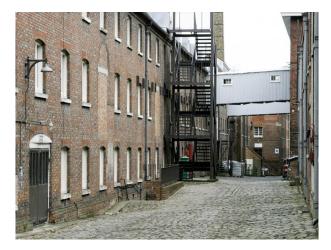

# SE6640 Dockyard With Numerous Buildings And Structures For Filming

Spans 80 acres and has over 100 historic buildings and structures dating from the Georgian and Victorian periods to the present day for filming and video shoots

# **Dockyard With Numerous Buildings And Structures For Filming**

Spans 80 acres and has over 100 historic buildings and structures dating from the Georgian and Victorian periods to the present day for filming and video shoots

# Exterior Spans 80 acres, has over 100 historic buildings and structures dating from the Georgian and Victorian periods to the present day