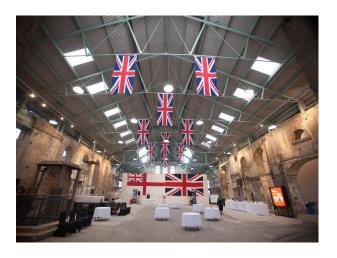

# SE6640 Dockyard With Numerous Buildings And Structures For Filming

Spans 80 acres and has over 100 historic buildings and structures dating from the Georgian and Victorian periods to the present day for filming and video shoots

# **Dockyard With Numerous Buildings And Structures For Filming**

Spans 80 acres and has over 100 historic buildings and structures dating from the Georgian and Victorian periods to the present day for filming and video shoots

# Exterior Spans 80 acres, has over 100 historic buildings and structures dating from the Georgian and Victorian periods to the present day