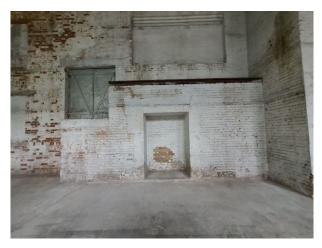

# SE6640 Dockyard With Numerous Buildings And Structures For Filming

Spans 80 acres and has over 100 historic buildings and structures dating from the Georgian and Victorian periods to the present day for filming and video shoots

# **Dockyard With Numerous Buildings And Structures For Filming**

Spans 80 acres and has over 100 historic buildings and structures dating from the Georgian and Victorian periods to the present day for filming and video shoots

# Exterior Spans 80 acres, has over 100 historic buildings and structures dating from the Georgian and Victorian periods to the present day