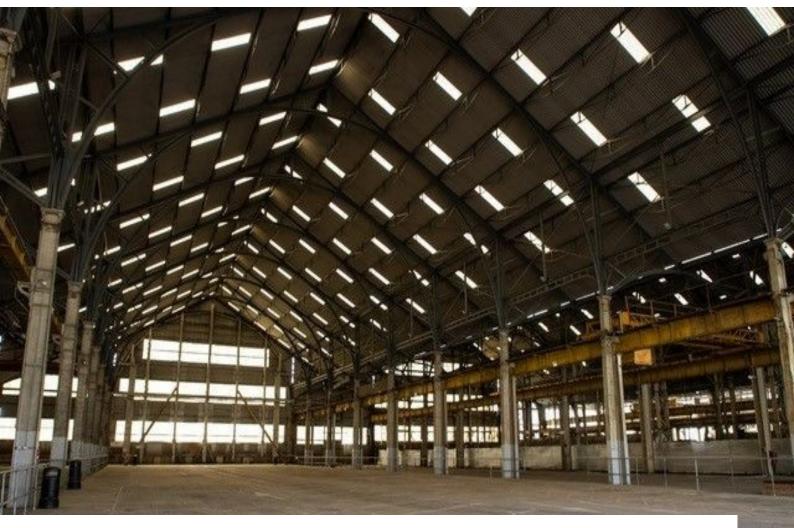

# SE6640 Dockyard With Numerous Buildings And Structures For Filming

Spans 80 acres and has over 100 historic buildings and structures dating from the Georgian and Victorian periods to the present day for filming and video shoots

# **Dockyard With Numerous Buildings And Structures For Filming**

Spans 80 acres and has over 100 historic buildings and structures dating from the Georgian and Victorian periods to the present day for filming and video shoots

# Exterior Spans 80 acres, has over 100 historic buildings and structures dating from the Georgian and Victorian periods to the present day