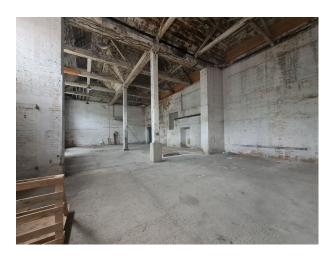

# SE6640 Dockyard With Numerous Buildings And Structures For Filming

Spans 80 acres and has over 100 historic buildings and structures dating from the Georgian and Victorian periods to the present day for filming and video shoots

# **Dockyard With Numerous Buildings And Structures For Filming**

Spans 80 acres and has over 100 historic buildings and structures dating from the Georgian and Victorian periods to the present day for filming and video shoots

# Exterior Spans 80 acres, has over 100 historic buildings and structures dating from the Georgian and Victorian periods to the present day