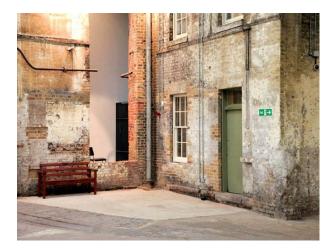

# SE6640 Dockyard With Numerous Buildings And Structures For Filming

Spans 80 acres and has over 100 historic buildings and structures dating from the Georgian and Victorian periods to the present day for filming and video shoots

# **Dockyard With Numerous Buildings And Structures For Filming**

Spans 80 acres and has over 100 historic buildings and structures dating from the Georgian and Victorian periods to the present day for filming and video shoots

# Exterior Spans 80 acres, has over 100 historic buildings and structures dating from the Georgian and Victorian periods to the present day