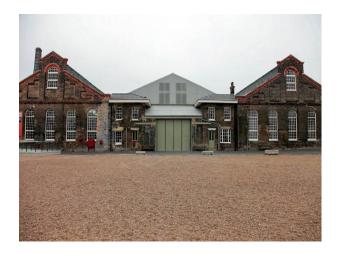

# SE6640 Dockyard With Numerous Buildings And Structures For Filming

Spans 80 acres and has over 100 historic buildings and structures dating from the Georgian and Victorian periods to the present day for filming and video shoots

# **Dockyard With Numerous Buildings And Structures For Filming**

Spans 80 acres and has over 100 historic buildings and structures dating from the Georgian and Victorian periods to the present day for filming and video shoots

# Exterior Spans 80 acres, has over 100 historic buildings and structures dating from the Georgian and Victorian periods to the present day