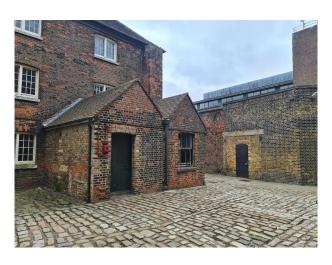

# SE6640 Dockyard With Numerous Buildings And Structures For Filming

Spans 80 acres and has over 100 historic buildings and structures dating from the Georgian and Victorian periods to the present day for filming and video shoots

# **Dockyard With Numerous Buildings And Structures For Filming**

Spans 80 acres and has over 100 historic buildings and structures dating from the Georgian and Victorian periods to the present day for filming and video shoots

# Exterior Spans 80 acres, has over 100 historic buildings and structures dating from the Georgian and Victorian periods to the present day