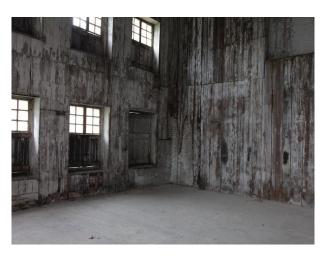

# SE6640 Dockyard With Numerous Buildings And Structures For Filming

Spans 80 acres and has over 100 historic buildings and structures dating from the Georgian and Victorian periods to the present day for filming and video shoots

# **Dockyard With Numerous Buildings And Structures For Filming**

Spans 80 acres and has over 100 historic buildings and structures dating from the Georgian and Victorian periods to the present day for filming and video shoots

# Exterior Spans 80 acres, has over 100 historic buildings and structures dating from the Georgian and Victorian periods to the present day