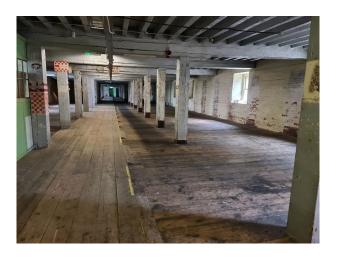

# SE6640 Dockyard With Numerous Buildings And Structures For Filming

Spans 80 acres and has over 100 historic buildings and structures dating from the Georgian and Victorian periods to the present day for filming and video shoots

# **Dockyard With Numerous Buildings And Structures For Filming**

Spans 80 acres and has over 100 historic buildings and structures dating from the Georgian and Victorian periods to the present day for filming and video shoots

# Exterior Spans 80 acres, has over 100 historic buildings and structures dating from the Georgian and Victorian periods to the present day