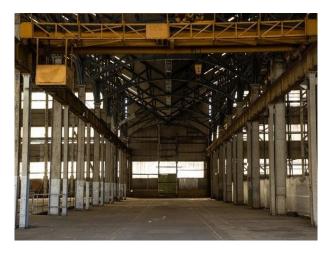

# SE6640 Dockyard With Numerous Buildings And Structures For Filming

Spans 80 acres and has over 100 historic buildings and structures dating from the Georgian and Victorian periods to the present day for filming and video shoots

# **Dockyard With Numerous Buildings And Structures For Filming**

Spans 80 acres and has over 100 historic buildings and structures dating from the Georgian and Victorian periods to the present day for filming and video shoots

# Exterior Spans 80 acres, has over 100 historic buildings and structures dating from the Georgian and Victorian periods to the present day