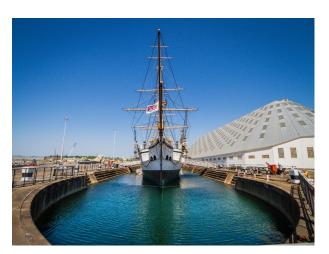

# SE6640 Dockyard With Numerous Buildings And Structures For Filming

Spans 80 acres and has over 100 historic buildings and structures dating from the Georgian and Victorian periods to the present day for filming and video shoots

# **Dockyard With Numerous Buildings And Structures For Filming**

Spans 80 acres and has over 100 historic buildings and structures dating from the Georgian and Victorian periods to the present day for filming and video shoots

# Exterior Spans 80 acres, has over 100 historic buildings and structures dating from the Georgian and Victorian periods to the present day