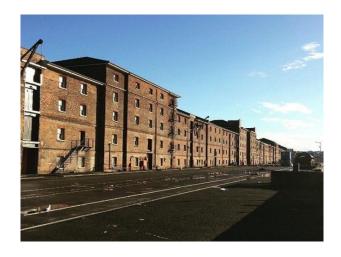

# SE6640 Dockyard With Numerous Buildings And Structures For Filming

Spans 80 acres and has over 100 historic buildings and structures dating from the Georgian and Victorian periods to the present day for filming and video shoots

# **Dockyard With Numerous Buildings And Structures For Filming**

Spans 80 acres and has over 100 historic buildings and structures dating from the Georgian and Victorian periods to the present day for filming and video shoots

# Exterior Spans 80 acres, has over 100 historic buildings and structures dating from the Georgian and Victorian periods to the present day