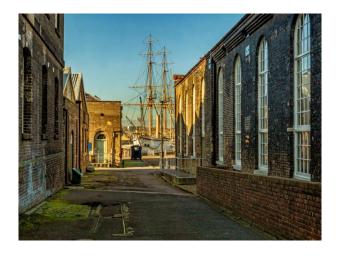

# SE6640 Dockyard With Numerous Buildings And Structures For Filming

Spans 80 acres and has over 100 historic buildings and structures dating from the Georgian and Victorian periods to the present day for filming and video shoots

# **Dockyard With Numerous Buildings And Structures For Filming**

Spans 80 acres and has over 100 historic buildings and structures dating from the Georgian and Victorian periods to the present day for filming and video shoots

# Exterior Spans 80 acres, has over 100 historic buildings and structures dating from the Georgian and Victorian periods to the present day