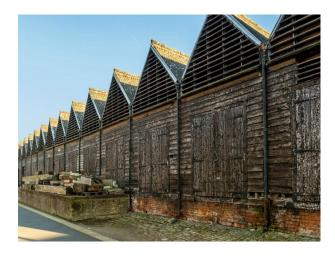

# SE6640 Dockyard With Numerous Buildings And Structures For Filming

Spans 80 acres and has over 100 historic buildings and structures dating from the Georgian and Victorian periods to the present day for filming and video shoots

# **Dockyard With Numerous Buildings And Structures For Filming**

Spans 80 acres and has over 100 historic buildings and structures dating from the Georgian and Victorian periods to the present day for filming and video shoots

# Exterior Spans 80 acres, has over 100 historic buildings and structures dating from the Georgian and Victorian periods to the present day