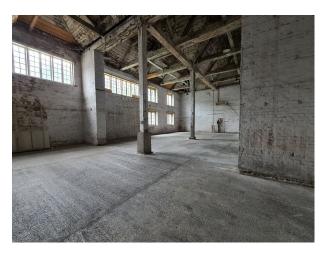

# SE6640 Dockyard With Numerous Buildings And Structures For Filming

Spans 80 acres and has over 100 historic buildings and structures dating from the Georgian and Victorian periods to the present day for filming and video shoots

# **Dockyard With Numerous Buildings And Structures For Filming**

Spans 80 acres and has over 100 historic buildings and structures dating from the Georgian and Victorian periods to the present day for filming and video shoots

# Exterior Spans 80 acres, has over 100 historic buildings and structures dating from the Georgian and Victorian periods to the present day