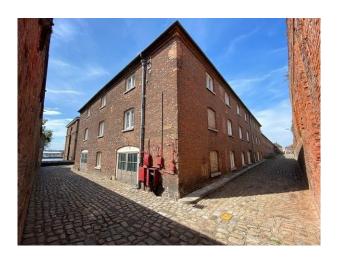

# SE6640 Dockyard With Numerous Buildings And Structures For Filming

Spans 80 acres and has over 100 historic buildings and structures dating from the Georgian and Victorian periods to the present day for filming and video shoots

# **Dockyard With Numerous Buildings And Structures For Filming**

Spans 80 acres and has over 100 historic buildings and structures dating from the Georgian and Victorian periods to the present day for filming and video shoots

# Exterior Spans 80 acres, has over 100 historic buildings and structures dating from the Georgian and Victorian periods to the present day