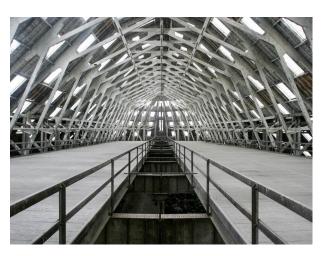

# SE6640 Dockyard With Numerous Buildings And Structures For Filming

Spans 80 acres and has over 100 historic buildings and structures dating from the Georgian and Victorian periods to the present day for filming and video shoots

# **Dockyard With Numerous Buildings And Structures For Filming**

Spans 80 acres and has over 100 historic buildings and structures dating from the Georgian and Victorian periods to the present day for filming and video shoots

# Exterior Spans 80 acres, has over 100 historic buildings and structures dating from the Georgian and Victorian periods to the present day