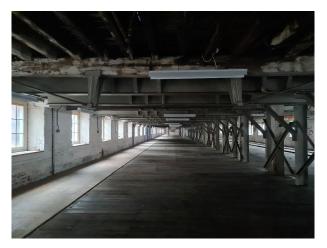

# SE6640 Dockyard With Numerous Buildings And Structures For Filming

Spans 80 acres and has over 100 historic buildings and structures dating from the Georgian and Victorian periods to the present day for filming and video shoots

# **Dockyard With Numerous Buildings And Structures For Filming**

Spans 80 acres and has over 100 historic buildings and structures dating from the Georgian and Victorian periods to the present day for filming and video shoots

# Exterior Spans 80 acres, has over 100 historic buildings and structures dating from the Georgian and Victorian periods to the present day