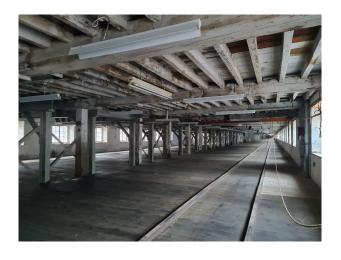

# SE6640 Dockyard With Numerous Buildings And Structures For Filming

Spans 80 acres and has over 100 historic buildings and structures dating from the Georgian and Victorian periods to the present day for filming and video shoots

# **Dockyard With Numerous Buildings And Structures For Filming**

Spans 80 acres and has over 100 historic buildings and structures dating from the Georgian and Victorian periods to the present day for filming and video shoots

# Exterior Spans 80 acres, has over 100 historic buildings and structures dating from the Georgian and Victorian periods to the present day