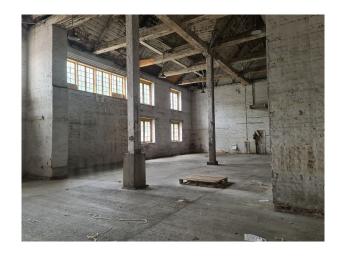

# SE6640 Dockyard With Numerous Buildings And Structures For Filming

Spans 80 acres and has over 100 historic buildings and structures dating from the Georgian and Victorian periods to the present day for filming and video shoots

# **Dockyard With Numerous Buildings And Structures For Filming**

Spans 80 acres and has over 100 historic buildings and structures dating from the Georgian and Victorian periods to the present day for filming and video shoots

# Exterior Spans 80 acres, has over 100 historic buildings and structures dating from the Georgian and Victorian periods to the present day