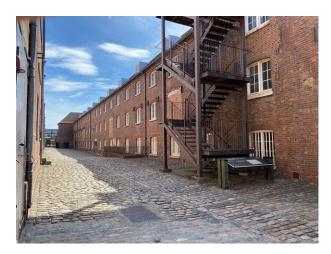

# SE6640 Dockyard With Numerous Buildings And Structures For Filming

Spans 80 acres and has over 100 historic buildings and structures dating from the Georgian and Victorian periods to the present day for filming and video shoots

# **Dockyard With Numerous Buildings And Structures For Filming**

Spans 80 acres and has over 100 historic buildings and structures dating from the Georgian and Victorian periods to the present day for filming and video shoots

# Exterior Spans 80 acres, has over 100 historic buildings and structures dating from the Georgian and Victorian periods to the present day