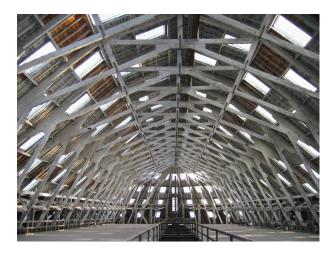

# SE6640 Dockyard With Numerous Buildings And Structures For Filming

Spans 80 acres and has over 100 historic buildings and structures dating from the Georgian and Victorian periods to the present day for filming and video shoots

# **Dockyard With Numerous Buildings And Structures For Filming**

Spans 80 acres and has over 100 historic buildings and structures dating from the Georgian and Victorian periods to the present day for filming and video shoots

# Exterior Spans 80 acres, has over 100 historic buildings and structures dating from the Georgian and Victorian periods to the present day