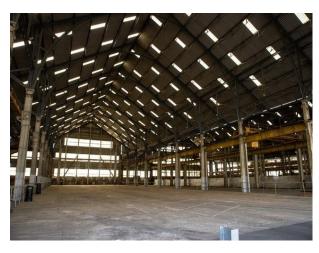

# SE6640 Dockyard With Numerous Buildings And Structures For Filming

Spans 80 acres and has over 100 historic buildings and structures dating from the Georgian and Victorian periods to the present day for filming and video shoots

# **Dockyard With Numerous Buildings And Structures For Filming**

Spans 80 acres and has over 100 historic buildings and structures dating from the Georgian and Victorian periods to the present day for filming and video shoots

# Exterior Spans 80 acres, has over 100 historic buildings and structures dating from the Georgian and Victorian periods to the present day