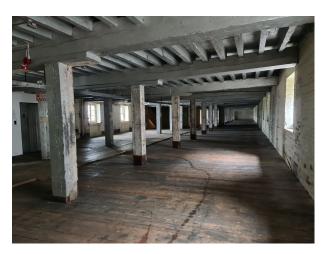

# SE6640 Dockyard With Numerous Buildings And Structures For Filming

Spans 80 acres and has over 100 historic buildings and structures dating from the Georgian and Victorian periods to the present day for filming and video shoots

# **Dockyard With Numerous Buildings And Structures For Filming**

Spans 80 acres and has over 100 historic buildings and structures dating from the Georgian and Victorian periods to the present day for filming and video shoots

# Exterior Spans 80 acres, has over 100 historic buildings and structures dating from the Georgian and Victorian periods to the present day