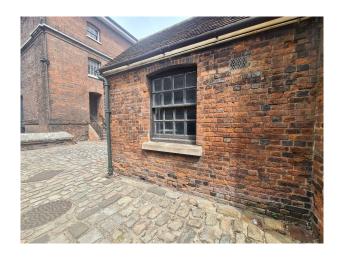

# SE6640 Dockyard With Numerous Buildings And Structures For Filming

Spans 80 acres and has over 100 historic buildings and structures dating from the Georgian and Victorian periods to the present day for filming and video shoots

# **Dockyard With Numerous Buildings And Structures For Filming**

Spans 80 acres and has over 100 historic buildings and structures dating from the Georgian and Victorian periods to the present day for filming and video shoots

# Exterior Spans 80 acres, has over 100 historic buildings and structures dating from the Georgian and Victorian periods to the present day