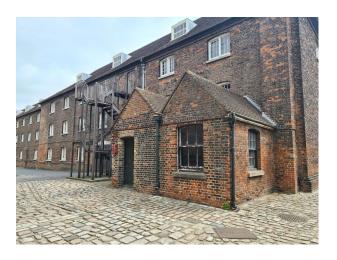

# SE6640 Dockyard With Numerous Buildings And Structures For Filming

Spans 80 acres and has over 100 historic buildings and structures dating from the Georgian and Victorian periods to the present day for filming and video shoots

# **Dockyard With Numerous Buildings And Structures For Filming**

Spans 80 acres and has over 100 historic buildings and structures dating from the Georgian and Victorian periods to the present day for filming and video shoots

# Exterior Spans 80 acres, has over 100 historic buildings and structures dating from the Georgian and Victorian periods to the present day