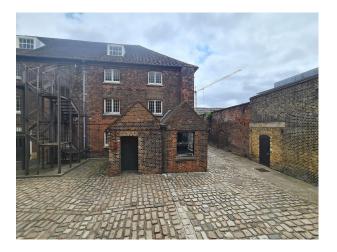

# SE6640 Dockyard With Numerous Buildings And Structures For Filming

Spans 80 acres and has over 100 historic buildings and structures dating from the Georgian and Victorian periods to the present day for filming and video shoots

# **Dockyard With Numerous Buildings And Structures For Filming**

Spans 80 acres and has over 100 historic buildings and structures dating from the Georgian and Victorian periods to the present day for filming and video shoots

# Exterior Spans 80 acres, has over 100 historic buildings and structures dating from the Georgian and Victorian periods to the present day