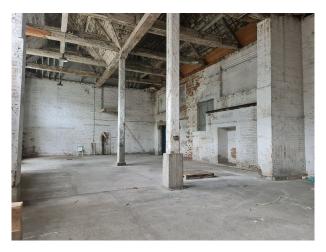

# SE6640 Dockyard With Numerous Buildings And Structures For Filming

Spans 80 acres and has over 100 historic buildings and structures dating from the Georgian and Victorian periods to the present day for filming and video shoots

# **Dockyard With Numerous Buildings And Structures For Filming**

Spans 80 acres and has over 100 historic buildings and structures dating from the Georgian and Victorian periods to the present day for filming and video shoots

# Exterior Spans 80 acres, has over 100 historic buildings and structures dating from the Georgian and Victorian periods to the present day