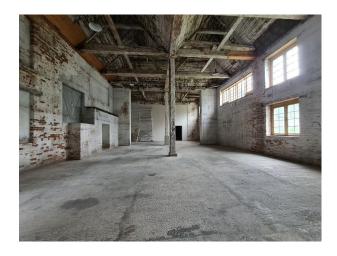

# SE6640 Dockyard With Numerous Buildings And Structures For Filming

Spans 80 acres and has over 100 historic buildings and structures dating from the Georgian and Victorian periods to the present day for filming and video shoots

# **Dockyard With Numerous Buildings And Structures For Filming**

Spans 80 acres and has over 100 historic buildings and structures dating from the Georgian and Victorian periods to the present day for filming and video shoots

# Exterior Spans 80 acres, has over 100 historic buildings and structures dating from the Georgian and Victorian periods to the present day