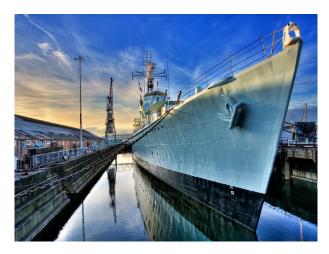

# SE6640 Dockyard With Numerous Buildings And Structures For Filming

Spans 80 acres and has over 100 historic buildings and structures dating from the Georgian and Victorian periods to the present day for filming and video shoots

# **Dockyard With Numerous Buildings And Structures For Filming**

Spans 80 acres and has over 100 historic buildings and structures dating from the Georgian and Victorian periods to the present day for filming and video shoots

# Exterior Spans 80 acres, has over 100 historic buildings and structures dating from the Georgian and Victorian periods to the present day