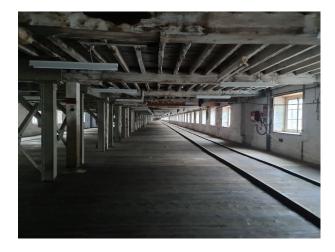

# SE6640 Dockyard With Numerous Buildings And Structures For Filming

Spans 80 acres and has over 100 historic buildings and structures dating from the Georgian and Victorian periods to the present day for filming and video shoots

# **Dockyard With Numerous Buildings And Structures For Filming**

Spans 80 acres and has over 100 historic buildings and structures dating from the Georgian and Victorian periods to the present day for filming and video shoots

# Exterior Spans 80 acres, has over 100 historic buildings and structures dating from the Georgian and Victorian periods to the present day