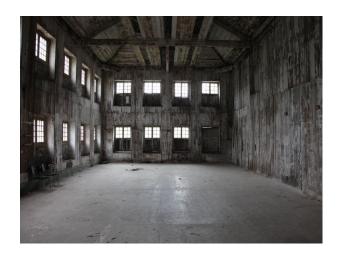

# SE6640 Dockyard With Numerous Buildings And Structures For Filming

Spans 80 acres and has over 100 historic buildings and structures dating from the Georgian and Victorian periods to the present day for filming and video shoots

# **Dockyard With Numerous Buildings And Structures For Filming**

Spans 80 acres and has over 100 historic buildings and structures dating from the Georgian and Victorian periods to the present day for filming and video shoots

# Exterior Spans 80 acres, has over 100 historic buildings and structures dating from the Georgian and Victorian periods to the present day