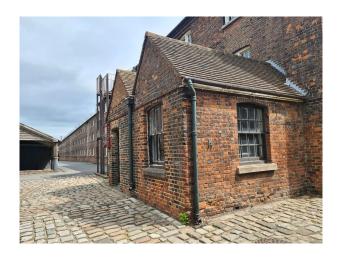

# SE6640 Dockyard With Numerous Buildings And Structures For Filming

Spans 80 acres and has over 100 historic buildings and structures dating from the Georgian and Victorian periods to the present day for filming and video shoots

# **Dockyard With Numerous Buildings And Structures For Filming**

Spans 80 acres and has over 100 historic buildings and structures dating from the Georgian and Victorian periods to the present day for filming and video shoots

# Exterior Spans 80 acres, has over 100 historic buildings and structures dating from the Georgian and Victorian periods to the present day