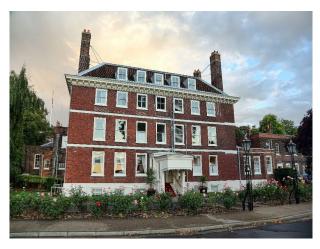

# SE6640 Dockyard With Numerous Buildings And Structures For Filming

Spans 80 acres and has over 100 historic buildings and structures dating from the Georgian and Victorian periods to the present day for filming and video shoots

# **Dockyard With Numerous Buildings And Structures For Filming**

Spans 80 acres and has over 100 historic buildings and structures dating from the Georgian and Victorian periods to the present day for filming and video shoots

# Exterior Spans 80 acres, has over 100 historic buildings and structures dating from the Georgian and Victorian periods to the present day