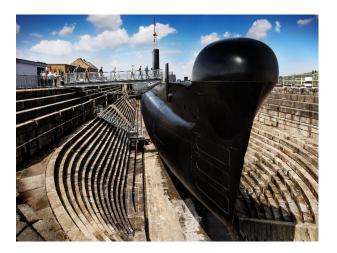

# SE6640 Dockyard With Numerous Buildings And Structures For Filming

Spans 80 acres and has over 100 historic buildings and structures dating from the Georgian and Victorian periods to the present day for filming and video shoots

# **Dockyard With Numerous Buildings And Structures For Filming**

Spans 80 acres and has over 100 historic buildings and structures dating from the Georgian and Victorian periods to the present day for filming and video shoots

# Exterior Spans 80 acres, has over 100 historic buildings and structures dating from the Georgian and Victorian periods to the present day