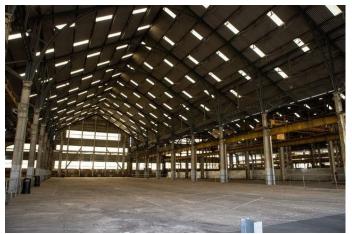

# SE6640 Dockyard With Numerous Buildings And Structures For Filming

Spans 80 acres and has over 100 historic buildings and structures dating from the Georgian and Victorian periods to the present day for filming and video shoots

# **Dockyard With Numerous Buildings And Structures For Filming**

Spans 80 acres and has over 100 historic buildings and structures dating from the Georgian and Victorian periods to the present day for filming and video shoots

# Exterior Spans 80 acres, has over 100 historic buildings and structures dating from the Georgian and Victorian periods to the present day