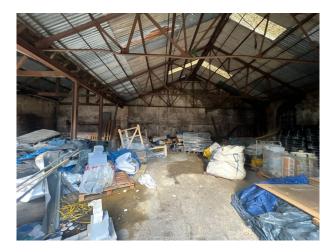

## LON5988 Dockyard With Warehouse and Containers For Hire

Collection of brick warehouses/storage units. Large gated yard at front and open yard at rear of location that backs on to the Thames for Filming

## Dockyard With Warehouse and Containers For Hire

Collection of brick warehouses/storage units. Large gated yard at front and open yard at rear of location that backs on to the Thames for Filming

Location: East London, London, United Kingdom Within the M25: Yes Categories: Warehouse Locations | Disused & Empty Property | Urban, Alleyways & Graffiti