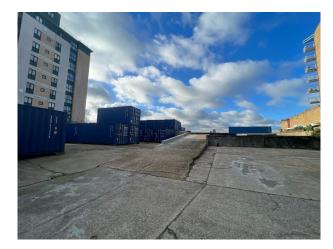

## LON5988 Dockyard With Warehouse and Containers For Hire

Collection of brick warehouses/storage units. Large gated yard at front and open yard at rear of location that backs on to the Thames for Filming

## Dockyard With Warehouse and Containers For Hire

Collection of brick warehouses/storage units. Large gated yard at front and open yard at rear of location that backs on to the Thames for Filming

Location: East London, London, United Kingdom Within the M25: Yes Categories: Warehouse Locations | Disused & Empty Property | Urban, Alleyways & Graffiti