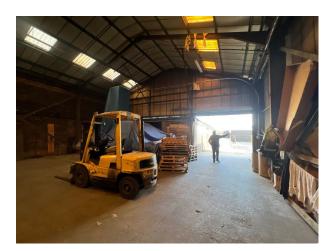

## LON5988 Dockyard With Warehouse and Containers For Hire

Collection of brick warehouses/storage units. Large gated yard at front and open yard at rear of location that backs on to the Thames for Filming

## Dockyard With Warehouse and Containers For Hire

Collection of brick warehouses/storage units. Large gated yard at front and open yard at rear of location that backs on to the Thames for Filming

Location: East London, London, United Kingdom Within the M25: Yes Categories: Warehouse Locations | Disused & Empty Property | Urban, Alleyways & Graffiti