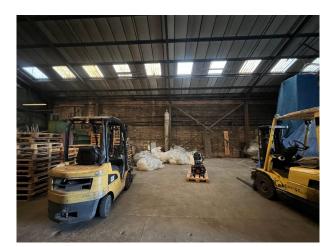

## LON5988 Dockyard With Warehouse and Containers For Hire

Collection of brick warehouses/storage units. Large gated yard at front and open yard at rear of location that backs on to the Thames for Filming

## Dockyard With Warehouse and Containers For Hire

Collection of brick warehouses/storage units. Large gated yard at front and open yard at rear of location that backs on to the Thames for Filming

Location: East London, London, United Kingdom Within the M25: Yes Categories: Warehouse Locations | Disused & Empty Property | Urban, Alleyways & Graffiti