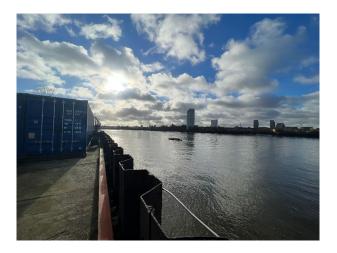

## LON5988 Dockyard With Warehouse and Containers For Hire

Collection of brick warehouses/storage units. Large gated yard at front and open yard at rear of location that backs on to the Thames for Filming

## Dockyard With Warehouse and Containers For Hire

Collection of brick warehouses/storage units. Large gated yard at front and open yard at rear of location that backs on to the Thames for Filming

Location: East London, London, United Kingdom Within the M25: Yes Categories: Warehouse Locations | Disused & Empty Property | Urban, Alleyways & Graffiti

## **Features:**

Views

• River View