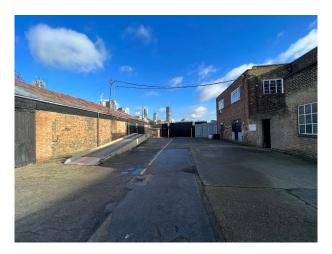

## LON5988 Dockyard With Warehouse and Containers For Hire

Collection of brick warehouses/storage units. Large gated yard at front and open yard at rear of location that backs on to the Thames for Filming

## Dockyard With Warehouse and Containers For Hire

Collection of brick warehouses/storage units. Large gated yard at front and open yard at rear of location that backs on to the Thames for Filming

Location: East London, London, United Kingdom Within the M25: Yes Categories: Warehouse Locations | Disused & Empty Property | Urban, Alleyways & Graffiti