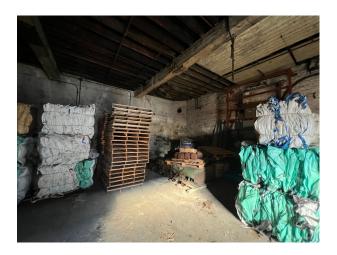

## LON5988 Dockyard With Warehouse and Containers For Hire

Collection of brick warehouses/storage units. Large gated yard at front and open yard at rear of location that backs on to the Thames for Filming

## Dockyard With Warehouse and Containers For Hire

Collection of brick warehouses/storage units. Large gated yard at front and open yard at rear of location that backs on to the Thames for Filming

Location: East London, London, United Kingdom Within the M25: Yes Categories: Warehouse Locations | Disused & Empty Property | Urban, Alleyways & Graffiti