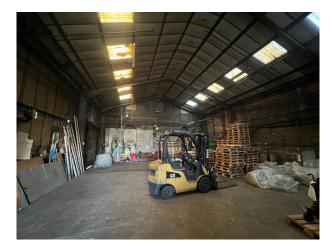

## LON5988 Dockyard With Warehouse and Containers For Hire

Collection of brick warehouses/storage units. Large gated yard at front and open yard at rear of location that backs on to the Thames for Filming

## Dockyard With Warehouse and Containers For Hire

Collection of brick warehouses/storage units. Large gated yard at front and open yard at rear of location that backs on to the Thames for Filming

Location: East London, London, United Kingdom Within the M25: Yes Categories: Warehouse Locations | Disused & Empty Property | Urban, Alleyways & Graffiti