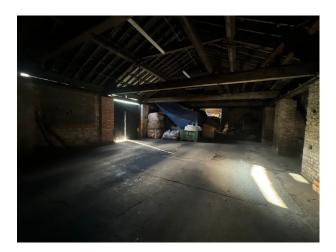

## LON5988 Dockyard With Warehouse and Containers For Hire

Collection of brick warehouses/storage units. Large gated yard at front and open yard at rear of location that backs on to the Thames for Filming

## Dockyard With Warehouse and Containers For Hire

Collection of brick warehouses/storage units. Large gated yard at front and open yard at rear of location that backs on to the Thames for Filming

Location: East London, London, United Kingdom Within the M25: Yes Categories: Warehouse Locations | Disused & Empty Property | Urban, Alleyways & Graffiti