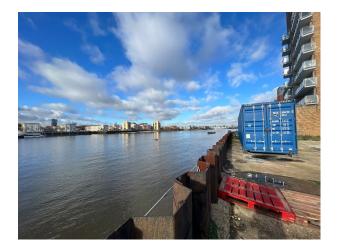

## LON5988 Dockyard With Warehouse and Containers For Hire

Collection of brick warehouses/storage units. Large gated yard at front and open yard at rear of location that backs on to the Thames for Filming

## Dockyard With Warehouse and Containers For Hire

Collection of brick warehouses/storage units. Large gated yard at front and open yard at rear of location that backs on to the Thames for Filming

Location: East London, London, United Kingdom Within the M25: Yes Categories: Warehouse Locations | Disused & Empty Property | Urban, Alleyways & Graffiti

## **Features:**

Views

• River View