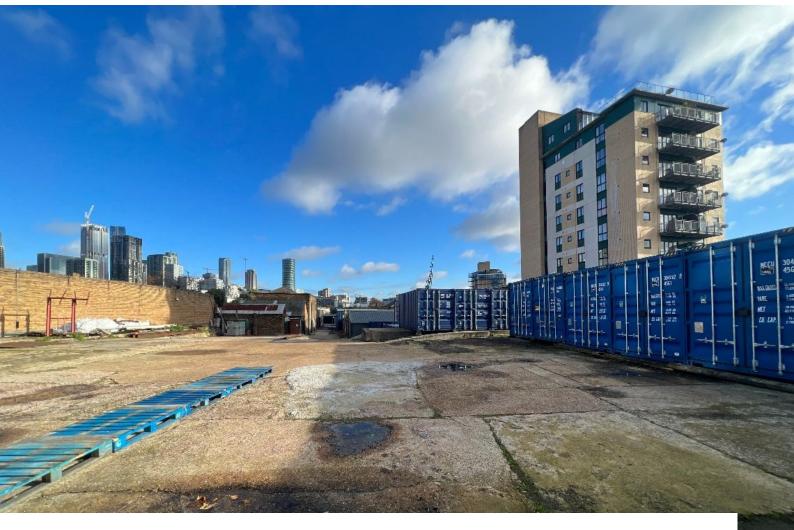

## LON5988 Dockyard With Warehouse and Containers For Hire

Collection of brick warehouses/storage units. Large gated yard at front and open yard at rear of location that backs on to the Thames for Filming

## Dockyard With Warehouse and Containers For Hire

Collection of brick warehouses/storage units. Large gated yard at front and open yard at rear of location that backs on to the Thames for Filming

Location: East London, London, United Kingdom Within the M25: Yes Categories: Warehouse Locations | Disused & Empty Property | Urban, Alleyways & Graffiti