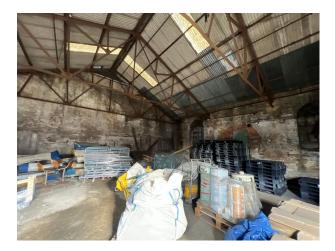

## LON5988 Dockyard With Warehouse and Containers For Hire

Collection of brick warehouses/storage units. Large gated yard at front and open yard at rear of location that backs on to the Thames for Filming

## Dockyard With Warehouse and Containers For Hire

Collection of brick warehouses/storage units. Large gated yard at front and open yard at rear of location that backs on to the Thames for Filming

Location: East London, London, United Kingdom Within the M25: Yes Categories: Warehouse Locations | Disused & Empty Property | Urban, Alleyways & Graffiti