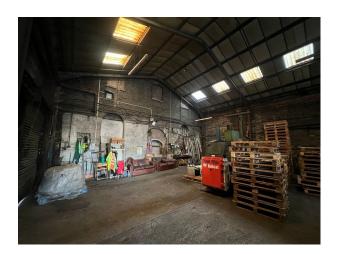

## LON5988 Dockyard With Warehouse and Containers For Hire

Collection of brick warehouses/storage units. Large gated yard at front and open yard at rear of location that backs on to the Thames for Filming

## Dockyard With Warehouse and Containers For Hire

Collection of brick warehouses/storage units. Large gated yard at front and open yard at rear of location that backs on to the Thames for Filming

Location: East London, London, United Kingdom Within the M25: Yes Categories: Warehouse Locations | Disused & Empty Property | Urban, Alleyways & Graffiti