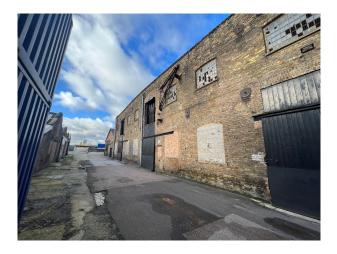

## LON5988 Dockyard With Warehouse and Containers For Hire

Collection of brick warehouses/storage units. Large gated yard at front and open yard at rear of location that backs on to the Thames for Filming

## Dockyard With Warehouse and Containers For Hire

Collection of brick warehouses/storage units. Large gated yard at front and open yard at rear of location that backs on to the Thames for Filming

Location: East London, London, United Kingdom Within the M25: Yes Categories: Warehouse Locations | Disused & Empty Property | Urban, Alleyways & Graffiti