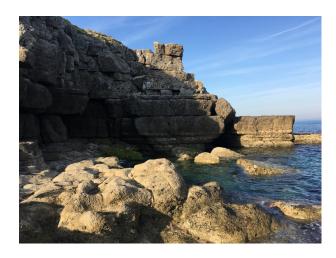

# SW3019 Dorset Cliffs and Waterside Ledges For Filming

Rock face and flat ledges make the perfect location for video/stills - fashion shoots, drama and music videos. Call us today for more information and a quote!

## **Dorset Cliffs and Waterside Ledges For Filming**

Rock face and flat ledges make the perfect location for video/stills - fashion shoots, drama and music videos. Call us today for more information and a quote!

# Exterior Rock face and flat ledges make the perfect location for video/stills - fashion shoots, drama and music videos. Call us today for more information and a quote!