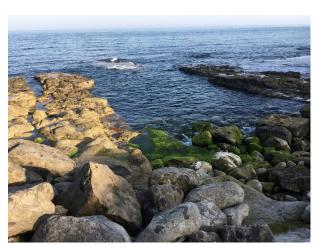

# SW3019 Dorset Cliffs and Waterside Ledges For Filming

Rock face and flat ledges make the perfect location for video/stills - fashion shoots, drama and music videos. Call us today for more information and a quote!

## **Dorset Cliffs and Waterside Ledges For Filming**

Rock face and flat ledges make the perfect location for video/stills - fashion shoots, drama and music videos. Call us today for more information and a quote!

# Exterior Rock face and flat ledges make the perfect location for video/stills - fashion shoots, drama and music videos. Call us today for more information and a quote!