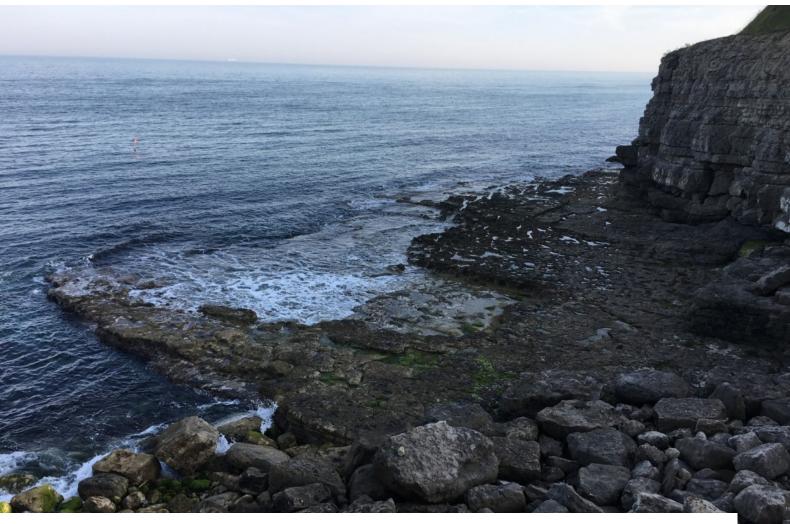

# SW3019 Dorset Cliffs and Waterside Ledges For Filming

Rock face and flat ledges make the perfect location for video/stills - fashion shoots, drama and music videos. Call us today for more information and a quote!

## **Dorset Cliffs and Waterside Ledges For Filming**

Rock face and flat ledges make the perfect location for video/stills - fashion shoots, drama and music videos. Call us today for more information and a quote!

# Exterior Rock face and flat ledges make the perfect location for video/stills - fashion shoots, drama and music videos. Call us today for more information and a quote!