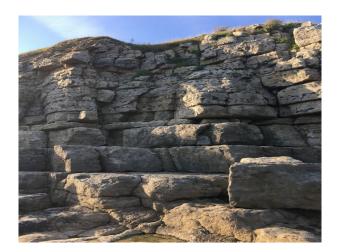

# SW3019 Dorset Cliffs and Waterside Ledges For Filming

Rock face and flat ledges make the perfect location for video/stills - fashion shoots, drama and music videos. Call us today for more information and a quote!

## **Dorset Cliffs and Waterside Ledges For Filming**

Rock face and flat ledges make the perfect location for video/stills - fashion shoots, drama and music videos. Call us today for more information and a quote!

# Exterior Rock face and flat ledges make the perfect location for video/stills - fashion shoots, drama and music videos. Call us today for more information and a quote!