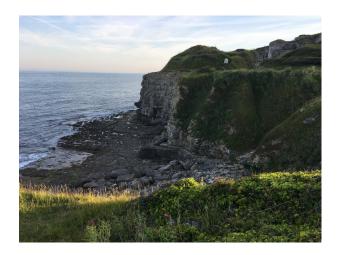

# SW3019 Dorset Cliffs and Waterside Ledges For Filming

Rock face and flat ledges make the perfect location for video/stills - fashion shoots, drama and music videos. Call us today for more information and a quote!

## **Dorset Cliffs and Waterside Ledges For Filming**

Rock face and flat ledges make the perfect location for video/stills - fashion shoots, drama and music videos. Call us today for more information and a quote!

# Exterior Rock face and flat ledges make the perfect location for video/stills - fashion shoots, drama and music videos. Call us today for more information and a quote!