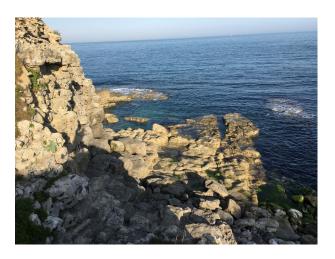

# SW3019 Dorset Cliffs and Waterside Ledges For Filming

Rock face and flat ledges make the perfect location for video/stills - fashion shoots, drama and music videos. Call us today for more information and a quote!

## **Dorset Cliffs and Waterside Ledges For Filming**

Rock face and flat ledges make the perfect location for video/stills - fashion shoots, drama and music videos. Call us today for more information and a quote!

# Exterior Rock face and flat ledges make the perfect location for video/stills - fashion shoots, drama and music videos. Call us today for more information and a quote!