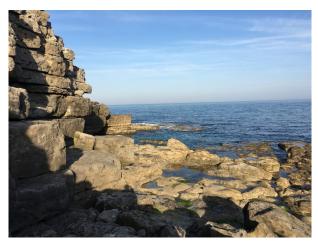

# SW3019 Dorset Cliffs and Waterside Ledges For Filming

Rock face and flat ledges make the perfect location for video/stills - fashion shoots, drama and music videos. Call us today for more information and a quote!

## **Dorset Cliffs and Waterside Ledges For Filming**

Rock face and flat ledges make the perfect location for video/stills - fashion shoots, drama and music videos. Call us today for more information and a quote!

# Exterior Rock face and flat ledges make the perfect location for video/stills - fashion shoots, drama and music videos. Call us today for more information and a quote!