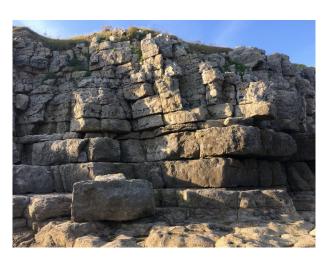

# SW3019 Dorset Cliffs and Waterside Ledges For Filming

Rock face and flat ledges make the perfect location for video/stills - fashion shoots, drama and music videos. Call us today for more information and a quote!

## **Dorset Cliffs and Waterside Ledges For Filming**

Rock face and flat ledges make the perfect location for video/stills - fashion shoots, drama and music videos. Call us today for more information and a quote!

# Exterior Rock face and flat ledges make the perfect location for video/stills - fashion shoots, drama and music videos. Call us today for more information and a quote!