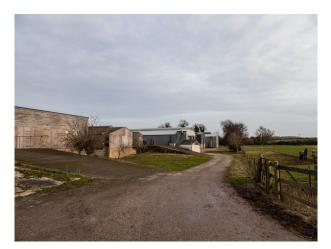

Location: Dorset, United Kingdom Within the M25: No Categories: Farms | Warehouse Locations | Farm Land | Waste Land

#### Exterior

The exterior consists of breeze block and steal. Gravel surrounds the unit. The placement has a dystopian, wasteland feel to it. The exterior consists of corrugated steal and breeze blocks and is surrounded by gravel.