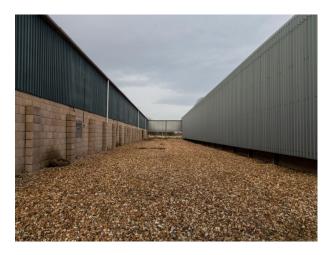

#### Exterior

The exterior consists of breeze block and steal. Gravel surrounds the unit. The placement has a dystopian, wasteland feel to it. The exterior consists of corrugated steal and breeze blocks and is surrounded by gravel.