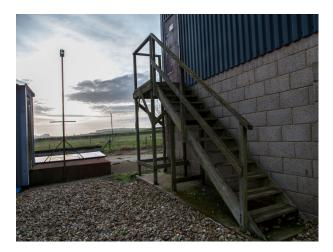

#### Exterior

The exterior consists of breeze block and steal. Gravel surrounds the unit. The placement has a dystopian, wasteland feel to it. The exterior consists of corrugated steal and breeze blocks and is surrounded by gravel.