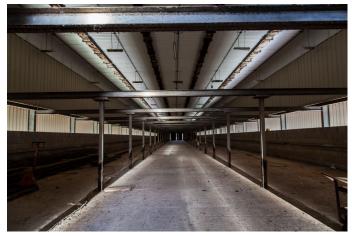

## SW2644 Dorset: Industrial Warehouse Space For Filming

A 10,000 square foot warehouse available for filming or unit base. Externally and internally the location has a dystopian, eerie feel. The interior consists of steal girders giving an amazing perspective.

# **Dorset: Industrial Warehouse Space For Filming**

A 10,000 square foot warehouse available for filming or unit base. Externally and internally the location has a dystopian, eerie feel. The interior consists of steal girders giving an amazing perspective.

#### Interior

The interior features an array of steal girders, gridding the 10,000 square foot area. The floor in concrete and walls are breeze block and steal. Power can be run from the warehouse building next door. The space has very little natural light and can be completely blacked out.