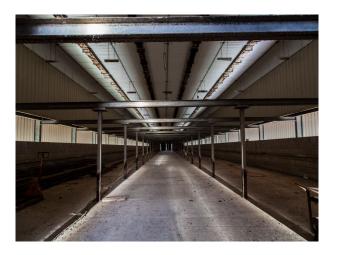

## SW2644 Dorset: Industrial Warehouse Space For Filming

A 10,000 square foot warehouse available for filming or unit base. Externally and internally the location has a dystopian, eerie feel. The interior consists of steal girders giving an amazing perspective.

# **Dorset: Industrial Warehouse Space For Filming**

A 10,000 square foot warehouse available for filming or unit base. Externally and internally the location has a dystopian, eerie feel. The interior consists of steal girders giving an amazing perspective.

#### Interior

The interior features an array of steal girders, gridding the 10,000 square foot area. The floor in concrete and walls are breeze block and steal. Power can be run from the warehouse building next door. The space has very little natural light and can be completely blacked out.