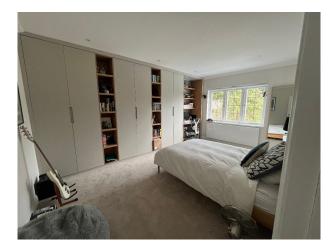

## Interior

Recently renovated beautiful 6 double bedrooms and 6 bathroom detached family home. The house was originally built in the 1930's and in excess of 3,700 sq ft. The downstairs living space is open plan featuring bespoke Scandinavian design kitchen, living space and lime washed wooden floors throughout. Floor to ceiling statement patio doors overlook a large south facing landscaped garden.