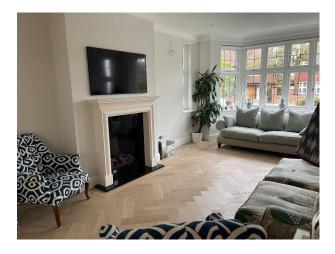

## Interior

Recently renovated beautiful 6 double bedrooms and 6 bathroom detached family home. The house was originally built in the 1930's and in excess of 3,700 sq ft. The downstairs living space is open plan featuring bespoke Scandinavian design kitchen, living space and lime washed wooden floors throughout. Floor to ceiling statement patio doors overlook a large south facing landscaped garden.