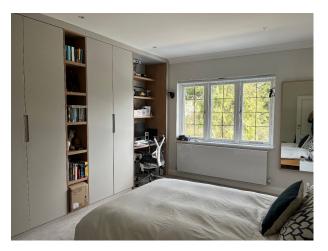

## Interior

Recently renovated beautiful 6 double bedrooms and 6 bathroom detached family home. The house was originally built in the 1930's and in excess of 3,700 sq ft. The downstairs living space is open plan featuring bespoke Scandinavian design kitchen, living space and lime washed wooden floors throughout. Floor to ceiling statement patio doors overlook a large south facing landscaped garden.