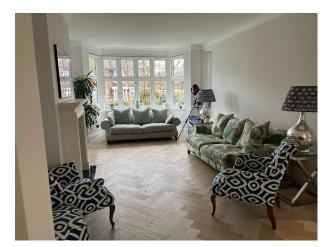

## Interior

Recently renovated beautiful 6 double bedrooms and 6 bathroom detached family home. The house was originally built in the 1930's and in excess of 3,700 sq ft. The downstairs living space is open plan featuring bespoke Scandinavian design kitchen, living space and lime washed wooden floors throughout. Floor to ceiling statement patio doors overlook a large south facing landscaped garden.