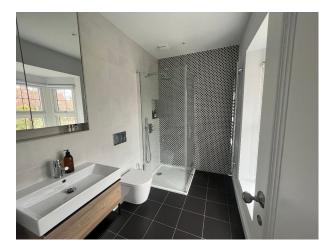

## Interior

Recently renovated beautiful 6 double bedrooms and 6 bathroom detached family home. The house was originally built in the 1930's and in excess of 3,700 sq ft. The downstairs living space is open plan featuring bespoke Scandinavian design kitchen, living space and lime washed wooden floors throughout. Floor to ceiling statement patio doors overlook a large south facing landscaped garden.