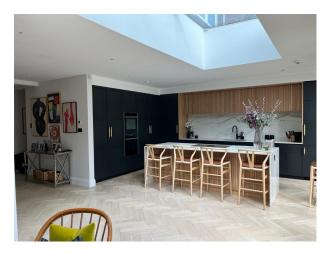

## Interior

Recently renovated beautiful 6 double bedrooms and 6 bathroom detached family home. The house was originally built in the 1930's and in excess of 3,700 sq ft. The downstairs living space is open plan featuring bespoke Scandinavian design kitchen, living space and lime washed wooden floors throughout. Floor to ceiling statement patio doors overlook a large south facing landscaped garden.