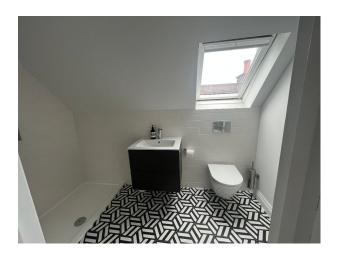

## Interior

Recently renovated beautiful 6 double bedrooms and 6 bathroom detached family home. The house was originally built in the 1930's and in excess of 3,700 sq ft. The downstairs living space is open plan featuring bespoke Scandinavian design kitchen, living space and lime washed wooden floors throughout. Floor to ceiling statement patio doors overlook a large south facing landscaped garden.