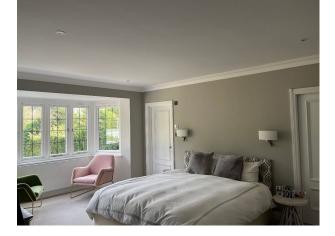

## Interior

Recently renovated beautiful 6 double bedrooms and 6 bathroom detached family home. The house was originally built in the 1930's and in excess of 3,700 sq ft. The downstairs living space is open plan featuring bespoke Scandinavian design kitchen, living space and lime washed wooden floors throughout. Floor to ceiling statement patio doors overlook a large south facing landscaped garden.