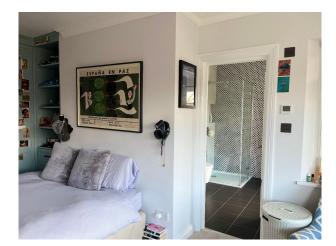

## Interior

Recently renovated beautiful 6 double bedrooms and 6 bathroom detached family home. The house was originally built in the 1930's and in excess of 3,700 sq ft. The downstairs living space is open plan featuring bespoke Scandinavian design kitchen, living space and lime washed wooden floors throughout. Floor to ceiling statement patio doors overlook a large south facing landscaped garden.