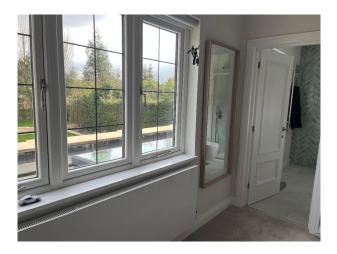

## Interior

Recently renovated beautiful 6 double bedrooms and 6 bathroom detached family home. The house was originally built in the 1930's and in excess of 3,700 sq ft. The downstairs living space is open plan featuring bespoke Scandinavian design kitchen, living space and lime washed wooden floors throughout. Floor to ceiling statement patio doors overlook a large south facing landscaped garden.