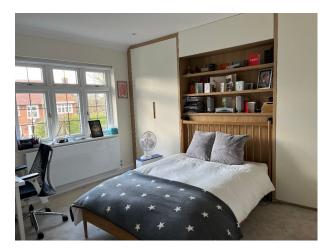

## Interior

Recently renovated beautiful 6 double bedrooms and 6 bathroom detached family home. The house was originally built in the 1930's and in excess of 3,700 sq ft. The downstairs living space is open plan featuring bespoke Scandinavian design kitchen, living space and lime washed wooden floors throughout. Floor to ceiling statement patio doors overlook a large south facing landscaped garden.