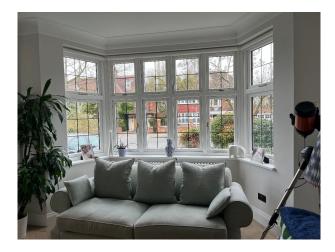

## Interior

Recently renovated beautiful 6 double bedrooms and 6 bathroom detached family home. The house was originally built in the 1930's and in excess of 3,700 sq ft. The downstairs living space is open plan featuring bespoke Scandinavian design kitchen, living space and lime washed wooden floors throughout. Floor to ceiling statement patio doors overlook a large south facing landscaped garden.