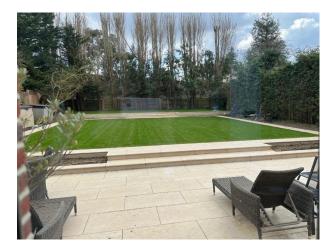

## Interior

Recently renovated beautiful 6 double bedrooms and 6 bathroom detached family home. The house was originally built in the 1930's and in excess of 3,700 sq ft. The downstairs living space is open plan featuring bespoke Scandinavian design kitchen, living space and lime washed wooden floors throughout. Floor to ceiling statement patio doors overlook a large south facing landscaped garden.

## Exterior

Parking available for 4 cars on the drive and all day street parking.