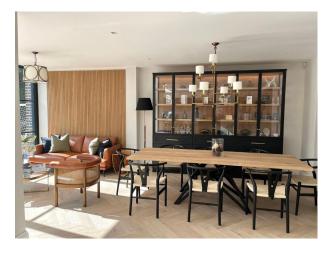

## Interior

Recently renovated beautiful 6 double bedrooms and 6 bathroom detached family home. The house was originally built in the 1930's and in excess of 3,700 sq ft. The downstairs living space is open plan featuring bespoke Scandinavian design kitchen, living space and lime washed wooden floors throughout. Floor to ceiling statement patio doors overlook a large south facing landscaped garden.