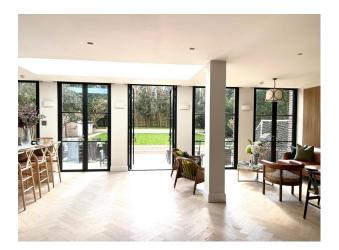

## Interior

Recently renovated beautiful 6 double bedrooms and 6 bathroom detached family home. The house was originally built in the 1930's and in excess of 3,700 sq ft. The downstairs living space is open plan featuring bespoke Scandinavian design kitchen, living space and lime washed wooden floors throughout. Floor to ceiling statement patio doors overlook a large south facing landscaped garden.