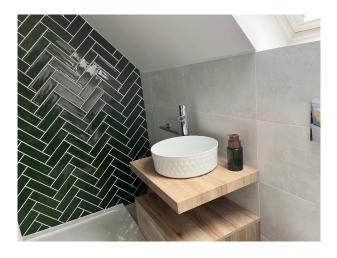

## Interior

Recently renovated beautiful 6 double bedrooms and 6 bathroom detached family home. The house was originally built in the 1930's and in excess of 3,700 sq ft. The downstairs living space is open plan featuring bespoke Scandinavian design kitchen, living space and lime washed wooden floors throughout. Floor to ceiling statement patio doors overlook a large south facing landscaped garden.