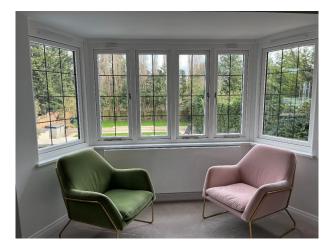

## Interior

Recently renovated beautiful 6 double bedrooms and 6 bathroom detached family home. The house was originally built in the 1930's and in excess of 3,700 sq ft. The downstairs living space is open plan featuring bespoke Scandinavian design kitchen, living space and lime washed wooden floors throughout. Floor to ceiling statement patio doors overlook a large south facing landscaped garden.