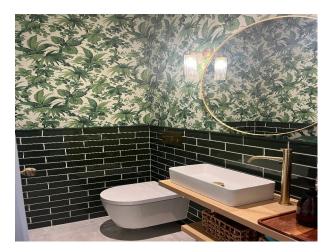

## Interior

Recently renovated beautiful 6 double bedrooms and 6 bathroom detached family home. The house was originally built in the 1930's and in excess of 3,700 sq ft. The downstairs living space is open plan featuring bespoke Scandinavian design kitchen, living space and lime washed wooden floors throughout. Floor to ceiling statement patio doors overlook a large south facing landscaped garden.