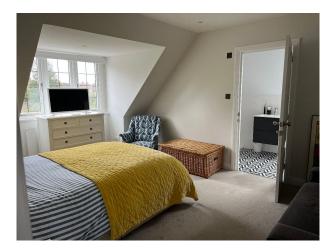

## Interior

Recently renovated beautiful 6 double bedrooms and 6 bathroom detached family home. The house was originally built in the 1930's and in excess of 3,700 sq ft. The downstairs living space is open plan featuring bespoke Scandinavian design kitchen, living space and lime washed wooden floors throughout. Floor to ceiling statement patio doors overlook a large south facing landscaped garden.