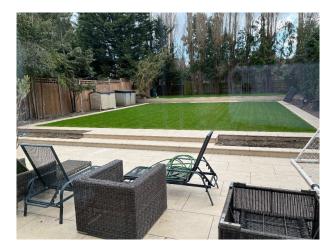

## Interior

Recently renovated beautiful 6 double bedrooms and 6 bathroom detached family home. The house was originally built in the 1930's and in excess of 3,700 sq ft. The downstairs living space is open plan featuring bespoke Scandinavian design kitchen, living space and lime washed wooden floors throughout. Floor to ceiling statement patio doors overlook a large south facing landscaped garden.

## Exterior

Parking available for 4 cars on the drive and all day street parking.