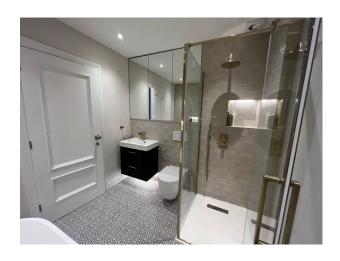

## Interior

Recently renovated beautiful 6 double bedrooms and 6 bathroom detached family home. The house was originally built in the 1930's and in excess of 3,700 sq ft. The downstairs living space is open plan featuring bespoke Scandinavian design kitchen, living space and lime washed wooden floors throughout. Floor to ceiling statement patio doors overlook a large south facing landscaped garden.