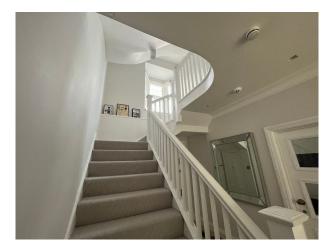

## Interior

Recently renovated beautiful 6 double bedrooms and 6 bathroom detached family home. The house was originally built in the 1930's and in excess of 3,700 sq ft. The downstairs living space is open plan featuring bespoke Scandinavian design kitchen, living space and lime washed wooden floors throughout. Floor to ceiling statement patio doors overlook a large south facing landscaped garden.