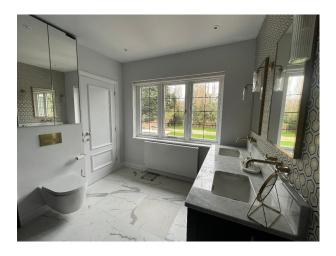

## Interior

Recently renovated beautiful 6 double bedrooms and 6 bathroom detached family home. The house was originally built in the 1930's and in excess of 3,700 sq ft. The downstairs living space is open plan featuring bespoke Scandinavian design kitchen, living space and lime washed wooden floors throughout. Floor to ceiling statement patio doors overlook a large south facing landscaped garden.