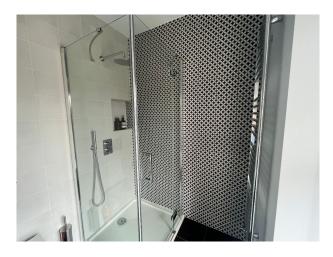

## Interior

Recently renovated beautiful 6 double bedrooms and 6 bathroom detached family home. The house was originally built in the 1930's and in excess of 3,700 sq ft. The downstairs living space is open plan featuring bespoke Scandinavian design kitchen, living space and lime washed wooden floors throughout. Floor to ceiling statement patio doors overlook a large south facing landscaped garden.