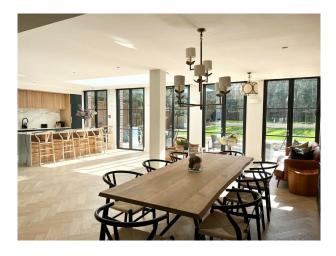

## Interior

Recently renovated beautiful 6 double bedrooms and 6 bathroom detached family home. The house was originally built in the 1930's and in excess of 3,700 sq ft. The downstairs living space is open plan featuring bespoke Scandinavian design kitchen, living space and lime washed wooden floors throughout. Floor to ceiling statement patio doors overlook a large south facing landscaped garden.