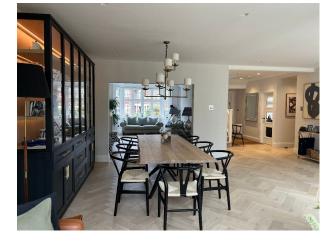

## Interior

Recently renovated beautiful 6 double bedrooms and 6 bathroom detached family home. The house was originally built in the 1930's and in excess of 3,700 sq ft. The downstairs living space is open plan featuring bespoke Scandinavian design kitchen, living space and lime washed wooden floors throughout. Floor to ceiling statement patio doors overlook a large south facing landscaped garden.