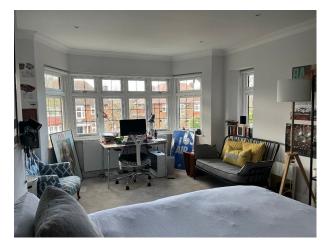

## Interior

Recently renovated beautiful 6 double bedrooms and 6 bathroom detached family home. The house was originally built in the 1930's and in excess of 3,700 sq ft. The downstairs living space is open plan featuring bespoke Scandinavian design kitchen, living space and lime washed wooden floors throughout. Floor to ceiling statement patio doors overlook a large south facing landscaped garden.