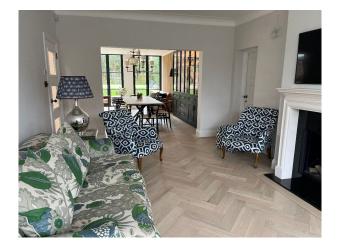

## Interior

Recently renovated beautiful 6 double bedrooms and 6 bathroom detached family home. The house was originally built in the 1930's and in excess of 3,700 sq ft. The downstairs living space is open plan featuring bespoke Scandinavian design kitchen, living space and lime washed wooden floors throughout. Floor to ceiling statement patio doors overlook a large south facing landscaped garden.