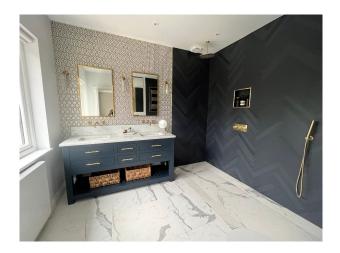

## Interior

Recently renovated beautiful 6 double bedrooms and 6 bathroom detached family home. The house was originally built in the 1930's and in excess of 3,700 sq ft. The downstairs living space is open plan featuring bespoke Scandinavian design kitchen, living space and lime washed wooden floors throughout. Floor to ceiling statement patio doors overlook a large south facing landscaped garden.