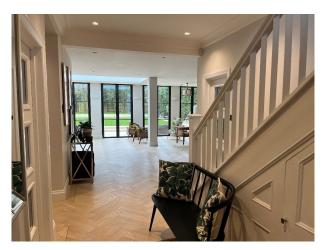

## Interior

Recently renovated beautiful 6 double bedrooms and 6 bathroom detached family home. The house was originally built in the 1930's and in excess of 3,700 sq ft. The downstairs living space is open plan featuring bespoke Scandinavian design kitchen, living space and lime washed wooden floors throughout. Floor to ceiling statement patio doors overlook a large south facing landscaped garden.