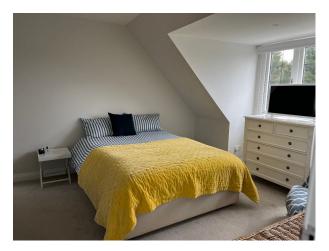

## Interior

Recently renovated beautiful 6 double bedrooms and 6 bathroom detached family home. The house was originally built in the 1930's and in excess of 3,700 sq ft. The downstairs living space is open plan featuring bespoke Scandinavian design kitchen, living space and lime washed wooden floors throughout. Floor to ceiling statement patio doors overlook a large south facing landscaped garden.