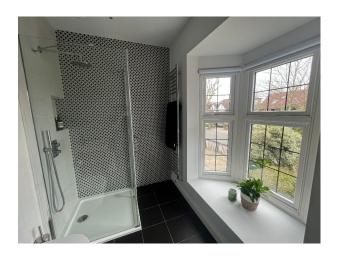

## Interior

Recently renovated beautiful 6 double bedrooms and 6 bathroom detached family home. The house was originally built in the 1930's and in excess of 3,700 sq ft. The downstairs living space is open plan featuring bespoke Scandinavian design kitchen, living space and lime washed wooden floors throughout. Floor to ceiling statement patio doors overlook a large south facing landscaped garden.