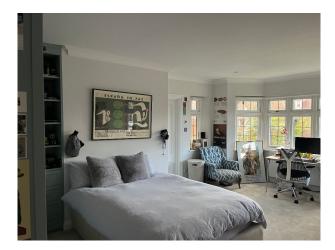

## Interior

Recently renovated beautiful 6 double bedrooms and 6 bathroom detached family home. The house was originally built in the 1930's and in excess of 3,700 sq ft. The downstairs living space is open plan featuring bespoke Scandinavian design kitchen, living space and lime washed wooden floors throughout. Floor to ceiling statement patio doors overlook a large south facing landscaped garden.