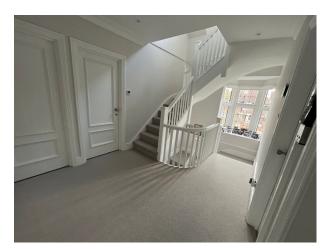

## Interior

Recently renovated beautiful 6 double bedrooms and 6 bathroom detached family home. The house was originally built in the 1930's and in excess of 3,700 sq ft. The downstairs living space is open plan featuring bespoke Scandinavian design kitchen, living space and lime washed wooden floors throughout. Floor to ceiling statement patio doors overlook a large south facing landscaped garden.