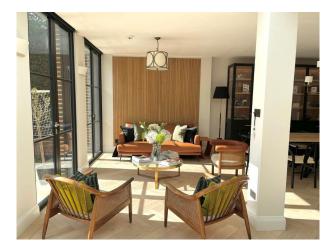

## Interior

Recently renovated beautiful 6 double bedrooms and 6 bathroom detached family home. The house was originally built in the 1930's and in excess of 3,700 sq ft. The downstairs living space is open plan featuring bespoke Scandinavian design kitchen, living space and lime washed wooden floors throughout. Floor to ceiling statement patio doors overlook a large south facing landscaped garden.