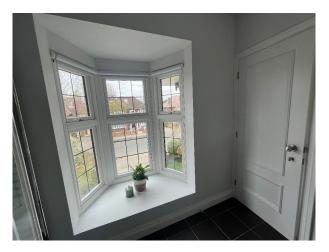

## Interior

Recently renovated beautiful 6 double bedrooms and 6 bathroom detached family home. The house was originally built in the 1930's and in excess of 3,700 sq ft. The downstairs living space is open plan featuring bespoke Scandinavian design kitchen, living space and lime washed wooden floors throughout. Floor to ceiling statement patio doors overlook a large south facing landscaped garden.