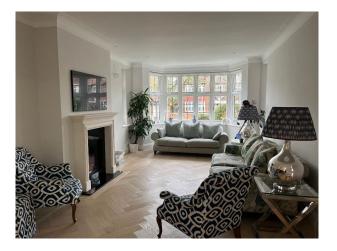

## Interior

Recently renovated beautiful 6 double bedrooms and 6 bathroom detached family home. The house was originally built in the 1930's and in excess of 3,700 sq ft. The downstairs living space is open plan featuring bespoke Scandinavian design kitchen, living space and lime washed wooden floors throughout. Floor to ceiling statement patio doors overlook a large south facing landscaped garden.