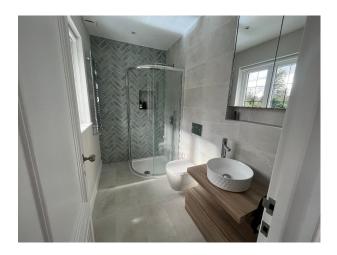

## Interior

Recently renovated beautiful 6 double bedrooms and 6 bathroom detached family home. The house was originally built in the 1930's and in excess of 3,700 sq ft. The downstairs living space is open plan featuring bespoke Scandinavian design kitchen, living space and lime washed wooden floors throughout. Floor to ceiling statement patio doors overlook a large south facing landscaped garden.