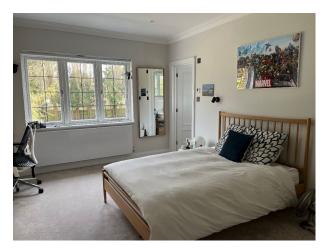

## Interior

Recently renovated beautiful 6 double bedrooms and 6 bathroom detached family home. The house was originally built in the 1930's and in excess of 3,700 sq ft. The downstairs living space is open plan featuring bespoke Scandinavian design kitchen, living space and lime washed wooden floors throughout. Floor to ceiling statement patio doors overlook a large south facing landscaped garden.