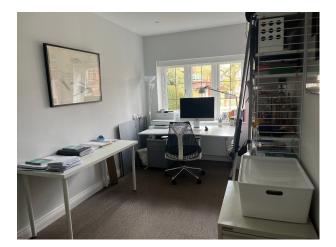

## Interior

Recently renovated beautiful 6 double bedrooms and 6 bathroom detached family home. The house was originally built in the 1930's and in excess of 3,700 sq ft. The downstairs living space is open plan featuring bespoke Scandinavian design kitchen, living space and lime washed wooden floors throughout. Floor to ceiling statement patio doors overlook a large south facing landscaped garden.