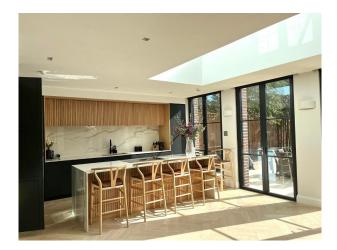

## Interior

Recently renovated beautiful 6 double bedrooms and 6 bathroom detached family home. The house was originally built in the 1930's and in excess of 3,700 sq ft. The downstairs living space is open plan featuring bespoke Scandinavian design kitchen, living space and lime washed wooden floors throughout. Floor to ceiling statement patio doors overlook a large south facing landscaped garden.