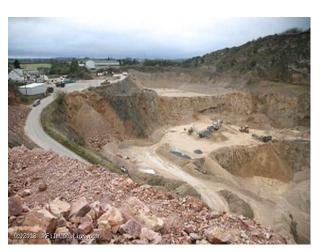

# **EM1175 Dramatic Stone Quarry For Filming and Stills Shoots**

Partially working quarry with dramatic stepped sides of rock now available for filming and photo shoots. Click "video" tab in the record for further information as to the backdrops this land offers to filmmakers or photographers.

# **Dramatic Stone Quarry For Filming and Stills Shoots**

Partially working quarry with dramatic stepped sides of rock now available for filming and photo shoots. Click "video" tab in the record for further information as to the backdrops this land offers to filmmakers or photographers.