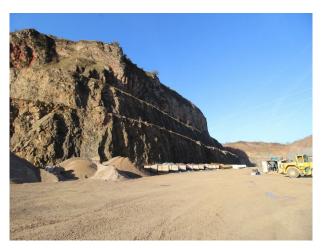

# **EM1175 Dramatic Stone Quarry For Filming and Stills Shoots**

Partially working quarry with dramatic stepped sides of rock now available for filming and photo shoots. Click "video" tab in the record for further information as to the backdrops this land offers to filmmakers or photographers.

# **Dramatic Stone Quarry For Filming and Stills Shoots**

Partially working quarry with dramatic stepped sides of rock now available for filming and photo shoots. Click "video" tab in the record for further information as to the backdrops this land offers to filmmakers or photographers.