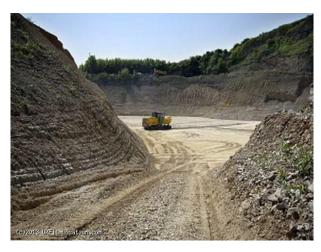

# **EM1175 Dramatic Stone Quarry For Filming and Stills Shoots**

Partially working quarry with dramatic stepped sides of rock now available for filming and photo shoots. Click "video" tab in the record for further information as to the backdrops this land offers to filmmakers or photographers.

# **Dramatic Stone Quarry For Filming and Stills Shoots**

Partially working quarry with dramatic stepped sides of rock now available for filming and photo shoots. Click "video" tab in the record for further information as to the backdrops this land offers to filmmakers or photographers.