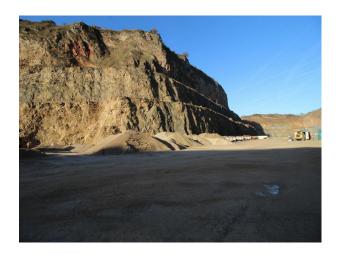

# **EM1175 Dramatic Stone Quarry For Filming and Stills Shoots**

Partially working quarry with dramatic stepped sides of rock now available for filming and photo shoots. Click "video" tab in the record for further information as to the backdrops this land offers to filmmakers or photographers.

# **Dramatic Stone Quarry For Filming and Stills Shoots**

Partially working quarry with dramatic stepped sides of rock now available for filming and photo shoots. Click "video" tab in the record for further information as to the backdrops this land offers to filmmakers or photographers.