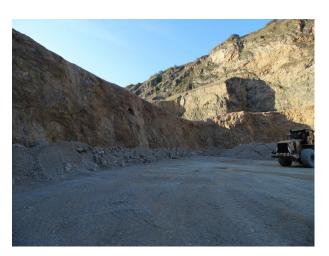

# **EM1175 Dramatic Stone Quarry For Filming and Stills Shoots**

Partially working quarry with dramatic stepped sides of rock now available for filming and photo shoots. Click "video" tab in the record for further information as to the backdrops this land offers to filmmakers or photographers.

# **Dramatic Stone Quarry For Filming and Stills Shoots**

Partially working quarry with dramatic stepped sides of rock now available for filming and photo shoots. Click "video" tab in the record for further information as to the backdrops this land offers to filmmakers or photographers.

#### Interior

We have experience in arranging shoots at quarries, and as they require special considerations to environment, health and safety etc, recommend that you call us to discuss any potential shoots at them.