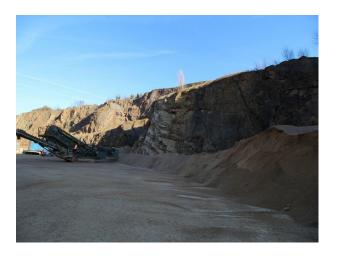

# **EM1175 Dramatic Stone Quarry For Filming and Stills Shoots**

Partially working quarry with dramatic stepped sides of rock now available for filming and photo shoots. Click "video" tab in the record for further information as to the backdrops this land offers to filmmakers or photographers.

# **Dramatic Stone Quarry For Filming and Stills Shoots**

Partially working quarry with dramatic stepped sides of rock now available for filming and photo shoots. Click "video" tab in the record for further information as to the backdrops this land offers to filmmakers or photographers.

#### Interior

We have experience in arranging shoots at quarries, and as they require special considerations to environment, health and safety etc, recommend that you call us to discuss any potential shoots at them.