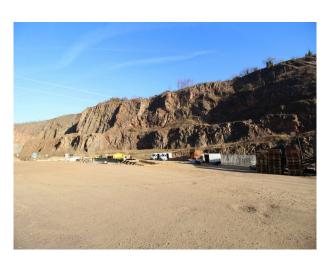

# **EM1175 Dramatic Stone Quarry For Filming and Stills Shoots**

Partially working quarry with dramatic stepped sides of rock now available for filming and photo shoots. Click "video" tab in the record for further information as to the backdrops this land offers to filmmakers or photographers.

# **Dramatic Stone Quarry For Filming and Stills Shoots**

Partially working quarry with dramatic stepped sides of rock now available for filming and photo shoots. Click "video" tab in the record for further information as to the backdrops this land offers to filmmakers or photographers.