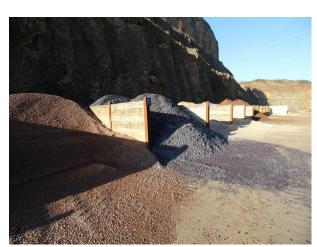

# **EM1175 Dramatic Stone Quarry For Filming and Stills Shoots**

Partially working quarry with dramatic stepped sides of rock now available for filming and photo shoots. Click "video" tab in the record for further information as to the backdrops this land offers to filmmakers or photographers.

# **Dramatic Stone Quarry For Filming and Stills Shoots**

Partially working quarry with dramatic stepped sides of rock now available for filming and photo shoots. Click "video" tab in the record for further information as to the backdrops this land offers to filmmakers or photographers.