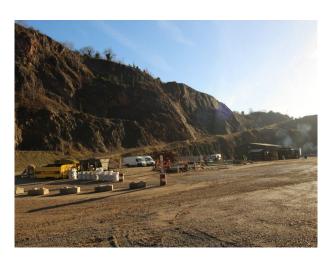

# **EM1175 Dramatic Stone Quarry For Filming and Stills Shoots**

Partially working quarry with dramatic stepped sides of rock now available for filming and photo shoots. Click "video" tab in the record for further information as to the backdrops this land offers to filmmakers or photographers.

# **Dramatic Stone Quarry For Filming and Stills Shoots**

Partially working quarry with dramatic stepped sides of rock now available for filming and photo shoots. Click "video" tab in the record for further information as to the backdrops this land offers to filmmakers or photographers.