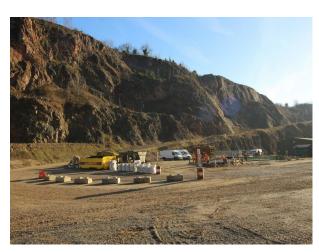

# **EM1175 Dramatic Stone Quarry For Filming and Stills Shoots**

Partially working quarry with dramatic stepped sides of rock now available for filming and photo shoots. Click "video" tab in the record for further information as to the backdrops this land offers to filmmakers or photographers.

# **Dramatic Stone Quarry For Filming and Stills Shoots**

Partially working quarry with dramatic stepped sides of rock now available for filming and photo shoots. Click "video" tab in the record for further information as to the backdrops this land offers to filmmakers or photographers.