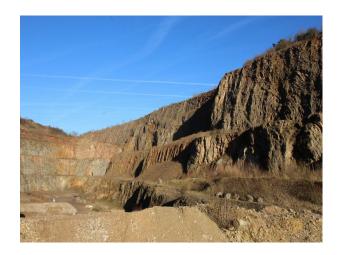

# **EM1175 Dramatic Stone Quarry For Filming and Stills Shoots**

Partially working quarry with dramatic stepped sides of rock now available for filming and photo shoots. Click "video" tab in the record for further information as to the backdrops this land offers to filmmakers or photographers.

# **Dramatic Stone Quarry For Filming and Stills Shoots**

Partially working quarry with dramatic stepped sides of rock now available for filming and photo shoots. Click "video" tab in the record for further information as to the backdrops this land offers to filmmakers or photographers.