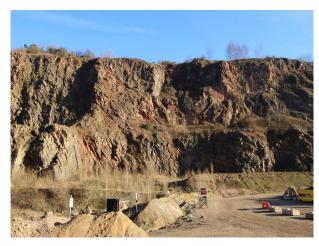

# **EM1175 Dramatic Stone Quarry For Filming and Stills Shoots**

Partially working quarry with dramatic stepped sides of rock now available for filming and photo shoots. Click "video" tab in the record for further information as to the backdrops this land offers to filmmakers or photographers.

# **Dramatic Stone Quarry For Filming and Stills Shoots**

Partially working quarry with dramatic stepped sides of rock now available for filming and photo shoots. Click "video" tab in the record for further information as to the backdrops this land offers to filmmakers or photographers.