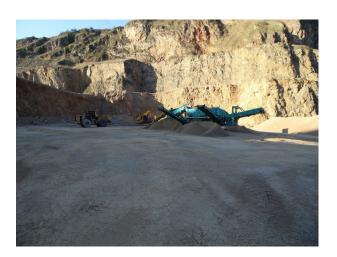

# **EM1175 Dramatic Stone Quarry For Filming and Stills Shoots**

Partially working quarry with dramatic stepped sides of rock now available for filming and photo shoots. Click "video" tab in the record for further information as to the backdrops this land offers to filmmakers or photographers.

# **Dramatic Stone Quarry For Filming and Stills Shoots**

Partially working quarry with dramatic stepped sides of rock now available for filming and photo shoots. Click "video" tab in the record for further information as to the backdrops this land offers to filmmakers or photographers.