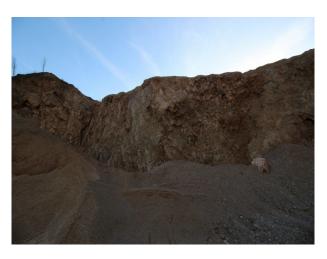

# **EM1175 Dramatic Stone Quarry For Filming and Stills Shoots**

Partially working quarry with dramatic stepped sides of rock now available for filming and photo shoots. Click "video" tab in the record for further information as to the backdrops this land offers to filmmakers or photographers.

# **Dramatic Stone Quarry For Filming and Stills Shoots**

Partially working quarry with dramatic stepped sides of rock now available for filming and photo shoots. Click "video" tab in the record for further information as to the backdrops this land offers to filmmakers or photographers.

#### Interior

We have experience in arranging shoots at quarries, and as they require special considerations to environment, health and safety etc, recommend that you call us to discuss any potential shoots at them.