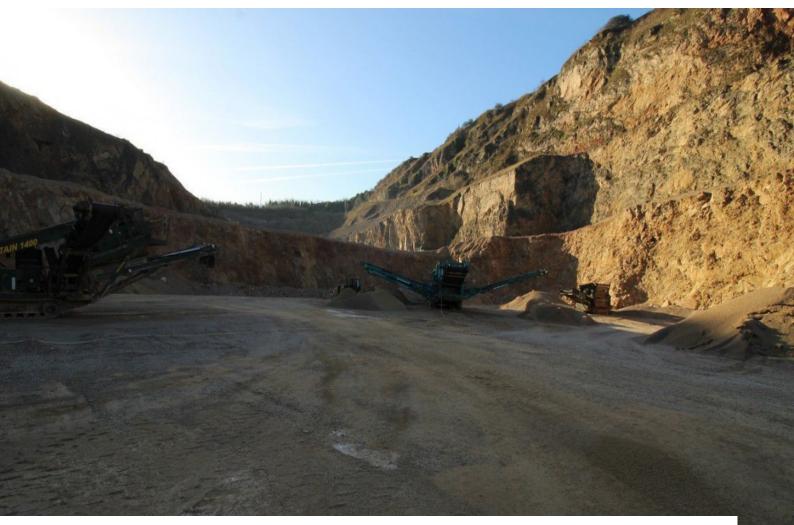

# **EM1175 Dramatic Stone Quarry For Filming and Stills Shoots**

Partially working quarry with dramatic stepped sides of rock now available for filming and photo shoots. Click "video" tab in the record for further information as to the backdrops this land offers to filmmakers or photographers.

# **Dramatic Stone Quarry For Filming and Stills Shoots**

Partially working quarry with dramatic stepped sides of rock now available for filming and photo shoots. Click "video" tab in the record for further information as to the backdrops this land offers to filmmakers or photographers.