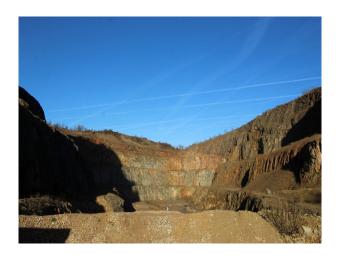

# **EM1175 Dramatic Stone Quarry For Filming and Stills Shoots**

Partially working quarry with dramatic stepped sides of rock now available for filming and photo shoots. Click "video" tab in the record for further information as to the backdrops this land offers to filmmakers or photographers.

# **Dramatic Stone Quarry For Filming and Stills Shoots**

Partially working quarry with dramatic stepped sides of rock now available for filming and photo shoots. Click "video" tab in the record for further information as to the backdrops this land offers to filmmakers or photographers.