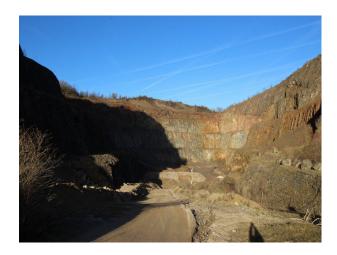

# **EM1175 Dramatic Stone Quarry For Filming and Stills Shoots**

Partially working quarry with dramatic stepped sides of rock now available for filming and photo shoots. Click "video" tab in the record for further information as to the backdrops this land offers to filmmakers or photographers.

# **Dramatic Stone Quarry For Filming and Stills Shoots**

Partially working quarry with dramatic stepped sides of rock now available for filming and photo shoots. Click "video" tab in the record for further information as to the backdrops this land offers to filmmakers or photographers.