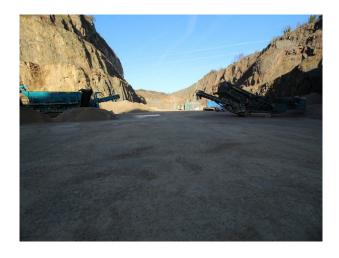

# **EM1175 Dramatic Stone Quarry For Filming and Stills Shoots**

Partially working quarry with dramatic stepped sides of rock now available for filming and photo shoots. Click "video" tab in the record for further information as to the backdrops this land offers to filmmakers or photographers.

# **Dramatic Stone Quarry For Filming and Stills Shoots**

Partially working quarry with dramatic stepped sides of rock now available for filming and photo shoots. Click "video" tab in the record for further information as to the backdrops this land offers to filmmakers or photographers.