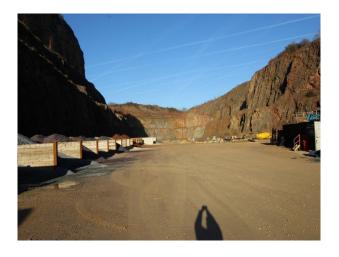

# **EM1175 Dramatic Stone Quarry For Filming and Stills Shoots**

Partially working quarry with dramatic stepped sides of rock now available for filming and photo shoots. Click "video" tab in the record for further information as to the backdrops this land offers to filmmakers or photographers.

# **Dramatic Stone Quarry For Filming and Stills Shoots**

Partially working quarry with dramatic stepped sides of rock now available for filming and photo shoots. Click "video" tab in the record for further information as to the backdrops this land offers to filmmakers or photographers.