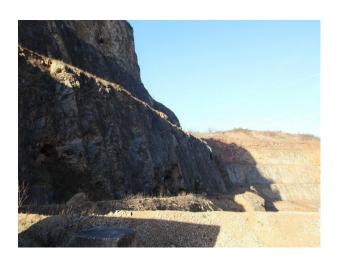

# **EM1175 Dramatic Stone Quarry For Filming and Stills Shoots**

Partially working quarry with dramatic stepped sides of rock now available for filming and photo shoots. Click "video" tab in the record for further information as to the backdrops this land offers to filmmakers or photographers.

# **Dramatic Stone Quarry For Filming and Stills Shoots**

Partially working quarry with dramatic stepped sides of rock now available for filming and photo shoots. Click "video" tab in the record for further information as to the backdrops this land offers to filmmakers or photographers.