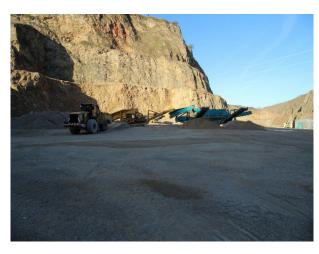

# **EM1175 Dramatic Stone Quarry For Filming and Stills Shoots**

Partially working quarry with dramatic stepped sides of rock now available for filming and photo shoots. Click "video" tab in the record for further information as to the backdrops this land offers to filmmakers or photographers.

# **Dramatic Stone Quarry For Filming and Stills Shoots**

Partially working quarry with dramatic stepped sides of rock now available for filming and photo shoots. Click "video" tab in the record for further information as to the backdrops this land offers to filmmakers or photographers.

#### Interior

We have experience in arranging shoots at quarries, and as they require special considerations to environment, health and safety etc, recommend that you call us to discuss any potential shoots at them.