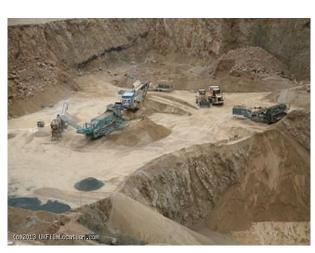

# **EM1175 Dramatic Stone Quarry For Filming and Stills Shoots**

Partially working quarry with dramatic stepped sides of rock now available for filming and photo shoots. Click "video" tab in the record for further information as to the backdrops this land offers to filmmakers or photographers.

# **Dramatic Stone Quarry For Filming and Stills Shoots**

Partially working quarry with dramatic stepped sides of rock now available for filming and photo shoots. Click "video" tab in the record for further information as to the backdrops this land offers to filmmakers or photographers.