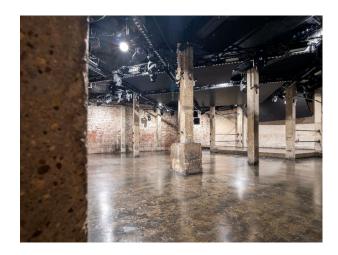

## LON6667 Drive In Warehouse Space For Filming

The Warehouse features exposed brickwork, central concrete columns and polished concrete floors for filming and video shoots

### **Drive In Warehouse Space For Filming**

The Warehouse features exposed brickwork, central concrete columns and polished concrete floors for filming and video shoots

Location: East London, London, United Kingdom

# Interior The Warehouse features exposed brickwork, central concrete columns and polished concrete floors. A truly versatile space with drive-in access.