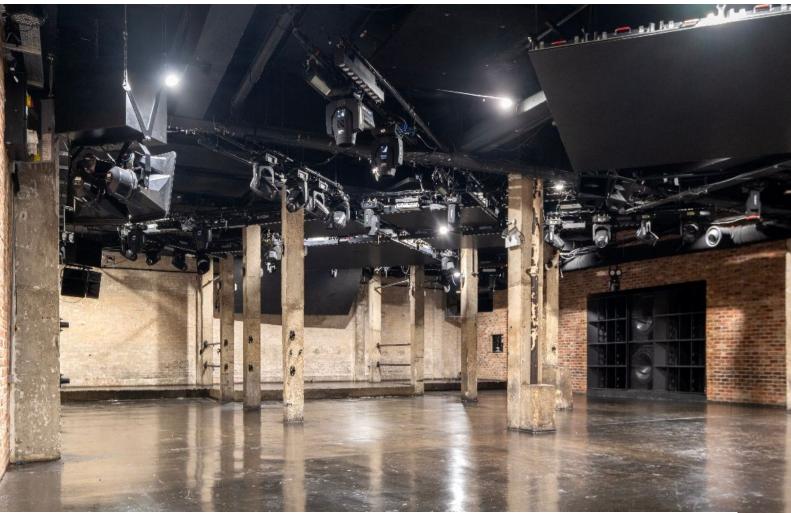

## LON6667 Drive In Warehouse Space For Filming

The Warehouse features exposed brickwork, central concrete columns and polished concrete floors for filming and video shoots

### **Drive In Warehouse Space For Filming**

The Warehouse features exposed brickwork, central concrete columns and polished concrete floors for filming and video shoots

Location: East London, London, United Kingdom

# Interior The Warehouse features exposed brickwork, central concrete columns and polished concrete floors. A truly versatile space with drive-in access.