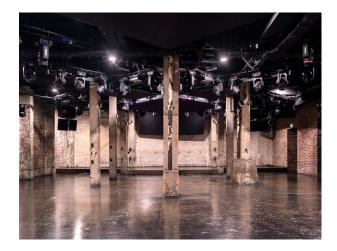

## LON6667 Drive In Warehouse Space For Filming

The Warehouse features exposed brickwork, central concrete columns and polished concrete floors for filming and video shoots

### **Drive In Warehouse Space For Filming**

The Warehouse features exposed brickwork, central concrete columns and polished concrete floors for filming and video shoots

Location: East London, London, United Kingdom

# Interior The Warehouse features exposed brickwork, central concrete columns and polished concrete floors. A truly versatile space with drive-in access.