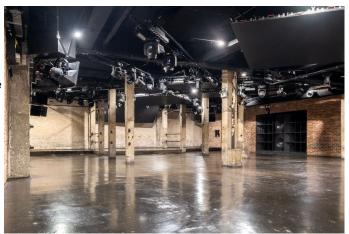

## LON6667 Drive In Warehouse Space For Filming

The Warehouse features exposed brickwork, central concrete columns and polished concrete floors for filming and video shoots

### **Drive In Warehouse Space For Filming**

The Warehouse features exposed brickwork, central concrete columns and polished concrete floors for filming and video shoots

Location: East London, London, United Kingdom

# Interior The Warehouse features exposed brickwork, central concrete columns and polished concrete floors. A truly versatile space with drive-in access.