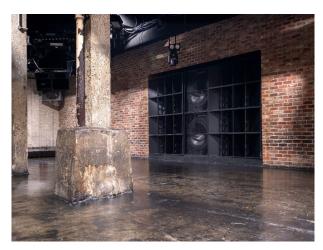

## LON6667 Drive In Warehouse Space For Filming

The Warehouse features exposed brickwork, central concrete columns and polished concrete floors for filming and video shoots

### **Drive In Warehouse Space For Filming**

The Warehouse features exposed brickwork, central concrete columns and polished concrete floors for filming and video shoots

Location: East London, London, United Kingdom

# Interior The Warehouse features exposed brickwork, central concrete columns and polished concrete floors. A truly versatile space with drive-in access.