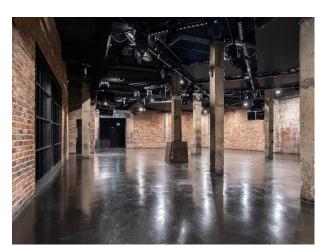

## LON6667 Drive In Warehouse Space For Filming

The Warehouse features exposed brickwork, central concrete columns and polished concrete floors for filming and video shoots

### **Drive In Warehouse Space For Filming**

The Warehouse features exposed brickwork, central concrete columns and polished concrete floors for filming and video shoots

Location: East London, London, United Kingdom

# Interior The Warehouse features exposed brickwork, central concrete columns and polished concrete floors. A truly versatile space with drive-in access.