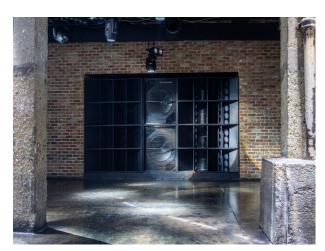

## LON6667 Drive In Warehouse Space For Filming

The Warehouse features exposed brickwork, central concrete columns and polished concrete floors for filming and video shoots

### **Drive In Warehouse Space For Filming**

The Warehouse features exposed brickwork, central concrete columns and polished concrete floors for filming and video shoots

Location: East London, London, United Kingdom

# Interior The Warehouse features exposed brickwork, central concrete columns and polished concrete floors. A truly versatile space with drive-in access.