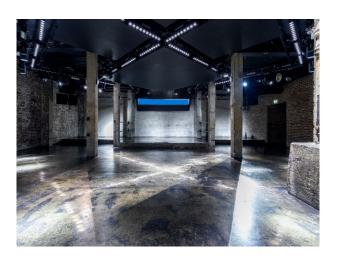

## LON6667 Drive In Warehouse Space For Filming

The Warehouse features exposed brickwork, central concrete columns and polished concrete floors for filming and video shoots

### **Drive In Warehouse Space For Filming**

The Warehouse features exposed brickwork, central concrete columns and polished concrete floors for filming and video shoots

Location: East London, London, United Kingdom

# Interior The Warehouse features exposed brickwork, central concrete columns and polished concrete floors. A truly versatile space with drive-in access.