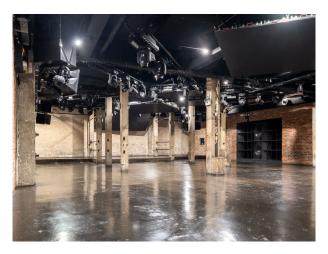

## LON6667 Drive In Warehouse Space For Filming

The Warehouse features exposed brickwork, central concrete columns and polished concrete floors for filming and video shoots

### **Drive In Warehouse Space For Filming**

The Warehouse features exposed brickwork, central concrete columns and polished concrete floors for filming and video shoots

Location: East London, London, United Kingdom

# Interior The Warehouse features exposed brickwork, central concrete columns and polished concrete floors. A truly versatile space with drive-in access.