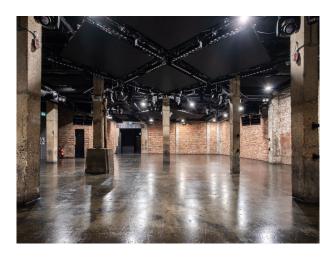

## LON6667 Drive In Warehouse Space For Filming

The Warehouse features exposed brickwork, central concrete columns and polished concrete floors for filming and video shoots

### **Drive In Warehouse Space For Filming**

The Warehouse features exposed brickwork, central concrete columns and polished concrete floors for filming and video shoots

Location: East London, London, United Kingdom

# Interior The Warehouse features exposed brickwork, central concrete columns and polished concrete floors. A truly versatile space with drive-in access.