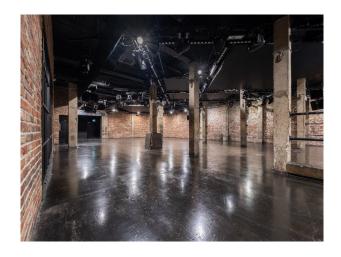

## LON6667 Drive In Warehouse Space For Filming

The Warehouse features exposed brickwork, central concrete columns and polished concrete floors for filming and video shoots

### **Drive In Warehouse Space For Filming**

The Warehouse features exposed brickwork, central concrete columns and polished concrete floors for filming and video shoots

Location: East London, London, United Kingdom

# Interior The Warehouse features exposed brickwork, central concrete columns and polished concrete floors. A truly versatile space with drive-in access.