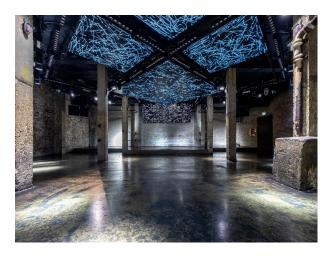

## LON6667 Drive In Warehouse Space For Filming

The Warehouse features exposed brickwork, central concrete columns and polished concrete floors for filming and video shoots

### **Drive In Warehouse Space For Filming**

The Warehouse features exposed brickwork, central concrete columns and polished concrete floors for filming and video shoots

Location: East London, London, United Kingdom

# Interior The Warehouse features exposed brickwork, central concrete columns and polished concrete floors. A truly versatile space with drive-in access.