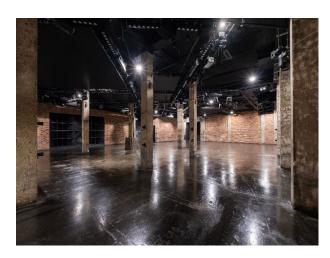

## LON6667 Drive In Warehouse Space For Filming

The Warehouse features exposed brickwork, central concrete columns and polished concrete floors for filming and video shoots

### **Drive In Warehouse Space For Filming**

The Warehouse features exposed brickwork, central concrete columns and polished concrete floors for filming and video shoots

Location: East London, London, United Kingdom

# Interior The Warehouse features exposed brickwork, central concrete columns and polished concrete floors. A truly versatile space with drive-in access.