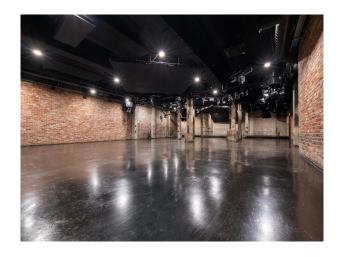

## LON6667 Drive In Warehouse Space For Filming

The Warehouse features exposed brickwork, central concrete columns and polished concrete floors for filming and video shoots

### **Drive In Warehouse Space For Filming**

The Warehouse features exposed brickwork, central concrete columns and polished concrete floors for filming and video shoots

Location: East London, London, United Kingdom

# Interior The Warehouse features exposed brickwork, central concrete columns and polished concrete floors. A truly versatile space with drive-in access.