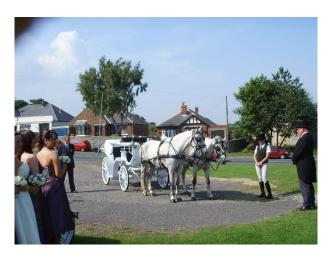

#### Interior

The Church is probably best known for being featured in the world's media when the then prime minister, Tony Blair, chose it to formally announce that Diana Princess of Wales had died in Paris.InteriorThe seating capacity is small - a maximum of 150 - however, this does make it more 'intimate' and a family friendly church. The font (picture attached) is of particular interest because - made of white American oak, it was made by our own 'Mouse man', Baz Hawkins, whose exacting skill is frequently admired locally and much sought-after. Some of the stained glass windows are unique and reflect both historical and more recent events. Whilst sitting behind its own surrounding wall - adding to its charm, the immediate church grounds could not be considered extensive, however, it is situated in the centre of a large village green considered 'church grounds'. (More than large enough to accommodate the World's press in Tony Blair's days). Surrounding LocationMary Magdalene is situated at the centre of a quiet village green, with ample parking, virtually no traffic noise, and is not situated under a flight path. Because of its beauty it is a popular venue for weddings, christenings and funerals.