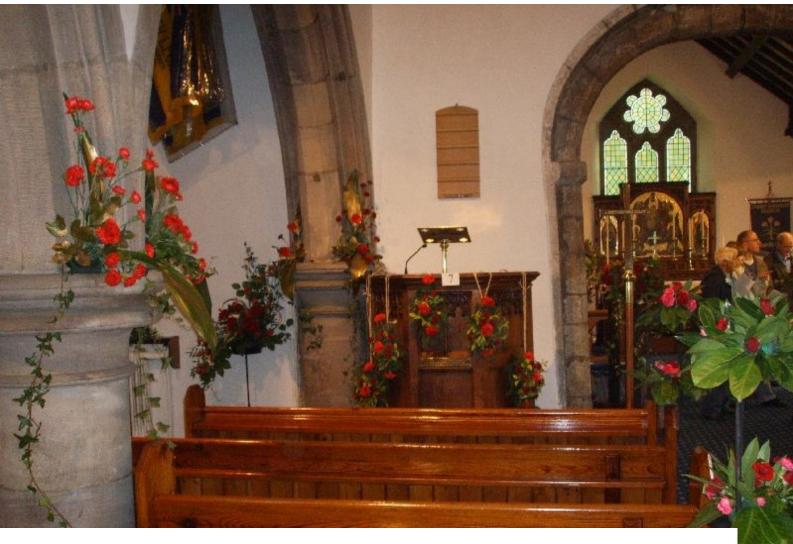

#### Interior

The Church is probably best known for being featured in the world's media when the then prime minister, Tony Blair, chose it to formally announce that Diana Princess of Wales had died in Paris.InteriorThe seating capacity is small - a maximum of 150 - however, this does make it more 'intimate' and a family friendly church. The font (picture attached) is of particular interest because - made of white American oak, it was made by our own 'Mouse man', Baz Hawkins, whose exacting skill is frequently admired locally and much sought-after. Some of the stained glass windows are unique and reflect both historical and more recent events. Whilst sitting behind its own surrounding wall - adding to its charm, the immediate church grounds could not be considered extensive, however, it is situated in the centre of a large village green considered 'church grounds'. (More than large enough to accommodate the World's press in Tony Blair's days). Surrounding LocationMary Magdalene is situated at the centre of a quiet village green, with ample parking, virtually no traffic noise, and is not situated under a flight path. Because of its beauty it is a popular venue for weddings, christenings and funerals.