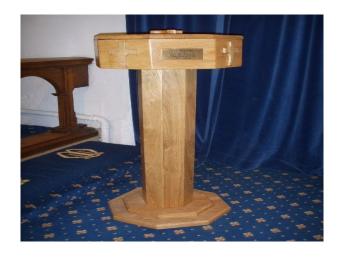

#### Interior

The Church is probably best known for being featured in the world's media when the then prime minister, Tony Blair, chose it to formally announce that Diana Princess of Wales had died in Paris.InteriorThe seating capacity is small - a maximum of 150 - however, this does make it more 'intimate' and a family friendly church. The font (picture attached) is of particular interest because - made of white American oak, it was made by our own 'Mouse man', Baz Hawkins, whose exacting skill is frequently admired locally and much sought-after. Some of the stained glass windows are unique and reflect both historical and more recent events. Whilst sitting behind its own surrounding wall - adding to its charm, the immediate church grounds could not be considered extensive, however, it is situated in the centre of a large village green considered 'church grounds'. (More than large enough to accommodate the World's press in Tony Blair's days). Surrounding LocationMary Magdalene is situated at the centre of a quiet village green, with ample parking, virtually no traffic noise, and is not situated under a flight path. Because of its beauty it is a popular venue for weddings, christenings and funerals.