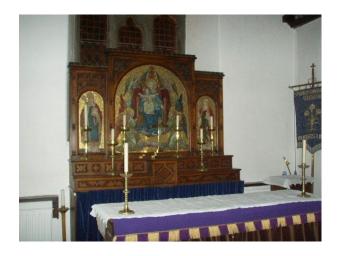

#### Interior

The Church is probably best known for being featured in the world's media when the then prime minister, Tony Blair, chose it to formally announce that Diana Princess of Wales had died in Paris.InteriorThe seating capacity is small - a maximum of 150 - however, this does make it more 'intimate' and a family friendly church. The font (picture attached) is of particular interest because - made of white American oak, it was made by our own 'Mouse man', Baz Hawkins, whose exacting skill is frequently admired locally and much sought-after. Some of the stained glass windows are unique and reflect both historical and more recent events. Whilst sitting behind its own surrounding wall - adding to its charm, the immediate church grounds could not be considered extensive, however, it is situated in the centre of a large village green considered 'church grounds'. (More than large enough to accommodate the World's press in Tony Blair's days). Surrounding LocationMary Magdalene is situated at the centre of a quiet village green, with ample parking, virtually no traffic noise, and is not situated under a flight path. Because of its beauty it is a popular venue for weddings, christenings and funerals.