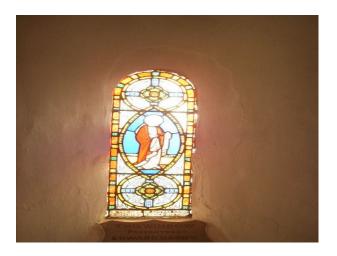

#### Interior

The Church is probably best known for being featured in the world's media when the then prime minister, Tony Blair, chose it to formally announce that Diana Princess of Wales had died in Paris.InteriorThe seating capacity is small - a maximum of 150 - however, this does make it more 'intimate' and a family friendly church. The font (picture attached) is of particular interest because - made of white American oak, it was made by our own 'Mouse man', Baz Hawkins, whose exacting skill is frequently admired locally and much sought-after. Some of the stained glass windows are unique and reflect both historical and more recent events. Whilst sitting behind its own surrounding wall - adding to its charm, the immediate church grounds could not be considered extensive, however, it is situated in the centre of a large village green considered 'church grounds'. (More than large enough to accommodate the World's press in Tony Blair's days). Surrounding LocationMary Magdalene is situated at the centre of a quiet village green, with ample parking, virtually no traffic noise, and is not situated under a flight path. Because of its beauty it is a popular venue for weddings, christenings and funerals.