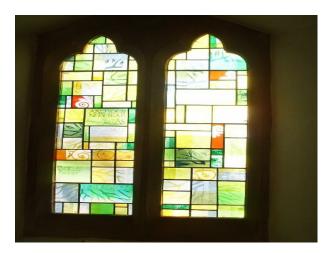

#### Interior

The Church is probably best known for being featured in the world's media when the then prime minister, Tony Blair, chose it to formally announce that Diana Princess of Wales had died in Paris.InteriorThe seating capacity is small - a maximum of 150 - however, this does make it more 'intimate' and a family friendly church. The font (picture attached) is of particular interest because - made of white American oak, it was made by our own 'Mouse man', Baz Hawkins, whose exacting skill is frequently admired locally and much sought-after. Some of the stained glass windows are unique and reflect both historical and more recent events. Whilst sitting behind its own surrounding wall - adding to its charm, the immediate church grounds could not be considered extensive, however, it is situated in the centre of a large village green considered 'church grounds'. (More than large enough to accommodate the World's press in Tony Blair's days). Surrounding LocationMary Magdalene is situated at the centre of a quiet village green, with ample parking, virtually no traffic noise, and is not situated under a flight path. Because of its beauty it is a popular venue for weddings, christenings and funerals.