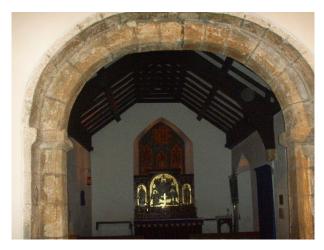

#### Interior

The Church is probably best known for being featured in the world's media when the then prime minister, Tony Blair, chose it to formally announce that Diana Princess of Wales had died in Paris.InteriorThe seating capacity is small - a maximum of 150 - however, this does make it more 'intimate' and a family friendly church. The font (picture attached) is of particular interest because - made of white American oak, it was made by our own 'Mouse man', Baz Hawkins, whose exacting skill is frequently admired locally and much sought-after. Some of the stained glass windows are unique and reflect both historical and more recent events. Whilst sitting behind its own surrounding wall - adding to its charm, the immediate church grounds could not be considered extensive, however, it is situated in the centre of a large village green considered 'church grounds'. (More than large enough to accommodate the World's press in Tony Blair's days). Surrounding LocationMary Magdalene is situated at the centre of a quiet village green, with ample parking, virtually no traffic noise, and is not situated under a flight path. Because of its beauty it is a popular venue for weddings, christenings and funerals.