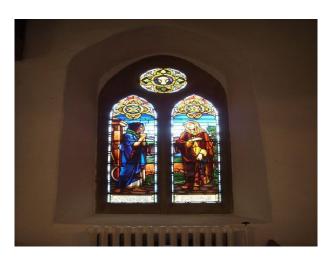

#### Interior

The Church is probably best known for being featured in the world's media when the then prime minister, Tony Blair, chose it to formally announce that Diana Princess of Wales had died in Paris.InteriorThe seating capacity is small - a maximum of 150 - however, this does make it more 'intimate' and a family friendly church. The font (picture attached) is of particular interest because - made of white American oak, it was made by our own 'Mouse man', Baz Hawkins, whose exacting skill is frequently admired locally and much sought-after. Some of the stained glass windows are unique and reflect both historical and more recent events. Whilst sitting behind its own surrounding wall - adding to its charm, the immediate church grounds could not be considered extensive, however, it is situated in the centre of a large village green considered 'church grounds'. (More than large enough to accommodate the World's press in Tony Blair's days). Surrounding LocationMary Magdalene is situated at the centre of a quiet village green, with ample parking, virtually no traffic noise, and is not situated under a flight path. Because of its beauty it is a popular venue for weddings, christenings and funerals.