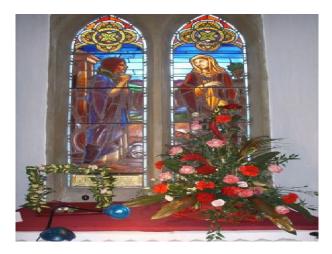

#### Interior

The Church is probably best known for being featured in the world's media when the then prime minister, Tony Blair, chose it to formally announce that Diana Princess of Wales had died in Paris.InteriorThe seating capacity is small - a maximum of 150 - however, this does make it more 'intimate' and a family friendly church. The font (picture attached) is of particular interest because - made of white American oak, it was made by our own 'Mouse man', Baz Hawkins, whose exacting skill is frequently admired locally and much sought-after. Some of the stained glass windows are unique and reflect both historical and more recent events. Whilst sitting behind its own surrounding wall - adding to its charm, the immediate church grounds could not be considered extensive, however, it is situated in the centre of a large village green considered 'church grounds'. (More than large enough to accommodate the World's press in Tony Blair's days). Surrounding LocationMary Magdalene is situated at the centre of a quiet village green, with ample parking, virtually no traffic noise, and is not situated under a flight path. Because of its beauty it is a popular venue for weddings, christenings and funerals.