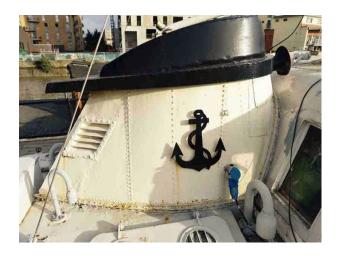

Secure London mooring

Cream + black painted on steel exterior

#### Exterior

Cream and black painted steel.Â

Riverside views of industrial area mixture of historic mills/ factories and modern works, canoe club.  $\hat{A}$  On a mooring with 40 other large boats.