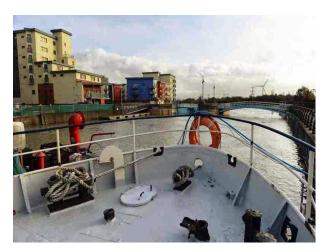

#### Exterior

Cream and black painted steel.Â

Riverside views of industrial area mixture of historic mills/ factories and modern works, canoe club.  $\hat{A}$  On a mooring with 40 other large boats.