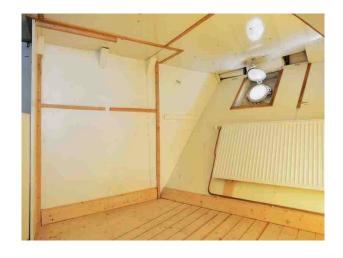

#### Interior

Ferry Boat 70ft long x 20ft wide.

3 decks (front, back, reinforced top)

Wooden floors throughout

Wooden venetian blinds throughout

Open living space

Large windows all the way down both sides of the boat, some that have manual wind down 60s era retro feel to the boat design