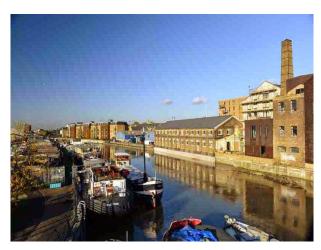

#### Exterior

Cream and black painted steel.Â

Riverside views of industrial area mixture of historic mills/ factories and modern works, canoe club.  $\hat{A}$  On a mooring with 40 other large boats.