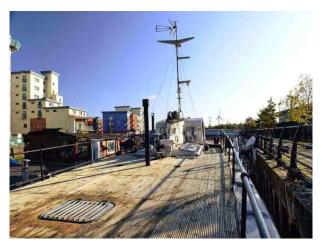

#### Interior

Ferry Boat 70ft long x 20ft wide.

3 decks (front, back, reinforced top)

Wooden floors throughout

Wooden venetian blinds throughout

Open living space

Large windows all the way down both sides of the boat, some that have manual wind down 60s era retro feel to the boat design

Secure London mooring

Cream + black painted on steel exterior

#### Exterior

Cream and black painted steel.Â

Riverside views of industrial area mixture of historic mills/ factories and modern works, canoe club.  $\hat{A}$  On a mooring with 40 other large boats.