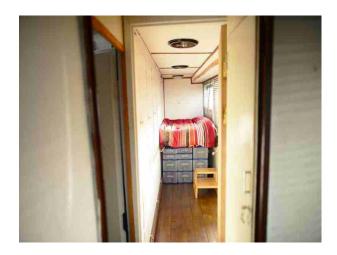

#### Interior

Ferry Boat 70ft long x 20ft wide.

3 decks (front, back, reinforced top)

Wooden floors throughout

Wooden venetian blinds throughout

Open living space

Large windows all the way down both sides of the boat, some that have manual wind down 60s era retro feel to the boat design