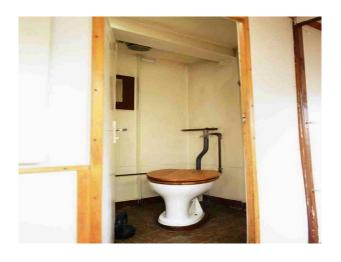

#### **Features:**

| <b>Bathroom Types</b>        | <b>Bedroom Types</b>                                                                                             | <b>Exterior Features</b> | Facilities                                                    |
|------------------------------|------------------------------------------------------------------------------------------------------------------|--------------------------|---------------------------------------------------------------|
| Cloakroom/WC     Shower Boom | Double Bedroom     Gingle Bedroom                                                                                | • Decking                | Mains Water     Tailate                                       |
| • Shower Room                | • Single Bedroom                                                                                                 | • Roof Terrace           | • Toilets                                                     |
| Floors                       | <b>Interior Features</b>                                                                                         | Kitchen Facilities       | Parking                                                       |
| • Real Wood Floor            | <ul> <li>Industrial Backdrops</li> <li>Steel Pillars</li> <li>Unfurnished</li> <li>Wood Burning Stove</li> </ul> | • Breakfast Bar          | <ul><li> Off Street Parking</li><li> Secure Parking</li></ul> |
| Rooms                        | Wood Burning Stove  Views                                                                                        | Walls & Windows          |                                                               |
| ··                           |                                                                                                                  |                          |                                                               |