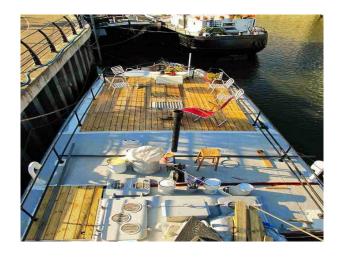

#### Interior

Ferry Boat 70ft long x 20ft wide.

3 decks (front, back, reinforced top)

Wooden floors throughout

Wooden venetian blinds throughout

Open living space

Large windows all the way down both sides of the boat, some that have manual wind down 60s era retro feel to the boat design