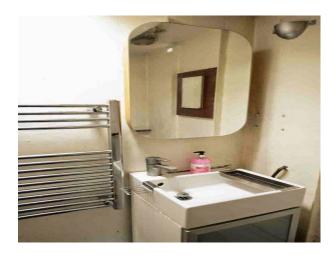

#### **Features:**

| <b>Bathroom Types</b>        | <b>Bedroom Types</b>                                                                                             | <b>Exterior Features</b> | Facilities                                                    |
|------------------------------|------------------------------------------------------------------------------------------------------------------|--------------------------|---------------------------------------------------------------|
| Cloakroom/WC     Shower Boom | Double Bedroom     Gingle Bedroom                                                                                | • Decking                | Mains Water     Tailate                                       |
| • Shower Room                | • Single Bedroom                                                                                                 | • Roof Terrace           | • Toilets                                                     |
| Floors                       | <b>Interior Features</b>                                                                                         | Kitchen Facilities       | Parking                                                       |
| • Real Wood Floor            | <ul> <li>Industrial Backdrops</li> <li>Steel Pillars</li> <li>Unfurnished</li> <li>Wood Burning Stove</li> </ul> | • Breakfast Bar          | <ul><li> Off Street Parking</li><li> Secure Parking</li></ul> |
| Rooms                        | Wood Burning Stove  Views                                                                                        | Walls & Windows          |                                                               |
| ··                           |                                                                                                                  |                          |                                                               |