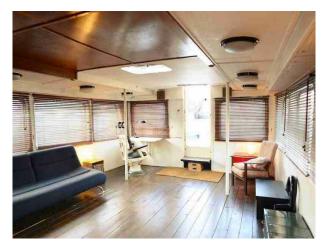

#### Interior

Ferry Boat 70ft long x 20ft wide.

3 decks (front, back, reinforced top)

Wooden floors throughout

Wooden venetian blinds throughout

Open living space

Large windows all the way down both sides of the boat, some that have manual wind down 60s era retro feel to the boat design

Secure London mooring

Cream + black painted on steel exterior