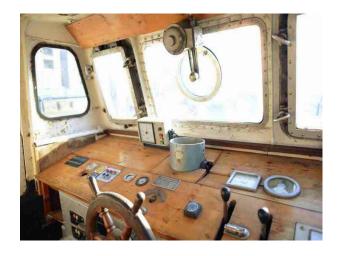

#### Interior

Ferry Boat 70ft long x 20ft wide.

3 decks (front, back, reinforced top)

Wooden floors throughout

Wooden venetian blinds throughout

Open living space

Large windows all the way down both sides of the boat, some that have manual wind down 60s era retro feel to the boat design