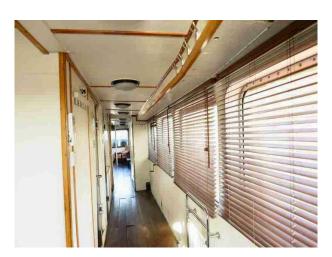

Hallway
 Living Room
 Sea View
 Industrial Windows
 Large Windows

#### Interior

Ferry Boat 70ft long x 20ft wide.

3 decks (front, back, reinforced top)

Wooden floors throughout

Wooden venetian blinds throughout

Open living space

Large windows all the way down both sides of the boat, some that have manual wind down 60s era retro feel to the boat design