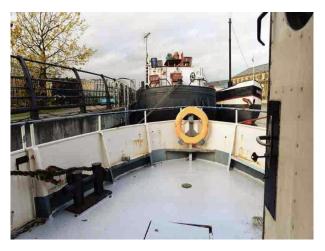

#### Exterior

Cream and black painted steel.Â

Riverside views of industrial area mixture of historic mills/ factories and modern works, canoe club.  $\hat{A}$  On a mooring with 40 other large boats.