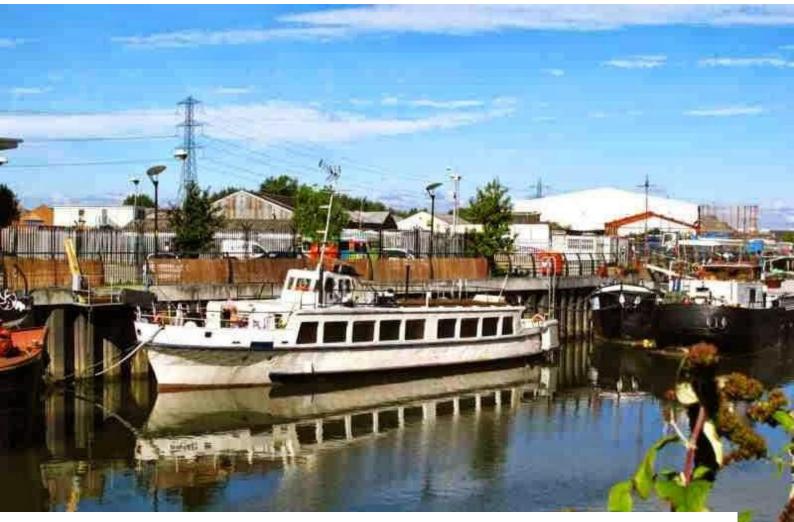

# **LON1805 East German Passenger Ferry Film Location**

Ferry Boat filming and photo shoot location with large open living area, original nautical features, retro feel and some dramatic rusting!

### **East German Passenger Ferry Film Location**

Ferry Boat filming and photo shoot location with large open living area, original nautical features, retro feel and some dramatic rusting!

Location: East London, London, United Kingdom

#### Interior

Ferry Boat 70ft long x 20ft wide.

3 decks (front, back, reinforced top)

Wooden floors throughout

Wooden venetian blinds throughout

Open living space

Large windows all the way down both sides of the boat, some that have manual wind down 60s era retro feel to the boat design

Secure London mooring

Cream + black painted on steel exterior

#### Exterior

Cream and black painted steel.Â

Riverside views of industrial area mixture of historic mills/ factories and modern works, canoe club.  $\hat{A}$  On a mooring with 40 other large boats.