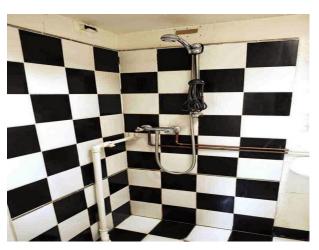

|                          |                                                               |

Hallway
 Living Room
 Sea View
 Industrial Windows
 Large Windows

#### Interior

Ferry Boat 70ft long x 20ft wide.

3 decks (front, back, reinforced top)

Wooden floors throughout

Wooden venetian blinds throughout

Open living space

Large windows all the way down both sides of the boat, some that have manual wind down 60s era retro feel to the boat design

Secure London mooring

Cream + black painted on steel exterior

#### Exterior

Cream and black painted steel.Â

Riverside views of industrial area mixture of historic mills/ factories and modern works, canoe club.  $\hat{A}$  On a mooring with 40 other large boats.