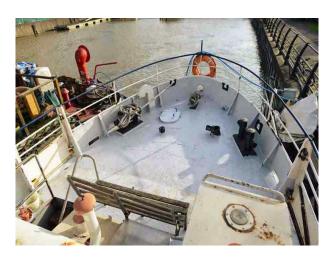

#### Interior

Ferry Boat 70ft long x 20ft wide.

3 decks (front, back, reinforced top)

Wooden floors throughout

Wooden venetian blinds throughout

Open living space

Large windows all the way down both sides of the boat, some that have manual wind down 60s era retro feel to the boat design