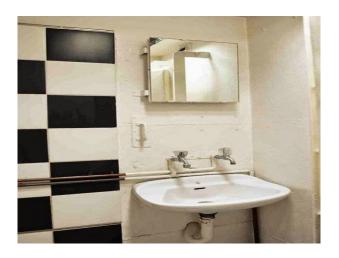

|                          |                                                               |

Hallway
 Living Room
 Sea View
 Industrial Windows
 Large Windows

#### Interior

Ferry Boat 70ft long x 20ft wide.

3 decks (front, back, reinforced top)

Wooden floors throughout

Wooden venetian blinds throughout

Open living space

Large windows all the way down both sides of the boat, some that have manual wind down 60s era retro feel to the boat design

Secure London mooring

Cream + black painted on steel exterior

#### Exterior

Cream and black painted steel.Â

Riverside views of industrial area mixture of historic mills/ factories and modern works, canoe club.  $\hat{A}$  On a mooring with 40 other large boats.