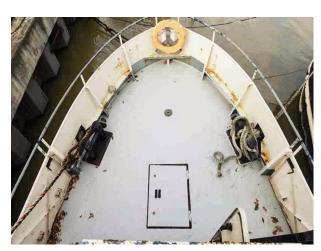

#### Exterior

Cream and black painted steel.Â

Riverside views of industrial area mixture of historic mills/ factories and modern works, canoe club.  $\hat{A}$  On a mooring with 40 other large boats.