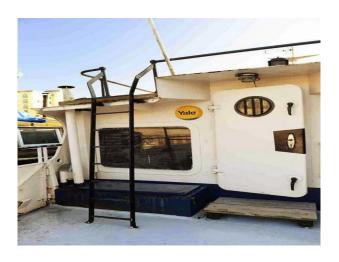

#### Interior

Ferry Boat 70ft long x 20ft wide.

3 decks (front, back, reinforced top)

Wooden floors throughout

Wooden venetian blinds throughout

Open living space

Large windows all the way down both sides of the boat, some that have manual wind down 60s era retro feel to the boat design

Secure London mooring

Cream + black painted on steel exterior

#### Exterior

Cream and black painted steel.Â

Riverside views of industrial area mixture of historic mills/ factories and modern works, canoe club.  $\hat{A}$  On a mooring with 40 other large boats.