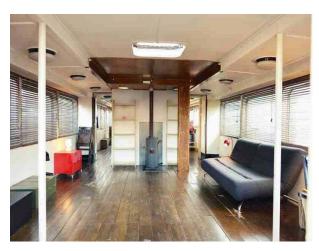

#### Interior

Ferry Boat 70ft long x 20ft wide.

3 decks (front, back, reinforced top)

Wooden floors throughout

Wooden venetian blinds throughout

Open living space

Large windows all the way down both sides of the boat, some that have manual wind down 60s era retro feel to the boat design

Secure London mooring

Cream + black painted on steel exterior