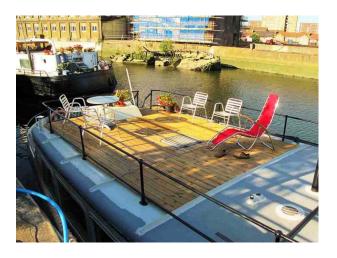

#### Interior

Ferry Boat 70ft long x 20ft wide.

3 decks (front, back, reinforced top)

Wooden floors throughout

Wooden venetian blinds throughout

Open living space

Large windows all the way down both sides of the boat, some that have manual wind down 60s era retro feel to the boat design

#### Exterior

Cream and black painted steel.Â

Riverside views of industrial area mixture of historic mills/ factories and modern works, canoe club.  $\hat{A}$  On a mooring with 40 other large boats.