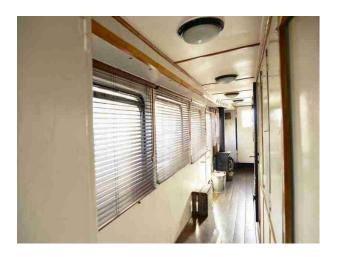

Hallway
 Living Room
 Sea View
 Industrial Windows
 Large Windows

#### Interior

Ferry Boat 70ft long x 20ft wide.

3 decks (front, back, reinforced top)

Wooden floors throughout

Wooden venetian blinds throughout

Open living space

Large windows all the way down both sides of the boat, some that have manual wind down 60s era retro feel to the boat design