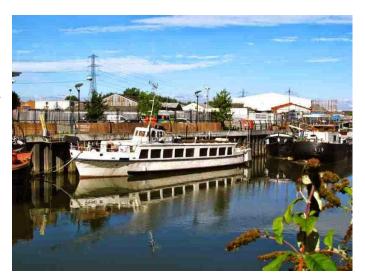

# **LON1805 East German Passenger Ferry Film Location**

Ferry Boat filming and photo shoot location with large open living area, original nautical features, retro feel and some dramatic rusting!

### **East German Passenger Ferry Film Location**

Ferry Boat filming and photo shoot location with large open living area, original nautical features, retro feel and some dramatic rusting!

Location: East London, London, United Kingdom

#### Interior

Ferry Boat 70ft long x 20ft wide.

3 decks (front, back, reinforced top)

Wooden floors throughout

Wooden venetian blinds throughout

Open living space

Large windows all the way down both sides of the boat, some that have manual wind down 60s era retro feel to the boat design

Secure London mooring

Cream + black painted on steel exterior

#### Exterior

Cream and black painted steel.Â

Riverside views of industrial area mixture of historic mills/ factories and modern works, canoe club.  $\hat{A}$  On a mooring with 40 other large boats.