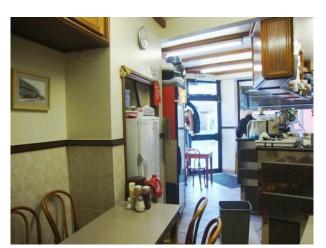

### Interior

Property Features Include:

- Cafe situated on corner of the street
- Tiled floors
- Drinks fridge
- Chiller unit
- Table and Chairs