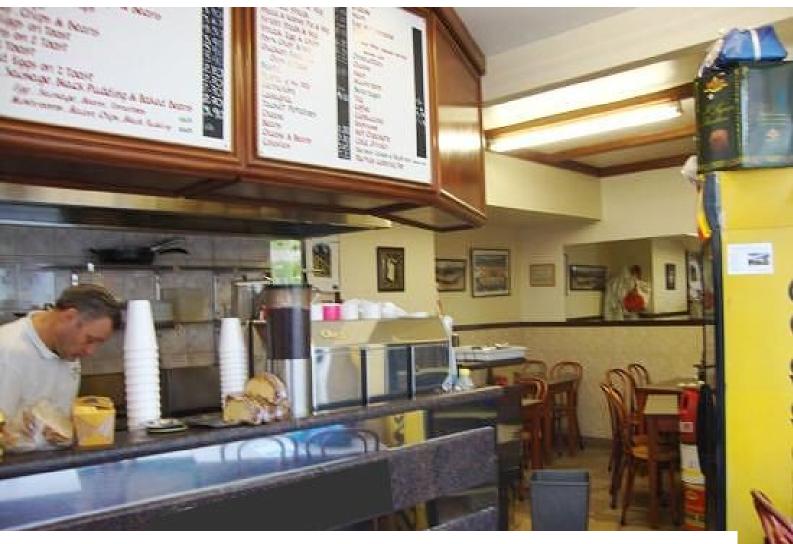

## LON1474 East London: Cafe Film Location

Cafe available for filming and photo shoots.

### **East London: Cafe Film Location**

Cafe available for filming and photo shoots.

Location: East London, London, United Kingdom Within the M25: Yes Categories: Film Friendly Cafes

### Interior

Property Features Include:

- Cafe situated on corner of the street
- Tiled floors
- Drinks fridge
- Chiller unit
- Table and Chairs