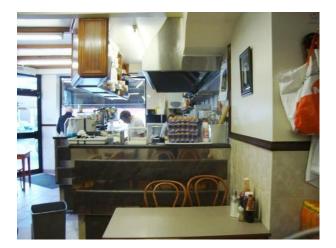

### Interior

Property Features Include:

- Cafe situated on corner of the street
- Tiled floors
- Drinks fridge
- Chiller unit
- Table and Chairs