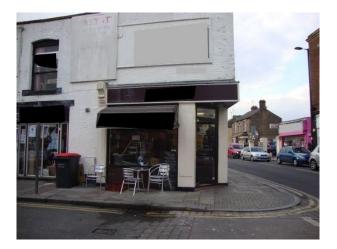

### Interior

Property Features Include:

- Cafe situated on corner of the street
- Tiled floors
- Drinks fridge
- Chiller unit
- Table and Chairs