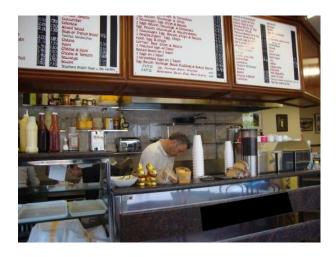

## LON1474 East London: Cafe Film Location

Cafe available for filming and photo shoots.

### **East London: Cafe Film Location**

Cafe available for filming and photo shoots.

Location: East London, London, United Kingdom Within the M25: Yes Categories: Film Friendly Cafes

### Interior

Property Features Include:

- Cafe situated on corner of the street
- Tiled floors
- Drinks fridge
- Chiller unit
- Table and Chairs