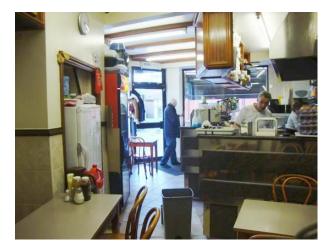

### Interior

Property Features Include:

- Cafe situated on corner of the street
- Tiled floors
- Drinks fridge
- Chiller unit
- Table and Chairs