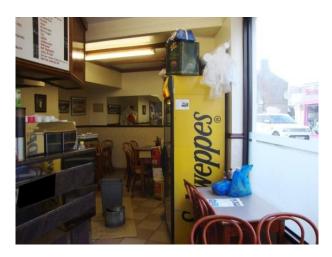

## LON1474 East London: Cafe Film Location

Cafe available for filming and photo shoots.

### **East London: Cafe Film Location**

Cafe available for filming and photo shoots.

Location: East London, London, United Kingdom Within the M25: Yes Categories: Film Friendly Cafes

### Interior

Property Features Include:

- Cafe situated on corner of the street
- Tiled floors
- Drinks fridge
- Chiller unit
- Table and Chairs