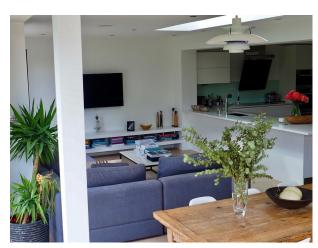

## LON2864 East London: Detached Family Home For Filming With Minimalist Styling

Substantial family home with open plan family room (lounge, dining area & kitchen), white painted walls and enclosed gardens

| Interior                                                                                                                  |
|---------------------------------------------------------------------------------------------------------------------------|
| Spacious rooms with white walls and minimalist styling                                                                    |
| Exterior                                                                                                                  |
| Large enclosed garden, mainly laid to lawn with mature shrubs, and with the additional of large children's play equipment |