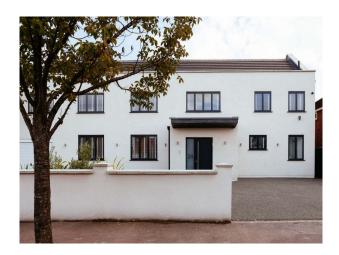

| Interior                                                                                                                  |
|---------------------------------------------------------------------------------------------------------------------------|
| Spacious rooms with white walls and minimalist styling                                                                    |
| Exterior                                                                                                                  |
| Large enclosed garden, mainly laid to lawn with mature shrubs, and with the additional of large children's play equipment |