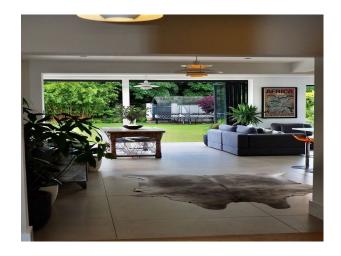

## LON2864 East London: Detached Family Home For Filming With Minimalist Styling

Substantial family home with open plan family room (lounge, dining area & kitchen), white painted walls and enclosed gardens

## **East London: Detached Family Home For Filming With Minimalist Styling**

Substantial family home with open plan family room (lounge, dining area & kitchen), white painted walls and enclosed gardens

| Interior                                                                                                                  |
|---------------------------------------------------------------------------------------------------------------------------|
| Spacious rooms with white walls and minimalist styling                                                                    |
| Exterior                                                                                                                  |
| Large enclosed garden, mainly laid to lawn with mature shrubs, and with the additional of large children's play equipment |