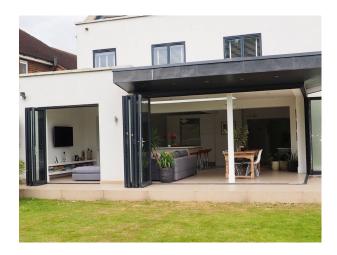

## LON2864 East London: Detached Family Home For Filming With Minimalist Styling

Substantial family home with open plan family room (lounge, dining area & kitchen), white painted walls and enclosed gardens

## **East London: Detached Family Home For Filming With Minimalist Styling**

Substantial family home with open plan family room (lounge, dining area & kitchen), white painted walls and enclosed gardens

| Interior                                                                                                                  |
|---------------------------------------------------------------------------------------------------------------------------|
| Spacious rooms with white walls and minimalist styling                                                                    |
| Exterior                                                                                                                  |
| Large enclosed garden, mainly laid to lawn with mature shrubs, and with the additional of large children's play equipment |