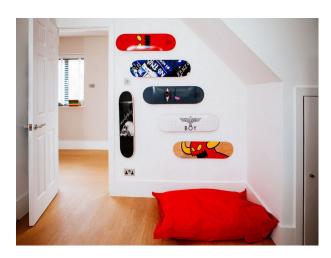

## **Features:**

| <b>Bathroom Types</b>                                            | <b>Bedroom Types</b>                                                                                      | <b>Exterior Features</b>                    | Facilities                                                                                   |
|------------------------------------------------------------------|-----------------------------------------------------------------------------------------------------------|---------------------------------------------|----------------------------------------------------------------------------------------------|
| Family Bathroom                                                  | <ul><li>Child's Bedroom</li><li>Double Bedroom</li><li>Spare Bedroom</li><li>Teenager's Bedroom</li></ul> | <ul><li>Back Garden</li><li>Patio</li></ul> | <ul><li>Domestic Power</li><li>Internet Access</li><li>Mains Water</li><li>Toilets</li></ul> |
| Floors                                                           | Interior Features                                                                                         | Kitchen Facilities                          | Kitchen types                                                                                |
| • Tiled Floor                                                    | • Modern Staircase                                                                                        | • Kitchen Diner                             | <ul><li> Cream &amp; White Units</li><li> Kitchen With Island</li></ul>                      |
| Parking                                                          | Rooms                                                                                                     | Views                                       | Walls & Windows                                                                              |
| <ul><li> Off Street Parking</li><li> On Street Parking</li></ul> | • Lounge                                                                                                  | Residential View                            | <ul><li>Large Windows</li><li>Painted Walls</li></ul>                                        |