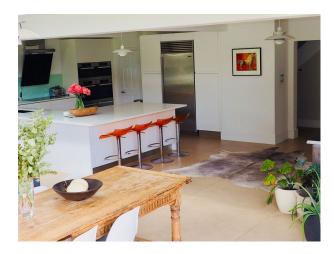

## LON2864 East London: Detached Family Home For Filming With Minimalist Styling

Substantial family home with open plan family room (lounge, dining area & kitchen), white painted walls and enclosed gardens

| Interior                                                                                                                  |
|---------------------------------------------------------------------------------------------------------------------------|
| Spacious rooms with white walls and minimalist styling                                                                    |
| Exterior                                                                                                                  |
| Large enclosed garden, mainly laid to lawn with mature shrubs, and with the additional of large children's play equipment |