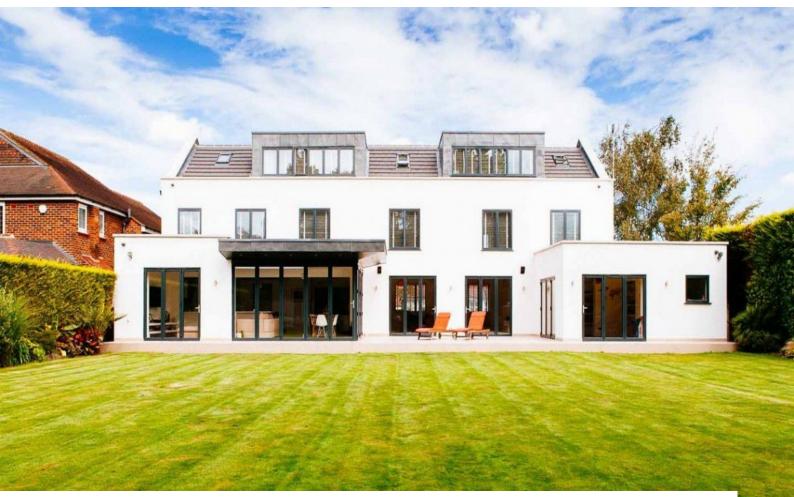

## LON2864 East London: Detached Family Home For Filming With Minimalist Styling

Substantial family home with open plan family room (lounge, dining area & kitchen), white painted walls and enclosed gardens

## **East London: Detached Family Home For Filming With Minimalist Styling**

Substantial family home with open plan family room (lounge, dining area & kitchen), white painted walls and enclosed gardens

| Interior                                                                                                                  |
|---------------------------------------------------------------------------------------------------------------------------|
| Spacious rooms with white walls and minimalist styling                                                                    |
| Exterior                                                                                                                  |
| Large enclosed garden, mainly laid to lawn with mature shrubs, and with the additional of large children's play equipment |