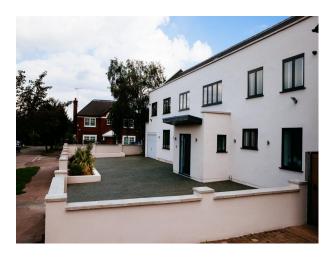

| Interior                                                                                                                  |
|---------------------------------------------------------------------------------------------------------------------------|
| Spacious rooms with white walls and minimalist styling                                                                    |
| Exterior                                                                                                                  |
| Large enclosed garden, mainly laid to lawn with mature shrubs, and with the additional of large children's play equipment |