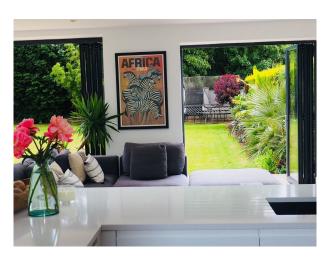

## LON2864 East London: Detached Family Home For Filming With Minimalist Styling

Substantial family home with open plan family room (lounge, dining area & kitchen), white painted walls and enclosed gardens

| Interior                                                                                                                  |
|---------------------------------------------------------------------------------------------------------------------------|
| Spacious rooms with white walls and minimalist styling                                                                    |
| Exterior                                                                                                                  |
| Large enclosed garden, mainly laid to lawn with mature shrubs, and with the additional of large children's play equipment |