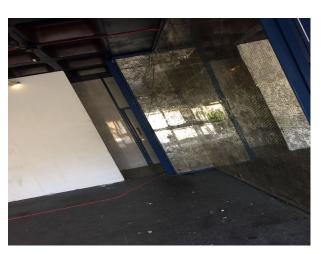

#### Interior

Spacious rooms with diverse room structures and sizes. Studios come with different features. High ceilings. Concrete flooring characterises most of the property. Artistic features still remain on some of the studio walls.