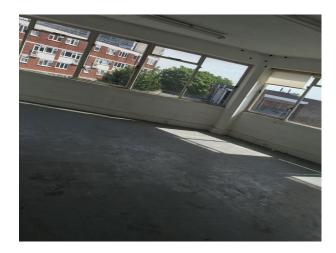

• City Scape View • Large Windows

#### Interior

Spacious rooms with diverse room structures and sizes. Studios come with different features. High ceilings. Concrete flooring characterises most of the property. Artistic features still remain on some of the studio walls.