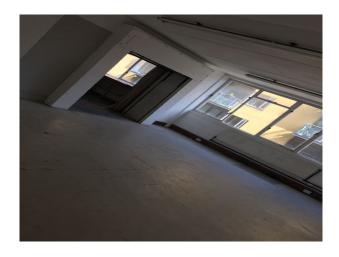

#### Interior

Spacious rooms with diverse room structures and sizes. Studios come with different features. High ceilings. Concrete flooring characterises most of the property. Artistic features still remain on some of the studio walls.