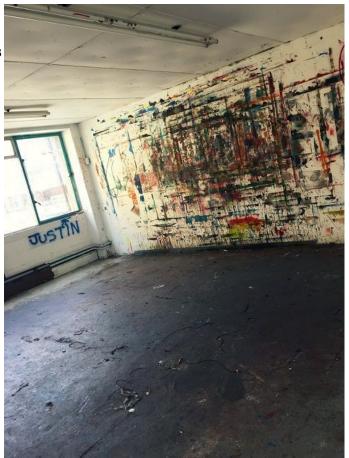

# LON2602 East London: Graffiti Spacious Film/Art Studios Available For Filming

This property has a huge amount of floor space - over 80,000 sq feet - and still retains most of the features from the art studios that were previously in occupation. The property consists of 3 floors and can be well suited as a production base for large film projects,

#### Interior

Spacious rooms with diverse room structures and sizes. Studios come with different features. High ceilings. Concrete flooring characterises most of the property. Artistic features still remain on some of the studio walls.