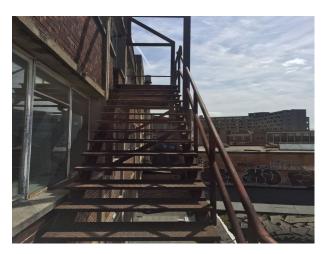

#### Interior

Spacious rooms with diverse room structures and sizes. Studios come with different features. High ceilings. Concrete flooring characterises most of the property. Artistic features still remain on some of the studio walls.