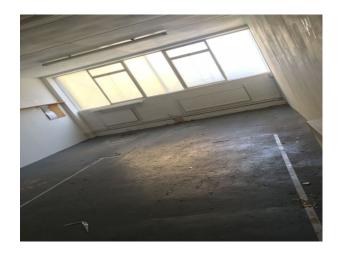

# LON2602 East London: Graffiti Spacious Film/Art Studios Available For Filming

This property has a huge amount of floor space - over 80,000 sq feet - and still retains most of the features from the art studios that were previously in occupation. The property consists of 3 floors and can be well suited as a production base for large film projects,

#### Interior

Spacious rooms with diverse room structures and sizes. Studios come with different features. High ceilings. Concrete flooring characterises most of the property. Artistic features still remain on some of the studio walls.