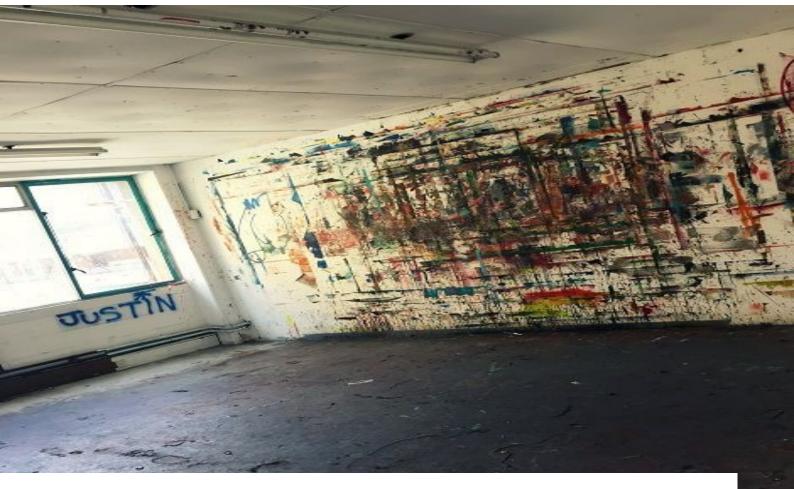

# LON2602 East London: Graffiti Spacious Film/Art Studios Available For Filming

This property has a huge amount of floor space - over 80,000 sq feet - and still retains most of the features from the art studios that were previously in occupation. The property consists of 3 floors and can be well suited as a production base for large film projects,

#### Interior

Spacious rooms with diverse room structures and sizes. Studios come with different features. High ceilings. Concrete flooring characterises most of the property. Artistic features still remain on some of the studio walls.