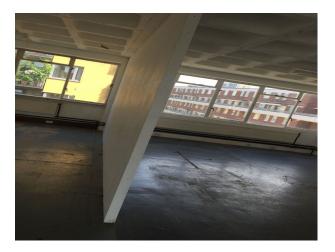

#### Interior

Spacious rooms with diverse room structures and sizes. Studios come with different features. High ceilings. Concrete flooring characterises most of the property. Artistic features still remain on some of the studio walls.