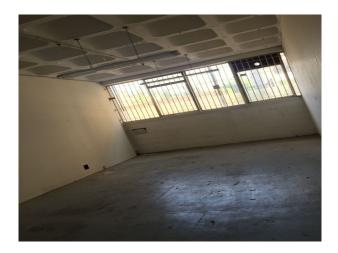

#### Interior

Spacious rooms with diverse room structures and sizes. Studios come with different features. High ceilings. Concrete flooring characterises most of the property. Artistic features still remain on some of the studio walls.