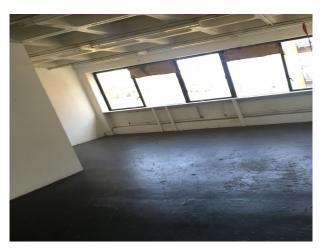

#### Interior

Spacious rooms with diverse room structures and sizes. Studios come with different features. High ceilings. Concrete flooring characterises most of the property. Artistic features still remain on some of the studio walls.