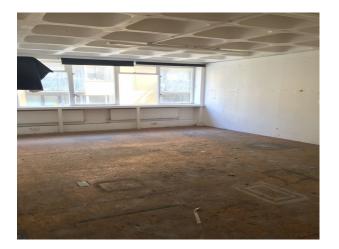

#### Interior

Spacious rooms with diverse room structures and sizes. Studios come with different features. High ceilings. Concrete flooring characterises most of the property. Artistic features still remain on some of the studio walls.