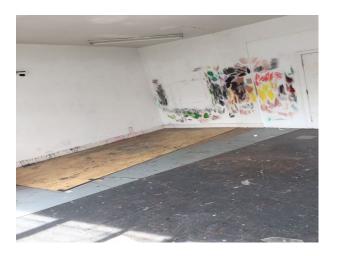

#### Interior

Spacious rooms with diverse room structures and sizes. Studios come with different features. High ceilings. Concrete flooring characterises most of the property. Artistic features still remain on some of the studio walls.