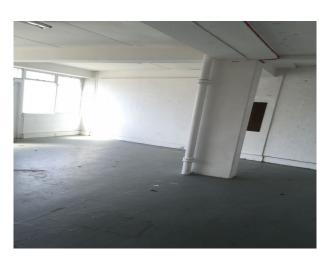

#### Interior

Spacious rooms with diverse room structures and sizes. Studios come with different features. High ceilings. Concrete flooring characterises most of the property. Artistic features still remain on some of the studio walls.