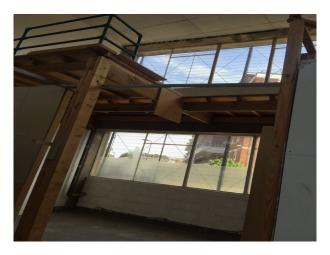

#### Interior

Spacious rooms with diverse room structures and sizes. Studios come with different features. High ceilings. Concrete flooring characterises most of the property. Artistic features still remain on some of the studio walls.