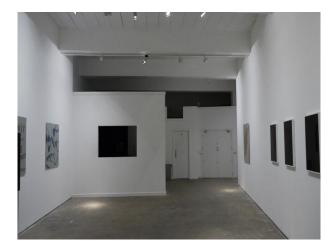

### Interior

Large warehouse with white walls and exposed brick. This location also benefits from lots of natural light. There is also another room with a 50's retro feel and kitchen facilities. Lots of space and flexibility for set builds.