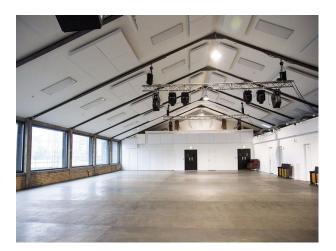

### Interior

Large warehouse with white walls and exposed brick. This location also benefits from lots of natural light. There is also another room with a 50's retro feel and kitchen facilities. Lots of space and flexibility for set builds.