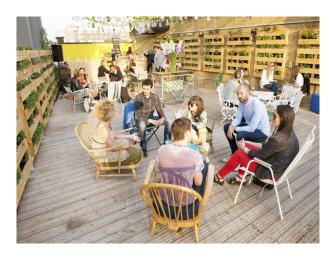

### Interior

Large warehouse with white walls and exposed brick. This location also benefits from lots of natural light. There is also another room with a 50's retro feel and kitchen facilities. Lots of space and flexibility for set builds.