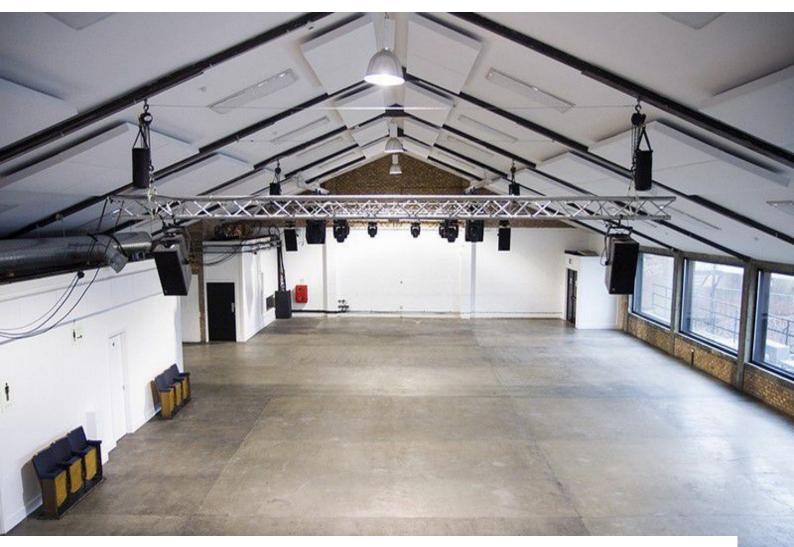

# East London: Industrial Warehouse Space For Filming

Large warehouse space with lots of natural light and separate room with retro decor and feel with kitchen facilities.

Location: East London, London, United Kingdom Within the M25: Yes Categories: Galleries | Art Studios | Event Venues (including Race Courses) | Warehouse Locations

### Interior

Large warehouse with white walls and exposed brick. This location also benefits from lots of natural light. There is also another room with a 50's retro feel and kitchen facilities. Lots of space and flexibility for set builds.