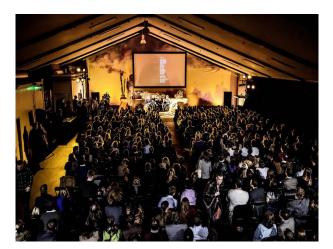

### Interior

Large warehouse with white walls and exposed brick. This location also benefits from lots of natural light. There is also another room with a 50's retro feel and kitchen facilities. Lots of space and flexibility for set builds.