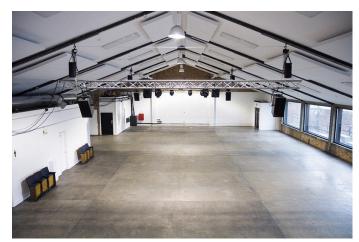

# East London: Industrial Warehouse Space For Filming

Large warehouse space with lots of natural light and separate room with retro decor and feel with kitchen facilities.

Location: East London, London, United Kingdom Within the M25: Yes Categories: Galleries | Art Studios | Event Venues (including Race Courses) | Warehouse Locations

### Interior

Large warehouse with white walls and exposed brick. This location also benefits from lots of natural light. There is also another room with a 50's retro feel and kitchen facilities. Lots of space and flexibility for set builds.