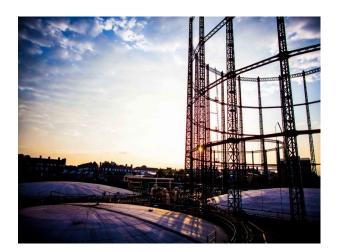

### Exterior

Outside this location there are gas towers adding to the industrail feel.