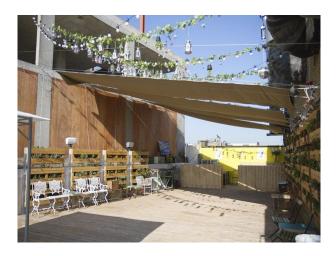

### Exterior

Outside this location there are gas towers adding to the industrail feel.