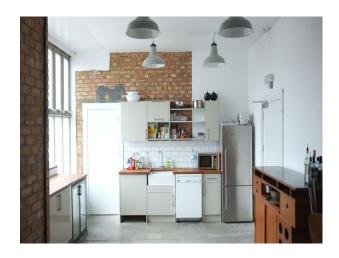

### **Kitchen types**

- Contemporary Kitchen
- Cream & White Units
- Exposed Brick Walls
- Painted Walls

Walls & Windows

• Wallpapered Walls

- Mains Water
- Toilets

### Interior

Large warehouse with white walls and exposed brick. This location also benefits from lots of natural light. There is also another room with a 50's retro feel and kitchen facilities. Lots of space and flexibility for set builds.