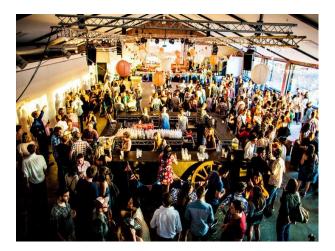

### Interior

Large warehouse with white walls and exposed brick. This location also benefits from lots of natural light. There is also another room with a 50's retro feel and kitchen facilities. Lots of space and flexibility for set builds.