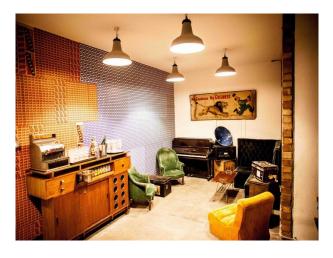

# LON1509 East London: Industrial Warehouse Space For Filming

Large warehouse space with lots of natural light and separate room with retro decor and feel with kitchen facilities.

# East London: Industrial Warehouse Space For Filming

Large warehouse space with lots of natural light and separate room with retro decor and feel with kitchen facilities.

Location: East London, London, United Kingdom Within the M25: Yes Categories: Galleries | Art Studios | Event Venues (including Race Courses) | Warehouse Locations

### Interior

Large warehouse with white walls and exposed brick. This location also benefits from lots of natural light. There is also another room with a 50's retro feel and kitchen facilities. Lots of space and flexibility for set builds.