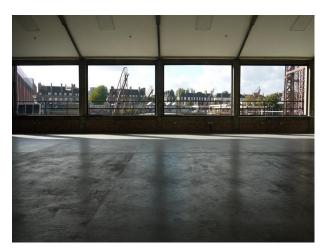

### Interior

Large warehouse with white walls and exposed brick. This location also benefits from lots of natural light. There is also another room with a 50's retro feel and kitchen facilities. Lots of space and flexibility for set builds.