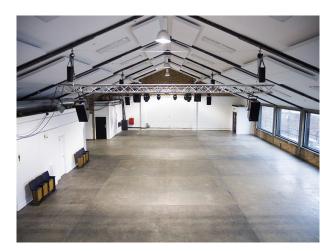

# East London: Industrial Warehouse Space For Filming

Large warehouse space with lots of natural light and separate room with retro decor and feel with kitchen facilities.

Location: East London, London, United Kingdom Within the M25: Yes Categories: Galleries | Art Studios | Event Venues (including Race Courses) | Warehouse Locations

### Interior

Large warehouse with white walls and exposed brick. This location also benefits from lots of natural light. There is also another room with a 50's retro feel and kitchen facilities. Lots of space and flexibility for set builds.